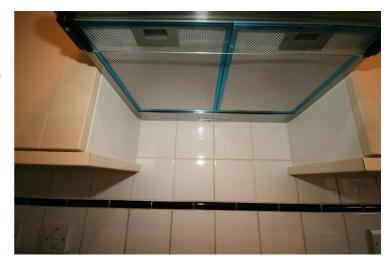

## **View of Extractor Fan**

Band New Appliances: Left thoroughly cleaned and this is how it should be handed back on exit of your tenancy. Picture Illustrates. Should you require larger pictures then these can be emailed on request.