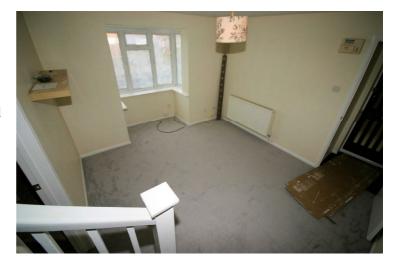

# View of Lounge / Diner

Property condition: Professionally cleaned and should be handed back at the end of the tenancy in the same condition, Left tidy & rubbish free. No visible marks to walls, ceiling and internal doors, as all has been professionally decorated. Plus new flooring has been fitted throughout. The pictures clearly illustrates internal excellent condition. Should you require larger pictures then these can be emailed on request.