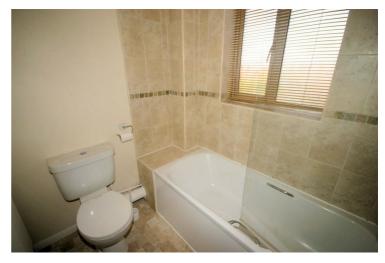

# **Family Bathroom**

Three piece suite comprising panelled bath with electric shower over and glass screen, pedestal wash hand basin and low-level WC, tiled surround, replacement PVCu double glazed window to front, wooden laminate flooring, textured ceiling, wall mounted mirror and storage rack. Property condition: Professionally cleaned and should be handed back at the end of the tenancy in the same condition, Left tidy & rubbish free. No visible marks to walls, ceiling and internal doors, as all has been professionally decorated. Plus new flooring has been fitted throughout. The pictures clearly illustrates internal excellent condition. Should you require larger pictures then these can be emailed on request.

### **View Of Bathroom**

Left clean, tidy & rubbish free. No visible marks to walls and ceiling as the pictures illustrates. The pictures clearly illustrates internal excellent condition. Should you require larger pictures then these can be emailed on request. Property condition: Professionally cleaned and should be handed back at the end of the tenancy in the same condition, Left tidy & rubbish free. No visible marks to walls, ceiling and internal doors, as all has been professionally decorated. Plus new flooring has been fitted throughout. The pictures clearly illustrates internal excellent condition. Should you require larger pictures then these can be emailed on request.