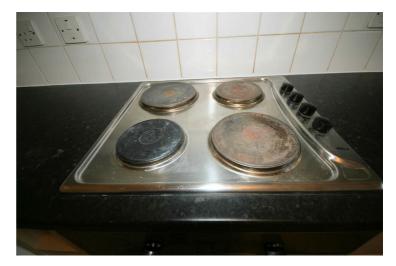

## **View of Hob**

Left thoroughly cleaned and this is how it should be handed back on exit of your tenancy. Picture Illustrates. Should you require larger pictures then these can be emailed on request.