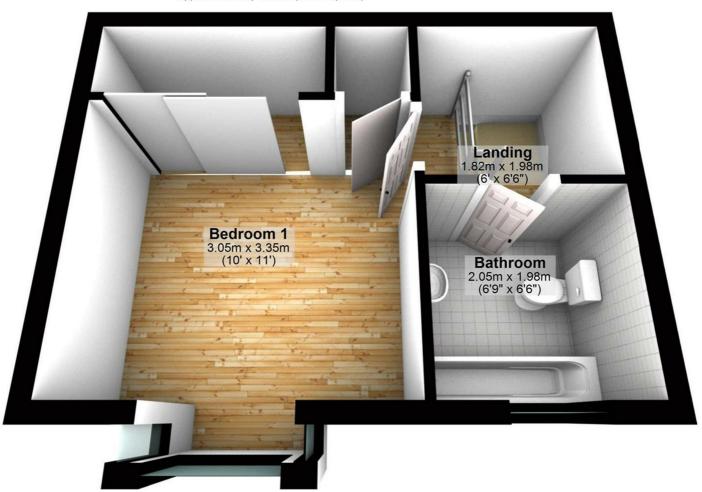

# Landing

Newly fitted carpet, textured ceiling, access to loft space, doors to bedroom and bathroom.

Property condition: Professionally cleaned and should be handed back at the end of the tenancy in the same condition, Left tidy & rubbish free. No visible marks to walls, ceiling and internal doors, as all has been professionally decorated. Plus new flooring has been fitted throughout. The pictures clearly illustrates internal excellent condition. Should you require larger pictures then these can be emailed on request.

### **Bedroom 1**

11'0" x 10'0"

Replacement PVCu double glazed bay window to front, built-in double wardrobe(s) with full-length mirrored sliding doors, newly fitted carpet, power points.

Property condition: Professionally cleaned and should be handed back at the end of the tenancy in the same condition, Left tidy & rubbish free. No visible marks to walls, ceiling and internal doors, as all has been professionally decorated. Plus new flooring has been fitted throughout. The pictures clearly illustrates internal excellent condition. Should you require larger pictures then these can be emailed on request.

# **Family Bathroom**

Three piece suite comprising panelled bath with electric shower over and glass screen, pedestal wash hand basin and low-level WC, tiled surround, replacement PVCu double glazed window to front, wooden laminate flooring, textured ceiling, wall mounted mirror and storage rack. Property condition: Professionally cleaned and should be handed back at the end of the tenancy in the same condition, Left tidy & rubbish free. No visible marks to walls, ceiling and internal doors, as all has been professionally decorated. Plus new flooring has been fitted throughout. The pictures clearly illustrates internal excellent condition. Should you require larger pictures then these can be emailed on request.

# **First Floor**

Approx. 22.0 sq. metres (236.5 sq. feet)