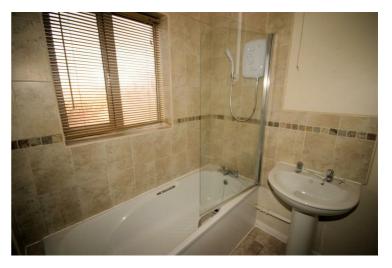

# **Family Bathroom**

Three piece suite comprising panelled bath with electric shower over and glass screen, pedestal wash hand basin and low-level WC, tiled surround, replacement PVCu double glazed window to front, wooden laminate flooring, textured ceiling, wall mounted mirror and storage rack. Property condition: Professionally cleaned and should be handed back at the end of the tenancy in the same condition, Left tidy & rubbish free. No visible marks to walls, ceiling and internal doors, as all has been professionally decorated. Plus new flooring has been fitted throughout. The pictures clearly illustrates internal excellent condition. Should you require larger pictures then these can be emailed on request.

### **View Of Bathroom**

Left clean, tidy & rubbish free. No visible marks to walls and ceiling as the pictures illustrates. The pictures clearly illustrates internal excellent condition. Should you require larger pictures then these can be emailed on request. Property condition: Professionally cleaned and should be handed back at the end of the tenancy in the same condition, Left tidy & rubbish free. No visible marks to walls, ceiling and internal doors, as all has been professionally decorated. Plus new flooring has been fitted throughout. The pictures clearly illustrates internal excellent condition. Should you require larger pictures then these can be emailed on request.