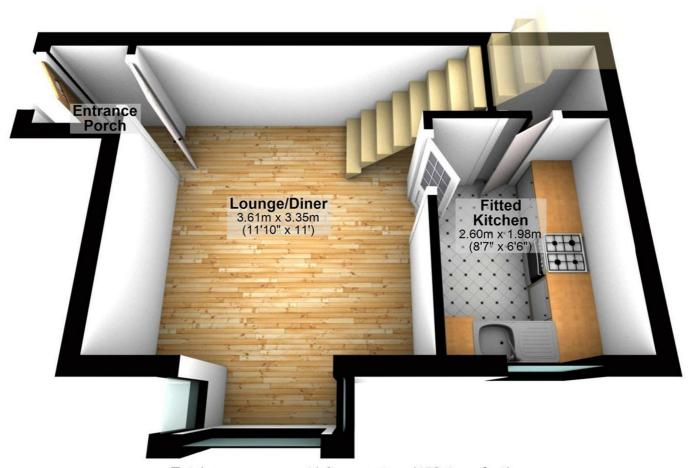

# Combined Lounge / Diner

11'10" x 11'0"

Replacement PVCu bay window to front with nets and blind, newly fitted carpet, telephone point(s), TV point(s), power point(s), wall shelf, textured ceiling with light shade, newly fitted carpeted stairs to first floor landing, door to kitchen.

### **Fitted Kitchen**

8'6" x 6'6"

Re-fitted kitchen with a matching range of base and eye level units with worktop space over, one & half bowl stainless steel sink unit with single drainer and mixer tap with tiled splashbacks, fridge and plumbing and space for an automatic washing machine, built-in electric oven, four ring electric hob with extractor hood over, replacement PVCu double glazed window to front, newly fitted vinyl flooring, power point(s), built-in under-stairs storage cupboard.

# **Ground Floor**

Approx. 19.9 sq. metres (213.9 sq. feet)

Total area: approx. 41.8 sq. metres (450.4 sq. feet)