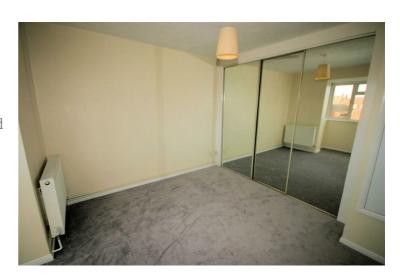

### **Bedroom 1**

11'0" x 10'0"

Replacement PVCu double glazed bay window to front, built-in double wardrobe(s) with full-length mirrored sliding doors, newly fitted carpet, power points.

Property condition: Professionally cleaned and should be handed back at the end of the tenancy in the same condition, Left tidy & rubbish free. No visible marks to walls, ceiling and internal doors, as all has been professionally decorated. Plus new flooring has been fitted throughout. The pictures clearly illustrates internal excellent condition. Should you require larger pictures then these can be emailed on request.

### **View of Bedroom**

Property condition: Professionally cleaned and should be handed back at the end of the tenancy in the same condition, Left tidy & rubbish free. No visible marks to walls, ceiling and internal doors, as all has been professionally decorated. Plus new flooring has been fitted throughout. The pictures clearly illustrates internal excellent condition. Should you require larger pictures then these can be emailed on request.