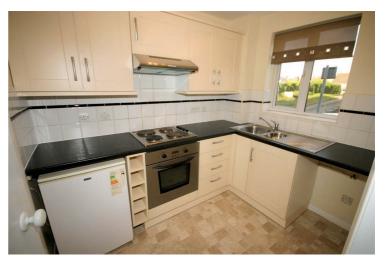

### **Fitted Kitchen**

8'6" x 6'6"

Re-fitted kitchen with a matching range of base and eye level units with worktop space over, one & half bowl stainless steel sink unit with single drainer and mixer tap with tiled splashbacks, fridge and plumbing and space for an automatic washing machine, built-in electric oven, four ring electric hob with extractor hood over, replacement PVCu double glazed window to front, newly fitted vinyl flooring, power point(s), built-in under-stairs storage cupboard.

Property condition: Professionally cleaned and should be handed back at the end of the tenancy in the same condition, Left tidy & rubbish free. No visible marks to walls, ceiling and internal doors, as all has been professionally decorated. Plus new flooring has been fitted throughout. The pictures clearly illustrates internal excellent condition. Should you require larger pictures then these can be emailed on request.