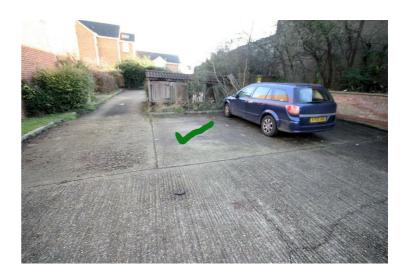

# **Allocated Parking Area**

Allocated parking area to the rear. The space is the bay nearest to the property, where the green tick is shown in the picture.

Parking Space: Left neat and tidy as picture presents. Should you require larger pictures then these can be emailed on request.