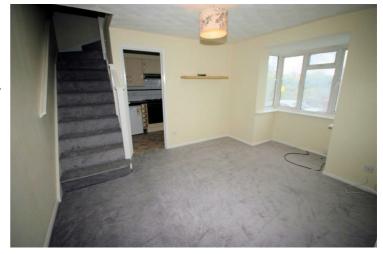

# Combined Lounge / Diner

11'10" x 11'0"

Replacement PVCu bay window to front with nets and blind, newly fitted carpet, telephone point(s), TV point(s), power point(s), wall shelf, textured ceiling with light shade, newly fitted carpeted stairs to first floor landing, door to kitchen.

Property condition: Professionally cleaned and should be handed back at the end of the tenancy in the same condition, Left tidy & rubbish free. No visible marks to walls, ceiling and internal doors, as all has been professionally decorated. Plus new flooring has been fitted throughout. The pictures clearly illustrates internal excellent condition. Should you require larger pictures then these can be emailed on request.