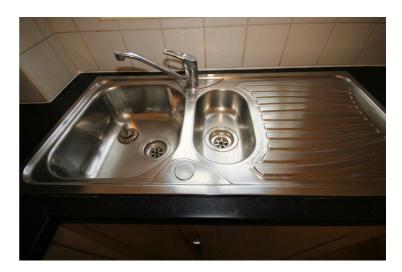

Band New Sink: Left thoroughly cleaned and this is how it should be handed back on exit of your tenancy. Picture Illustrates. Should you require larger pictures then these can be emailed on request.