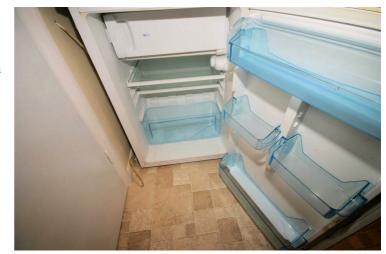

# **View of Fridge**

Band New Appliances: Left thoroughly cleaned and this is how it should be handed back on exit of your tenancy. Picture Illustrates. Should you require larger pictures then these can be emailed on request.