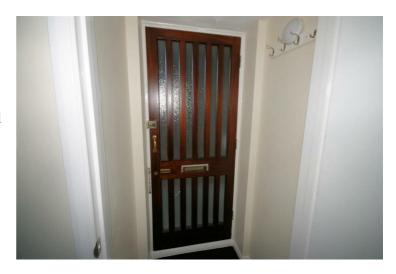

### **Entrance Porch**

Glazed and wooden entrance door, fitted carpet, door to lounge/diner.

Property condition: Professionally cleaned and should be handed back at the end of the tenancy in the same condition, Left tidy & rubbish free. No visible marks to walls, ceiling and internal doors, as all has been professionally decorated. Plus new flooring has been fitted throughout. The pictures clearly illustrates internal excellent condition. Should you require larger pictures then these can be emailed on request.