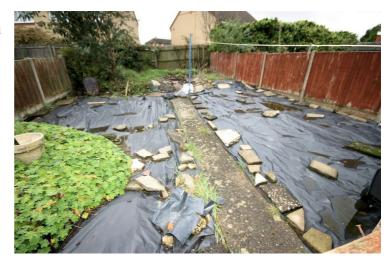

## **Rear Garden**

Large rear garden, lawn, patio's, access to front via covered side passage way.

Gardens: Left neat and tidy as season presents. Should you require larger pictures then these can be emailed on request.

## View of Rear Garden

Gardens: Left neat and tidy as season presents. Should you require larger pictures then these can be emailed on request.