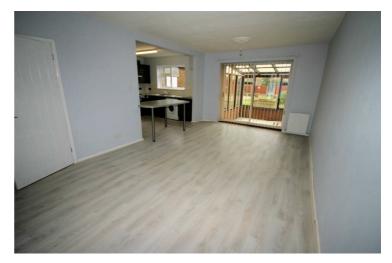

#### Lounge/Dining Room

19'11" x 12'6"

Replacement uPVC double glazed window to front, two double radiators, laminate flooring, TV point(s), double power point(s), double glazed patio doors conservatory to timber Lean to conservatory, opening kitchen / breakfast room.

# **View of Lounge/Dining Room**

Property condition: Professionally cleaned and should be handed back at the end of the tenancy in the same condition, Left tidy & rubbish free. No visible marks to walls, ceiling and internal doors, as all has been professionally decorated. Plus new flooring has been fitted throughout. The pictures clearly illustrates internal excellent condition. Should you require larger pictures then these can be emailed on request.