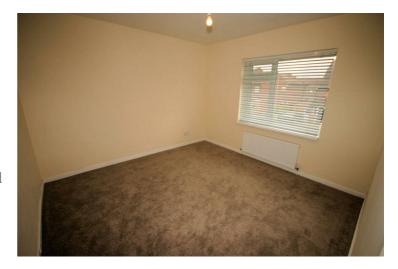

## **Bedroom 2**

10'9" x 11'5"

Replacement uPVC double glazed window to front, single radiator, fitted carpet, double power point(s).

Property condition: Professionally cleaned and should be handed back at the end of the tenancy in the same condition, Left tidy & rubbish free. No visible marks to walls, ceiling and internal doors, as all has been professionally decorated. Plus new flooring has been fitted throughout. The pictures clearly illustrates internal excellent condition. Should you require larger pictures then these can be emailed on request.

#### View of Bedroom 2

Property condition: Professionally cleaned and should be handed back at the end of the tenancy in the same condition, Left tidy & rubbish free. No visible marks to walls, ceiling and internal doors, as all has been professionally decorated. Plus new flooring has been fitted throughout. The pictures clearly illustrates internal excellent condition. Should you require larger pictures then these can be emailed on request.