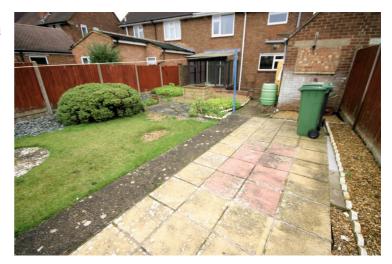

## **Rear Garden**

Large rear garden, lawn, patio's, access to front via covered side passage way.

Gardens: Left neat and tidy as season presents. Should you require larger pictures then these can be emailed on request.

## View of Rear Garden

Gardens: Left neat and tidy as season presents. Should you require larger pictures then these can be emailed on request.