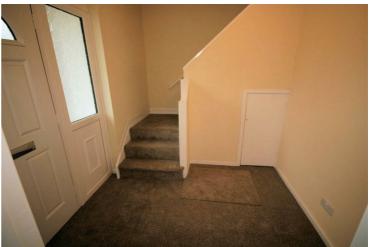

Double radiator, laminate flooring, double power point(s), smoke alarm, under-stairs storage cupboard, carpeted stairs to first floor landing, door lounge/dining room.

Property condition: Professionally cleaned and should be handed back at the end of the tenancy in the same condition, Left tidy & rubbish free. No visible marks to walls, ceiling and internal doors, as all has been professionally decorated. Plus new flooring has been fitted throughout. The pictures clearly illustrates internal excellent condition. Should you require larger pictures then these can be emailed on request.

#### **View of Stairs**