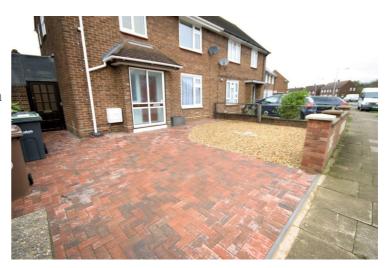

# **Frontage**

Paved frontage offering off road parking for 2 vehicles, side access to the rear garden via covered passage way.

Gardens, Frontage and Garage: Left neat and tidy as season presents. Should you require larger pictures then these can be emailed on request.

# **Off Road Parking**

Odd road parking to front for two cars.

Gardens, Frontage: Left neat and tidy as season presents. Should you require larger pictures then these can be emailed on request.