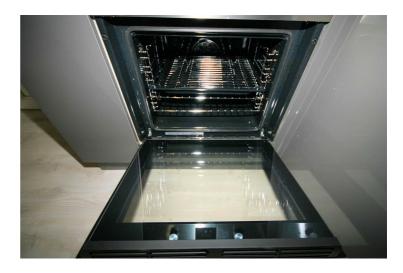

#### View of Oven

Appliances & Sink: Brand New - Left thoroughly cleaned and this is how it should be handed back on exit of your tenancy. Picture Illustrates. Should you require larger pictures then these can be emailed on request.