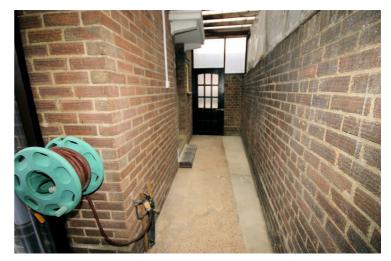

## **Covered Passageway**

Hardwood door to front with window to the side. polycarbonate roof covering, door to rear to garden, door to utility area/room.

# **Covered Passageway**

Property condition: Professionally cleaned and should be handed back at the end of the tenancy in the same condition, Left tidy & rubbish free. No visible marks to walls, ceiling and internal doors, as all has been professionally decorated. Plus new flooring has been fitted throughout. The pictures clearly illustrates internal excellent condition. Should you require larger pictures then these can be emailed on request.