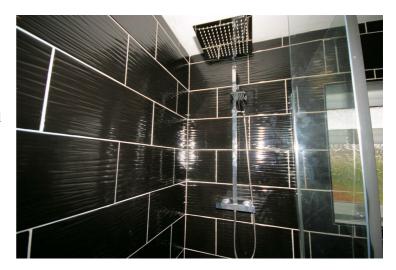

# **Family Bathroom**

Recently refitted with three piece suite comprising panelled bath with independent overhead rain power shower over, pedestal wash hand basin and low-level, full height ceramic tiling to two walls, replacement uPVC double glazed window to rear, double radiator, vinyl flooring.

#### **View Bathroom**

Property condition: Professionally cleaned and should be handed back at the end of the tenancy in the same condition, Left tidy & rubbish free. No visible marks to walls, ceiling and internal doors, as all has been professionally decorated. Plus new flooring has been fitted throughout. The pictures clearly illustrates internal excellent condition. Should you require larger pictures then these can be emailed on request.