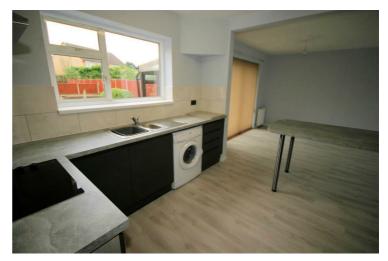

## Kitchen/Breakfast Room

11'8" x 10'0"

Refitted with a matching range of base and eye level units with worktop space over and large matching breakfast bar, 1+1/2 bowl stainless steel unit with single drainer and mixer tap with tiled splashbacks, automatic washing machine, space for fridge/freezer in open cupboard area, built-in electric oven, four ring electric hob with extractor hood over, replacement uPVC double glazed window to rear, double radiator, laminate flooring, double power point(s), fluorescent strip, uPVC double glazed door to covered passageway,

## **Utility Area**

10'11" x 5'5"

Replacement uPVC double glazed window to rear, double power point(s).

Property condition: Professionally cleaned and should be handed back at the end of the tenancy in the same condition, Left tidy & rubbish free. No visible marks to walls, ceiling and internal doors, as all has been professionally decorated. Plus new flooring has been fitted throughout. The pictures clearly illustrates internal excellent condition. Should you require larger pictures then these can be emailed on request.