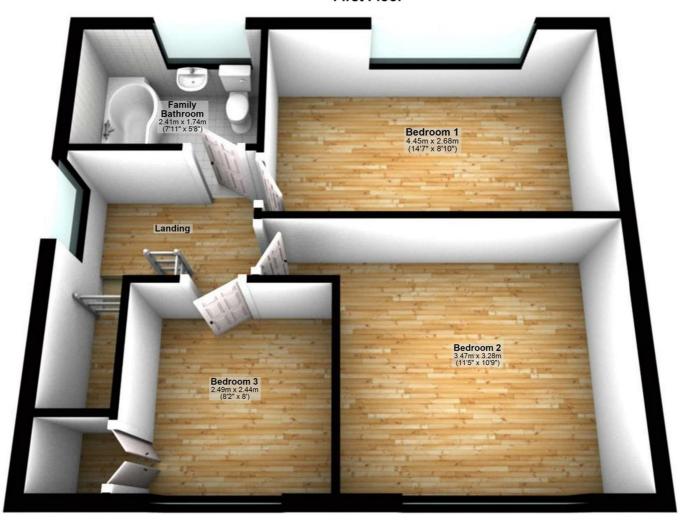

## **First Floor**

## Landing

Replacement uPVC double glazed window to side, fitted carpet, access to loft space, smoke alarm, doors to all first floor rooms.

#### **Bedroom 1**

8'10" x 14'7"

Replacement uPVC double glazed window to rear, single radiator, fitted carpet, double power point(s).

Property condition: Professionally cleaned and should be handed back at the end of the tenancy in the same condition, Left tidy & rubbish free. No visible marks to walls, ceiling and internal doors, as all has been professionally decorated. Plus new flooring has been fitted throughout. The pictures clearly illustrates internal excellent condition. Should you require larger pictures then these can be emailed on request.

## **Bedroom 2**

10'9" x 11'5"

Replacement uPVC double glazed window to front, single radiator, fitted carpet, double power point(s).

Property condition: Professionally cleaned and should be handed back at the end of the tenancy in the same condition, Left tidy & rubbish free. No visible marks to walls, ceiling and internal doors, as all has been professionally decorated. Plus new flooring has been fitted throughout. The pictures clearly illustrates internal excellent condition. Should you require larger pictures then these can be emailed on request.

#### **Bedroom 3**

8'0" x 8'2"

Replacement uPVC double glazed window to front, single radiator, fitted carpet, double power point(s), built-in storage cupboard housing the new wall mounted gas combination boiler serving heating system and domestic hot water with heating timer control.

# **Family Bathroom**

Recently refitted with three piece suite comprising panelled bath with independent overhead rain power shower over, pedestal wash hand basin and low-level, full height ceramic tiling to two walls, replacement uPVC double glazed window to rear, double radiator, vinyl flooring.