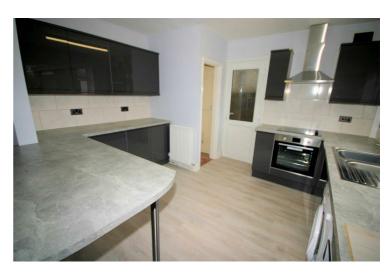

## Kitchen/Breakfast Room

11'8" x 10'0"

Refitted with a matching range of base and eye level units with worktop space over and large matching breakfast bar, 1+1/2 bowl stainless steel unit with single drainer and mixer tap with tiled splashbacks, automatic washing machine, space for fridge/freezer in open cupboard area, built-in electric oven, four ring electric hob with extractor hood over, replacement uPVC double glazed window to rear, double radiator, laminate flooring, double power point(s), fluorescent strip, uPVC double glazed door to covered passageway,

## View of Kitchen/Breakfast Room