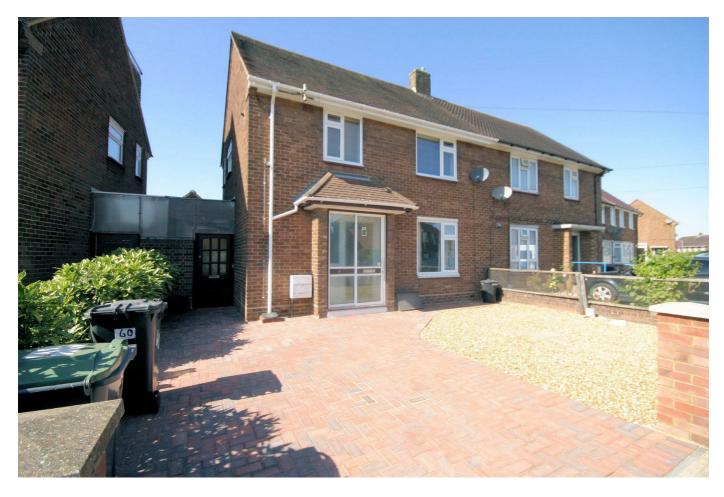

# £1,200 PCM Abbey Drive, Round Green Luton, Bedfordshire LU2 OLQ

\*dg Property Consultants\* A spacious and fully refurbished 3 bedroom semi detached property, located within the Round Green area of Luton and walking distance from the Town Center, ideal for a commuter. Accommodation comprising: Entrance porch to hall, open plan lounge/dining room, refitted kitchen/breakfast room, lean to conservatory, covered passage way, utility area/room, 1st floor landing, 3 good size bedrooms, refitted family bathroom, frontage with off road parking for 2 vehicles, large rear garden. Benefits include: Gas central-heating and double glazing. Available straight away as unfurnished.

# **Frontage**

Paved frontage offering off road parking for 2 vehicles, side access to the rear garden via covered passage way.

Gardens, Frontage and Garage: Left neat and tidy as season presents. Should you require larger pictures then these can be emailed on request.