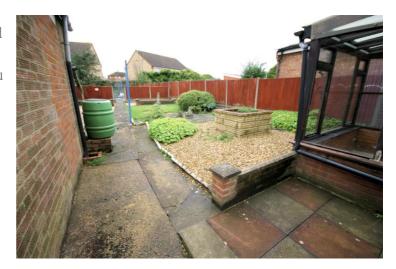

## **Rear Garden**

Large rear garden, lawn, patio's, access to front via covered side passage way.

Gardens: Left neat and tidy as season presents. Should you require larger pictures then these can be emailed on request.

## View of Rear Garden

Gardens: Left neat and tidy as season presents. Should you require larger pictures then these can be emailed on request.