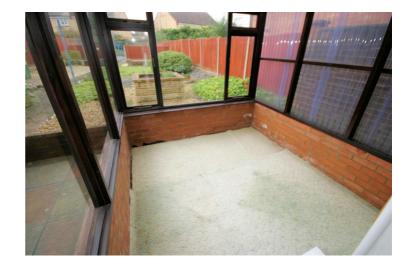

o walls, ceiling and internal doors, as all has been professionally decorated. Plus new flooring has been fitted throughout. The pictures clearly illustrates internal excellent condition. Should you require larger pictures then these can be emailed on request.



# **View of Lounge/Dining Room**

Property condition: Professionally cleaned and should be handed back at the end of the tenancy in the same condition, Left tidy & rubbish free. No visible marks to walls, ceiling and internal doors, as all has been professionally decorated. Plus new flooring has been fitted throughout. The pictures clearly illustrates internal excellent condition. Should you require larger pictures then these can be emailed on request.



# **Timber Lean to Conservatory**

9' x 8'6"

Timber lean to conservatory,







## Kitchen/Breakfast Room

11'8" x 10'0"

Refitted with a matching range of base and eye level units with worktop space over and large matching breakfast bar, 1+1/2 bowl stainless steel unit with single drainer and mixer tap with tiled splashbacks, automatic washing machine, space for fridge/freezer in open cupboard area, built-in electric oven, four ring electric hob with extractor hood over, replacement uPVC double glazed window to rear, double radiator, laminate flooring, double power point(s), fluorescent strip, uPVC double glazed door to covered passageway,

Property condition: Professionally cleaned and should be handed back at the end of the tenancy in the same condition, Left tidy & rubbish free. No visible marks to walls, ceiling and internal doors, as all has been professio