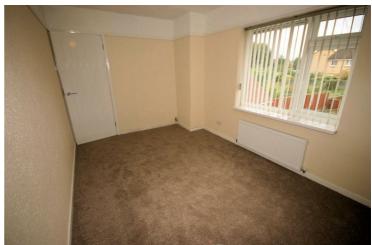

#### **Bedroom 1**

8'10" x 14'7"

Replacement uPVC double glazed window to rear, single radiator, fitted carpet, double power point(s).

Property condition: Professionally cleaned and should be handed back at the end of the tenancy in the same condition, Left tidy & rubbish free. No visible marks to walls, ceiling and internal doors, as all has been professionally decorated. Plus new flooring has been fitted throughout. The pictures clearly illustrates internal excellent condition. Should you require larger pictures then these can be emailed on request.

#### View of Bedroom 1

Property condition: Professionally cleaned and should be handed back at the end of the tenancy in the same condition, Left tidy & rubbish free. No visible marks to walls, ceiling and internal doors, as all has been professionally decorated. Plus new flooring has been fitted throughout. The pictures clearly illustrates internal excellent condition. Should you require larger pictures then these can be emailed on request.