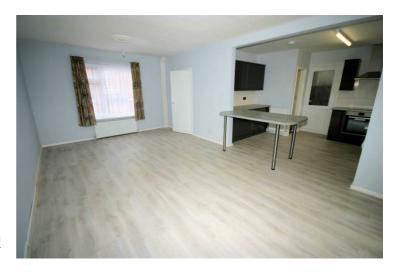

#### Lounge/Dining Room

19'11" x 12'6"

Replacement uPVC double glazed window to front, two double radiators, laminate flooring, TV point(s), double power point(s), double glazed patio doors conservatory to timber Lean to conservatory, opening kitchen / breakfast room.

# **View of Lounge/Dining Room**

Property condition: Professionally cleaned and should be handed back at the end of the tenancy in the same condition, Left tidy & rubbish free. No visible marks to walls, ceiling and internal doors, as all has been professionally decorated. Plus new flooring has been fitted throughout. The pictures clearly illustrates internal excellent condition. Should you require larger pictures then these can be emailed on request.