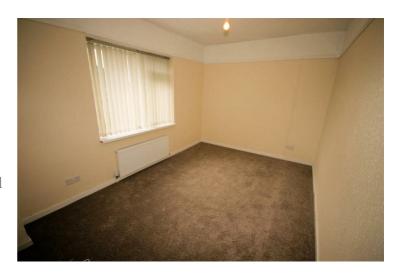

#### **Bedroom 1**

8'10" x 14'7"

Replacement uPVC double glazed window to rear, single radiator, fitted carpet, double power point(s).

Property condition: Professionally cleaned and should be handed back at the end of the tenancy in the same condition, Left tidy & rubbish free. No visible marks to walls, ceiling and internal doors, as all has been professionally decorated. Plus new flooring has been fitted throughout. The pictures clearly illustrates internal excellent condition. Should you require larger pictures then these can be emailed on request.

#### View of Bedroom 1

Property condition: Professionally cleaned and should be handed back at the end of the tenancy in the same condition, Left tidy & rubbish free. No visible marks to walls, ceiling and internal doors, as all has been professionally decorated. Plus new flooring has been fitted throughout. The pictures clearly illustrates internal excellent condition. Should you require larger pictures then these can be emailed on request.