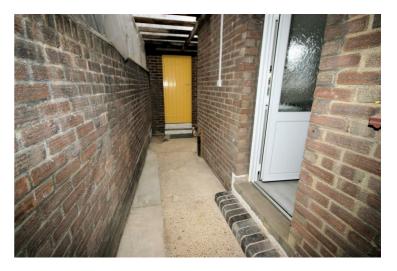

## **Covered Passageway**

Hardwood door to front with window to the side. polycarbonate roof covering, door to rear to garden, door to utility area/room.

# **Covered Passageway**

Property condition: Professionally cleaned and should be handed back at the end of the tenancy in the same condition, Left tidy & rubbish free. No visible marks to walls, ceiling and internal doors, as all has been professionally decorated. Plus new flooring has been fitted throughout. The pictures clearly illustrates internal excellent condition. Should you require larger pictures then these can be emailed on request.