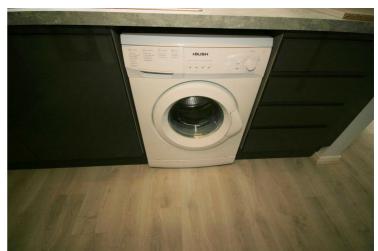

# **View of Washing Machine**

Appliances & Sink: Brand New - Left thoroughly cleaned and this is how it should be handed back on exit of your tenancy. Picture Illustrates. Should you require larger pictures then these can be emailed on request.