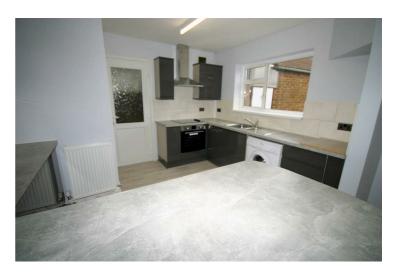

## Kitchen/Breakfast Room

11'8" x 10'0"

Refitted with a matching range of base and eye level units with worktop space over and large matching breakfast bar, 1+1/2 bowl stainless steel unit with single drainer and mixer tap with tiled splashbacks, automatic washing machine, space for fridge/freezer in open cupboard area, built-in electric oven, four ring electric hob with extractor hood over, replacement uPVC double glazed window to rear, double radiator, laminate flooring, double power point(s), fluorescent strip, uPVC double glazed door to covered passageway,

## View of Kitchen/Breakfast Room