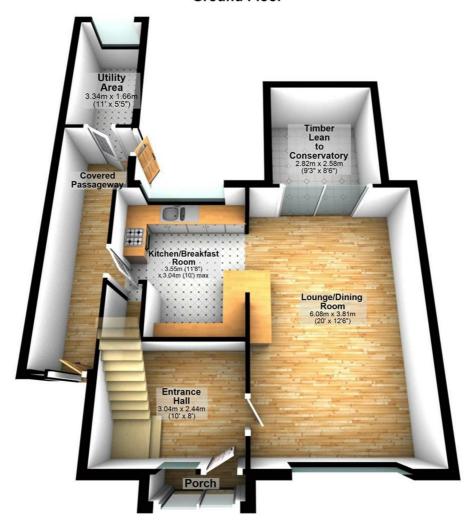

#### **Ground Floor**

#### **Porch**

Double glazed entrance patio doors, replacement uPVC double glazed window to front with composite entrance door leading through to the entrance hall.

Property condition: Professionally cleaned and should be handed back at the end of the tenancy in the same condition, Left tidy & rubbish free. No visible marks to walls, ceiling and internal doors, as all has been professionally decorated. Plus new flooring has been fitted throughout. The pictures clearly illustrates internal excellent condition. Should you require larger pictures then these can be emailed on request.

Double radiator, laminate flooring, double power point(s), smoke alarm, under-stairs storage cupboard, carpeted stairs to first floor landing, door lounge/dining room.

Property condition: Professionally cleaned and should be handed back at the end of the tenancy in the same condition, Left tidy & rubbish free. No visible marks to walls, ceiling and internal doors, as all has been professionally decorated. Plus new flooring has been fitted throughout. The pictures clearly illustrates internal excellent condition. Should you require larger pictures then these can be emailed on request.

#### Lounge/Dining Room

19'11" x 12'6"

Replacement uPVC double glazed window to front, two double radiators, laminate flooring, TV point(s), double power point(s), double glazed patio doors conservatory to timber Lean to conservatory, opening kitchen / breakfast room.

# **Timber Lean to Conservatory**

9' x 8'6"

Timber lean to conservatory,

## Kitchen/Breakfast Room

11'8" x 10'0"

Refitted with a matching range of base and eye level units with worktop space over and large matching breakfast bar, 1+1/2 bowl stainless steel unit with single drainer and mixer tap with tiled splashbacks, automatic washing machine, space for fridge/freezer in open cupboard area, built-in electric oven, four ring electric hob with extractor hood over, replacement uPVC double glazed window to rear, double radiator, laminate flooring, double power point(s), fluorescent strip, uPVC double glazed door to covered passageway,

## **Covered Passageway**

Hardwood door to front with window to the side. polycarbonate roof covering, door to rear to garden, door to utility area/room.

## **Utility Area**

10'11" x 5'5"

Replacement uPVC double glazed window to rear, double power point(s).

Property condition: Professionally cleaned and should be handed back at the end of the tenancy in the same condition, Left tidy & rubbish free. No visible marks to walls, ceiling and internal doors, as all has been professionally decorated. Plus new flooring has been fitted throughout. The pictures clearly illustrates internal excellent condition. Should you require larger pictures then these can be emailed on request.

# **Ground Floor**