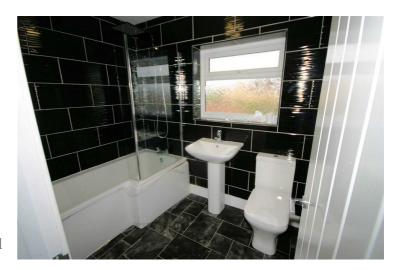

# **Family Bathroom**

Recently refitted with three piece suite comprising panelled bath with independent overhead rain power shower over, pedestal wash hand basin and low-level, full height ceramic tiling to two walls, replacement uPVC double glazed window to rear, double radiator, vinyl flooring.

Property condition: Professionally cleaned and should be handed back at the end of the tenancy in the same condition, Left tidy & rubbish free. No visible marks to walls, ceiling and internal doors, as all has been professionally decorated. Plus new flooring has been fitted throughout. The pictures clearly illustrates internal excellent condition. Should you require larger pictures then these can be emailed on request.