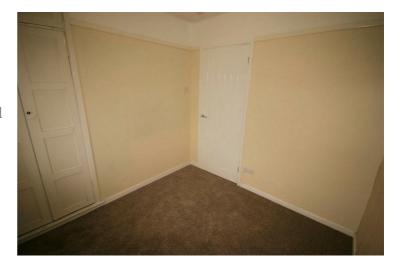

#### **Bedroom 3**

8'0" x 8'2"

Replacement uPVC double glazed window to front, single radiator, fitted carpet, double power point(s), built-in storage cupboard housing the new wall mounted gas combination boiler serving heating system and domestic hot water with heating timer control.

Property condition: Professionally cleaned and should be handed back at the end of the tenancy in the same condition, Left tidy & rubbish free. No visible marks to walls, ceiling and internal doors, as all has been professionally decorated. Plus new flooring has been fitted throughout. The pictures clearly illustrates internal excellent condition. Should you require larger pictures then these can be emailed on request.