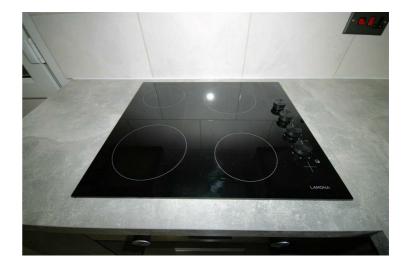

#### **View of Hob**

Appliances & Sink: Brand New - Left thoroughly cleaned and this is how it should be handed back on exit of your tenancy. Picture Illustrates. Should you require larger pictures then these can be emailed on request.