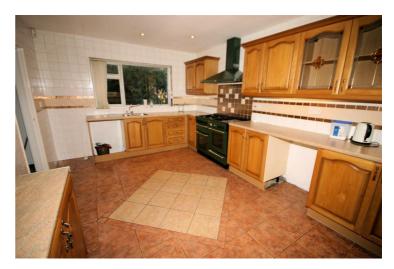

# Kitchen/Breakfast Room

#### 17'0" x 11'0"

Fitted with a matching base and eye level units with worktop space over, 1+1/2 bowl stainless steel sink unit with single drainer and mixer tap with tiled splashbacks, fridge/freezer, plumbing for automatic & space for a washing machine, double range gas cooker, extractor hood over, secondary glazed window to rear, secondary glazed window to side, ceramic tiled flooring, double power point(s), seven recessed ceiling spotlights. Property condition: Professionally cleaned and should be handed back at the end of the tenancy in the same condition, Left tidy & rubbish free. No visible marks to walls, ceiling and internal doors. The carpets have been professionally cleaned and should be the same on exiting the property. The pictures clearly illustrates internal condition. Should you require larger pictures then these can be emailed on request

# View Kitchen / Breakfast Room

Property condition: Professionally cleaned and should be handed back at the end of the tenancy in the same condition, Left tidy & rubbish free. No visible marks to walls, ceiling and internal doors. The carpets have been professionally cleaned and should be the same on exiting the property. The pictures clearly illustrates internal condition. Should you require larger pictures then these can be emailed on request