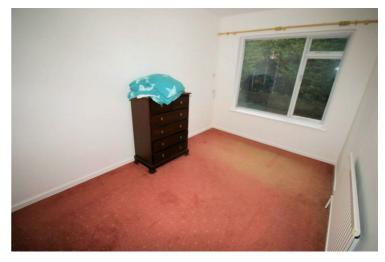

# Bedroom 5

# 13'0" x 7'10"

Secondary glazed window to front, single radiator, fitted carpet, double power point(s), textured ceiling. Property condition: Professionally cleaned and should be handed back at the end of the tenancy in the same condition, Left tidy & rubbish free. No visible marks to walls, ceiling and internal doors. The carpets have been professionally cleaned and should be the same on exiting the property. The pictures clearly illustrates internal condition. Should you require larger pictures then these can be emailed on request