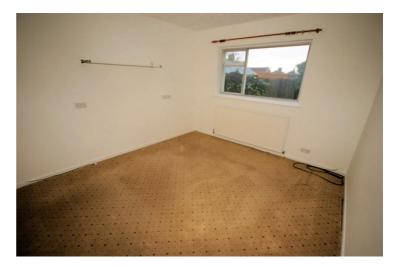

# Bedroom 3

12'0" x 11'7"

Double secondary glazed window to rear, single radiator, fitted carpet, double power point(s), textured ceiling. Property condition: Professionally cleaned and should be handed back at the end of the tenancy in the same condition, Left tidy & rubbish free. No visible marks to walls, ceiling and internal doors. The carpets have been professionally cleaned and should be the same on exiting the property. The pictures clearly illustrates internal condition. Should you require larger pictures then these can be emailed on request