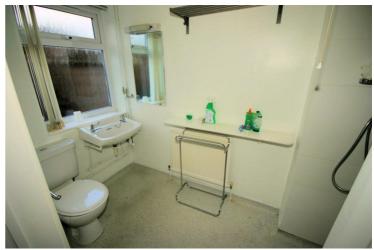

# Family Bathroom

Three piece suite comprising panelled bath with hand shower attachment over and shower curtain rail, pedestal wash hand basin and low-level WC, tiled splashbacks, extractor fan, single radiator, vinyl tiled flooring, textured ceiling.

# View of Family Bathroom

Property condition: Professionally cleaned and should be handed back at the end of the tenancy in the same condition, Left tidy & rubbish free. No visible marks to walls, ceiling and internal doors. The carpets have been professionally cleaned and should be the same on exiting the property. The pictures clearly illustrates internal condition. Should you require larger pictures then these can be emailed on request