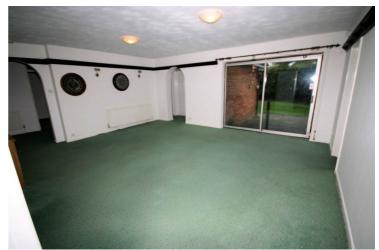

# **Dining Room**

# 15'10" x 19'0"

Double radiator, fitted carpet, TV point, TV point(s), double power point(s), ornamental plate rack, textured ceiling, double glazed patio doors to garden, double doors, lounge, opening kitchen breakfast room, archway opening to inner lobby's, door to bedroom 5 & kitchen/breakfast room. Property condition: Professionally cleaned and should be handed back at the end of the tenancy in the same condition, Left tidy & rubbish free. No visible marks to walls, ceiling and internal doors. The carpets have been professionally cleaned and should be the same on exiting the property. The pictures clearly illustrates internal condition. Should you require larger pictures then these can be emailed on request

#### **View of Dining Room**

Property condition: Professionally cleaned and should be handed back at the end of the tenancy in the same condition, Left tidy & rubbish free. No visible marks to walls, ceiling and internal doors. The carpets have been professionally cleaned and should be the same on exiting the property. The pictures clearly illustrates internal condition. Should you require larger pictures then these can be emailed on request