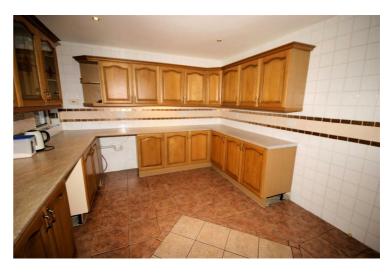

# Kitchen/Breakfast Room

#### 17'0" x 11'0"

Fitted with a matching base and eye level units with worktop space over, 1+1/2 bowl stainless steel sink unit with single drainer and mixer tap with tiled splashbacks, fridge/freezer, plumbing for automatic & space for a washing machine, double range gas cooker, extractor hood over, secondary glazed window to rear, secondary glazed window to side, ceramic tiled flooring, double power point(s), seven recessed ceiling spotlights. Property condition: Professionally cleaned and should be handed back at the end of the tenancy in the same condition, Left tidy & rubbish free. No visible marks to walls, ceiling and internal doors. The carpets have been professionally cleaned and should be the same on exiting the property. The pictures clearly illustrates internal condition. Should you require larger pictures then these can be emailed on request