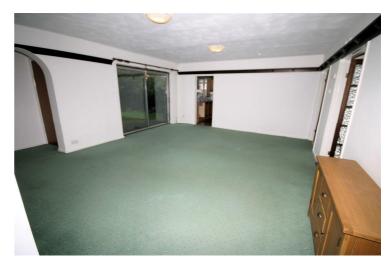

# **Entrance Hall**

Window to front, single radiator, fitted carpet, telephone point, power point(s), coving to textured ceiling, access to loft space, double french double door, dining room, door to dining room.

Property condition: Professionally cleaned and should be handed back at the end of the tenancy in the same condition, Left tidy & rubbish free. No visible marks to walls, ceiling and internal doors. The carpets have been professionally cleaned and should be the same on exiting the property. The pictures clearly illustrates internal condition. Should you require larger pictures then these can be emailed on request

# **View of Entrance Hall**

Property condition: Professionally cleaned and should be handed back at the end of the tenancy in the same condition, Left tidy & rubbish free. No visible marks to walls, ceiling and internal doors. The carpets have been professionally cleaned and should be the same on exiting the property. The pictures clearly illustrates internal condition. Should you require larger pictures then these can be emailed on request