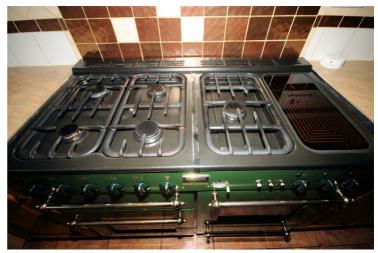

# View of Hob

Appliances & Sink: Left thoroughly cleaned and this is how it should be handed back on exit of your tenancy. Picture Illustrates. Should you require larger pictures then these can be emailed on request.