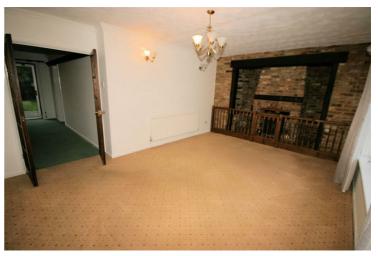

# **Dining Room**

# 15'10" x 19'0"

Double radiator, fitted carpet, TV point, TV point(s), double power point(s), ornamental plate rack, textured ceiling, double glazed patio doors to garden, double doors, lounge, opening kitchen breakfast room, archway opening to inner lobby's, door to bedroom 5 & kitchen/breakfast room. Property condition: Professionally cleaned and should be handed back at the end of the tenancy in the same condition, Left tidy & rubbish free. No visible marks to walls, ceiling and internal doors. The carpets have been professionally cleaned and should be the same on exiting the property. The pictures clearly illustrates internal condition. Should you require larger pictures then these can be emailed on request

#### **View of Dining Room**

Property condition: Professionally cleaned and should be handed back at the end of the tenancy in the same condition, Left tidy & rubbish free. No visible marks to walls, ceiling and internal doors. The carpets have been professionally cleaned and should be the same on exiting the property. The pictures clearly illustrates internal condition. Should you require larger pictures then these can be emailed on request