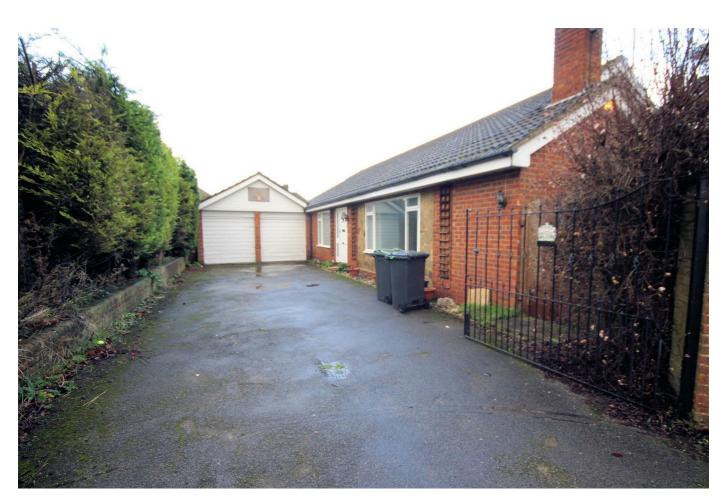

# £1,600 PCM Westmorland Avenue, Limbury Luton, Bedfordshire LU3 2PU

A very spacious 5 bedroom detached Bungalow located in Limbury, ideally positioned for a commuter (Leagrave Station). Accommodation Comprising: Entrance hall, two large reception rooms 17'x13' lounge & separate & 19'''x15'10''' dining room, fitted 17'x11' Kitchen/breakfast room, 5 double bedrooms the master with en-suite wet room, family bathroom, frontage with ample off road parking & enclosed rear garden plus double width garage. Benefits include: Gas central heating. Available from 22nd November as unfurnished. Detached Bungalow 5 Double Bedrooms 2 Large Reception Rooms Large Kitchen/Breakfast Room En-suite Wet Room Available Straight Away Unfurnished Garage & Ample Off Rod Parking Private Rear Garden Gas Central Heating

# **Double Width Garage**

Garage: Half of the double width garage can be used, the landlord has belongings stored, personal door to rear garden, power & lighting connected. Garage: should be left as the picture presents.

# **Inside View of Garage**

Garage: Half of the double width garage can be used, the landlord has belongings stored, personal door to rear garden, power & lighting connected. Garage: should be left as the picture presents.