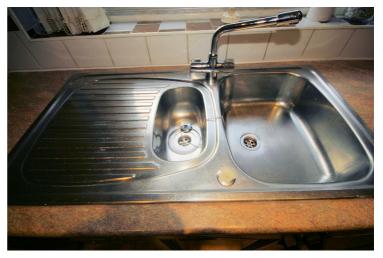

# View of Sink

Appliances & Sink: Left thoroughly cleaned and this is how it should be handed back on exit of your tenancy. Picture Illustrates. Should you require larger pictures then these can be emailed on request.