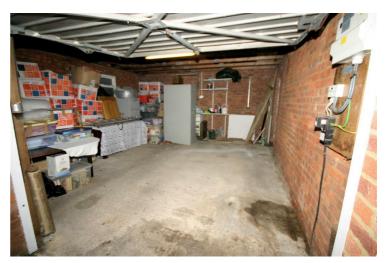

# **Double Width Garage**

Garage: Half of the double width garage can be used, the landlord has belongings stored, personal door to rear garden, power & lighting connected. Garage: should be left as the picture presents.

# **Inside View of Garage**

Garage: Half of the double width garage can be used, the landlord has belongings stored, personal door to rear garden, power & lighting connected. Garage: should be left as the picture presents.