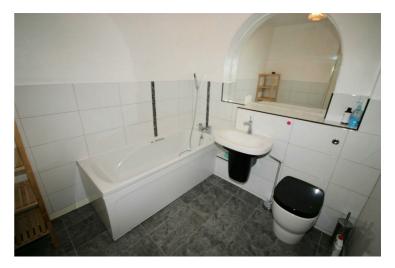

# Family Bathroom

Three piece suite comprising panelled bath with hand shower attachment over and shower curtain rail, pedestal wash hand basin and low-level WC, tiled splashbacks, extractor fan, single radiator, vinyl tiled flooring, textured ceiling.

# View of Family Bathroom

Property condition: Professionally cleaned and should be handed back at the end of the tenancy in the same condition, Left tidy & rubbish free. No visible marks to walls, ceiling and internal doors. The carpets have been professionally cleaned and should be the same on exiting the property. The pictures clearly illustrates internal condition. Should you require larger pictures then these can be emailed on request