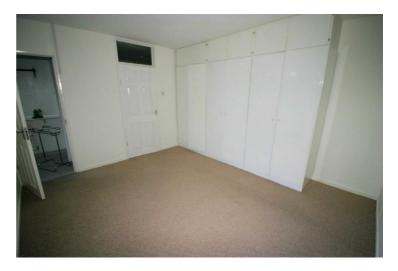

# Bedroom 4

# 8'8" x 11'4"

Double secondary glazed window to rear, single radiator, wood block flooring, double power point(s), coving to textured ceiling.

Property condition: Professionally cleaned and should be handed back at the end of the tenancy in the same condition, Left tidy & rubbish free. No visible marks to walls, ceiling and internal doors. The carpets have been professionally cleaned and should be the same on exiting the property. The pictures clearly illustrates internal condition. Should you require larger pictures then these can be emailed on request

#### View of Bedroom 4

Property condition: Professionally cleaned and should be handed back at the end of the tenancy in the same condition, Left tidy & rubbish free. No visible marks to walls, ceiling and internal doors. The carpets have been professionally cleaned and should be the same on exiting the property. The pictures clearly illustrates internal condition. Should you require larger pictures then these can be emailed on request