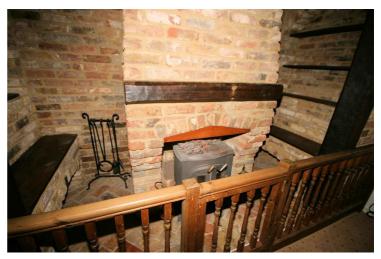

#### 13'0" x 17'0"

Secondary glazed window to front, feature inglenook open fireplace with tiled hearth, wood burning and brick chimney breast, double radiator, fitted carpet, telephone point(s), TV point(s), double power point(s), coving to textured ceiling.

# **View of Fireplace**

Cleaned and tidy and should be handed back at the end of the tenancy in the same condition, Left tidy & rubbish free.