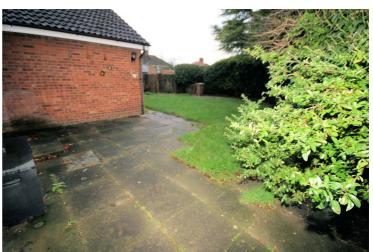

# **Rear Garden**

Enclosed rear garden, laid to lawn with patio area, shrubs and mature trees to sides, personal door to garage, side access to front of property.

Gardens: Left neat and tidy as season presents. This will be tidied up once the whether improves, then left on exiting as it's presented. Should you require larger pictures then these can be emailed on request.

#### View of Rear Garden

Gardens: Left neat and tidy as season presents. This will be tidied up once the whether improves, then left on exiting as it's presented. Should you require larger pictures then these can be emailed on request.

# View of Rear Garden

Gardens: Left neat and tidy as season presents. This will be tidied up once the whether improves, then left on exiting as it's presented. Should you require larger pictures then these can be emailed on request.

# **View of Rear Garden**

Gardens: Left neat and tidy as season presents. This will be tidied up once the whether improves, then left on exiting as it's presented. Should you require larger pictures then these can be emailed on request.