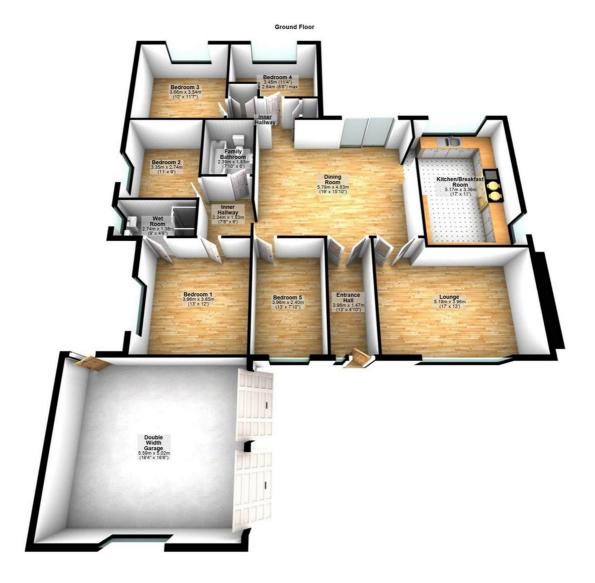

# £1,600 PCM Westmorland Avenue, Limbury Luton, Bedfordshire LU3 2PU

A very spacious 5 bedroom detached Bungalow located in Limbury, ideally positioned for a commuter (Leagrave Station). Accommodation Comprising: Entrance hall, two large reception rooms 17'x13' lounge & separate & 19'''x15'10''' dining room, fitted 17'x11' Kitchen/breakfast room, 5 double bedrooms the master with en-suite wet room, family bathroom, frontage with ample off road parking & enclosed rear garden plus double width garage. Benefits include: Gas central heating. Available from 22nd November as unfurnished. Detached Bungalow 5 Double Bedrooms 2 Large Reception Rooms Large Kitchen/Breakfast Room En-suite Wet Room Available Straight Away Unfurnished Garage & Ample Off Rod Parking Private Rear Garden Gas Central Heating

#### **Ground Floor**