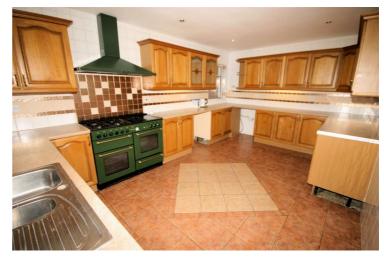

# Kitchen/Breakfast Room

#### 17'0" x 11'0"

Fitted with a matching base and eye level units with worktop space over, 1+1/2 bowl stainless steel sink unit with single drainer and mixer tap with tiled splashbacks, fridge/freezer, plumbing for automatic & space for a washing machine, double range gas cooker, extractor hood over, secondary glazed window to rear, secondary glazed window to side, ceramic tiled flooring, double power point(s), seven recessed ceiling spotlights. Property condition: Professionally cleaned and should be handed back at the end of the tenancy in the same condition, Left tidy & rubbish free. No visible marks to walls, ceiling and internal doors. The carpets have been professionally cleaned and should be the same on exiting the property. The pictures clearly illustrates internal condition. Should you require larger pictures then these can be emailed on request

# View Kitchen / Breakfast Room