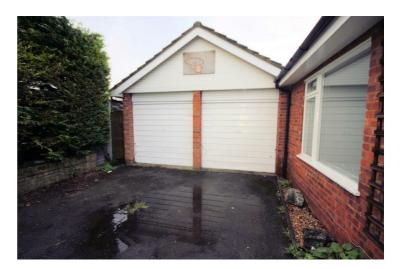

# **Double Width Garage**

Garage: Half of the double width garage can be used, the landlord has belongings stored, personal door to rear garden, power & lighting connected. Garage: should be left as the picture presents.

# **Inside View of Garage**

Garage: Half of the double width garage can be used, the landlord has belongings stored, personal door to rear garden, power & lighting connected. Garage: should be left as the picture presents.