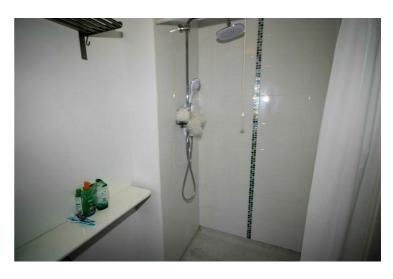

# Wet Room

#### 9' x 4'6"

Three piece suite comprising wash hand basin, recessed tiled double shower area with fitted electric power shower, low-level WC, wall mounted mirror, shaver point and light, replacement uPVC double glazed window to side with vertical blinds, single radiator, ceramic tiled flooring, textured ceiling.

#### View of Wet Room

Property condition: Professionally cleaned and should be handed back at the end of the tenancy in the same condition, Left tidy & rubbish free. No visible marks to walls, ceiling and internal doors. The carpets have been professionally cleaned and should be the same on exiting the property. The pictures clearly illustrates internal condition. Should you require larger pictures then these can be emailed on request