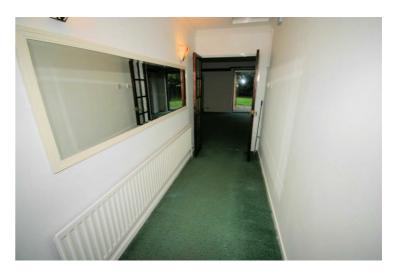

#### Inner Hallway

Single radiator, fitted carpet, double power point(s), textured ceiling, doors to bedroom 1 & 2 plus family bathroom.

# Inner Hallway

Fitted carpet, textured ceiling, two built-in storage cupboard, doors to bedroom 3 & 4.

Property condition: Professionally cleaned and should be handed back at the end of the tenancy in the same condition, Left tidy & rubbish free. No visible marks to walls, ceiling and internal doors. The carpets have been professionally cleaned and should be the same on exiting the property. The pictures clearly illustrates internal condition. Should you require larger pictures then these can be emailed on request