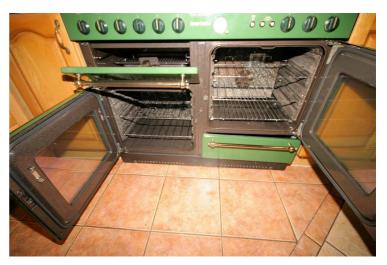

# View of Ovens

Appliances & Sink: Left thoroughly cleaned and this is how it should be handed back on exit of your tenancy. Picture Illustrates. Should you require larger pictures then these can be emailed on request.