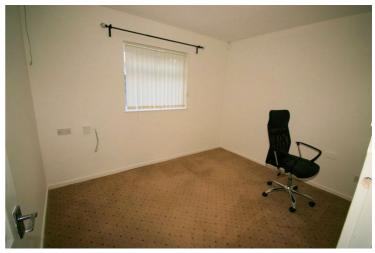

# Bedroom 5

# 13'0" x 7'10"

Secondary glazed window to front, single radiator, fitted carpet, double power point(s), textured ceiling. Property condition: Professionally cleaned and should be handed back at the end of the tenancy in the same condition, Left tidy & rubbish free. No visible marks to walls, ceiling and internal doors. The carpets have been professionally cleaned and should be the same on exiting the property. The pictures clearly illustrates internal condition. Should you require larger pictures then these can be emailed on request