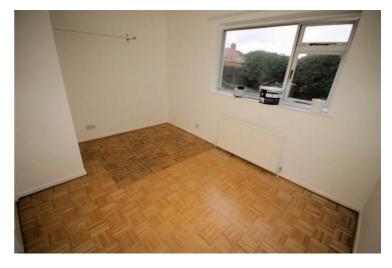

# Bedroom 3

12'0" x 11'7"

Double secondary glazed window to rear, single radiator, fitted carpet, double power point(s), textured ceiling. Property condition: Professionally cleaned and should be handed back at the end of the tenancy in the same condition, Left tidy & rubbish free. No visible marks to walls, ceiling and internal doors. The carpets have been professionally cleaned and should be the same on exiting the property. The pictures clearly illustrates internal condition. Should you require larger pictures then these can be emailed on request