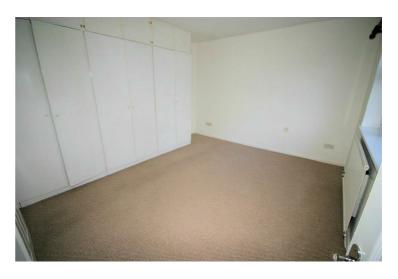

# Bedroom 5

# 13'0" x 7'10"

Secondary glazed window to front, single radiator, fitted carpet, double power point(s), textured ceiling. Property condition: Professionally cleaned and should be handed back at the end of the tenancy in the same condition, Left tidy & rubbish free. No visible marks to walls, ceiling and internal doors. The carpets have been professionally cleaned and should be the same on exiting the property. The pictures clearly illustrates internal condition. Should you require larger pictures then these can be emailed on request