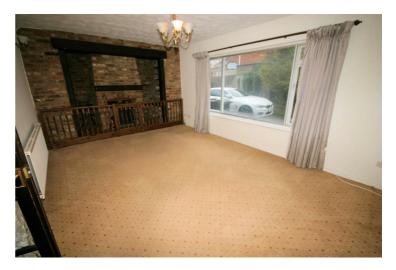

#### Lounge

#### 13'0" x 17'0"

Secondary glazed window to front, feature inglenook open fireplace with tiled hearth, wood burning and brick chimney breast, double radiator, fitted carpet, telephone point(s), TV point(s), double power point(s), coving to textured ceiling.

Property condition: Professionally cleaned and should be handed back at the end of the tenancy in the same condition, Left tidy & rubbish free. No visible marks to walls, ceiling and internal doors. The carpets have been professionally cleaned and should be the same on exiting the property. The pictures clearly illustrates internal condition. Should you require larger pictures then these can be emailed on request

# View of Lounge