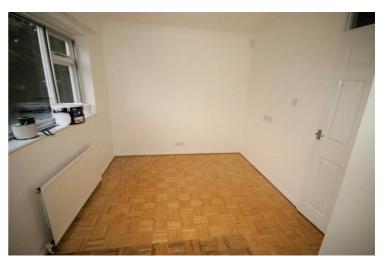

# Bedroom 4

# 8'8" x 11'4"

Double secondary glazed window to rear, single radiator, wood block flooring, double power point(s), coving to textured ceiling.

Property condition: Professionally cleaned and should be handed back at the end of the tenancy in the same condition, Left tidy & rubbish free. No visible marks to walls, ceiling and internal doors. The carpets have been professionally cleaned and should be the same on exiting the property. The pictures clearly illustrates internal condition. Should you require larger pictures then these can be emailed on request

#### View of Bedroom 4

Property condition: Professionally cleaned and should be handed back at the end of the tenancy in the same condition, Left tidy & rubbish free. No visible marks to walls, ceiling and internal doors. The carpets have been professionally cleaned and should be the same on exiting the property. The pictures clearly illustrates internal condition. Should you require larger pictures then these can be emailed on request