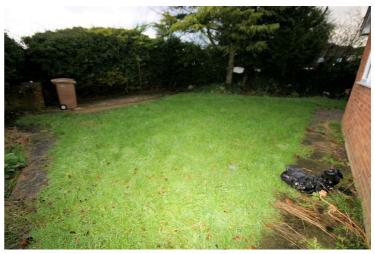

# **Rear Garden**

Enclosed rear garden, laid to lawn with patio area, shrubs and mature trees to sides, personal door to garage, side access to front of property.

Gardens: Left neat and tidy as season presents. This will be tidied up once the whether improves, then left on exiting as it's presented. Should you require larger pictures then these can be emailed on request.

#### View of Rear Garden

Gardens: Left neat and tidy as season presents. This will be tidied up once the whether improves, then left on exiting as it's presented. Should you require larger pictures then these can be emailed on request.