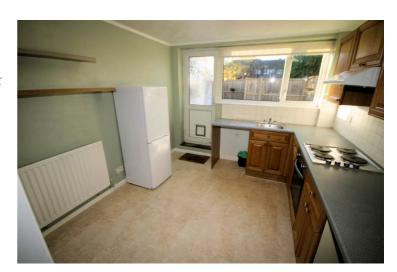

### **Fitted Kitchen**

10'6" x 11'2"

Fitted with a matching range of base and eye level units with worktop space over, stainless steel sink unit with single drainer and mixer tap and tiled splashbacks, plumbing for automatic washing machine, space for fridge/freezer, automatic washing machine and tumble dryer, fitted electric oven plus a four ring electric hob with extractor hood over, replacement uPVC double glazed window to rear, single radiator, vinyl flooring, double power point(s), textured ceiling with fluorescent strip light, uPVC double glazed door to courtyard garden.

Left clean, tidy & rubbish free. No visible marks to walls and ceiling as all has been redecorated with in the last 12 months. The pictures illustrates. Should you require larger pictures then these can be emailed on request.