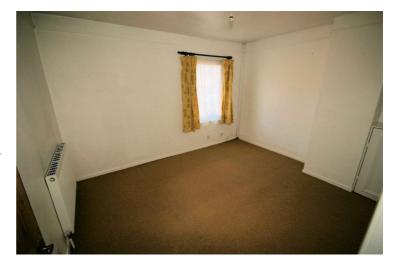

### Bedroom 1

9'6" x 11'6"

Replacement uPVC double glazed window to front, single radiator, fitted carpet, double power point(s), textured ceiling.

Left clean, tidy & rubbish free. No visible marks to walls and ceiling as all has been redecorated with in the last 12 months. The pictures illustrates. Should you require larger pictures then these can be emailed on request.

### **Bedroom 2**

10'6" x 11'6"

Replacement uPVC double glazed window to rear, single radiator, floorboards exposed wooden, double power point(s), textured ceiling, wall mounted concealed in cupboard gas boiler serving heating system with heating timer control.