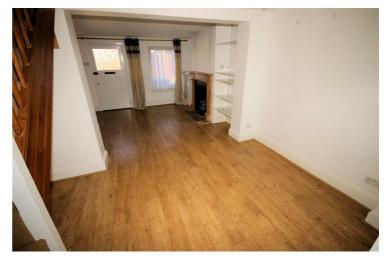

### View of Lounge / Diner

Left clean, tidy & rubbish free. No visible marks to walls and ceiling as all has been redecorated with in the last 12 months. The pictures illustrates. Should you require larger pictures then these can be emailed on request.