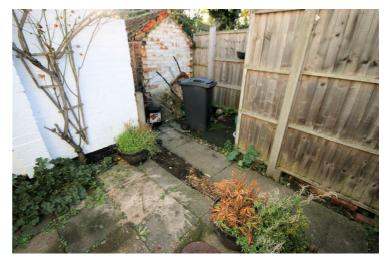

### **Courtyard Rear Garden**

Courtyard rear garden, enclosed by timber fence, paved, side access gate (with right of way over neighbors garden) to front of property.

Garden: Left neat and tidy as season presents. Should you require larger pictures then these can be emailed on request.

### View of Rear Garden

Garden: Left neat and tidy as season presents. Should you require larger pictures then these can be emailed on request.