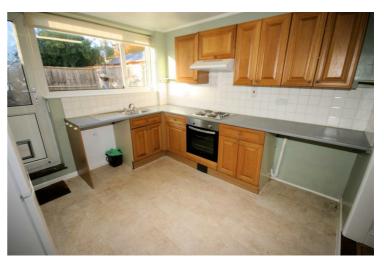

### **Fitted Kitchen**

10'6" x 11'2"

Fitted with a matching range of base and eye level units with worktop space over, stainless steel sink unit with single drainer and mixer tap and tiled splashbacks, plumbing for automatic washing machine, space for fridge/freezer, automatic washing machine and tumble dryer, fitted electric oven plus a four ring electric hob with extractor hood over, replacement uPVC double glazed window to rear, single radiator, vinyl flooring, double power point(s), textured ceiling with fluorescent strip light, uPVC double glazed door to courtyard garden.

Left clean, tidy & rubbish free. No visible marks to walls and ceiling as all has been redecorated with in the last 12 months. The pictures illustrates. Should you require larger pictures then these can be emailed on request.