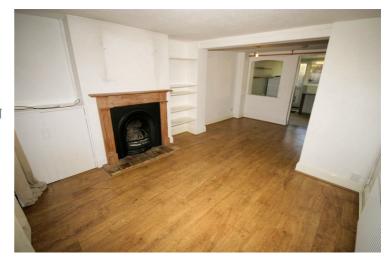

### Combined Lounge / Diner

10'6" x 11'2"

Half glazed entrance door into lounge, replacement uPVC double glazed window to front, single radiator, wooden laminate flooring, telephone point(s), TV point(s), double power point(s), textured ceiling, feature fireplace, archway opening dining room.

### View of Lounge / Diner

Left clean, tidy & rubbish free. No visible marks to walls and ceiling as all has been redecorated with in the last 12 months. The pictures illustrates. Should you require larger pictures then these can be emailed on request.