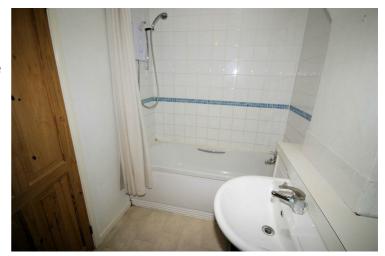

### **Family Bathroom**

Three piece suite comprising: Panelled bath with electric shower over with shower curtain and splash back tiling, pedestal wash hand basin, low level Wc, extractor fan, pine wall mounted mirrored medicine cabinet, single radiator, vinyl flooring, textured ceiling.

### **View of Bathroom**

Left clean, tidy & rubbish free. No visible marks to walls and ceiling as all has been redecorated with in the last 12 months. The pictures illustrates. Should you require larger pictures then these can be emailed on request.