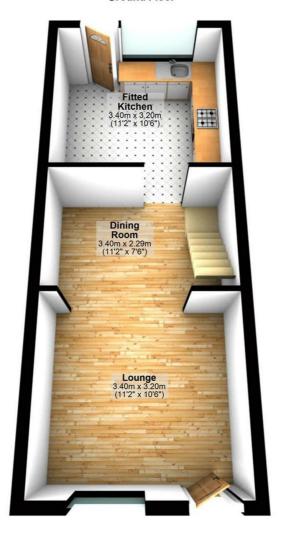

### **Ground Floor**

### Combined Lounge / Diner

10'6" x 11'2"

Half glazed entrance door into lounge, replacement uPVC double glazed window to front, single radiator, wooden laminate flooring, telephone point(s), TV point(s), double power point(s), textured ceiling, feature fireplace, archway opening dining room.

### **Fitted Kitchen**

10'6" x 11'2"

Fitted with a matching range of base and eye level units with worktop space over, stainless steel sink unit with single drainer and mixer tap and tiled splashbacks, plumbing for automatic washing machine, space for fridge/freezer, automatic washing machine and tumble dryer, fitted electric oven plus a four ring electric hob with extractor hood over, replacement uPVC double glazed window to rear, single radiator, vinyl flooring, double power point(s), textured ceiling with fluorescent strip light, uPVC double glazed door to courtyard garden.