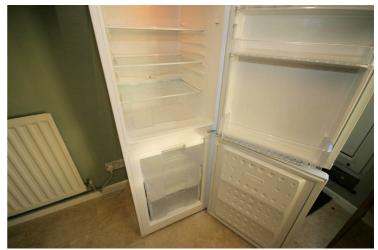

### View of Fridge / Freezer

Appliances & Sink: Left thoroughly cleaned and this is how it should be handed back on exit of your tenancy. Picture Illustrates. Should you require larger pictures then these can be emailed on request.