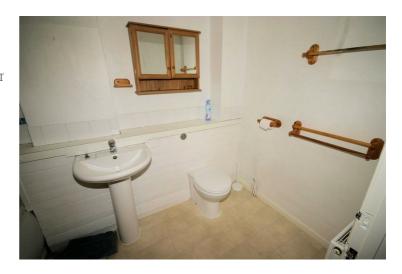

### **Family Bathroom**

Three piece suite comprising: Panelled bath with electric shower over with shower curtain and splash back tiling, pedestal wash hand basin, low level Wc, extractor fan, pine wall mounted mirrored medicine cabinet, single radiator, vinyl flooring, textured ceiling.

### **View of Bathroom**

Left clean, tidy & rubbish free. No visible marks to walls and ceiling as all has been redecorated with in the last 12 months. The pictures illustrates. Should you require larger pictures then these can be emailed on request.