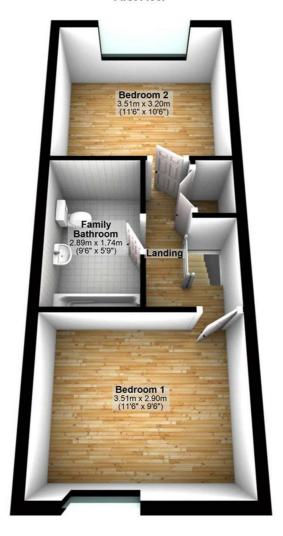

### **First Floor**

### Landing

Fitted carpet, textured ceiling, access to loft space, double doors to airing cupboard, housing hot water tank (run off economy 7 timer + immersion), access to bedrooms & first floor bathroom.

### Bedroom 1

9'6" x 11'6"

Replacement uPVC double glazed window to front, single radiator, fitted carpet, double power point(s), textured ceiling.

Left clean, tidy & rubbish free. No visible marks to walls and ceiling as all has been redecorated with in the last 12 months. The pictures illustrates. Should you require larger pictures then these can be emailed on request.

### **Bedroom 2**

10'6" x 11'6"

Replacement uPVC double glazed window to rear, single radiator, floorboards exposed wooden, double power point(s), textured ceiling, wall mounted concealed in cupboard gas boiler serving heating system with heating timer control.

### **Family Bathroom**

Three piece suite comprising: Panelled bath with electric shower over with shower curtain and splash back tiling, pedestal wash hand basin, low level Wc, extractor fan, pine wall mounted mirrored medicine cabinet, single radiator, vinyl flooring, textured ceiling.