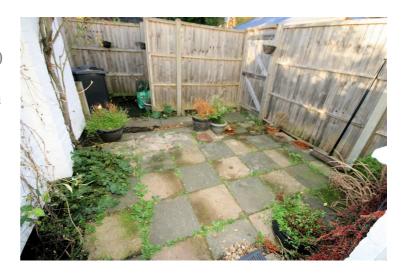

### **Courtyard Rear Garden**

Courtyard rear garden, enclosed by timber fence, paved, side access gate (with right of way over neighbors garden) to front of property.

Garden: Left neat and tidy as season presents. Should you require larger pictures then these can be emailed on request.

### View of Rear Garden

Garden: Left neat and tidy as season presents. Should you require larger pictures then these can be emailed on request.