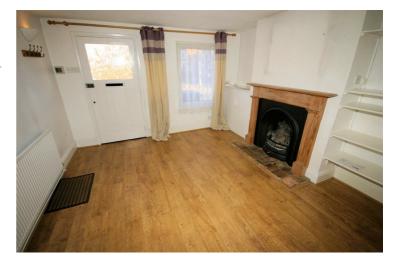

### Combined Lounge / Diner

10'6" x 11'2"

Half glazed entrance door into lounge, replacement uPVC double glazed window to front, single radiator, wooden laminate flooring, telephone point(s), TV point(s), double power point(s), textured ceiling, feature fireplace, archway opening dining room.

### View of Lounge / Diner

Left clean, tidy & rubbish free. No visible marks to walls and ceiling as all has been redecorated with in the last 12 months. The pictures illustrates. Should you require larger pictures then these can be emailed on request.