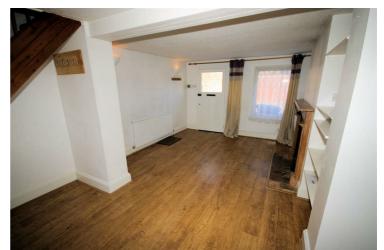

### View of Lounge / Diner

7'6" x 11'2"

Wooden laminate flooring, double power point(s), textured ceiling, stairs to first floor, opening kitchen.

Left clean, tidy & rubbish free. No visible marks to walls and ceiling as all has been redecorated with in the last 12 months. The pictures illustrates. Should you require larger pictures then these can be emailed on request.

### View of Lounge / Diner

Left clean, tidy & rubbish free. No visible marks to walls and ceiling as all has been redecorated with in the last 12 months. The pictures illustrates. Should you require larger pictures then these can be emailed on request.