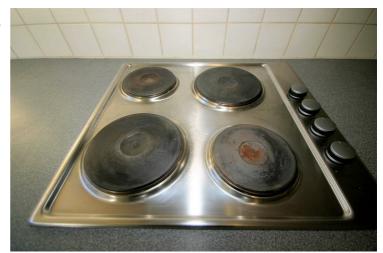

### **View of Extractor Fan**

Appliances & Sink: Left thoroughly cleaned and this is how it should be handed back on exit of your tenancy. Picture Illustrates. Should you require larger pictures then these can be emailed on request.

### **View of Hob**

Appliances & Sink: Left thoroughly cleaned and this is how it should be handed back on exit of your tenancy. Picture Illustrates. Should you require larger pictures then these can be emailed on request.