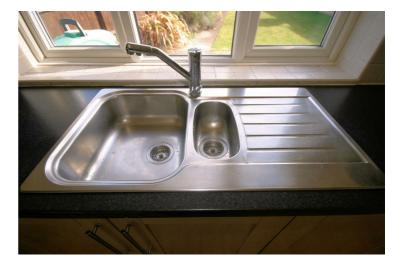

# **View of Sink**

Sink: Left thoroughly cleaned and this is how it should be handed back on exit of your tenancy. Picture Illustrates. Should you require larger pictures then these can be emailed on request.