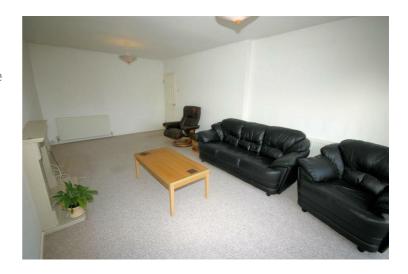

# **Lounge/Dining Room**

21'0" x 11'5"

Two replacement uPVC double glazed windows to rear incorporating uPVC double glazed french double doors to rear to garden with curtains, two double radiators, fitted carpet, TV point(s), double power point(s), feature fireplace with electric convector fire with remote control, Furniture: Leather suite. coffee table