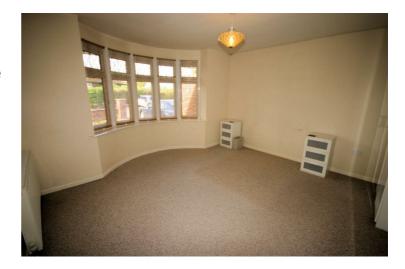

#### Bedroom 1

12'11" x 13'8"

Replacement uPVC double glazed bay window to front with blinds, two fitted double wardrobe(s), double radiator, fitted carpet, double power point(s).

Left clean, tidy & rubbish free. No visible marks to walls and ceiling as all has been redecorated. The pictures illustrates. Should you require larger pictures then these can be emailed on request.

#### View of Bedroom 1

Left clean, tidy & rubbish free. No visible marks to walls and ceiling as all has been redecorated. The pictures illustrates. . Should you require larger pictures then these can be emailed on request.