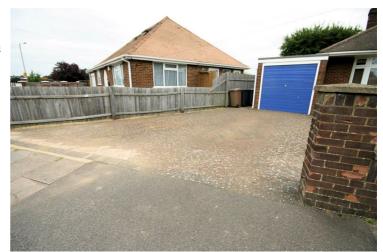

#### Front Garden

Front boundary wall, laid to lawn, ample off road parking for 2/3 vehicles, access to the garage, access to the rear garden via garage.

Gardens, Frontage and Garage: Left neat and tidy as season presents. Should you require larger pictures then these can be emailed on request.

#### **View Front Garden**

Gardens, Frontage and Garage: Left neat and tidy as season presents. Should you require larger pictures then these can be emailed on request.

naea | propertymark

PROTECTED