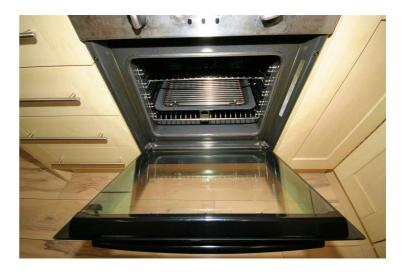

# Kitchen/Breakfast Room

9'11" x 11'3"

Refitted with a matching range of base and eye level units with worktop space over, 1+1/2 bowl stainless steel sink unit with single drainer and mixer tap with tiled splashbacks, Appliances: Fridge/freezer and automatic washing machine, theses are left for the tenancts to use, but should they break down, then the tenants should replace them with their own appliances, built-in oven, built-in four ring gas hob with extractor hood over, replacement uPVC double glazed window to rear, single radiator, wooden laminate flooring, double power point(s) with fluorescent strip, Upvc double glazed door to rear garden. Furniture: Table & 4 x chairs.

#### **View of Hob**

Appliance: Left thoroughly cleaned and this is how it should be handed back on exit of your tenancy. Picture Illustrates. Should you require larger pictures then these can be emailed on request.

#### View of Oven

Appliance: Left thoroughly cleaned and this is how it should be handed back on exit of your tenancy. Picture Illustrates. Should you require larger pictures then these can be emailed on request.