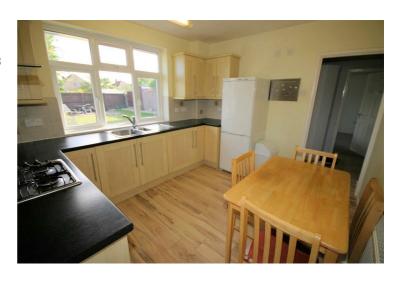

# Kitchen/Breakfast Room

9'11" x 11'3"

Refitted with a matching range of base and eye level units with worktop space over, 1+1/2 bowl stainless steel sink unit with single drainer and mixer tap with tiled splashbacks, Appliances: Fridge/freezer and automatic washing machine, theses are left for the tenancts to use, but should they break down, then the tenants should replace them with their own appliances, built-in oven, built-in four ring gas hob with extractor hood over, replacement uPVC double glazed window to rear, single radiator, wooden laminate flooring, double power point(s) with fluorescent strip, Upvc double glazed door to rear garden. Furniture: Table & 4 x chairs.