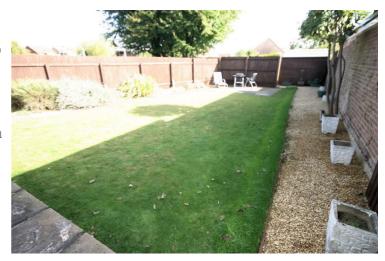

#### **Rear Garden**

Enclosed by timber fencing, laid to lawn, side flower borders with mature shrubs plus graveled border. two patio area, one to the house and one to the rear of the garden. Access to the front via the garage.

Gardens, Frontage and Garage: Left neat and tidy as season presents. Should you require larger pictures then these can be emailed on request.

#### View of Rear Garden

Gardens, Frontage and Garage: Left neat and tidy as season presents. Should you require larger pictures then these can be emailed on request.