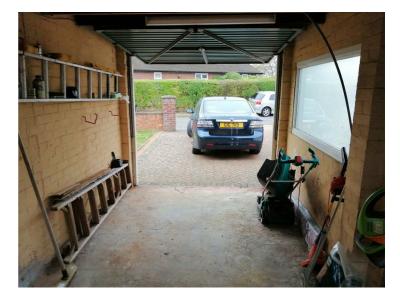

#### **Single Garage**

16'6" x 8'6"

Attached brick built single garage with rear personal door, power and light connected, double glazed window to rear, uPVC double glazed window to side, Up and over door, uPVC double glazed door.

Garage: The items in the garage, tools etc are left for the tenant to use, but need to be left on exiting the property. Left neat and tidy as season presents. Should you require larger pictures then these can be emailed on request.

# **Internal View of Single Garage**

Garage: The items in the garage, tools etc are left for the tenant to use, but need to be left on exiting the property. Left neat and tidy as season presents. Should you require larger pictures then these can be emailed on request.