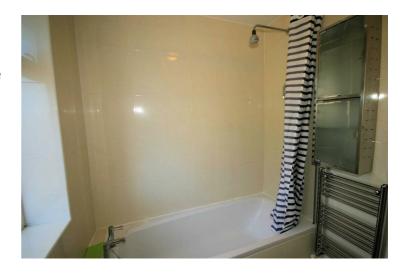

### **Family Bathroom**

Recently refitted with three piece suite comprising panelled bath with independent shower over with shower curtain, wash hand basin and low-level WC, full height ceramic tiling to all walls, heated towel rail, window to rear, ceramic tiled flooring.

# **View of Family Bathroom**

Left clean, tidy & rubbish free. No visible marks to walls and ceiling as all has been redecorated. The pictures illustrates. . Should you require larger pictures then these can be emailed on request.