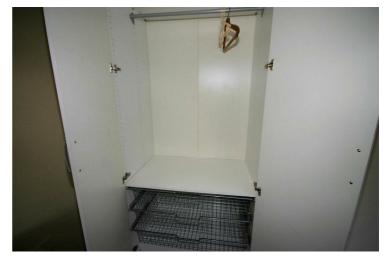

#### **Bedroom 1 Wardrobe**

Left clean, tidy & rubbish free. No visible marks to walls and ceiling as all has been redecorated. The pictures illustrates. . Should you require larger pictures then these can be emailed on request.