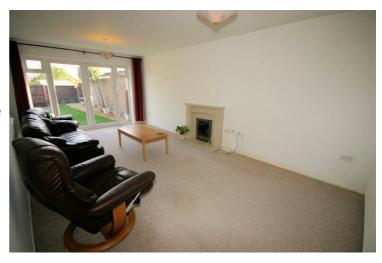

# **Lounge/Dining Room**

21'0" x 11'5"

Two replacement uPVC double glazed windows to rear incorporating uPVC double glazed french double doors to rear to garden with curtains, two double radiators, fitted carpet, TV point(s), double power point(s), feature fireplace with electric convector fire with remote control, Furniture: Leather suite. coffee table

Left clean, tidy & rubbish free. No visible marks to walls and ceiling as all has been redecorated. The pictures illustrates. . Should you require larger pictures then these can be emailed on request.