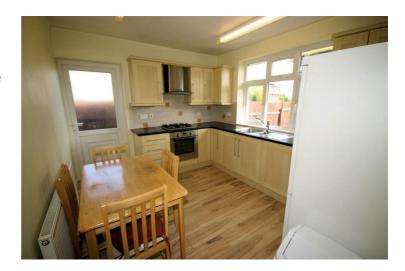

# Kitchen/Breakfast Room

9'11" x 11'3"

Refitted with a matching range of base and eye level units with worktop space over, 1+1/2 bowl stainless steel sink unit with single drainer and mixer tap with tiled splashbacks, Appliances: Fridge/freezer and automatic washing machine, theses are left for the tenancts to use, but should they break down, then the tenants should replace them with their own appliances, built-in oven, built-in four ring gas hob with extractor hood over, replacement uPVC double glazed window to rear, single radiator, wooden laminate flooring, double power point(s) with fluorescent strip, Upvc double glazed door to rear garden. Furniture: Table & 4 x chairs.