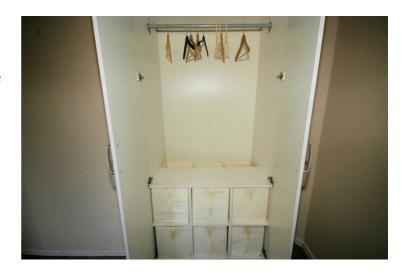

#### **Bedroom 1 Wardrobe**

Left clean, tidy & rubbish free. No visible marks to walls and ceiling as all has been redecorated. The pictures illustrates. . Should you require larger pictures then these can be emailed on request.