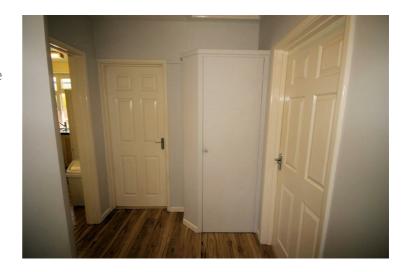

#### **Entrance Hall**

13'3" x 3'7"

Wooden laminate flooring, double power point(s), access to loft space, smoke detector, storage cupboard, opening kitchen breakfast room, door to lounge/dining room, doors to bedrooms and bathroom.