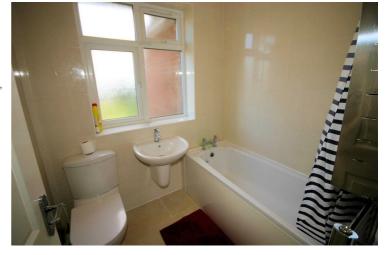

### **Family Bathroom**

Recently refitted with three piece suite comprising panelled bath with independent shower over with shower curtain, wash hand basin and low-level WC, full height ceramic tiling to all walls, heated towel rail, window to rear, ceramic tiled flooring.

# **View of Family Bathroom**

Left clean, tidy & rubbish free. No visible marks to walls and ceiling as all has been redecorated. The pictures illustrates. . Should you require larger pictures then these can be emailed on request.