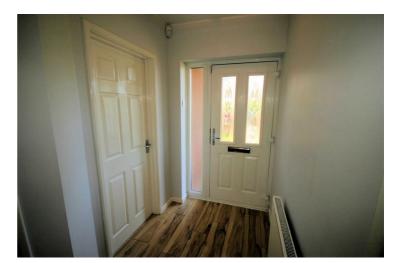

#### **Entrance Hall**

13'3" x 3'7"

Wooden laminate flooring, double power point(s), access to loft space, smoke detector, storage cupboard, opening kitchen breakfast room, door to lounge/dining room, doors to bedrooms and bathroom.

# **View of Entrance Hall**

Left clean, tidy & rubbish free. No visible marks to walls and ceiling as all has been redecorated. The pictures illustrates. . Should you require larger pictures then these can be emailed on request.