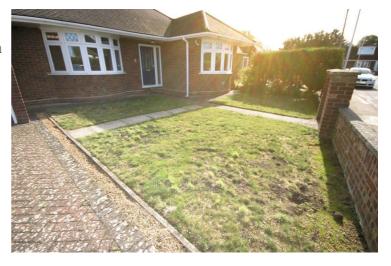

#### Front Garden

Front boundary wall, laid to lawn, ample off road parking for 2/3 vehicles, access to the garage, access to the rear garden via garage.

Gardens, Frontage and Garage: Left neat and tidy as season presents. Should you require larger pictures then these can be emailed on request.

#### **View Front Garden**

Gardens, Frontage and Garage: Left neat and tidy as season presents. Should you require larger pictures then these can be emailed on request.

naea | propertymark

PROTECTED