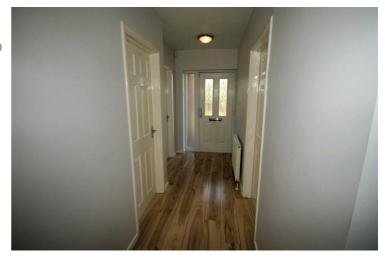

#### **Entrance Hall**

13'3" x 3'7"

Wooden laminate flooring, double power point(s), access to loft space, smoke detector, storage cupboard, opening kitchen breakfast room, door to lounge/dining room, doors to bedrooms and bathroom.

#### **View of Entrance Hall**

Left clean, tidy & rubbish free. No visible marks to walls and ceiling as all has been redecorated. The pictures illustrates. . Should you require larger pictures then these can be emailed on request.