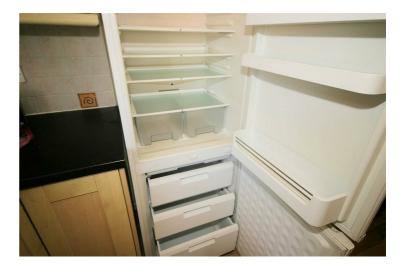

# Kitchen/Breakfast Room

9'11" x 11'3"

Refitted with a matching range of base and eye level units with worktop space over, 1+1/2 bowl stainless steel sink unit with single drainer and mixer tap with tiled splashbacks, Appliances: Fridge/freezer and automatic washing machine, theses are left for the tenancts to use, but should they break down, then the tenants should replace them with their own appliances, built-in oven, built-in four ring gas hob with extractor hood over, replacement uPVC double glazed window to rear, single radiator, wooden laminate flooring, double power point(s) with fluorescent strip, Upvc double glazed door to rear garden. Furniture: Table & 4 x chairs.

# View of Fridge / Freezer

Appliance: Left thoroughly cleaned and this is how it should be handed back on exit of your tenancy. Picture Illustrates. Should you require larger pictures then these can be emailed on request.