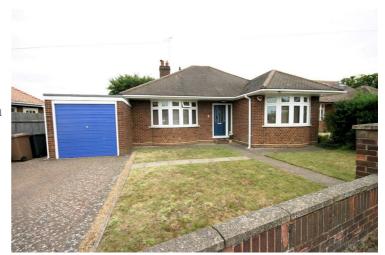

# £1,195 PCM Challney Close Luton, Bedfordshire LU4 9TF

\*dg Property Consultants \* \* AVAILABLE TO RENT \* A superbly presented, fully refurbished 3 bedroom detached Bungalow, located towards the L&D borders. Accommodation comprises: Entrance hall, large combined lounge/dining room, refitted kitchen/breakfast room, 3 good size bedrooms, refitted modern family bathroom. Benefits include: Gas central heating, double glazing, front & rear gardens, ample off rd parking plus single garage. Available straight away as furnished or unfurnished. Viewing is a must! CALL TEAM dg FOR FURTHER DETAILS AND TO ARRANGE A VIEWING 01582-580500

Detached Bungalow
Superbly Presented Throughout
3 Bedrooms
Combined Lounge/ Diner
Fitted Kitchen/Diner
Double Glazed & Gas C-H
Garage & Off Road Parking
Modern Bathroom
Front & Rear Gardens
Available Straight Away /
Furnished/Unfurnished

#### Front Garden

Front boundary wall, laid to lawn, ample off road parking for 2/3 vehicles, access to the garage, access to the rear garden via garage.

Gardens, Frontage and Garage: Left neat and tidy as season presents. Should you require larger pictures then these can be emailed on request.

#### **View Front Garden**

Gardens, Frontage and Garage: Left neat and tidy as season presents. Should you require larger pictures then these can be emailed on request.

naea | propertymark

PROTECTED