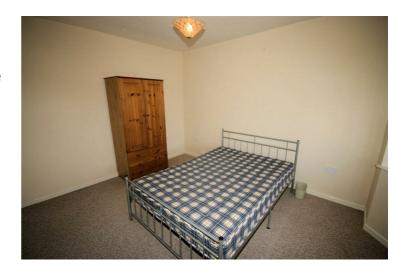

#### **Bedroom 2**

 $12'6" \times 10'6"$ 

Replacement uPVC double glazed bay window to front with blinds, double radiator, fitted carpet, double power point(s).

Left clean, tidy & rubbish free. No visible marks to walls and ceiling as all has been redecorated. The pictures illustrates. Should you require larger pictures then these can be emailed on request.

#### View of Bedroom 2

Left clean, tidy & rubbish free. No visible marks to walls and ceiling as all has been redecorated. The pictures illustrates. . Should you require larger pictures then these can be emailed on request.