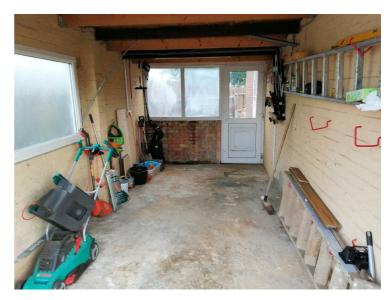

#### **Single Garage**

16'6" x 8'6"

Attached brick built single garage with rear personal door, power and light connected, double glazed window to rear, uPVC double glazed window to side, Up and over door, uPVC double glazed door.

Garage: The items in the garage, tools etc are left for the tenant to use, but need to be left on exiting the property. Left neat and tidy as season presents. Should you require larger pictures then these can be emailed on request.

# **Internal View of Single Garage**

Garage: The items in the garage, tools etc are left for the tenant to use, but need to be left on exiting the property. Left neat and tidy as season presents. Should you require larger pictures then these can be emailed on request.