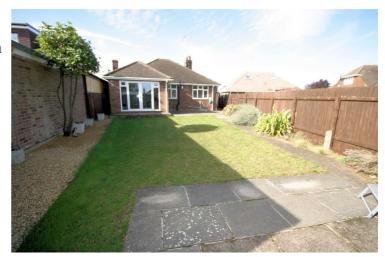

#### **Rear Garden**

Enclosed by timber fencing, laid to lawn, side flower borders with mature shrubs plus graveled border. two patio area, one to the house and one to the rear of the garden. Access to the front via the garage.

Gardens, Frontage and Garage: Left neat and tidy as season presents. Should you require larger pictures then these can be emailed on request.

#### View of Rear Garden

Gardens, Frontage and Garage: Left neat and tidy as season presents. Should you require larger pictures then these can be emailed on request.