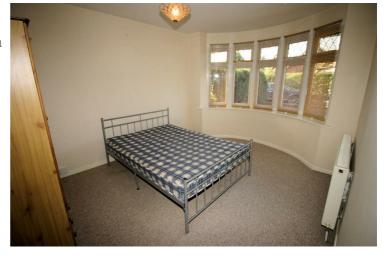

#### Bedroom 1

12'11" x 13'8"

Replacement uPVC double glazed bay window to front with blinds, two fitted double wardrobe(s), double radiator, fitted carpet, double power point(s).

Left clean, tidy & rubbish free. No visible marks to walls and ceiling as all has been redecorated. The pictures illustrates. Should you require larger pictures then these can be emailed on request.

#### View of Bedroom 1

Left clean, tidy & rubbish free. No visible marks to walls and ceiling as all has been redecorated. The pictures illustrates. . Should you require larger pictures then these can be emailed on request.