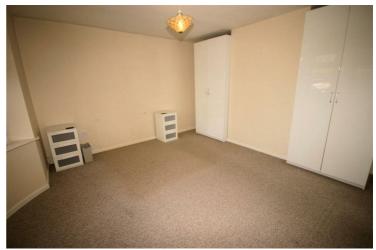

#### **Bedroom 2**

 $12'6" \times 10'6"$ 

Replacement uPVC double glazed bay window to front with blinds, double radiator, fitted carpet, double power point(s).

Left clean, tidy & rubbish free. No visible marks to walls and ceiling as all has been redecorated. The pictures illustrates. Should you require larger pictures then these can be emailed on request.

#### View of Bedroom 2

Left clean, tidy & rubbish free. No visible marks to walls and ceiling as all has been redecorated. The pictures illustrates. . Should you require larger pictures then these can be emailed on request.