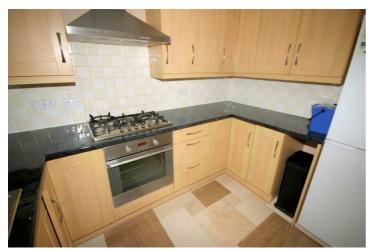

# View of Dining Room

**Fitted Kitchen** 9'5" x 7'6" (2.88m x 2.28m)

Fitted kitchen with a matching range of base and eye level units with worktop space over, stainless steel sink unit with single drainer and mixer tap with tiled splashbacks, Appliances: fridge/freezer, built-in electric oven, five ring gas hob with extractor hood over, plumbing space for automatic washing machine, uPVC double glazed window to rear, single radiator, ceramic tiled flooring, double power point(s), textured ceiling with fluorescent strip, concealed wall mounted gas boiler with heating timer control.

View of Kitchen

First Floor