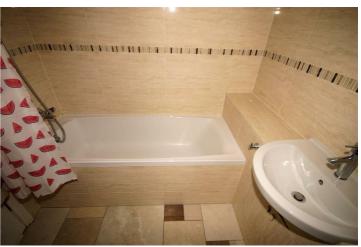

#### View of Bedroom 3

Family Bathroom

Three piece suite comprising panelled bath with hand shower attachment over, vanity wash hand basin and low-level WC, full height ceramic tiling to all walls, heated towel rail, extractor fan, uPVC double glazed window to rear, ceramic tiled flooring, textured ceiling.

View of Bathroom