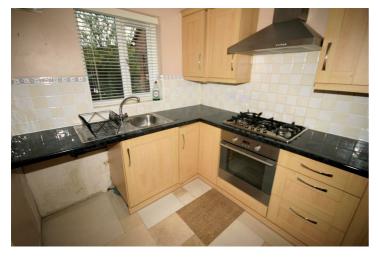

# View of Dining Room

**Fitted Kitchen** 9'5" x 7'6" (2.88m x 2.28m)

Fitted kitchen with a matching range of base and eye level units with worktop space over, stainless steel sink unit with single drainer and mixer tap with tiled splashbacks, Appliances: fridge/freezer, built-in electric oven, five ring gas hob with extractor hood over, plumbing space for automatic washing machine, uPVC double glazed window to rear, single radiator, ceramic tiled flooring, double power point(s), textured ceiling with fluorescent strip, concealed wall mounted gas boiler with heating timer control.

View of Kitchen

First Floor