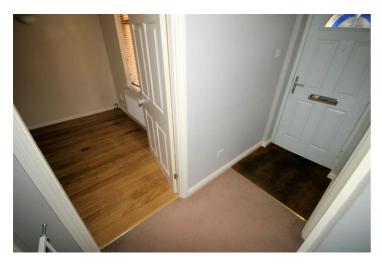

## **Entrance Hall**

Entrance Door, single radiator, fitted carpet, power point(s), textured ceiling, carpeted stairs to first floor landing, door lounge, door to cloakroom.