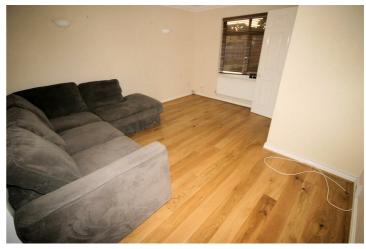

## Lounge

13'6" x 12'9" (4.11m x 3.88m)

UPVC double glazed window to front, double radiator, wooden laminate flooring, telephone point(s), TV point(s), double power point(s), four wall lights, coving to textured ceiling, archway leading to dining area.