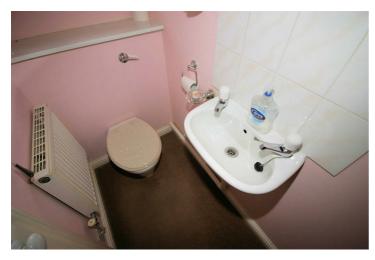

## Cloakroom

UPVC double glazed window to front, two piece suite comprising, wash hand basin and low-level WC, single radiator, fitted carpet, textured ceiling.