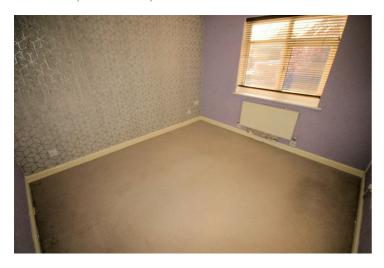

#### View of Bedroom 3

Family Bathroom

Three piece suite comprising panelled bath with hand shower attachment over, vanity wash hand basin and low-level WC, full height ceramic tiling to all walls, heated towel rail, extractor fan, uPVC double glazed window to rear, ceramic tiled flooring, textured ceiling.