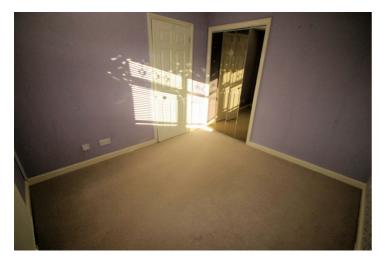

## View of Bedroom 1

**Bedroom 2** 10'10" x 9'6" (3.30m x 2.90m)

UPVC double glazed window to front, built-in double wardrobe(s) with full-length mirrored folding door, single radiator, fitted carpet, double power point(s), textured ceiling.