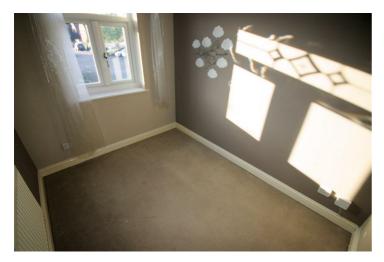

#### View of Bedroom 2

**Bedroom 3** 10'0" x 6'6" (3.05m x 1.98m)

UPVC double glazed window to front, single radiator, fitted carpet, double power point(s), textured ceiling.