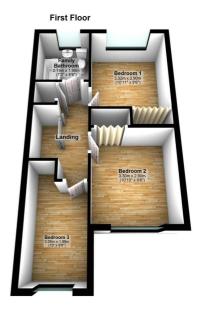

## Landing

Fitted carpet, double power point(s), textured ceiling, airing cupboard.

**Bedroom 1** 10'11" x 9'6" (3.32m x 2.90m)

UPVC double glazed window to rear, built-in double wardrobe(s) with full-length mirrored folding doors, single radiator, fitted carpet, textured ceiling.

## View of Bedroom 1

**Bedroom 2** 10'10" x 9'6" (3.30m x 2.90m)

UPVC double glazed window to front, built-in double wardrobe(s) with full-length mirrored folding door, single radiator, fitted carpet, double power point(s), textured ceiling.

#### View of Bedroom 2

**Bedroom 3** 10'0" x 6'6" (3.05m x 1.98m)

UPVC double glazed window to front, single radiator, fitted carpet, double power point(s), textured ceiling.

#### View of Bedroom 3

Family Bathroom

Three piece suite comprising panelled bath with hand shower attachment over, vanity wash hand basin and low-level WC, full height ceramic tiling to all walls, heated towel rail, extractor fan, uPVC double glazed window to rear, ceramic tiled flooring, textured ceiling.