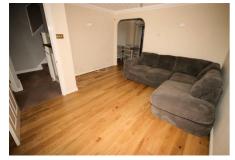

## Lounge

13'6" x 12'9" (4.11m x 3.88m)

UPVC double glazed window to front, double radiator, wooden laminate flooring, telephone point(s), TV point(s), double power point(s), four wall lights, coving to textured ceiling, archway leading to dining area.

# View of Lounge

View of Lounge

**Dining Room** 9'5" x 8'6" (2.88m x 2.60m)

Double radiator, wooden laminate flooring, double power point(s), coving to textured ceiling, built-in under-stairs storage cupboard, double glazed patio doors to garden, door to kitchen.