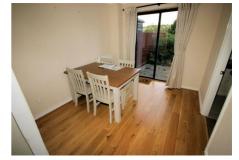

# View of Lounge

View of Lounge

**Dining Room** 9'5" x 8'6" (2.88m x 2.60m)

Double radiator, wooden laminate flooring, double power point(s), coving to textured ceiling, built-in under-stairs storage cupboard, double glazed patio doors to garden, door to kitchen.

# View of Dining Room

**Fitted Kitchen** 9'5" x 7'6" (2.88m x 2.28m)

Fitted kitchen with a matching range of base and eye level units with worktop space over, stainless steel sink unit with single drainer and mixer tap with tiled splashbacks, Appliances: fridge/freezer, built-in electric oven, five ring gas hob with extractor hood over, plumbing space for automatic washing machine, uPVC double glazed window to rear, single radiator, ceramic tiled flooring, double power point(s), textured ceiling with fluorescent strip, concealed wall mounted gas boiler with heating timer control.