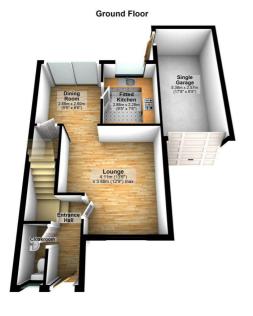

#### Ground Floor

## **Entrance Hall**

Entrance Door, single radiator, fitted carpet, power point(s), textured ceiling, carpeted stairs to first floor landing, door lounge, door to cloakroom.

## Cloakroom

UPVC double glazed window to front, two piece suite comprising, wash hand basin and low-level WC, single radiator, fitted carpet, textured ceiling.

## Lounge

13'6" x 12'9" (4.11m x 3.88m)

UPVC double glazed window to front, double radiator, wooden laminate flooring, telephone point(s), TV point(s), double power point(s), four wall lights, coving to textured ceiling, archway leading to dining area.

# View of Lounge

View of Lounge

**Dining Room** 9'5" x 8'6" (2.88m x 2.60m)

Double radiator, wooden laminate flooring, double power point(s), coving to textured ceiling, built-in under-stairs storage cupboard, double glazed patio doors to garden, door to kitchen.

# View of Dining Room

**Fitted Kitchen** 9'5" x 7'6" (2.88m x 2.28m)

Fitted kitchen with a matching range of base and eye level units with worktop space over, stainless steel sink unit with single drainer and mixer tap with tiled splashbacks, Appliances: fridge/freezer, built-in electric oven, five ring gas hob with extractor hood over, plumbing space for automatic washing machine, uPVC double glazed window to rear, single radiator, ceramic tiled flooring, double power point(s), textured ceiling with fluorescent strip, concealed wall mounted gas boiler with heating timer control.