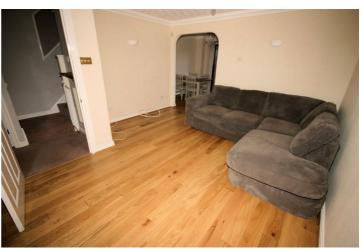

# View of Lounge

View of Lounge

**Dining Room** 9'5" x 8'6" (2.88m x 2.60m)

Double radiator, wooden laminate flooring, double power point(s), coving to textured ceiling, built-in under-stairs storage cupboard, double glazed patio doors to garden, door to kitchen.