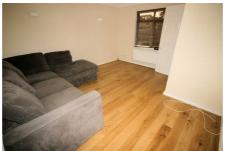

## Lounge

13'6" x 12'9" (4.11m x 3.88m)

UPVC double glazed window to front, double radiator, wooden laminate flooring, telephone point(s), TV point(s), double power point(s), four wall lights, coving to textured ceiling, archway leading to dining area.

# View of Lounge

View of Lounge

**Dining Room** 9'5" x 8'6" (2.88m x 2.60m)

Double radiator, wooden laminate flooring, double power point(s), coving to textured ceiling, built-in under-stairs storage cupboard, double glazed patio doors to garden, door to kitchen.