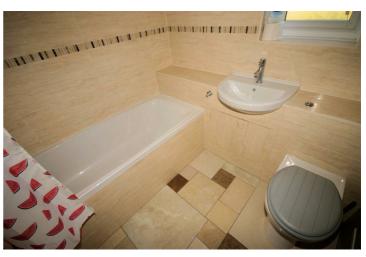

#### View of Bedroom 3

Family Bathroom

Three piece suite comprising panelled bath with hand shower attachment over, vanity wash hand basin and low-level WC, full height ceramic tiling to all walls, heated towel rail, extractor fan, uPVC double glazed window to rear, ceramic tiled flooring, textured ceiling.

View of Bathroom