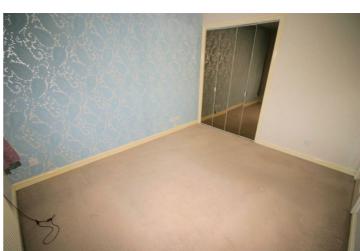

#### View of Bedroom 2

**Bedroom 3** 10'0" x 6'6" (3.05m x 1.98m)

UPVC double glazed window to front, single radiator, fitted carpet, double power point(s), textured ceiling.