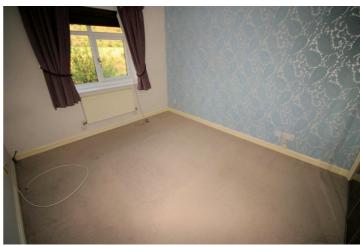

## View of Bedroom 1

**Bedroom 2** 10'10" x 9'6" (3.30m x 2.90m)

UPVC double glazed window to front, built-in double wardrobe(s) with full-length mirrored folding door, single radiator, fitted carpet, double power point(s), textured ceiling.