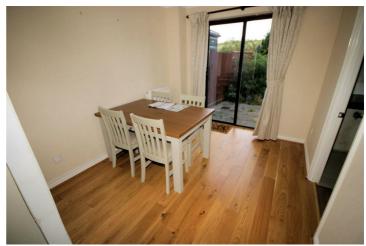

# View of Lounge

View of Lounge

**Dining Room** 9'5" x 8'6" (2.88m x 2.60m)

Double radiator, wooden laminate flooring, double power point(s), coving to textured ceiling, built-in under-stairs storage cupboard, double glazed patio doors to garden, door to kitchen.

# View of Dining Room

**Fitted Kitchen** 9'5" x 7'6" (2.88m x 2.28m)

Fitted kitchen with a matching range of base and eye level units with worktop space over, stainless steel sink unit with single drainer and mixer tap with tiled splashbacks, Appliances: fridge/freezer, built-in electric oven, five ring gas hob with extractor hood over, plumbing space for automatic washing machine, uPVC double glazed window to rear, single radiator, ceramic tiled flooring, double power point(s), textured ceiling with fluorescent strip, concealed wall mounted gas boiler with heating timer control.