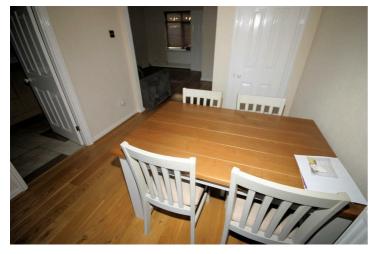

# View of Lounge

View of Lounge

**Dining Room** 9'5" x 8'6" (2.88m x 2.60m)

Double radiator, wooden laminate flooring, double power point(s), coving to textured ceiling, built-in under-stairs storage cupboard, double glazed patio doors to garden, door to kitchen.

# View of Dining Room

**Fitted Kitchen** 9'5" x 7'6" (2.88m x 2.28m)

Fitted kitchen with a matching range of base and eye level units with worktop space over, stainless steel sink unit with single drainer and mixer tap with tiled splashbacks, Appliances: fridge/freezer, built-in electric oven, five ring gas hob with extractor hood over, plumbing space for automatic washing machine, uPVC double glazed window to rear, single radiator, ceramic tiled flooring, double power point(s), textured ceiling with fluorescent strip, concealed wall mounted gas boiler with heating timer control.