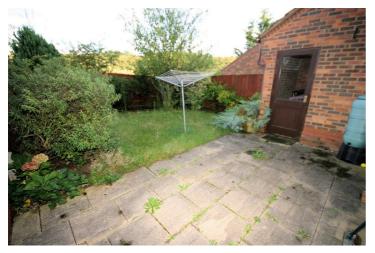

#### Rear Garden

Enclosed by fencing, patio area, laid to lawn, mature shrubs, personal door to garage, access through garage to front of the property.

**Single Garage** 17'6" x 8'6" (5.33m x 2.59m)