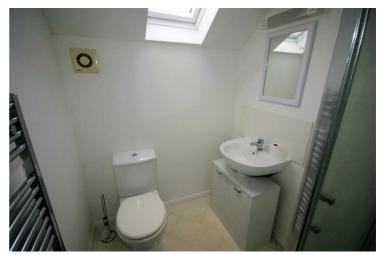

#### **Downstairs Bathroom**

Recently refitted with three piece suite comprising panelled bath with independent shower over and with glass screen, pedestal wash hand basin and low-level WC, tiled splashbacks, chrome heated towel rail, extractor fan, shaver point and light, sealed unit double glazed window to side with vertical blinds, newly fitted vinyl flooring, light shade

Left clean, tidy & rubbish free. No visible marks to walls, ceiling and internal doors, as all has been redecorated. The pictures clearly illustrates internal excellent condition. Should you require larger pictures then these can be emailed on request.

#### **View of Downstairs Bathroom**

Left clean, tidy & rubbish free. No visible marks to walls, ceiling and internal doors, as all has been redecorated. The pictures clearly illustrates internal excellent condition. Should you require larger pictures then these can be emailed on request.