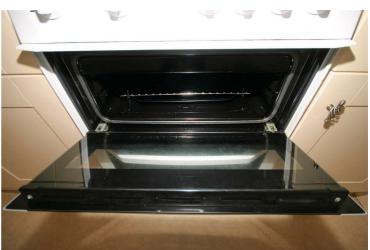

# View of Main Oven

Appliance: Left cleaned. Picture Illustrates. Should you require larger pictures then these can be emailed on request.