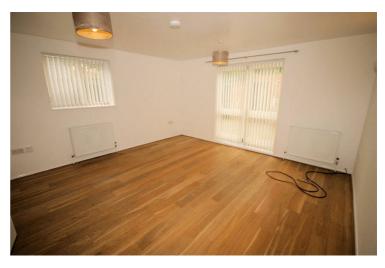

# Living Room

14'6" x 14'6"

Sealed unit double glazed window to side with vertical blinds, two double radiators, newly fitted oak wooden flooring, TV point(s), double power point(s), two wall lights, double glazed french double doors to garden, light shade.

Left clean, tidy & rubbish free. No visible marks to walls, ceiling and internal doors, as all has been redecorated. The pictures clearly illustrates internal excellent condition. Should you require larger pictures then these can be emailed on request.

#### **View of Living Room**

Left clean, tidy & rubbish free. No visible marks to walls, ceiling and internal doors, as all has been redecorated. The pictures clearly illustrates internal excellent condition. Should you require larger pictures then these can be emailed on request.

### **View of Living Room**

Left clean, tidy & rubbish free. No visible marks to walls, ceiling and internal doors, as all has been redecorated. The pictures clearly illustrates internal excellent condition. Should you require larger pictures then these can be emailed on request.