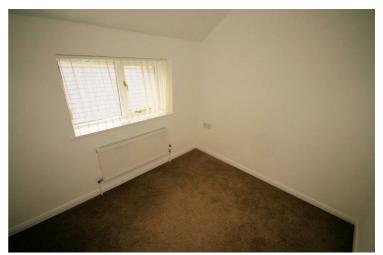

# Bedroom 3 / Study

8'0" x 7'3"

Sealed unit double glazed window to side with vertical blinds, single radiator, radiator, newly fitted carpet, double power point(s), light shade.

Left clean, tidy & rubbish free. No visible marks to walls, ceiling and internal doors, as all has been redecorated. The pictures clearly illustrates internal excellent condition. Should you require larger pictures then these can be emailed on request.