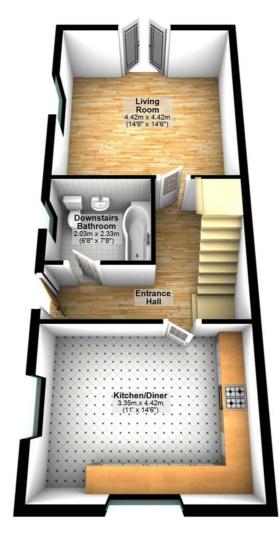

#### **Ground Floor**

# **Entrance Hall**

Wooden entrance door, double radiator, Newly fitted oak wooden flooring, double power point(s), carpeted stairs to first floor landing, doors to living room, kitchen/diner and ground floor bathroom, light shade.

#### **Downstairs Bathroom**

Recently refitted with three piece suite comprising panelled bath with independent shower over and with glass screen, pedestal wash hand basin and low-level WC, tiled splashbacks, chrome heated towel rail, extractor fan, shaver point and light, sealed unit double glazed window to side with vertical blinds, newly fitted vinyl flooring, light shade

# Living Room

14'6" x 14'6"

Sealed unit double glazed window to side with vertical blinds, two double radiators, newly fitted oak wooden flooring, TV point(s), double power point(s), two wall lights, double glazed french double doors to garden, light shade.

### Kitchen/ Diner

#### 14'6" x 11'0"

Fitted with a matching range of base and eye level units with round edged worktops over, one & half bowl stainless steel sink unit with single drainer and mixer tap with tiled splashbacks, plumbing for automatic. Appliances: washing machine, fridge/freezer, dishwasher and freestanding cooker, electric with extractor hood over, sealed unit double glazed window to front with vertical blinds, sealed unit double glazed window to side with vertical blinds, double radiator, newly fitted vinyl flooring, double power point(s), wall mounted gas combination boiler serving heating system and domestic hot water, light shades. Left clean, tidy & rubbish free. No visible marks to walls, ceiling and internal doors, as all has been redecorated. The pictures clearly illustrates internal excellent condition. Should you require larger pictures then these can be emailed on request.