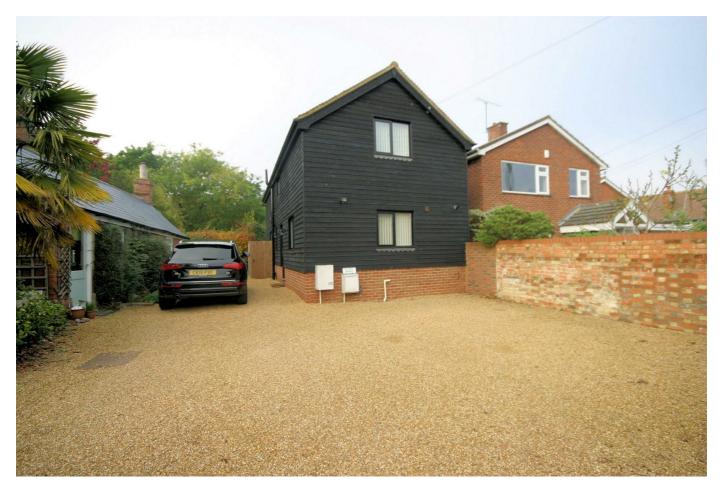

# £1,600 PCM **17c High Street** Pulloxhill,, Bedfordshire MK45 5HB

A spacious & well presented detached Barn located in the idyllic Mid Bedfordshire village of Pulloxhill. Accommodation comprising: Entrance hall, large living room, fully fitted kitchen /dining room with built in appliances, downstairs bathroom, 1st floor shower room, 3 bedrooms. Benefits include: Gas central-heating, Contemporary decoration with oak wooden & carpeted flooring, off road parking for 2 vehicles plus court yard & garden. Available straight away as unfurnished.

Superbly Presented Barn Large Living Room Fitted Kitchen / Diner **Off Road Parking For 2 Vehicles Gas Central Heating 3** Bedrooms Shower Room & Grd Floor Bathroom Offered As Unfurnished Courtyard & rear Garden Available Straight Away

#### **Frontage & Parking Spaces**

Frontage with off 2 x road parking spaces to private driveway. Access via side to rear courtyard area. Two parking spaces in front of Ban. Please do not park between the Barn & the property next door as this belongs to 17 High Street.