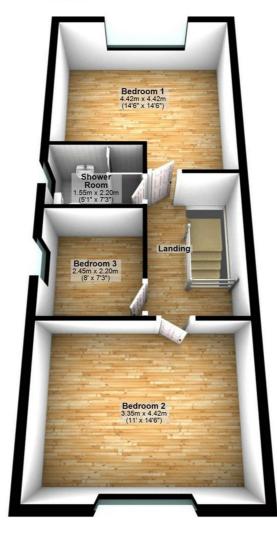

### **First Floor**

#### Landing

Left clean, tidy & rubbish free. No visible marks to walls, ceiling and internal doors, as all has been redecorated. The pictures clearly illustrates internal excellent condition. Should you require larger pictures then these can be emailed on request.

# Bedroom 1

15'0" x 14'7"

Sealed unit double glazed window to rear with vertical blinds, fitted wardrobes, double radiator, newly fitted fitted carpet, telephone point(s), TV point(s), double power point(s), light shade.

#### Bedroom 2

14'6" x 11'0"

Sealed unit double glazed window to front with vertical blinds, double radiator, newly fitted carpet, double power point(s), light shade.

Left clean, tidy & rubbish free. No visible marks to walls, ceiling and internal doors, as all has been redecorated. The pictures clearly illustrates internal excellent condition. Should you require larger pictures then these can be emailed on request.

# Bedroom 3 / Study

8'0" x 7'3"

Sealed unit double glazed window to side with vertical blinds, single radiator, radiator, newly fitted carpet, double power point(s), light shade.

Left clean, tidy & rubbish free. No visible marks to walls, ceiling and internal doors, as all has been redecorated. The pictures clearly illustrates internal excellent condition. Should you require larger pictures then these can be emailed on request.

#### **Shower Room**

Three piece suite comprising tiled shower with power shower and glass screen, pedestal wash hand basin, lowlevel WC, chrome heated towel rail, extractor fan, shaver point and light, sealed unit double glazed velux window to side, newly fitted vinyl flooring, light shade. Left clean, tidy & rubbish free. No visible marks to walls, ceiling and internal doors, as all has been redecorated. The pictures clearly illustrates internal excellent condition. Should you require larger pictures then these can be emailed on request.