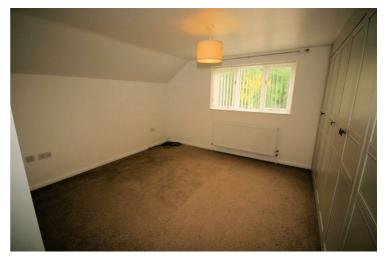

# Bedroom 1

15'0" x 14'7"

Sealed unit double glazed window to rear with vertical blinds, fitted wardrobes, double radiator, newly fitted fitted carpet, telephone point(s), TV point(s), double power point(s), light shade.

Left clean, tidy & rubbish free. No visible marks to walls, ceiling and internal doors, as all has been redecorated. The pictures clearly illustrates internal excellent condition. Should you require larger pictures then these can be emailed on request.

# View of Bedroom One

Left clean, tidy & rubbish free. No visible marks to walls, ceiling and internal doors, as all has been redecorated. The pictures clearly illustrates internal excellent condition. Should you require larger pictures then these can be emailed on request.