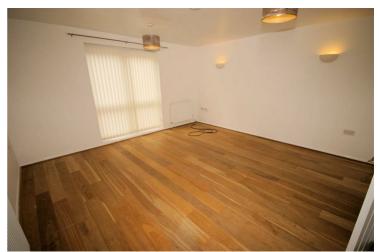

# Living Room

14'6" x 14'6"

Sealed unit double glazed window to side with vertical blinds, two double radiators, newly fitted oak wooden flooring, TV point(s), double power point(s), two wall lights, double glazed french double doors to garden, light shade.

Left clean, tidy & rubbish free. No visible marks to walls, ceiling and internal doors, as all has been redecorated. The pictures clearly illustrates internal excellent condition. Should you require larger pictures then these can be emailed on request.

#### **View of Living Room**

Left clean, tidy & rubbish free. No visible marks to walls, ceiling and internal doors, as all has been redecorated. The pictures clearly illustrates internal excellent condition. Should you require larger pictures then these can be emailed on request.

### **View of Living Room**

Left clean, tidy & rubbish free. No visible marks to walls, ceiling and internal doors, as all has been redecorated. The pictures clearly illustrates internal excellent condition. Should you require larger pictures then these can be emailed on request.