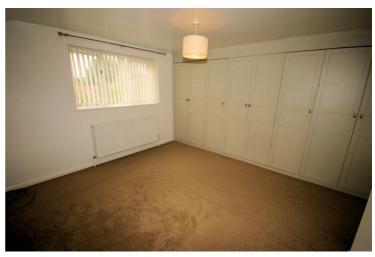

#### Bedroom 2

14'6" x 11'0"

Sealed unit double glazed window to front with vertical blinds, double radiator, newly fitted carpet, double power point(s), light shade.

Left clean, tidy & rubbish free. No visible marks to walls, ceiling and internal doors, as all has been redecorated. The pictures clearly illustrates internal excellent condition. Should you require larger pictures then these can be emailed on request.

# View of Bedroom 2

Left clean, tidy & rubbish free. No visible marks to walls, ceiling and internal doors, as all has been redecorated. The pictures clearly illustrates internal excellent condition. Should you require larger pictures then these can be emailed on request.