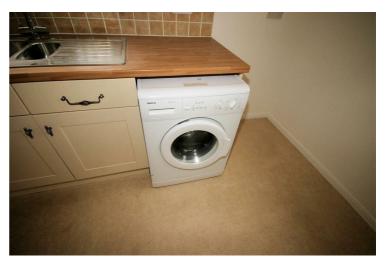

# **View of Washing Machine**

Appliance: Left cleaned. Picture Illustrates. Should you require larger pictures then these can be emailed on request.