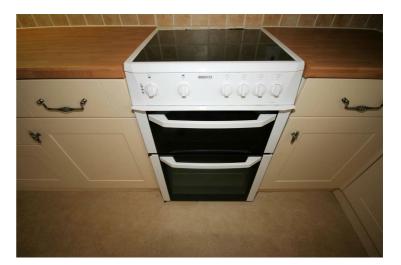

# View of Oven

Appliance: Left cleaned. Picture Illustrates. Should you require larger pictures then these can be emailed on request.