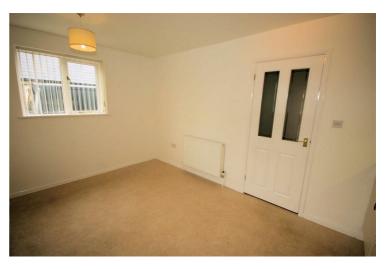

#### Bedroom 2

14'6" x 11'0"

Sealed unit double glazed window to front with vertical blinds, double radiator, newly fitted carpet, double power point(s), light shade.

Left clean, tidy & rubbish free. No visible marks to walls, ceiling and internal doors, as all has been redecorated. The pictures clearly illustrates internal excellent condition. Should you require larger pictures then these can be emailed on request.

# View of Bedroom 2

Left clean, tidy & rubbish free. No visible marks to walls, ceiling and internal doors, as all has been redecorated. The pictures clearly illustrates internal excellent condition. Should you require larger pictures then these can be emailed on request.