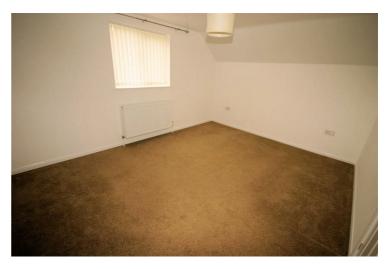

#### Bedroom 2

14'6" x 11'0"

Sealed unit double glazed window to front with vertical blinds, double radiator, newly fitted carpet, double power point(s), light shade.

Left clean, tidy & rubbish free. No visible marks to walls, ceiling and internal doors, as all has been redecorated. The pictures clearly illustrates internal excellent condition. Should you require larger pictures then these can be emailed on request.

# View of Bedroom 2

Left clean, tidy & rubbish free. No visible marks to walls, ceiling and internal doors, as all has been redecorated. The pictures clearly illustrates internal excellent condition. Should you require larger pictures then these can be emailed on request.