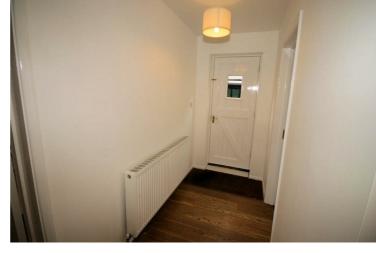

# **Entrance Hall**

Wooden entrance door, double radiator, Newly fitted oak wooden flooring, double power point(s), carpeted stairs to first floor landing, doors to living room, kitchen/diner and ground floor bathroom, light shade.

# **View of Entrance Hall**

Left clean, tidy & rubbish free. No visible marks to walls, ceiling and internal doors, as all has been redecorated. The pictures clearly illustrates internal excellent condition. Should you require larger pictures then these can be emailed on request.