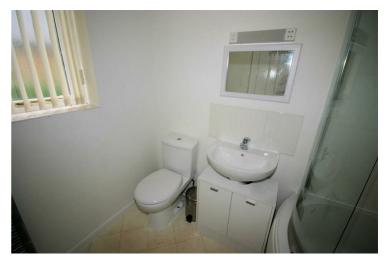

#### **Shower Room**

Three piece suite comprising tiled shower with power shower and glass screen, pedestal wash hand basin, lowlevel WC, chrome heated towel rail, extractor fan, shaver point and light, sealed unit double glazed velux window to side, newly fitted vinyl flooring, light shade. Left clean, tidy & rubbish free. No visible marks to walls, ceiling and internal doors, as all has been redecorated. The pictures clearly illustrates internal excellent condition. Should you require larger pictures then these can be emailed on request.

### **View Of Shower Room**

Left clean, tidy & rubbish free. No visible marks to walls, ceiling and internal doors, as all has been redecorated. The pictures clearly illustrates internal excellent condition. Should you require larger pictures then these can be emailed on request.