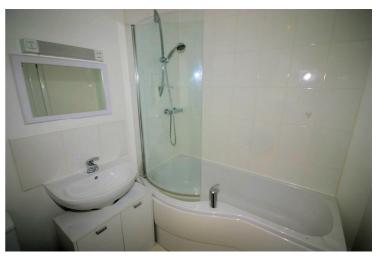

#### **Downstairs Bathroom**

Recently refitted with three piece suite comprising panelled bath with independent shower over and with glass screen, pedestal wash hand basin and low-level WC, tiled splashbacks, chrome heated towel rail, extractor fan, shaver point and light, sealed unit double glazed window to side with vertical blinds, newly fitted vinyl flooring, light shade

Left clean, tidy & rubbish free. No visible marks to walls, ceiling and internal doors, as all has been redecorated. The pictures clearly illustrates internal excellent condition. Should you require larger pictures then these can be emailed on request.

#### **View of Downstairs Bathroom**

Left clean, tidy & rubbish free. No visible marks to walls, ceiling and internal doors, as all has been redecorated. The pictures clearly illustrates internal excellent condition. Should you require larger pictures then these can be emailed on request.