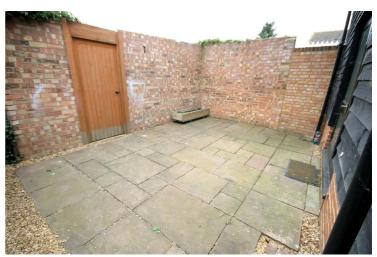

# Courtyard

Paved and enclosed courtyard. Left tidy, the picture illustrates.

Gardens, Frontage and Garage: Left neat and tidy as season presents. Should you require larger pictures then these can be emailed on request.

# **Rear Garden**

Rear Garden: Left neat and tidy as season presents. Should you require larger pictures then these can be emailed on request.

### View Of Rear Garden

Rear Garden: Left neat and tidy as season presents. Should you require larger pictures then these can be emailed on request.

2 High Street, Toddington, Bedfordshire, LU5 6BY dgpropertyconsultants.co.uk 01582 580500