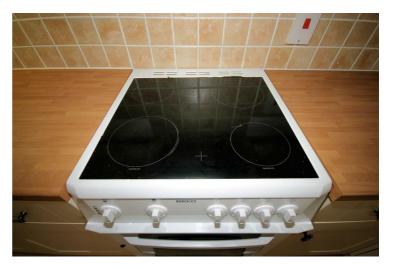

# View of Hob

Appliance: Left cleaned. Picture Illustrates. Should you require larger pictures then these can be emailed on request.