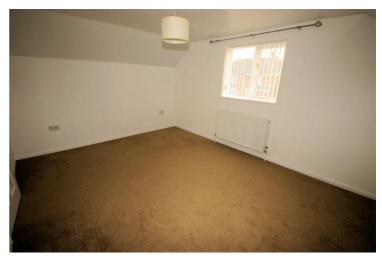

#### Bedroom 2

14'6" x 11'0"

Sealed unit double glazed window to front with vertical blinds, double radiator, newly fitted carpet, double power point(s), light shade.

Left clean, tidy & rubbish free. No visible marks to walls, ceiling and internal doors, as all has been redecorated. The pictures clearly illustrates internal excellent condition. Should you require larger pictures then these can be emailed on request.

# View of Bedroom 2

Left clean, tidy & rubbish free. No visible marks to walls, ceiling and internal doors, as all has been redecorated. The pictures clearly illustrates internal excellent condition. Should you require larger pictures then these can be emailed on request.