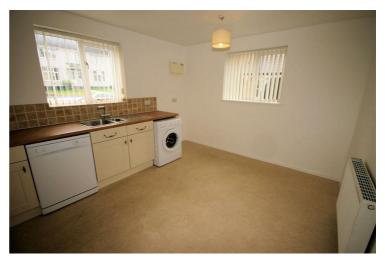

#### 14'6" x 11'0"

Fitted with a matching range of base and eye level units with round edged worktops over, one & half bowl stainless steel sink unit with single drainer and mixer tap with tiled splashbacks, plumbing for automatic. Appliances: washing machine, fridge/freezer, dishwasher and freestanding cooker, electric with extractor hood over, sealed unit double glazed window to front with vertical blinds, sealed unit double glazed window to side with vertical blinds, double radiator, newly fitted vinyl flooring, double power point(s), wall mounted gas combination boiler serving heating system and domestic hot water, light shades. Left clean, tidy & rubbish free. No visible marks to walls, ceiling and internal doors, as all has been redecorated. The pictures clearly illustrates internal excellent condition. Should you require larger pictures then these can be emailed on request.

# View of Kitchen / Diner

Left clean, tidy & rubbish free. No visible marks to walls, ceiling and internal doors, as all has been redecorated. The pictures clearly illustrates internal excellent condition. Should you require larger pictures then these can be emailed on request.

### **View of Kitchen/Diner**

Left clean, tidy & rubbish free. No visible marks to walls, ceiling and internal doors, as all has been redecorated. The pictures clearly illustrates internal excellent condition. Should you require larger pictures then these can be emailed on request.