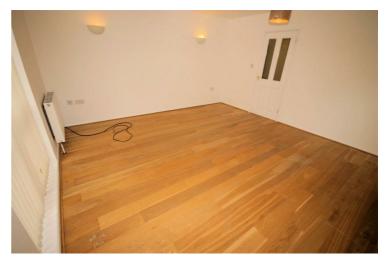

# Living Room

14'6" x 14'6"

Sealed unit double glazed window to side with vertical blinds, two double radiators, newly fitted oak wooden flooring, TV point(s), double power point(s), two wall lights, double glazed french double doors to garden, light shade.

#### **View of Living Room**

Left clean, tidy & rubbish free. No visible marks to walls, ceiling and internal doors, as all has been redecorated. The pictures clearly illustrates internal excellent condition. Should you require larger pictures then these can be emailed on request.

### **View of Living Room**

Left clean, tidy & rubbish free. No visible marks to walls, ceiling and internal doors, as all has been redecorated. The pictures clearly illustrates internal excellent condition. Should you require larger pictures then these can be emailed on request.