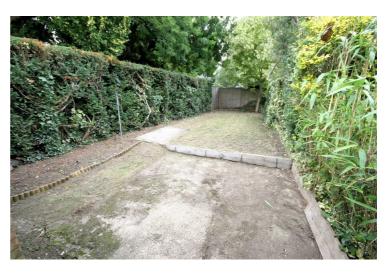

# Courtyard

Paved and enclosed courtyard. Left tidy, the picture illustrates.

Gardens, Frontage and Garage: Left neat and tidy as season presents. Should you require larger pictures then these can be emailed on request.

# **Rear Garden**

Rear Garden: Left neat and tidy as season presents. Should you require larger pictures then these can be emailed on request.

### View Of Rear Garden

Rear Garden: Left neat and tidy as season presents. Should you require larger pictures then these can be emailed on request.

2 High Street, Toddington, Bedfordshire, LU5 6BY dgpropertyconsultants.co.uk 01582 580500