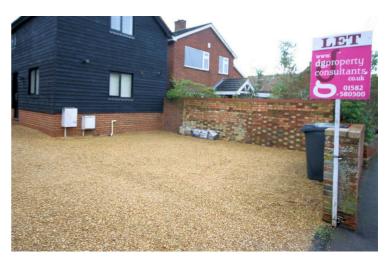

#### **Frontage & Parking Spaces**

Frontage with off 2 x road parking spaces to private driveway. Access via side to rear courtyard area. Two parking spaces in front of Ban. Please do not park between the Barn & the property next door as this belongs to 17 High Street.