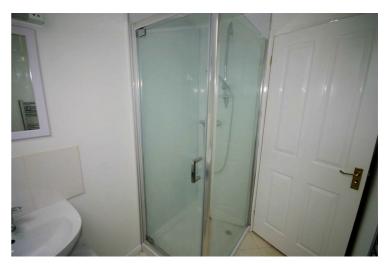

#### **Shower Room**

Three piece suite comprising tiled shower with power shower and glass screen, pedestal wash hand basin, lowlevel WC, chrome heated towel rail, extractor fan, shaver point and light, sealed unit double glazed velux window to side, newly fitted vinyl flooring, light shade. Left clean, tidy & rubbish free. No visible marks to walls, ceiling and internal doors, as all has been redecorated. The pictures clearly illustrates internal excellent condition. Should you require larger pictures then these can be emailed on request.

### **View Of Shower Room**

Left clean, tidy & rubbish free. No visible marks to walls, ceiling and internal doors, as all has been redecorated. The pictures clearly illustrates internal excellent condition. Should you require larger pictures then these can be emailed on request.