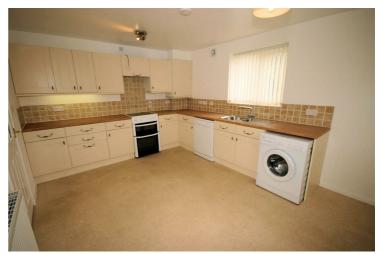

#### 14'6" x 11'0"

Fitted with a matching range of base and eye level units with round edged worktops over, one & half bowl stainless steel sink unit with single drainer and mixer tap with tiled splashbacks, plumbing for automatic. Appliances: washing machine, fridge/freezer, dishwasher and freestanding cooker, electric with extractor hood over, sealed unit double glazed window to front with vertical blinds, sealed unit double glazed window to side with vertical blinds, double radiator, newly fitted vinyl flooring, double power point(s), wall mounted gas combination boiler serving heating system and domestic hot water, light shades. Left clean, tidy & rubbish free. No visible marks to walls, ceiling and internal doors, as all has been redecorated. The pictures clearly illustrates internal excellent condition. Should you require larger pictures then these can be emailed on request.

# View of Kitchen / Diner

Left clean, tidy & rubbish free. No visible marks to walls, ceiling and internal doors, as all has been redecorated. The pictures clearly illustrates internal excellent condition. Should you require larger pictures then these can be emailed on request.

### **View of Kitchen/Diner**

Left clean, tidy & rubbish free. No visible marks to walls, ceiling and internal doors, as all has been redecorated. The pictures clearly illustrates internal excellent condition. Should you require larger pictures then these can be emailed on request.