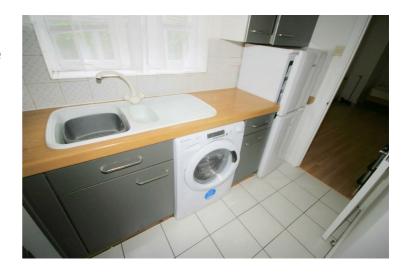

#### **Fitted Kitchen**

8'0" x 8'0"

Fitted with a matching range of base and eye level units with worktop space over with mixer tap polycarbonate sink unit with single drainer, mixer tap and tiled splashbacks, space and plumbing for an automatic washing machine, space for fridge/freezer, built-in electric oven, four ring electric hob with extractor hood over, double glazed window to front, wall mounted electric convection heater, ceramic tiled flooring, double power point(s), textured ceiling.

# **View of Fridge**

Appliance: Left cleaned. Picture Illustrates. Should you require larger pictures then these can be emailed on request.

#### **View of Freezer**

Appliance: Left cleaned. Picture Illustrates. Should you require larger pictures then these can be emailed on request.