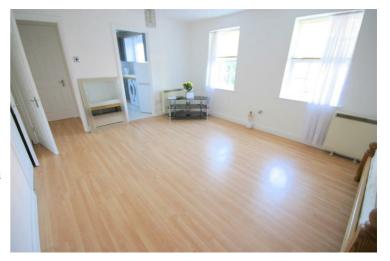

### Living Room / Bedroom

12'6" x 20'6"

Two double glazed windows to front, two electric storage heaters, wooden laminate flooring, telephone point(s), TV point(s), double power point(s), textured ceiling, built-in double wardrobe(s), door to fitted kitchen, door to inner lobby, double doors to double wardrobes.

# View of Living / Bedroom

Left clean, tidy & rubbish free. No visible marks to walls and ceiling as the pictures illustrates. Should you require larger pictures then these can be emailed on request.