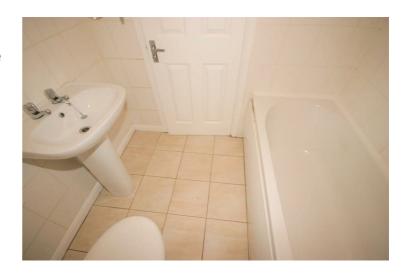

# **Inner Lobby**

Wooden laminate flooring, built in storage cupboard, airing cupboard, door to bathroom.

# **Family Bathroom**

Three piece suite comprising panelled bath with mixer shower attachment over, pedestal wash hand basin and low-level WC, extractor fan, wall mounted mirrored cabinet, wall mounted electric convection heater, ceramic tiled flooring, textured ceiling.