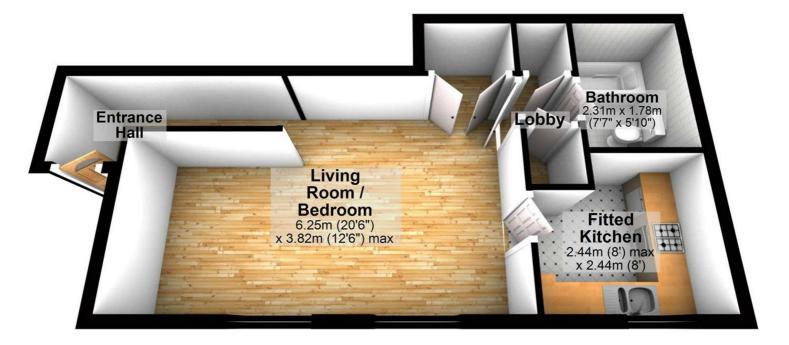

#### **Ground Floor**

#### **Entrance Hall**

Upvc entrance door, wooden laminate flooring, power point(s), textured ceiling, opening through to the living / bedroom.

Left clean, tidy & rubbish free. No visible marks to walls and ceiling as the pictures illustrates. Should you require larger pictures then these can be emailed on request.

### Living Room / Bedroom

12'6" x 20'6"

Two double glazed windows to front, two electric storage heaters, wooden laminate flooring, telephone point(s), TV point(s), double power point(s), textured ceiling, built-in double wardrobe(s), door to fitted kitchen, door to inner lobby, double doors to double wardrobes.

#### **Fitted Kitchen**

8'0" x 8'0"

Fitted with a matching range of base and eye level units with worktop space over with mixer tap polycarbonate sink unit with single drainer, mixer tap and tiled splashbacks, space and plumbing for an automatic washing machine, space for fridge/freezer, built-in electric oven, four ring electric hob with extractor hood over, double glazed window to front, wall mounted electric convection heater, ceramic tiled flooring, double power point(s), textured ceiling.

# **Inner Lobby**

Wooden laminate flooring, built in storage cupboard, airing cupboard, door to bathroom.

# **Family Bathroom**

Three piece suite comprising panelled bath with mixer shower attachment over, pedestal wash hand basin and low-level WC, extractor fan, wall mounted mirrored cabinet, wall mounted electric convection heater, ceramic tiled flooring, textured ceiling.

# **Ground Floor**