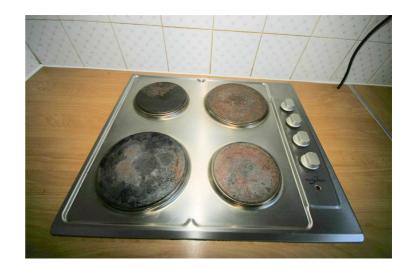

# **View of Hob**

Appliance: Left cleaned. Picture Illustrates. Should you require larger pictures then these can be emailed on request.