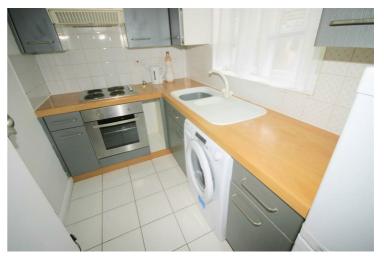

#### **Fitted Kitchen**

8'0" x 8'0"

Fitted with a matching range of base and eye level units with worktop space over with mixer tap polycarbonate sink unit with single drainer, mixer tap and tiled splashbacks, space and plumbing for an automatic washing machine, space for fridge/freezer, built-in electric oven, four ring electric hob with extractor hood over, double glazed window to front, wall mounted electric convection heater, ceramic tiled flooring, double power point(s), textured ceiling.