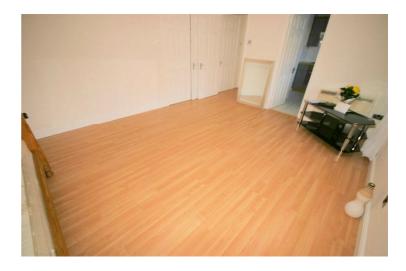

### Living Room / Bedroom

12'6" x 20'6"

Two double glazed windows to front, two electric storage heaters, wooden laminate flooring, telephone point(s), TV point(s), double power point(s), textured ceiling, built-in double wardrobe(s), door to fitted kitchen, door to inner lobby, double doors to double wardrobes.

# View of Living / Bedroom

Left clean, tidy & rubbish free. No visible marks to walls and ceiling as the pictures illustrates. Should you require larger pictures then these can be emailed on request.