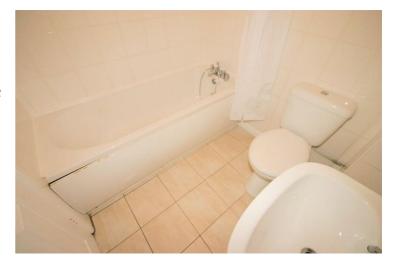

# **Family Bathroom**

Three piece suite comprising panelled bath with mixer shower attachment over, pedestal wash hand basin and low-level WC, extractor fan, wall mounted mirrored cabinet, wall mounted electric convection heater, ceramic tiled flooring, textured ceiling.

#### View of Bathroom

Left clean, tidy & rubbish free. No visible marks to walls and ceiling as the pictures illustrates. Should you require larger pictures then these can be emailed on request.