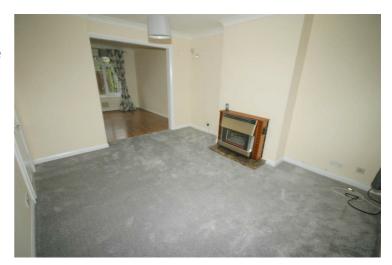

## **Dining Room**

11'0" x 9'3"

Replacement PVCu double glazed window to rear with curtains & pole, single radiator, wooden laminate flooring, telephone point(s), TV point(s), double power point(s), coving to textured ceiling plus ceiling light, PVCu double glazed door to garden, door to kitchen.

Left clean, tidy & rubbish free. No visible marks to walls, ceiling and internal doors, as all has been redecorated. The pictures clearly illustrates internal excellent condition. Should you require larger pictures then these can be emailed on request.

## **View of Dining Room**

Left clean, tidy & rubbish free. No visible marks to walls, ceiling and internal doors, as all has been redecorated. The pictures clearly illustrates internal excellent condition. Should you require larger pictures then these can be emailed on request.