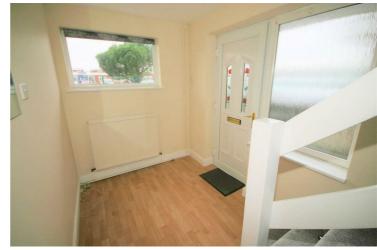

#### **Entrance Hall**

PVCu entrance door incorporating replacement PVCu double glazed window to side, replacement PVCu double glazed window to front, double radiator, wooden laminate flooring, double power point(s), textured ceiling, door to lounge, door to kitchen, under-stairs storage cupboard with fuse box and gas and electricity meters, carpeted stairs to first floor landing. Left clean, tidy & rubbish free.

Left clean, tidy & rubbish free. No visible marks to walls, ceiling and internal doors, as all has been redecorated. The pictures clearly illustrates internal excellent condition. Should you require larger pictures then these can be emailed on request.