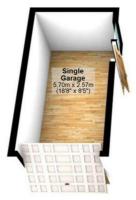

### **Single Garage**

17'6" x 8'6"

Detached pre-fabricated single garage with side personal door, side window.

On Exit of the property the garage will be empty apart from the exisiting items.