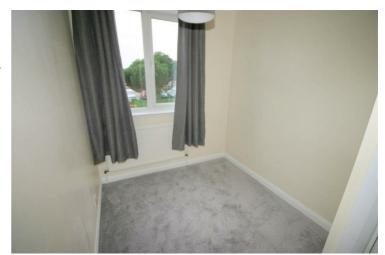

#### **Bedroom 3**

6'6" x 6'2"

Replacement PVCu double glazed window to front with curtains & pole, single radiator, fitted carpet, double power point(s), textured ceiling, built-in storage cupboard.

Left clean, tidy & rubbish free. No visible marks to walls, ceiling and internal doors, as all has been redecorated. The pictures clearly illustrates internal excellent condition. Should you require larger pictures then these can be emailed on request.