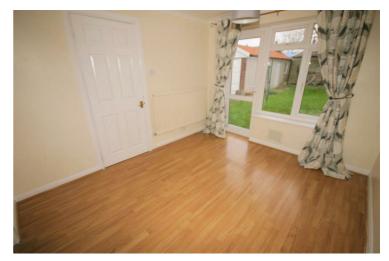

## **Dining Room**

11'0" x 9'3"

Replacement PVCu double glazed window to rear with curtains & pole, single radiator, wooden laminate flooring, telephone point(s), TV point(s), double power point(s), coving to textured ceiling plus ceiling light, PVCu double glazed door to garden, door to kitchen.

Left clean, tidy & rubbish free. No visible marks to walls, ceiling and internal doors, as all has been redecorated. The pictures clearly illustrates internal excellent condition. Should you require larger pictures then these can be emailed on request.

## **View of Dining Room**

Left clean, tidy & rubbish free. No visible marks to walls, ceiling and internal doors, as all has been redecorated. The pictures clearly illustrates internal excellent condition. Should you require larger pictures then these can be emailed on request.