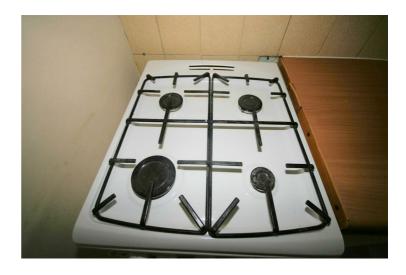

## **View of Hob**

Appliance: Left cleaned. Picture Illustrates. Should you require larger pictures then these can be emailed on request.