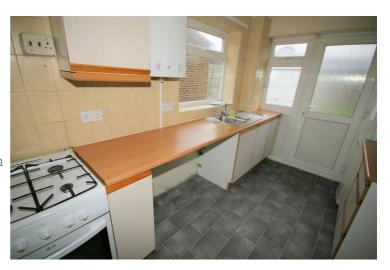

#### **Fitted Kitchen**

13'4" x 7'7" max

Fitted with a matching range of base and eye level units with worktop space over, one a half bowl stainless steel sink unit with single drainer and mixer tap with tiled splashbacks, Appliances: fridge/freezer, dishwasher and automatic washing machine, gas cooker, (appliances are left for the tenants to use. But it's to the landlords discretion on whether he wants to repair or replace. The tenants should be prepared to replace them with their own), replacement PVCu double glazed window to side, replacement PVCu double glazed window to rear, wooden laminate flooring, double power point(s), textured ceiling with fluorescent strip, wall mounted gas boiler serving domestic hot water, PVCu double glazed door to garden, built in storage cupboard.

#### **View of Kitchen**