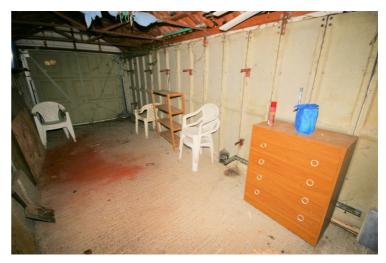

### **Single Garage**

17'6" x 8'6"

Detached pre-fabricated single garage with side personal door, side window.

On Exit of the property the garage will be empty apart from the exisiting items.