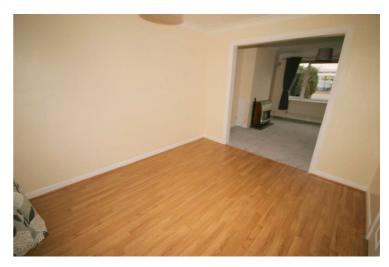

## Lounge

12'8" x 10'10"

Replacement PVCu double glazed window to front with curtains & pole, double radiator, fitted carpet, telephone point(s), TV point(s), double power point(s), coving to textured ceiling, gas fire with back boiler, opening to dining room.

## **Dining Room**

11'0" x 9'3"

Replacement PVCu double glazed window to rear with curtains & pole, single radiator, wooden laminate flooring, telephone point(s), TV point(s), double power point(s), coving to textured ceiling plus ceiling light, PVCu double glazed door to garden, door to kitchen.