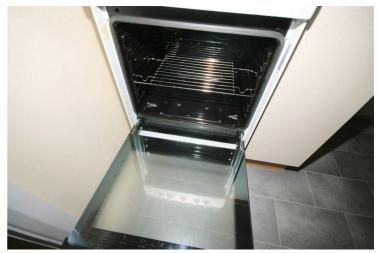

## View of Oven

Appliance: Left cleaned. Picture Illustrates. Should you require larger pictures then these can be emailed on request.