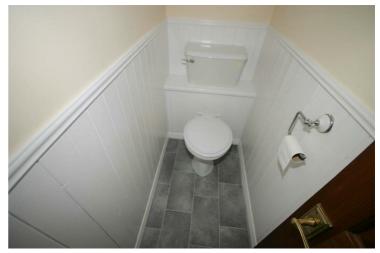

## **Separate Wc**

Replacement PVCu double glazed window to rear, low-level WC, vinyl flooring, panelled walls, panelled ceiling with recessed ceiling spotlights.

Left clean, tidy & rubbish free. No visible marks to walls, ceiling and internal doors, as all has been redecorated. The pictures clearly illustrates internal excellent condition. Should you require larger pictures then these can be emailed on request.