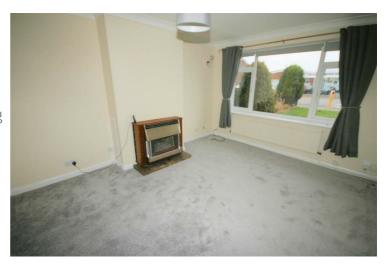

## Lounge

12'8" x 10'10"

Replacement PVCu double glazed window to front with curtains & pole, double radiator, fitted carpet, telephone point(s), TV point(s), double power point(s), coving to textured ceiling, gas fire with back boiler, opening to dining room.