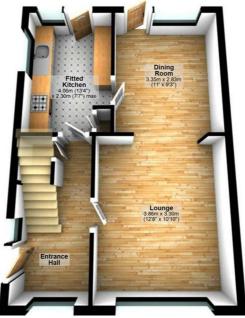

#### **Ground Floor**

#### **Entrance Hall**

PVCu entrance door incorporating replacement PVCu double glazed window to side, replacement PVCu double glazed window to front, double radiator, wooden laminate flooring, double power point(s), textured ceiling, door to lounge, door to kitchen, under-stairs storage cupboard with fuse box and gas and electricity meters, carpeted stairs to first floor landing. Left clean, tidy & rubbish free.

## Lounge

12'8" x 10'10"

Replacement PVCu double glazed window to front with curtains & pole, double radiator, fitted carpet, telephone point(s), TV point(s), double power point(s), coving to textured ceiling, gas fire with back boiler, opening to dining room.

## **Dining Room**

11'0" x 9'3"

Replacement PVCu double glazed window to rear with curtains & pole, single radiator, wooden laminate flooring, telephone point(s), TV point(s), double power point(s), coving to textured ceiling plus ceiling light, PVCu double glazed door to garden, door to kitchen.

#### **Fitted Kitchen**

13'4" x 7'7" max

Fitted with a matching range of base and eye level units with worktop space over, one a half bowl stainless steel sink unit with single drainer and mixer tap with tiled splashbacks, Appliances: fridge/freezer, dishwasher and automatic washing machine, gas cooker, (appliances are left for the tenants to use. But it's to the landlords discretion on whether he wants to repair or replace. The tenants should be prepared to replace them with their own), replacement PVCu double glazed window to side, replacement PVCu double glazed window to rear, wooden laminate flooring, double power point(s), textured ceiling with fluorescent strip, wall mounted gas boiler serving domestic hot water, PVCu double glazed door to garden, built in storage cupboard.

#### **Ground Floor**

First Floor