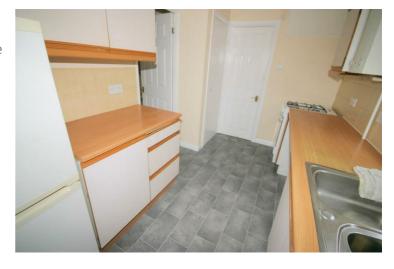

#### **Fitted Kitchen**

13'4" x 7'7" max

Fitted with a matching range of base and eye level units with worktop space over, one a half bowl stainless steel sink unit with single drainer and mixer tap with tiled splashbacks, Appliances: fridge/freezer, dishwasher and automatic washing machine, gas cooker, (appliances are left for the tenants to use. But it's to the landlords discretion on whether he wants to repair or replace. The tenants should be prepared to replace them with their own), replacement PVCu double glazed window to side, replacement PVCu double glazed window to rear, wooden laminate flooring, double power point(s), textured ceiling with fluorescent strip, wall mounted gas boiler serving domestic hot water, PVCu double glazed door to garden, built in storage cupboard.

#### **View of Kitchen**