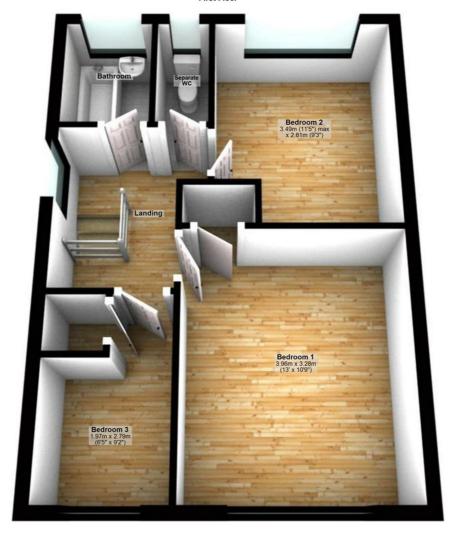

#### **First Floor**

## Landing

Replacement PVCu double glazed window to side, fitted carpet, power point(s), textured ceiling, access to loft space.

## **Bedroom 1**

13'0" x 10'9"

Replacement PVCu double glazed window to front with curtains & pole, single radiator, fitted carpet, power point(s), textured ceiling, airing cupboard.

#### **Bedroom 2**

11'5" max x 9'3"

Replacement PVCu double glazed window to rear with curtains & pole, single radiator, fitted carpet, TV point(s), double power point(s), textured ceiling.

Left clean, tidy & rubbish free. No visible marks to walls, ceiling and internal doors, as all has been redecorated. The pictures clearly illustrates internal excellent condition. Should you require larger pictures then these can be emailed on request.

#### **Bedroom 3**

6'6" x 6'2"

Replacement PVCu double glazed window to front with curtains & pole, single radiator, fitted carpet, double power point(s), textured ceiling, built-in storage cupboard.

Left clean, tidy & rubbish free. No visible marks to walls, ceiling and internal doors, as all has been redecorated. The pictures clearly illustrates internal excellent condition. Should you require larger pictures then these can be emailed on request.

#### **Bathroom**

Two piece suite comprising panelled bath with independent shower over, wash hand basin, full height ceramic tiling to two walls, towel rail, wall mounted mirror, mirrored cabinet, Replacement PVCu double glazed window to rear, single radiator, vinyl flooring, panelled ceiling.

## **Separate Wc**

Replacement PVCu double glazed window to rear, low-level WC, vinyl flooring, panelled walls, panelled ceiling with recessed ceiling spotlights.

Left clean, tidy & rubbish free. No visible marks to walls, ceiling and internal doors, as all has been redecorated. The pictures clearly illustrates internal excellent condition. Should you require larger pictures then these can be emailed on request.