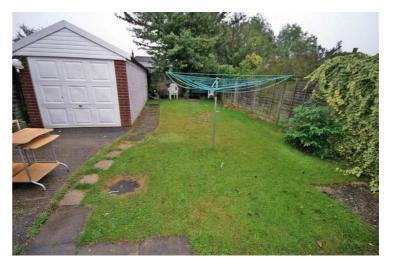

#### Rear Garden

Mainly laid to lawn, wooden gate to side allowing access to the front.

#### Front Garden

Mainly laid to lawn, tarmac driveway to the side leading to garage and side, providing off road parking for two/three cars, wooden gate to side allowing access to the rear garden.

### **Single Garage**

17'6" x 8'6"

Detached pre-fabricated single garage with side personal door, side window.

On Exit of the property the garage will be empty apart from the exisiting items.