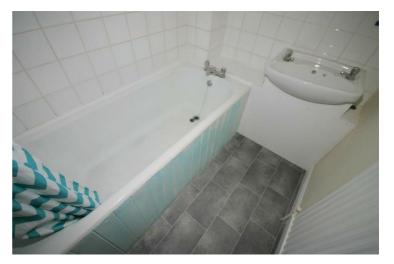

#### **Bathroom**

Two piece suite comprising panelled bath with independent shower over, wash hand basin, full height ceramic tiling to two walls, towel rail, wall mounted mirror, mirrored cabinet, Replacement PVCu double glazed window to rear, single radiator, vinyl flooring, panelled ceiling.