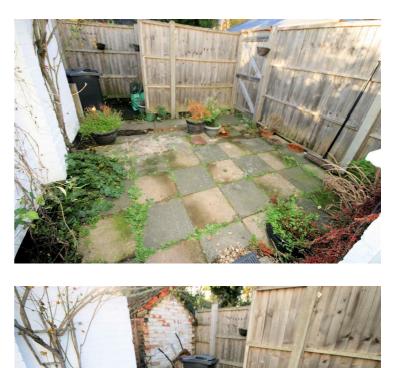

#### **Courtyard Rear Garden**

Courtyard rear garden, enclosed by timber fence, paved, side access gate (with right of way over neighbors garden) to front of property.

Left neat and tidy as season presents.