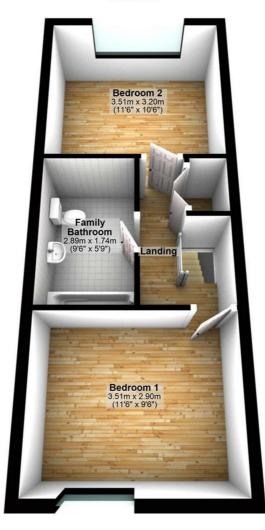

#### **First Floor**

#### Landing

Fitted carpet, textured ceiling, access to loft space, double doors to airing cupboard, housing hot water tank (run off economy 7 timer + immersion), access to bedrooms & first floor bathroom.

#### Bedroom 1

9'6" x 11'6"

Replacement uPVC double glazed window to front, single radiator, fitted carpet, double power point(s), textured ceiling.

Left clean, tidy & rubbish free. No visible marks to walls and ceiling as the pictures illustrates and the property has been redecorated. Should you require larger pictures then these can be emailed on request.

#### Bedroom 2

#### 10'6" x 11'6"

Replacement uPVC double glazed window to rear, single radiator, floorboards exposed wooden, double power point(s), textured ceiling, wall mounted concealed in cupboard gas boiler serving heating system with heating timer control.

## **Family Bathroom**

Three piece suite comprising: Panelled bath with electric shower over with shower curtain and splash back tiling, pedestal wash hand basin, low level Wc, extractor fan, pine wall mounted mirrored medicine cabinet, single radiator, vinyl flooring, textured ceiling.