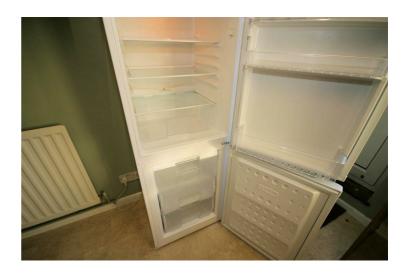

## **View of Fridge/Freezer**

Appliance:Left cleaned. Picture Illustrates. Should you require larger pictures then these can be emailed on request.