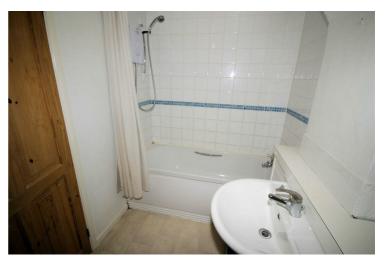

## **Family Bathroom**

Three piece suite comprising: Panelled bath with electric shower over with shower curtain and splash back tiling, pedestal wash hand basin, low level Wc, extractor fan, pine wall mounted mirrored medicine cabinet, single radiator, vinyl flooring, textured ceiling.

#### **View of Bathroom**

Left clean, tidy & rubbish free. No visible marks to walls and ceiling as the pictures illustrates and the property has been redecorated. Should you require larger pictures then these can be emailed on request.