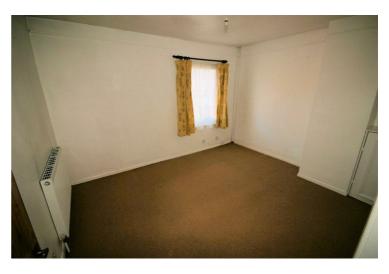

#### Bedroom 1

9'6" x 11'6"

Replacement uPVC double glazed window to front, single radiator, fitted carpet, double power point(s), textured ceiling.

Left clean, tidy & rubbish free. No visible marks to walls and ceiling as the pictures illustrates and the property has been redecorated. Should you require larger pictures then these can be emailed on request.