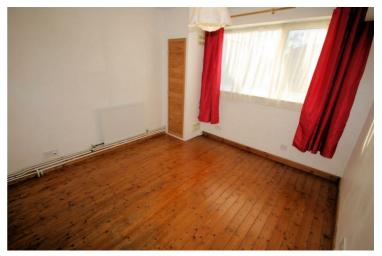

#### 10'6" x 11'6"

Replacement uPVC double glazed window to rear, single radiator, floorboards exposed wooden, double power point(s), textured ceiling, wall mounted concealed in cupboard gas boiler serving heating system with heating timer control.