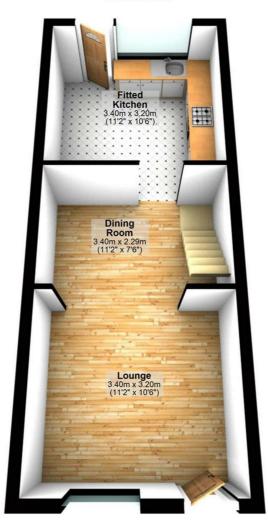

#### **Ground Floor**

## Combined Lounge / Diner

10'6" x 11'2"

Half glazed entrance door into lounge, replacement uPVC double glazed window to front, single radiator, wooden laminate flooring, telephone point(s), TV point(s), double power point(s), textured ceiling, feature fireplace, archway opening dining room.

## View of Lounge / Diner

7'6" x 11'2"

Wooden laminate flooring, double power point(s), textured ceiling, stairs to first floor, opening kitchen.

Left clean, tidy & rubbish free. No visible marks to walls and ceiling as the pictures illustrates and the property has been redecorated. Should you require larger pictures then these can be emailed on request.

#### **Fitted Kitchen**

## 10'6" x 11'2"

Fitted with a matching range of base and eye level units with worktop space over, stainless steel sink unit with single drainer and mixer tap and tiled splashbacks, plumbing for automatic washing machine, space for fridge/freezer, automatic washing machine and tumble dryer, fitted electric oven plus a four ring electric hob with extractor hood over, replacement uPVC double glazed window to rear, single radiator, vinyl flooring, double power point(s), textured ceiling with fluorescent strip light, uPVC double glazed door to courtyard garden.