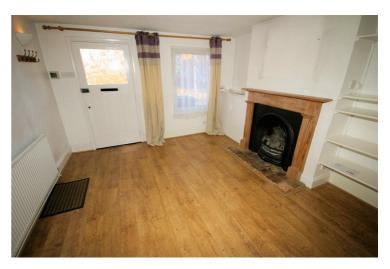

## Combined Lounge / Diner

10'6" x 11'2"

Half glazed entrance door into lounge, replacement uPVC double glazed window to front, single radiator, wooden laminate flooring, telephone point(s), TV point(s), double power point(s), textured ceiling, feature fireplace, archway opening dining room.

## View of Lounge / Diner

Left clean, tidy & rubbish free. No visible marks to walls and ceiling as the pictures illustrates and the property has been redecorated. Should you require larger pictures then these can be emailed on request.

## View of Lounge / Diner

7'6" x 11'2"

Wooden laminate flooring, double power point(s), textured ceiling, stairs to first floor, opening kitchen.

Left clean, tidy & rubbish free. No visible marks to walls and ceiling as the pictures illustrates and the property has been redecorated. Should you require larger pictures then these can be emailed on request.

#### View of Lounge / Diner

Left clean, tidy & rubbish free. No visible marks to walls and ceiling as the pictures illustrates and the property has been redecorated. Should you require larger pictures then these can be emailed on request.