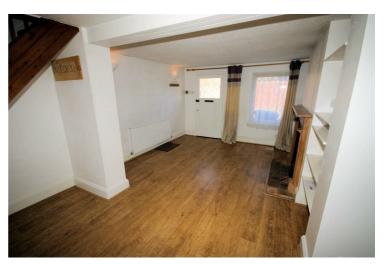

## View of Lounge / Diner

7'6" x 11'2"

Wooden laminate flooring, double power point(s), textured ceiling, stairs to first floor, opening kitchen.

Left clean, tidy & rubbish free. No visible marks to walls and ceiling as the pictures illustrates and the property has been redecorated. Should you require larger pictures then these can be emailed on request.

#### View of Lounge / Diner

Left clean, tidy & rubbish free. No visible marks to walls and ceiling as the pictures illustrates and the property has been redecorated. Should you require larger pictures then these can be emailed on request.