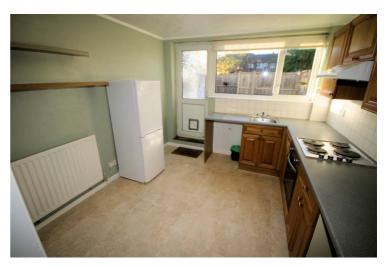

## 10'6" x 11'2"

Fitted with a matching range of base and eye level units with worktop space over, stainless steel sink unit with single drainer and mixer tap and tiled splashbacks, plumbing for automatic washing machine, space for fridge/freezer, automatic washing machine and tumble dryer, fitted electric oven plus a four ring electric hob with extractor hood over, replacement uPVC double glazed window to rear, single radiator, vinyl flooring, double power point(s), textured ceiling with fluorescent strip light, uPVC double glazed door to courtyard garden.

## **View of Fridge/Freezer**

Appliance:Left cleaned. Picture Illustrates. Should you require larger pictures then these can be emailed on request.