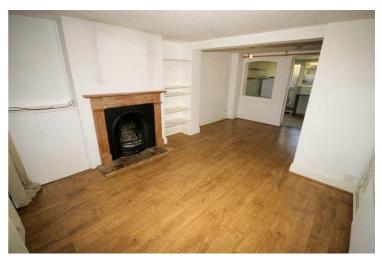

## Combined Lounge / Diner

10'6" x 11'2"

Half glazed entrance door into lounge, replacement uPVC double glazed window to front, single radiator, wooden laminate flooring, telephone point(s), TV point(s), double power point(s), textured ceiling, feature fireplace, archway opening dining room.

Left clean, tidy & rubbish free. No visible marks to walls and ceiling as the pictures illustrates and the property has been redecorated. Should you require larger pictures then these can be emailed on request.

## View of Lounge / Diner

Left clean, tidy & rubbish free. No visible marks to walls and ceiling as the pictures illustrates and the property has been redecorated. Should you require larger pictures then these can be emailed on request.