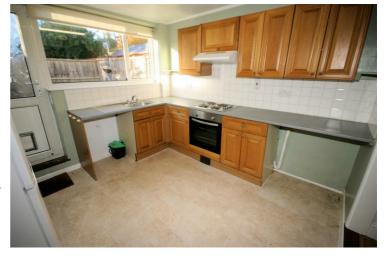

#### **Fitted Kitchen**

## 10'6" x 11'2"

Fitted with a matching range of base and eye level units with worktop space over, stainless steel sink unit with single drainer and mixer tap and tiled splashbacks, plumbing for automatic washing machine, space for fridge/freezer, automatic washing machine and tumble dryer, fitted electric oven plus a four ring electric hob with extractor hood over, replacement uPVC double glazed window to rear, single radiator, vinyl flooring, double power point(s), textured ceiling with fluorescent strip light, uPVC double glazed door to courtyard garden.

## View of Kitchen

Left clean, tidy & rubbish free. No visible marks to walls and ceiling as the pictures illustrates and the property has been redecorated. Should you require larger pictures then these can be emailed on request.