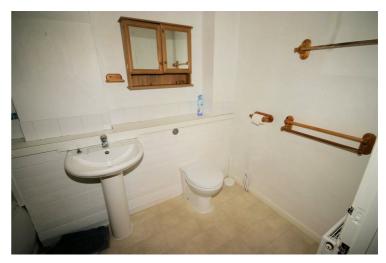

## **Family Bathroom**

Three piece suite comprising: Panelled bath with electric shower over with shower curtain and splash back tiling, pedestal wash hand basin, low level Wc, extractor fan, pine wall mounted mirrored medicine cabinet, single radiator, vinyl flooring, textured ceiling.

Left clean, tidy & rubbish free. No visible marks to walls and ceiling as the pictures illustrates and the property has been redecorated. Should you require larger pictures then these can be emailed on request.

#### **View of Bathroom**

Left clean, tidy & rubbish free. No visible marks to walls and ceiling as the pictures illustrates and the property has been redecorated. Should you require larger pictures then these can be emailed on request.