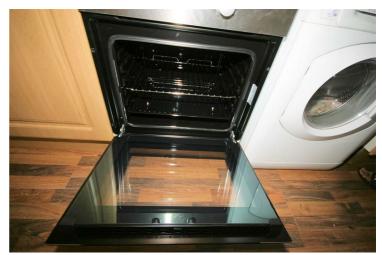

# View of Oven

Appliance: Left cleaned. Picture Illustrates. Should you require larger pictures then these can be emailed on request.