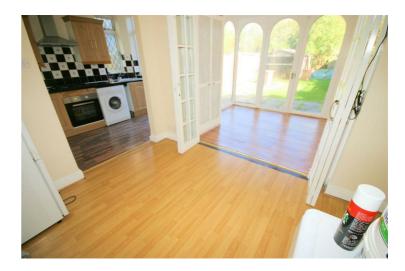

#### **Entrance Hall**

13'8" x 8'4"

UPVC double glazed window to side, double radiator, laminate flooring, power point(s), stairs, open plan to Kitchen, door to:

Left clean, tidy & rubbish free. No visible marks to walls and ceiling as the pictures illustrates. Should you require larger pictures then these can be emailed on request.

# **View of Entrance Hall**

Left clean, tidy & rubbish free. No visible marks to walls and ceiling as the pictures illustrates. Should you require larger pictures then these can be emailed on request.