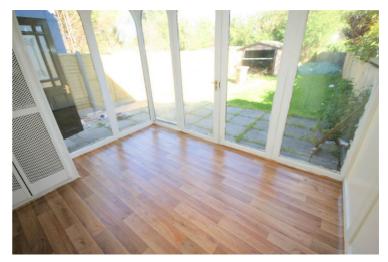

# Lean to Wooden Conservatory

Two windows to side, two windows to rear, vinyl flooring, door to garden.

Left clean, tidy & rubbish free. No visible marks to walls and ceiling as the pictures illustrates. Should you require larger pictures then these can be emailed on request.

# **View of Conservatory**

Left clean, tidy & rubbish free. No visible marks to walls and ceiling as the pictures illustrates. Should you require larger pictures then these can be emailed on request.