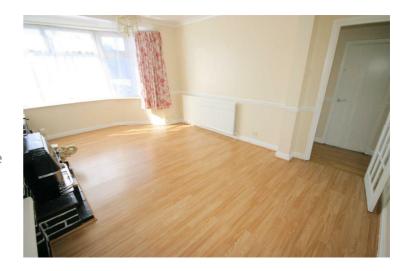

# Lounge

13'8" x 12'4"

Window to front, replacement uPVC double glazed bay window to front, window to side, two double radiators, laminate flooring, power point(s).

Left clean, tidy & rubbish free. No visible marks to walls and ceiling as the pictures illustrates. Should you require larger pictures then these can be emailed on request.

# **View of Lounge**

Left clean, tidy & rubbish free. No visible marks to walls and ceiling as the pictures illustrates. Should you require larger pictures then these can be emailed on request.