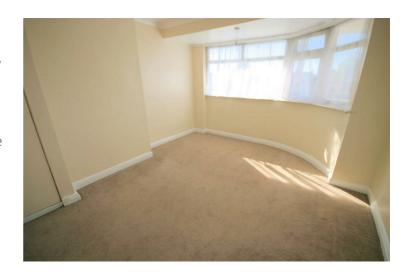

#### **Bedroom 1**

15'11" x 12'4"

UPVC double glazed bay window to front, window to side, single radiator, fitted carpet, power point(s).

Left clean, tidy & rubbish free. No visible marks to walls and ceiling as the pictures illustrates. Should you require larger pictures then these can be emailed on request.

# View of Bedroom 1