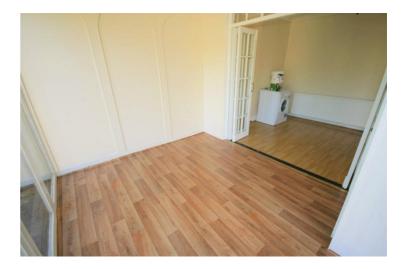

# **Dining Room**

8'8" x 11'0"

Single radiator, laminate flooring, power point(s), folding door to conservatory.

# **View of Dining Room**

Left clean, tidy & rubbish free. No visible marks to walls and ceiling as the pictures illustrates. Should you require larger pictures then these can be emailed on request.