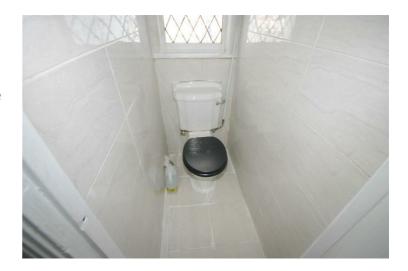

dow to side, single radiator, fitted carpet, power point(s).

Left clean, tidy & rubbish free. No visible marks to walls and ceiling as the pictures illustrates. Should you require larger pictures then these can be emailed on request.



# View of Bedroom 1









# **Bedroom 2**

12'4" x 12'7"

UPVC double glazed window to rear, single radiator, fitted carpet, power point(s).

Left clean, tidy & rubbish free. No visible marks to walls and ceiling as the pictures illustrates. Should you require larger pictures then these can be emailed on request.



# **View of Bedroom 2**

Left clean, tidy & rubbish free. No visible marks to walls and ceiling as the pictures illustrates. Should you require larger pictures then these can be emailed on request.



#### WC

Window to side. low-level WC.







#### **Bedroom 3**

9'9" x 7'2"

UPVC double glazed window to rear, single radiator, fitted carpet, power point(s).

Left clean, tidy & rubbish free. No visible marks to walls and ceiling as the pictures illustrates. Should you require larger pictures then these can be emailed on request.



# **View of Bedroom 3**

Left clean, tidy & rubbish free. No visible marks to walls and ceiling as the pictures illustrates. Should you require larger pictures then these can be emailed on request.



#### **Bathroom**

Three piece suite comprising panelled bath with power over and glass screen, wash hand basin and low-level WC, tiled splashbacks, window to front, uPVC double glazed window to front to side aspect, vinyl flooring.

Left clean, tidy & rubbish free. No visible marks to walls and cei