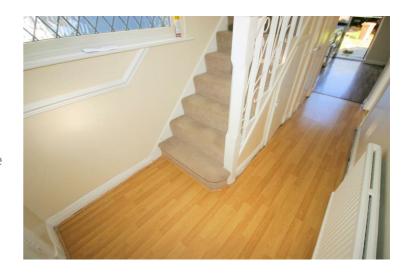

#### **Entrance Hall**

13'8" x 8'4"

UPVC double glazed window to side, double radiator, laminate flooring, power point(s), stairs, open plan to Kitchen, door to:

Left clean, tidy & rubbish free. No visible marks to walls and ceiling as the pictures illustrates. Should you require larger pictures then these can be emailed on request.

# **View of Entrance Hall**

Left clean, tidy & rubbish free. No visible marks to walls and ceiling as the pictures illustrates. Should you require larger pictures then these can be emailed on request.