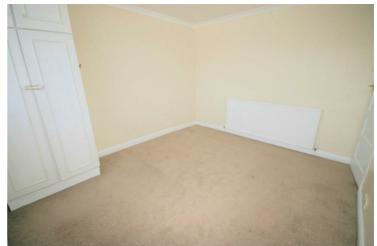

#### **Bedroom 3**

9'9" x 7'2"

UPVC double glazed window to rear, single radiator, fitted carpet, power point(s).

Left clean, tidy & rubbish free. No visible marks to walls and ceiling as the pictures illustrates. Should you require larger pictures then these can be emailed on request.

# **View of Bedroom 3**

Left clean, tidy & rubbish free. No visible marks to walls and ceiling as the pictures illustrates. Should you require larger pictures then these can be emailed on request.