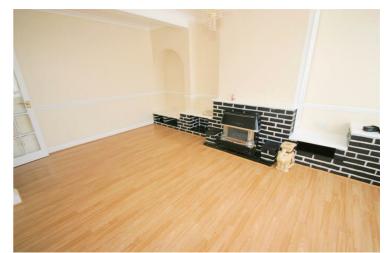

# **Dining Room**

8'8" x 11'0"

Single radiator, laminate flooring, power point(s), folding door to conservatory.

# **View of Dining Room**

Left clean, tidy & rubbish free. No visible marks to walls and ceiling as the pictures illustrates. Should you require larger pictures then these can be emailed on request.