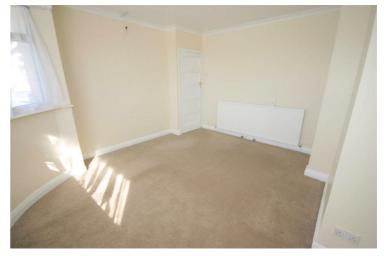

# **Bedroom 2**

12'4" x 12'7"

UPVC double glazed window to rear, single radiator, fitted carpet, power point(s).

Left clean, tidy & rubbish free. No visible marks to walls and ceiling as the pictures illustrates. Should you require larger pictures then these can be emailed on request.

# **View of Bedroom 2**

Left clean, tidy & rubbish free. No visible marks to walls and ceiling as the pictures illustrates. Should you require larger pictures then these can be emailed on request.