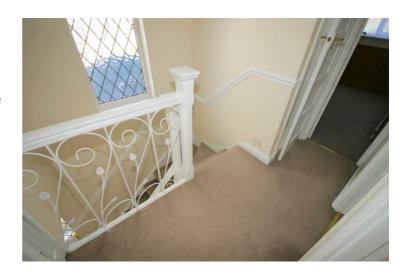

# Landing

UPVC double glazed window to side.

Left clean, tidy & rubbish free. No visible marks to walls and ceiling as the pictures illustrates. Should you require larger pictures then these can be emailed on request.

# **View of Landing**

Left clean, tidy & rubbish free. No visible marks to walls and ceiling as the pictures illustrates. Should you require larger pictures then these can be emailed on request.