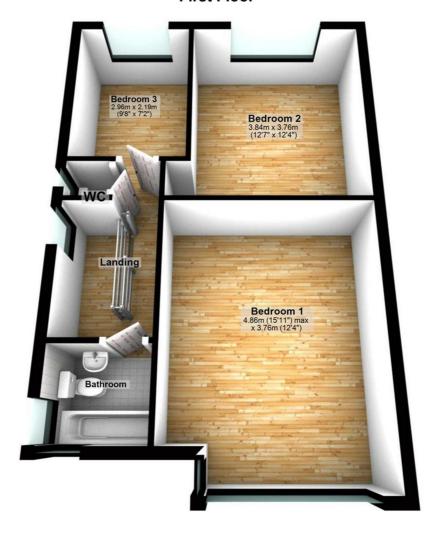

#### **First Floor**

# Landing

UPVC double glazed window to side.

Left clean, tidy & rubbish free. No visible marks to walls and ceiling as the pictures illustrates. Should you require larger pictures then these can be emailed on request.

#### **Bedroom 1**

15'11" x 12'4"

UPVC double glazed bay window to front, window to side, single radiator, fitted carpet, power point(s).

Left clean, tidy & rubbish free. No visible marks to walls and ceiling as the pictures illustrates. Should you require larger pictures then these can be emailed on request.

# **Bedroom 2**

12'4" x 12'7"

UPVC double glazed window to rear, single radiator, fitted carpet, power point(s).

Left clean, tidy & rubbish free. No visible marks to walls and ceiling as the pictures illustrates. Should you require larger pictures then these can be emailed on request.

#### WC

Window to side. low-level WC.

#### **Bedroom 3**

9'9" x 7'2"

UPVC double glazed window to rear, single radiator, fitted carpet, power point(s).

Left clean, tidy & rubbish free. No visible marks to walls and ceiling as the pictures illustrates. Should you require larger pictures then these can be emailed on request.

#### **Bathroom**

Three piece suite comprising panelled bath with power over and glass screen, wash hand basin and low-level WC, tiled splashbacks, window to front, uPVC double glazed window to front to side aspect, vinyl flooring.