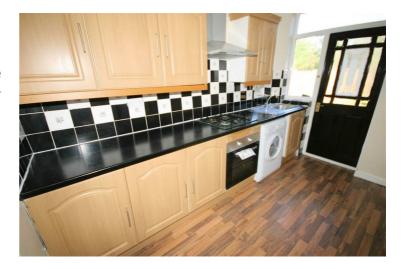

#### Kitchen

11'2" x 6'11"

Fitted with a matching range of base and eye level units, stainless steel sink, plumbing for washing machine, space for fridge/freezer, window to rear, laminate flooring, power point(s), door to garden.

# **View of Kitchen**

Left clean, tidy & rubbish free. No visible marks to walls and ceiling as the pictures illustrates. Should you require larger pictures then these can be emailed on request.