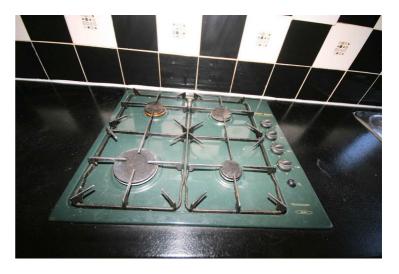

# **View of Hob**

Appliance: Left cleaned. Picture Illustrates. Should you require larger pictures then these can be emailed on request.