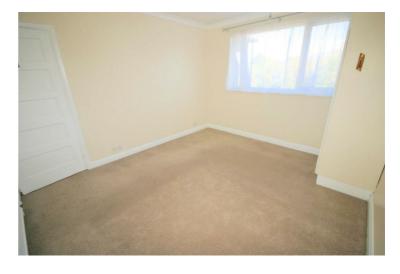

#### **Bedroom 3**

9'9" x 7'2"

UPVC double glazed window to rear, single radiator, fitted carpet, power point(s).

Left clean, tidy & rubbish free. No visible marks to walls and ceiling as the pictures illustrates. Should you require larger pictures then these can be emailed on request.

# **View of Bedroom 3**

Left clean, tidy & rubbish free. No visible marks to walls and ceiling as the pictures illustrates. Should you require larger pictures then these can be emailed on request.