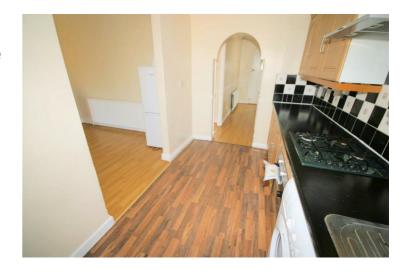

#### Kitchen

11'2" x 6'11"

Fitted with a matching range of base and eye level units, stainless steel sink, plumbing for washing machine, space for fridge/freezer, window to rear, laminate flooring, power point(s), door to garden.

# **View of Kitchen**

Left clean, tidy & rubbish free. No visible marks to walls and ceiling as the pictures illustrates. Should you require larger pictures then these can be emailed on request.