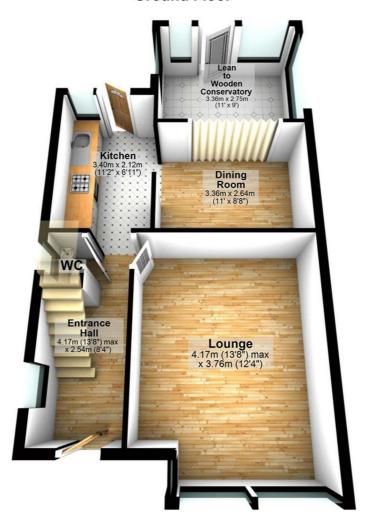

#### **Ground Floor**

#### **Entrance Hall**

13'8" x 8'4"

UPVC double glazed window to side, double radiator, laminate flooring, power point(s), stairs, open plan to Kitchen, door to:

Left clean, tidy & rubbish free. No visible marks to walls and ceiling as the pictures illustrates. Should you require larger pictures then these can be emailed on request.

# WC

UPVC double glazed window to side, wash hand basin, tiled splashback, ceramic tiled.

#### Kitchen

11'2" x 6'11"

Fitted with a matching range of base and eye level units, stainless steel sink, plumbing for washing machine, space for fridge/freezer, window to rear, laminate flooring, power point(s), door to garden.

# **Dining Room**

8'8" x 11'0"

Single radiator, laminate flooring, power point(s), folding door to conservatory.

# Lean to Wooden Conservatory

Two windows to side, two windows to rear, vinyl flooring, door to garden.

Left clean, tidy & rubbish free. No visible marks to walls and ceiling as the pictures illustrates. Should you require larger pictures then these can be emailed on request.