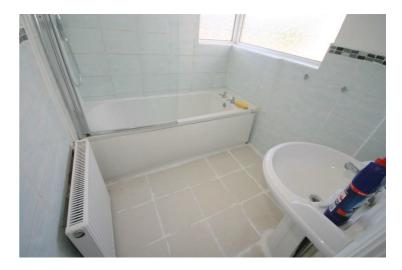

#### **Bathroom**

Three piece suite comprising panelled bath with power over and glass screen, wash hand basin and low-level WC, tiled splashbacks, window to front, uPVC double glazed window to front to side aspect, vinyl flooring.

Left clean, tidy & rubbish free. No visible marks to walls and ceiling as the pictures illustrates. Should you require larger pictures then these can be emailed on request.