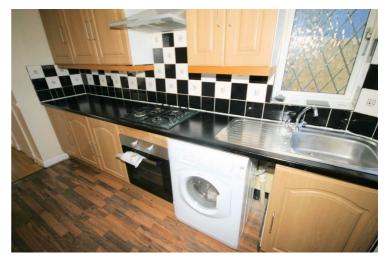

#### Kitchen

11'2" x 6'11"

Fitted with a matching range of base and eye level units, stainless steel sink, plumbing for washing machine, space for fridge/freezer, window to rear, laminate flooring, power point(s), door to garden.

# **View of Kitchen**

Left clean, tidy & rubbish free. No visible marks to walls and ceiling as the pictures illustrates. Should you require larger pictures then these can be emailed on request.