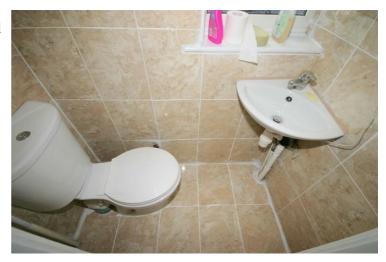

ff Road Parking
Icknield Catchment
Offered as Unfurnished
Available Straight Away
Double Glazing
Galley Kitchen
Gas Central Heating







#### **Ground Floor**

#### **Entrance Hall**

13'8" x 8'4"

UPVC double glazed window to side, double radiator, laminate flooring, power point(s), stairs, open plan to Kitchen, door to:

Left clean, tidy & rubbish free. No visible marks to walls and ceiling as the pictures illustrates. Should you require larger pictures then these can be emailed on request.



# **View of Entrance Hall**

Left clean, tidy & rubbish free. No visible marks to walls and ceiling as the pictures illustrates. Should you require larger pictures then these can be emailed on request.



# WC

UPVC double glazed window to side, wash hand basin, tiled splashback, ceramic tiled.







# Lounge

13'8" x 12'4"

Window to front, replacement uPVC double glazed bay window to front, window to side, two double radiators, laminate flooring, power point(s).

Left clean, tidy & rubbish free. No visible marks to walls and ceiling as the pictures illustrates. Should you require larger pictures then these can be emailed on request.



# **View of Lounge**

Left clean, tidy & rubbish free. No visible marks to walls and ceiling as the pictures illustrates. Should you require larger pictures then these can be emailed on request.



#### Kitchen

11'2" x 6'11"

Fitted with a matching range of base and eye level units, stainless steel sink, plumbing for washing machine, space for fridge/freezer, window to rear, laminate flooring, power point(s), door to garden.







# **View of K