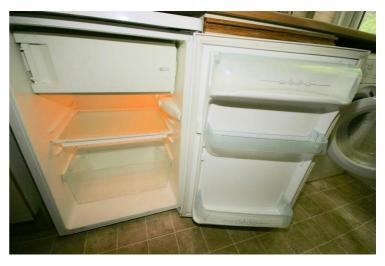

# View of Fridge

Left cleaned. Picture Illustrates. Should you require larger pictures then these can be emailed on request.

# View of Sink

Left cleaned. Picture Illustrates. Should you require larger pictures then these can be emailed on request.