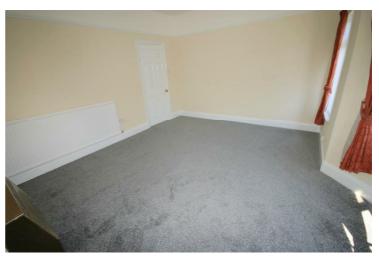

# Lounge

# 14'6" x 12'0"

Aluminium double glazed bay window to front, aluminium double glazed window to front with curtains & poles, single radiator, fitted carpet, telephone point(s), TV point(s), power point(s), picture rail, textured ceiling. Left clean, tidy & rubbish free. No visible marks to walls, ceiling and internal doors, as all has been redecorated. Plus new flooring has been fitted throughout. The pictures clearly illustrates internal excellent condition. Should you require larger pictures then these can be emailed on request.

# View of Lounge

Left clean, tidy & rubbish free. No visible marks to walls, ceiling and internal doors, as all has been redecorated. Plus new flooring has been fitted throughout. The pictures clearly illustrates internal excellent condition. Should you require larger pictures then these can be emailed on request.