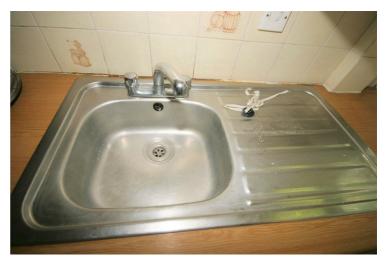

# View of Sink

Left cleaned. Picture Illustrates. Should you require larger pictures then these can be emailed on request.