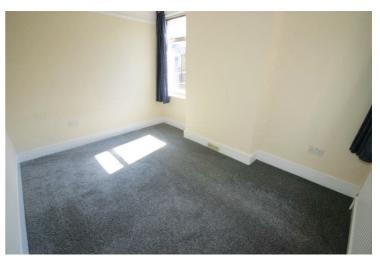

# Bedroom 1

12'6" x 9'2"

Aluminium double glazed window to rear and side both with curtains & poles, single radiator, fitted carpet, power point(s), picture rail, textured ceiling.

Left clean, tidy & rubbish free. No visible marks to walls, ceiling and internal doors, as all has been redecorated. Plus new flooring has been fitted throughout. The pictures clearly illustrates internal excellent condition. Should you require larger pictures then these can be emailed on request.

# View of Bedroom 1

Left clean, tidy & rubbish free. No visible marks to walls, ceiling and internal doors, as all has been redecorated. Plus new flooring has been fitted throughout. The pictures clearly illustrates internal excellent condition. Should you require larger pictures then these can be emailed on request.