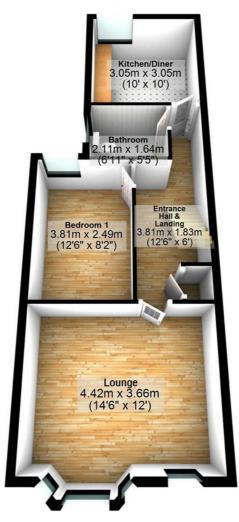

# £595 PCM Clarendon Road Luton, Beds LU2 7PQ

dg Property Consultants are offering to let this property located within walking distant of Luton town center & mainline train station, ideal for a commuter. A well maintained 1st floor 1 bedroom apartment with accommodation comprising: Entrance hall with stairs to first floor, Lounge, kitchen/ diner, bedroom and bathroom. Benefits include: Double glazed, gas central heating and available straight away as unfurnished. 1 Bedroom Apartment Good Size Lounge Kitchen / Diner Family Bathroom 2 Double Bedroom Dble Glzg & Gas C - H Close To Town Centre Ideal For A Commuter

# 14'6" x 12'0"

Aluminium double glazed bay window to front, aluminium double glazed window to front with curtains & poles, single radiator, fitted carpet, telephone point(s), TV point(s), power point(s), picture rail, textured ceiling. Left clean, tidy & rubbish free. No visible marks to walls, ceiling and internal doors, as all has been redecorated. Plus new flooring has been fitted throughout. The pictures clearly illustrates internal excellent condition. Should you require larger pictures then these can be emailed on request.

# $10'0" \ge 10'0"$

Fitted with a matching range of base and eye level units with worktop space over, stainless steel sink unit with single drainer and mixer tap with tiled splashbacks, fridge and automatic washing machine, plumbing for automatic washing machine, electric oven, four ring gas hob with extractor hood over, sash window to rear, single radiator, vinyl flooring, power point(s), picture rail, textured ceiling with fluorescent strip, wall mounted gas boiler serving heating system and domestic hot water.

# Bedroom 1

12'6" x 9'2"

Aluminium double glazed window to rear and side both with curtains & poles, single radiator, fitted carpet, power point(s), picture rail, textured ceiling.

Left clean, tidy & rubbish free. No visible marks to walls, ceiling and internal doors, as all has been redecorated. Plus new flooring has been fitted throughout. The pictures clearly illustrates internal excellent condition. Should you require larger pictures then these can be emailed on request.

# Family Bathroom

Refitted with three piece suite comprising panelled bath with hand shower attachment over, pedestal wash hand basin and low-level WC, half height ceramic tiling to all walls, replacement PVCu double glazed window to side with net, single radiator, vinyl flooring, textured ceiling. Left clean, tidy & rubbish free. No visible marks to walls, ceiling and internal doors, as all has been redecorated. Plus new flooring has been fitted throughout. The pictures clearly illustrates internal excellent condition. Should you require larger pictures then these can be emailed on request.

# **1st Floor Landing**

Carpeted stairs from ground floor, fitted carpet, doors to lounge, kitchen/dining room, bedroom and bathroom, airing cupboard housing hot water tank.

Left clean, tidy & rubbish free. No visible marks to walls, ceiling and internal doors, as all has been redecorated. Plus new flooring has been fitted throughout. The pictures clearly illustrates internal excellent condition. Should you require larger pictures then these can be emailed on request.