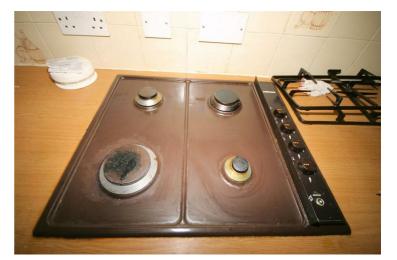

# View of Hob

Left cleaned. Picture Illustrates. Should you require larger pictures then these can be emailed on request.