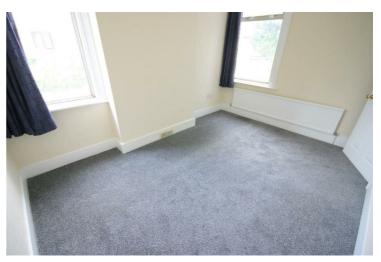

# Bedroom 1

12'6" x 9'2"

Aluminium double glazed window to rear and side both with curtains & poles, single radiator, fitted carpet, power point(s), picture rail, textured ceiling.

Left clean, tidy & rubbish free. No visible marks to walls, ceiling and internal doors, as all has been redecorated. Plus new flooring has been fitted throughout. The pictures clearly illustrates internal excellent condition. Should you require larger pictures then these can be emailed on request.

# View of Bedroom 1

Left clean, tidy & rubbish free. No visible marks to walls, ceiling and internal doors, as all has been redecorated. Plus new flooring has been fitted throughout. The pictures clearly illustrates internal excellent condition. Should you require larger pictures then these can be emailed on request.