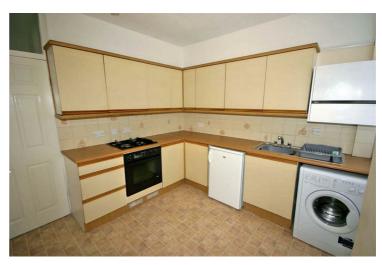

# Kitchen / Diner

# $10'0" \ge 10'0"$

Fitted with a matching range of base and eye level units with worktop space over, stainless steel sink unit with single drainer and mixer tap with tiled splashbacks, fridge and automatic washing machine, plumbing for automatic washing machine, electric oven, four ring gas hob with extractor hood over, sash window to rear, single radiator, vinyl flooring, power point(s), picture rail, textured ceiling with fluorescent strip, wall mounted gas boiler serving heating system and domestic hot water.