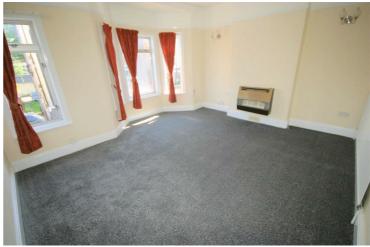

# 14'6" x 12'0"

Aluminium double glazed bay window to front, aluminium double glazed window to front with curtains & poles, single radiator, fitted carpet, telephone point(s), TV point(s), power point(s), picture rail, textured ceiling. Left clean, tidy & rubbish free. No visible marks to walls, ceiling and internal doors, as all has been redecorated. Plus new flooring has been fitted throughout. The pictures clearly illustrates internal excellent condition. Should you require larger pictures then these can be emailed on request.

# View of Lounge

Left clean, tidy & rubbish free. No visible marks to walls, ceiling and internal doors, as all has been redecorated. Plus new flooring has been fitted throughout. The pictures clearly illustrates internal excellent condition. Should you require larger pictures then these can be emailed on request.