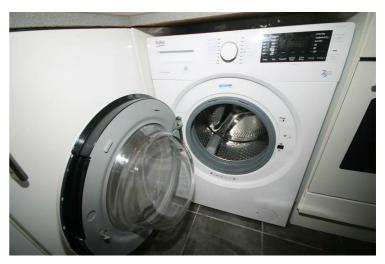

# **View of Washing Machine**

Appliance: Brand new. Picture Illustrates. Should you require larger pictures then these can be emailed on request.