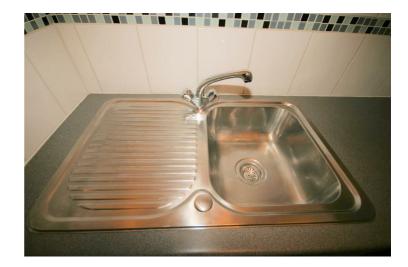

# View of Sink

Appliance: Left cleaned. Picture Illustrates. Should you require larger pictures then these can be emailed on request.