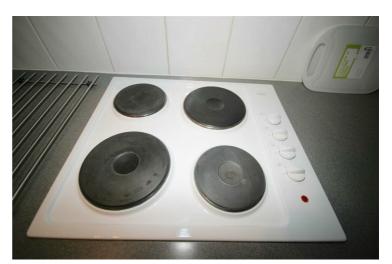

#### View of Hob

Appliance: Left cleaned. Picture Illustrates. Should you require larger pictures then these can be emailed on request.