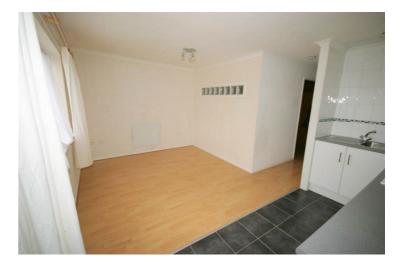

#### Living Room / Kitchen

9'6" x 16'10"

Living Area: Upvc double glazed window to the front of the property. wooden laminate ceramic tiled flooring, double power point(s), coved ceiling,

Kitchen Area: Fitted with a matching range of base and eye level units with worktop space over, stainless steel sink unit with single drainer and mixer tap and tiled splashbacks tiling, automatic washing machine, builtin electric oven & hob with extractor over, power point(s), space for fridge/freezer, open to living room.

# View of Kitchen

Left clean, tidy & rubbish free. No visible marks to walls and ceiling as the pictures illustrates. Should you require larger pictures then these can be emailed on request.