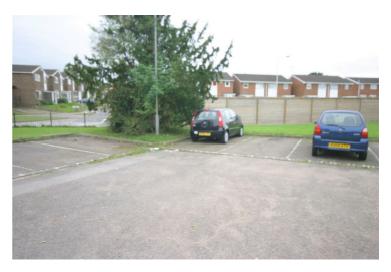

# **Communal Gardens**

Communal gardens, laid to lawn with mature shrubs and plants.

# **Allocated Private Parking Space**

Allocated private parking space (numbered 45) and located to the rear of the block.