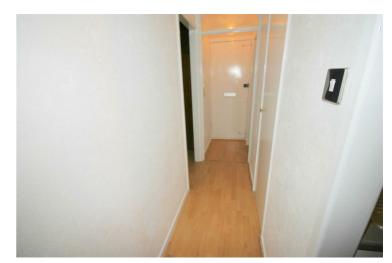

#### **Entrance Hall**

Entrance door, wooden laminate flooring, intercom entry phone, coving to textured ceiling, sliding door to Bathroom.

Left clean, tidy & rubbish free. No visible marks to walls and ceiling as the pictures illustrates. Should you require larger pictures then these can be emailed on request.

#### **Inner Hallway**

Leading on from entrance hall, opening through to living room/kitchen, airing cupboard hot water tank with immersion heater, opening doorway to Bedroom 1, laminate flooring.

Left clean, tidy & rubbish free. No visible marks to walls and ceiling as the pictures illustrates. Should you require larger pictures then these can be emailed on request.