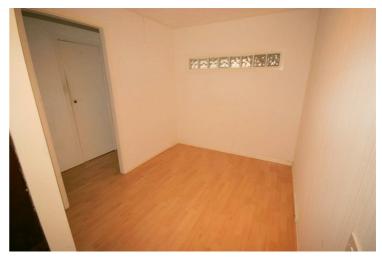

#### **Inner Hallway**

Leading on from entrance hall, opening through to living room/kitchen, airing cupboard hot water tank with immersion heater, opening doorway to Bedroom 1, laminate flooring.

Left clean, tidy & rubbish free. No visible marks to walls and ceiling as the pictures illustrates. Should you require larger pictures then these can be emailed on request.