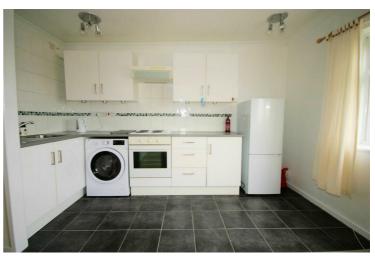

#### Living Room / Kitchen

9'6" x 16'10"

Living Area: Upvc double glazed window to the front of the property. wooden laminate ceramic tiled flooring, double power point(s), coved ceiling,

Kitchen Area: Fitted with a matching range of base and eye level units with worktop space over, stainless steel sink unit with single drainer and mixer tap and tiled splashbacks tiling, automatic washing machine, builtin electric oven & hob with extractor over, power point(s), space for fridge/freezer, open to living room.

### View of Living Room / Kitchen

Left clean, tidy & rubbish free. No visible marks to walls and ceiling as the pictures illustrates. Should you require larger pictures then these can be emailed on request.

# View of Kitchen

Left clean, tidy & rubbish free. No visible marks to walls and ceiling as the pictures illustrates. Should you require larger pictures then these can be emailed on request.