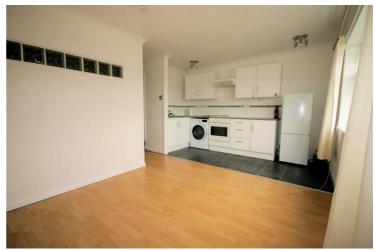

#### Living Room / Kitchen

9'6" x 16'10"

Living Area: Upvc double glazed window to the front of the property. wooden laminate ceramic tiled flooring, double power point(s), coved ceiling,

Kitchen Area: Fitted with a matching range of base and eye level units with worktop space over, stainless steel sink unit with single drainer and mixer tap and tiled splashbacks tiling, automatic washing machine, builtin electric oven & hob with extractor over, power point(s), space for fridge/freezer, open to living room.

Left clean, tidy & rubbish free. No visible marks to walls and ceiling as the pictures illustrates. Should you require larger pictures then these can be emailed on request.

### View of Living Room / Kitchen

Left clean, tidy & rubbish free. No visible marks to walls and ceiling as the pictures illustrates. Should you require larger pictures then these can be emailed on request.