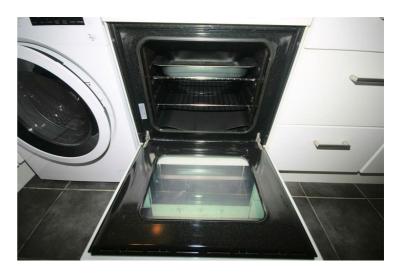

### View of Oven

Appliance: Left cleaned. Picture Illustrates. Should you require larger pictures then these can be emailed on request.