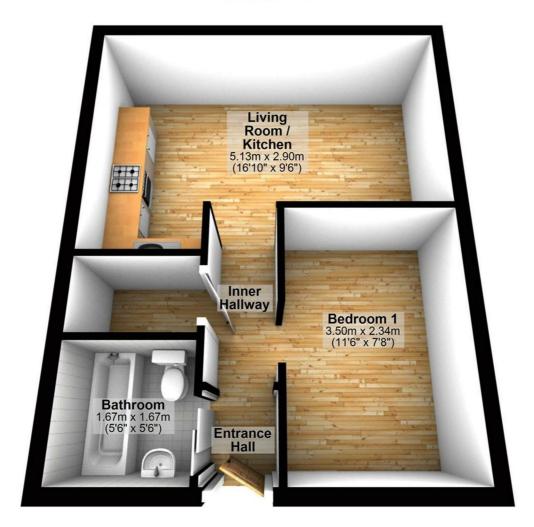

#### Living Room / Kitchen

9'6" x 16'10"

Living Area: Upvc double glazed window to the front of the property. wooden laminate ceramic tiled flooring, double power point(s), coved ceiling,

Kitchen Area: Fitted with a matching range of base and eye level units with worktop space over, stainless steel sink unit with single drainer and mixer tap and tiled splashbacks tiling, automatic washing machine, builtin electric oven & hob with extractor over, power point(s), space for fridge/freezer, open to living room.

### Bedroom 1

11'6" x 7'8" Fitted wardrobe(s), wooden laminate flooring, telephone point(s), power point(s).

Left clean, tidy & rubbish free. No visible marks to walls and ceiling as the pictures illustrates. Should you require larger pictures then these can be emailed on request.

#### **Family Bathroom**

Three piece comprising panelled bath with independent electric power shower, plus separate hand shower attachment over and curtain rail, pedestal wash hand basin and low-level WC, tiled splashbacks, extractor fan, mirrored cabinet, ceramic tiled flooring.