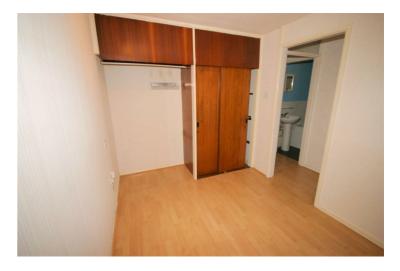

### Bedroom 1

11'6" x 7'8" Fitted wardrobe(s), wooden laminate flooring, telephone point(s), power point(s).

Left clean, tidy & rubbish free. No visible marks to walls and ceiling as the pictures illustrates. Should you require larger pictures then these can be emailed on request.