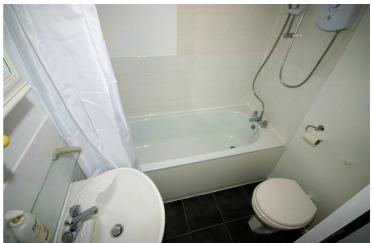

#### **Family Bathroom**

Three piece comprising panelled bath with independent electric power shower, plus separate hand shower attachment over and curtain rail, pedestal wash hand basin and low-level WC, tiled splashbacks, extractor fan, mirrored cabinet, ceramic tiled flooring.