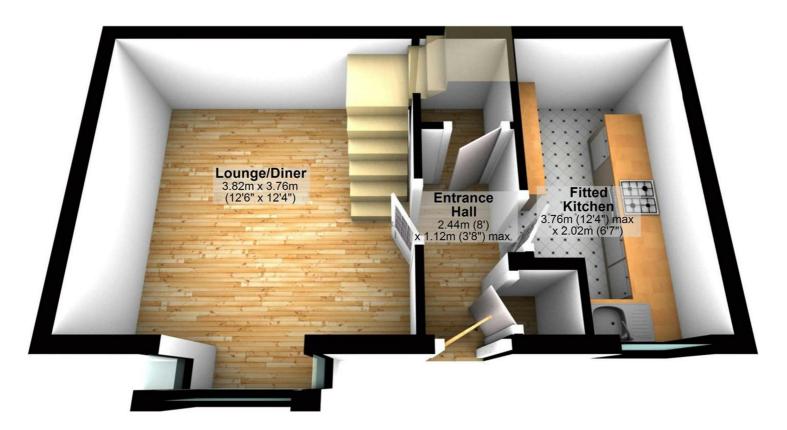

# **Ground Floor**

# **Entrance Hall**

Upvc double glazed entrance door, single radiator, fitted carpet, power point(s), textured ceiling with smoke detector, two built-in storage cupboard, door kitchen, door lounge/Diner.

# Lounge/Diner

#### 12'4" x 12'6"

Replacement uPVC double glazed box window to front, double radiator, fitted carpet, telephone point(s), TV point(s), double power point(s), textured ceiling, carpeted stairs to first floor landing.

# **Fitted Kitchen**

# 12'4" x 6'8"

Fitted with a matching range of base and eye level units with worktop space over, stainless steel sink unit with single drainer and mixer tap with tiled splashbacks, plumbing & space for automatic washing machine, space for upright fridge/freezer, built-in electric oven, four ring gas hob with extractor hood over, replacement uPVC double glazed window to front, vinyl flooring, double power point(s), textured ceiling.

**Ground Floor** 

**First Floor** 