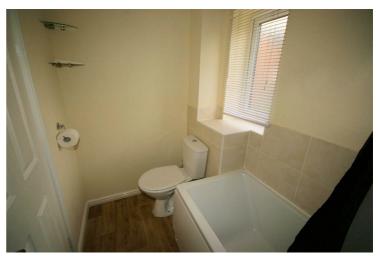

# **Family Bathroom**

Three piece suite comprising panelled bath with hand shower attachment over and shower curtain, pedestal wash hand basin and low-level WC, tiled splashbacks, heated towel rail, vinyl flooring, textured ceiling.

Left clean, tidy & rubbish free. No visible marks to walls or ceilings. The pictures illustrates. . Should you require larger pictures then these can be emailed on request.

#### View of bathroom

Left clean, tidy & rubbish free. No visible marks to walls or ceilings. The pictures illustrates. . Should you require larger pictures then these can be emailed on request.