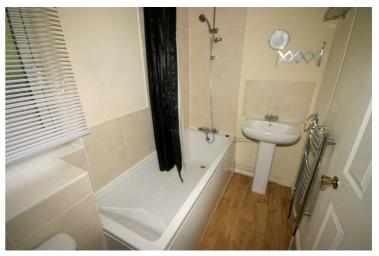

# **Family Bathroom**

Three piece suite comprising panelled bath with hand shower attachment over and shower curtain, pedestal wash hand basin and low-level WC, tiled splashbacks, heated towel rail, vinyl flooring, textured ceiling.

Left clean, tidy & rubbish free. No visible marks to walls or ceilings. The pictures illustrates. . Should you require larger pictures then these can be emailed on request.

#### View of bathroom

Left clean, tidy & rubbish free. No visible marks to walls or ceilings. The pictures illustrates. . Should you require larger pictures then these can be emailed on request.