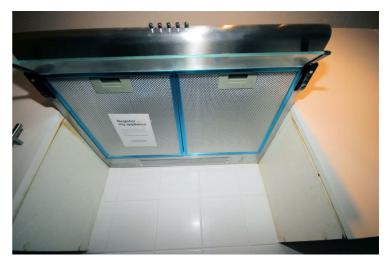

# **View Of Extractor Fan**

Left cleaned. Picture Illustrates. Should you require larger pictures then these can be emailed on request.