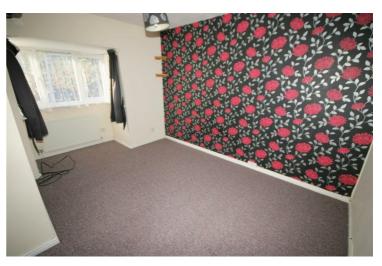

#### Bedroom 2

12'2" x 6'9"

Replacement uPVC double glazed window to front, single radiator, fitted carpet, power point(s), textured ceiling, access to space.

Left clean, tidy & rubbish free. No visible marks to walls, ceiling and internal doors, as all has been redecorated. Plus new flooring has been fitted throughout. The pictures clearly illustrates internal excellent condition. Should you require larger pictures then these can be emailed on request.

#### View of Bedroom 2

Left clean, tidy & rubbish free. No visible marks to walls, ceiling and internal doors, as all has been redecorated. Plus new flooring has been fitted throughout. The pictures clearly illustrates internal excellent condition. Should you require larger pictures then these can be emailed on request.