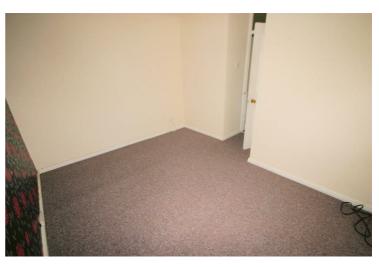

# Bedroom 1

12'2" x 11'5"

Replacement uPVC double glazed box window to front, single radiator, fitted carpet, TV point(s), power point(s), textured ceiling.

Left clean, tidy & rubbish free. No visible marks to walls, ceiling and internal doors, as all has been redecorated. Plus new flooring has been fitted throughout. The pictures clearly illustrates internal excellent condition. Should you require larger pictures then these can be emailed on request.

# View of Bedroom 1

Left clean, tidy & rubbish free. No visible marks to walls, ceiling and internal doors, as all has been redecorated. Plus new flooring has been fitted throughout. The pictures clearly illustrates internal excellent condition. Should you require larger pictures then these can be emailed on request.