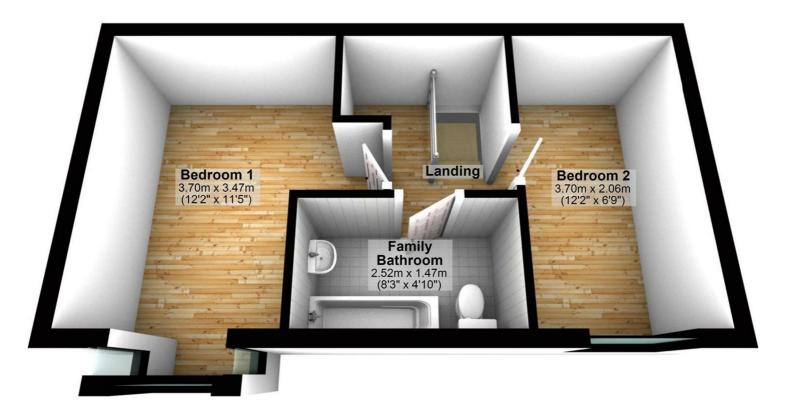

# **First Floor**

# Landing

Fitted carpet, power point(s), textured ceiling with smoke detector, door to:

Left clean, tidy & rubbish free. No visible marks to walls, ceiling and internal doors, as all has been redecorated. Plus new flooring has been fitted throughout. The pictures clearly illustrates internal excellent condition. Should you require larger pictures then these can be emailed on request.

# Bedroom 1

12'2" x 11'5"

Replacement uPVC double glazed box window to front, single radiator, fitted carpet, TV point(s), power point(s), textured ceiling.

Left clean, tidy & rubbish free. No visible marks to walls, ceiling and internal doors, as all has been redecorated. Plus new flooring has been fitted throughout. The pictures clearly illustrates internal excellent condition. Should you require larger pictures then these can be emailed on request.

#### Bedroom 2

12'2" x 6'9"

Replacement uPVC double glazed window to front, single radiator, fitted carpet, power point(s), textured ceiling, access to space.

Left clean, tidy & rubbish free. No visible marks to walls, ceiling and internal doors, as all has been redecorated. Plus new flooring has been fitted throughout. The pictures clearly illustrates internal excellent condition. Should you require larger pictures then these can be emailed on request.

# **Family Bathroom**

Three piece suite comprising panelled bath with hand shower attachment over and shower curtain, pedestal wash hand basin and low-level WC, tiled splashbacks, heated towel rail, vinyl flooring, textured ceiling.

**Ground Floor** 

**First Floor** 