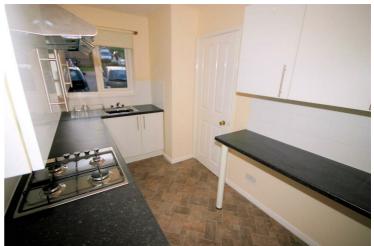

# **Fitted Kitchen**

# 12'4" x 6'8"

Fitted with a matching range of base and eye level units with worktop space over, stainless steel sink unit with single drainer and mixer tap with tiled splashbacks, plumbing & space for automatic washing machine, space for upright fridge/freezer, built-in electric oven, four ring gas hob with extractor hood over, replacement uPVC double glazed window to front, vinyl flooring, double power point(s), textured ceiling.

Left clean, tidy & rubbish free. No visible marks to walls, ceiling and internal doors, as all has been redecorated. Plus new flooring has been fitted throughout. The pictures clearly illustrates internal excellent condition. Should you require larger pictures then these can be emailed on request. New kitchen work surface, New cupboard doors, New fitted oven, hob & extractor.

# View of Kitchen

Left clean, tidy & rubbish free. No visible marks to walls, ceiling and internal doors, as all has been redecorated. Plus new flooring has been fitted throughout. The pictures clearly illustrates internal excellent condition. Should you require larger pictures then these can be emailed on request.