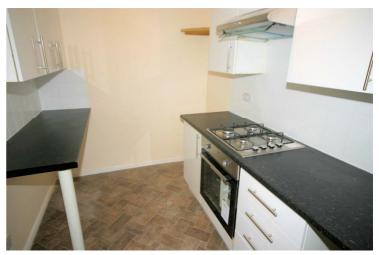

# **Fitted Kitchen**

# 12'4" x 6'8"

Fitted with a matching range of base and eye level units with worktop space over, stainless steel sink unit with single drainer and mixer tap with tiled splashbacks, plumbing & space for automatic washing machine, space for upright fridge/freezer, built-in electric oven, four ring gas hob with extractor hood over, replacement uPVC double glazed window to front, vinyl flooring, double power point(s), textured ceiling.

Left clean, tidy & rubbish free. No visible marks to walls, ceiling and internal doors, as all has been redecorated. Plus new flooring has been fitted throughout. The pictures clearly illustrates internal excellent condition. Should you require larger pictures then these can be emailed on request. New kitchen work surface, New cupboard doors, New fitted oven, hob & extractor.