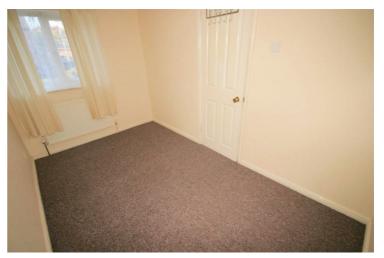

#### Bedroom 2

12'2" x 6'9"

Replacement uPVC double glazed window to front, single radiator, fitted carpet, power point(s), textured ceiling, access to space.

Left clean, tidy & rubbish free. No visible marks to walls, ceiling and internal doors, as all has been redecorated. Plus new flooring has been fitted throughout. The pictures clearly illustrates internal excellent condition. Should you require larger pictures then these can be emailed on request.

#### View of Bedroom 2

Left clean, tidy & rubbish free. No visible marks to walls, ceiling and internal doors, as all has been redecorated. Plus new flooring has been fitted throughout. The pictures clearly illustrates internal excellent condition. Should you require larger pictures then these can be emailed on request.