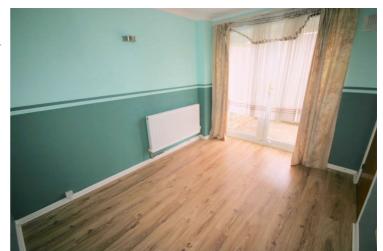

# Lounge

13'3" x 10'10"

UPVC double glazed window to front, single radiator, wooden laminate flooring, TV point(s), double power point(s), textured ceiling, door to dining room.

Left clean, tidy & rubbish free. No visible marks to walls or ceilings. The pictures illustrates. Should you require larger pictures then these can be emailed on request.

#### **View of Lounge**

Left clean, tidy & rubbish free. No visible marks to walls or ceilings. The pictures illustrates. . Should you require larger pictures then these can be emailed on request.