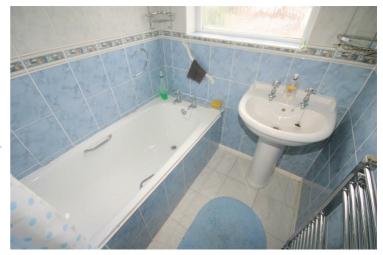

# **Family Bathroom**

Two piece suite with pedestal wash hand basin, chrome heated towel rail, ceramic tiled flooring, full height tiling to all walls, uPVC double glazed window to rear, vinyl, textured ceiling.

Left clean, tidy & rubbish free. No visible marks to walls or ceilings. The pictures illustrates. . Should you require larger pictures then these can be emailed on request.