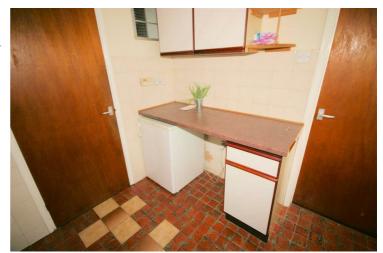

#### **Fitted Kitchen**

9'3" x 8'5"

Fitted kitchen with 1+1/2 bowl polycarbonate with single drainer, mixer tap, ceramic and tiled splashbacks.

Appliances automatic washing machine and single fridge. (The washing machine and fridge in the property are being left for the occupying tenants to use. However should any of them breakdown then the tenants are responsible for repairing or replacing with their own appliance). freestanding cooker, ceramic tiled, double power point(s), textured ceiling, uPVC double glazed door to garden incorporation uPVC double glazed window to rear, door to entrance hall.

Left clean, tidy & rubbish free. No visible marks to walls or ceilings. The pictures illustrates. Should you require larger pictures then these can be emailed on request.