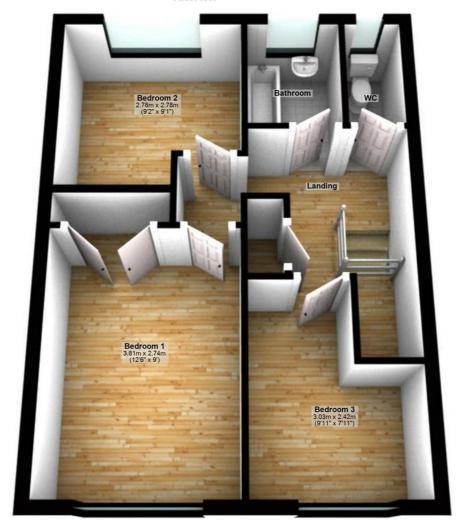

nging or adding an Occupier - £240. End of tenancy check out fee - £90 Refunds. If the references we receive do not match the information you provide on your application form you will not be entitled to a refund of the administration / reference fees. If your offer to rent is not accepted by the landlord you will be entitled to a full refund of the amount paid. If you fail to move in to the property on the agreed date you will not be entitled to a refund of the amount paid in respect of the Tenancy Agreement, Reference Fees, Guarantors Fees or any deposit. If your references are not accepted by the landlord but do match with the information you have provided on your application form you will be entitled to a full refund of all monies paid.

#### **Ground Floor**









#### First Floor