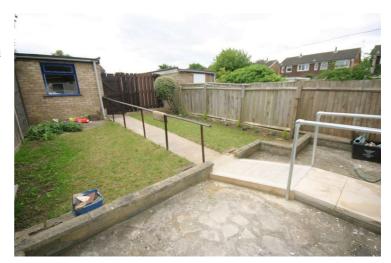

#### Rear Garden

Paved patio, laid to lawn, access to rear of property.

Gardens: Left neat and tidy as season presents. Should you require larger pictures then these can be emailed on request.