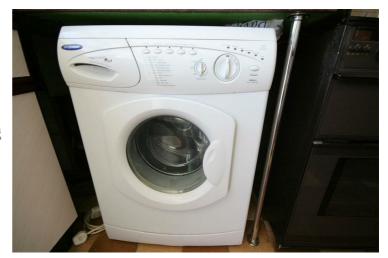

# **View of Washing Machine**

Appliance: Left cleaned. Picture Illustrates. Should you require larger pictures then these can be emailed on request.

Appliances automatic washing machine and single fridge. (The washing machine and fridge in the property are being left for the occupying tenants to use. However should any of them breakdown then the tenants are responsible for repairing or replacing with their own appliance).