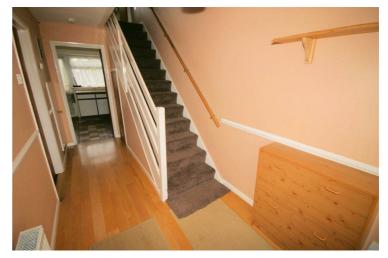

#### **Entrance Hall**

Single glazed window to front, double radiator, wooden laminate flooring, power point(s), textured ceiling, stairs to first floor landing, doors to lounge & kitchen.

Left clean, tidy & rubbish free. No visible marks to walls or ceilings. The pictures illustrates. Should you require larger pictures then these can be emailed on request.

#### **View of Stairs**

Left clean, tidy & rubbish free. No visible marks to walls or ceilings. The pictures illustrates. . Should you require larger pictures then these can be emailed on request.

# Landing

Wooden flooring, power point(s), textured ceiling, airing cupboards with gas combination boiler, doors to all first floor rooms.

Left clean, tidy & rubbish free. No visible marks to walls or ceilings. The pictures illustrates. . Should you require larger pictures then these can be emailed on request.