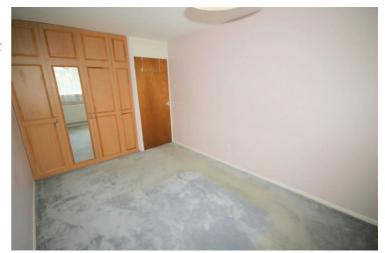

#### Bedroom 1

12'4" x 8'9"

UPVC double glazed window to front, fitted wardrobe(s), fitted carpet, power point(s), textured ceiling.

Left clean, tidy & rubbish free. No visible marks to walls or ceilings. The pictures illustrates. . Should you require larger pictures then these can be emailed on request.

#### View of Bedroom One

Left clean, tidy & rubbish free. No visible marks to walls or ceilings. The pictures illustrates. . Should you require larger pictures then these can be emailed on request.