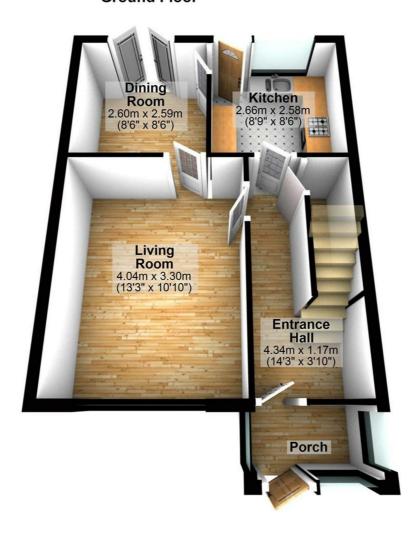

nancy agreement - £60. Changing or adding an Occupier - £240. End of tenancy check out fee - £90 Refunds. If the references we receive do not match the information you provide on your application form you will not be entitled to a refund of the administration / reference fees. If your offer to rent is not accepted by the landlord you will be entitled to a full refund of the amount paid. If you fail to move in to the property on the agreed date you will not be entitled to a refund of the amount paid in respect of the Tenancy Agreement, Reference Fees, Guarantors Fees or any deposit. If your references are not accepted by the landlord but do match with the information you have provided on your application form you will be entitled to a full refund of all monies paid.

#### **Ground Floor**









#### First Floor