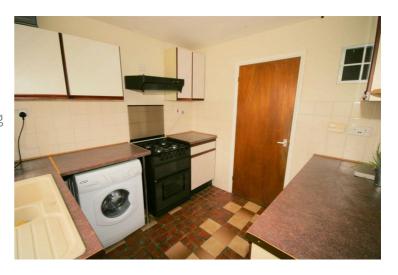

#### **Fitted Kitchen**

9'3" x 8'5"

Fitted kitchen with 1+1/2 bowl polycarbonate with single drainer, mixer tap, ceramic and tiled splashbacks.

Appliances automatic washing machine and single fridge. (The washing machine and fridge in the property are being left for the occupying tenants to use. However should any of them breakdown then the tenants are responsible for repairing or replacing with their own appliance). freestanding cooker, ceramic tiled, double power point(s), textured ceiling, uPVC double glazed door to garden incorporation uPVC double glazed window to rear, door to entrance hall.

Left clean, tidy & rubbish free. No visible marks to walls or ceilings. The pictures illustrates. Should you require larger pictures then these can be emailed on request.

#### **View of Kitchen**

Left clean, tidy & rubbish free. No visible marks to walls or ceilings. The pictures illustrates. . Should you require larger pictures then these can be emailed on request.