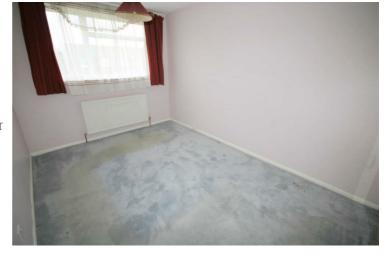

#### **Bedroom 2**

9'3" x 8'3"

UPVC double glazed window to front, single radiator, fitted carpet, power point(s), textured ceiling.

Left clean, tidy & rubbish free. No visible marks to walls or ceilings. The pictures illustrates. . Should you require larger pictures then these can be emailed on request.