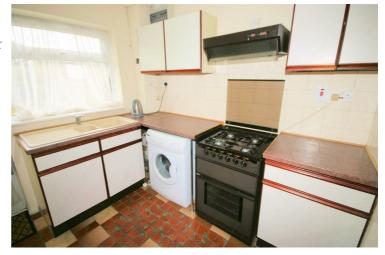

#### **Fitted Kitchen**

9'3" x 8'5"

Fitted kitchen with 1+1/2 bowl polycarbonate with single drainer, mixer tap, ceramic and tiled splashbacks.

Appliances automatic washing machine and single fridge. (The washing machine and fridge in the property are being left for the occupying tenants to use. However should any of them breakdown then the tenants are responsible for repairing or replacing with their own appliance). freestanding cooker, ceramic tiled, double power point(s), textured ceiling, uPVC double glazed door to garden incorporation uPVC double glazed window to rear, door to entrance hall.

Left clean, tidy & rubbish free. No visible marks to walls or ceilings. The pictures illustrates. Should you require larger pictures then these can be emailed on request.

#### **View of Kitchen**

Left clean, tidy & rubbish free. No visible marks to walls or ceilings. The pictures illustrates. . Should you require larger pictures then these can be emailed on request.