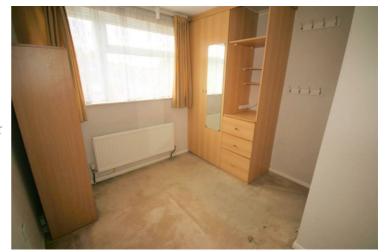

#### **Bedroom 3**

9'2" x 9'1"

UPVC double glazed window to rear, wardrobe(s), single radiator, fitted carpet flooring, power point(s), ceramic tiled flooring, half height tiling to all walls, textured ceiling.

Left clean, tidy & rubbish free. No visible marks to walls or ceilings. The pictures illustrates. . Should you require larger pictures then these can be emailed on request.