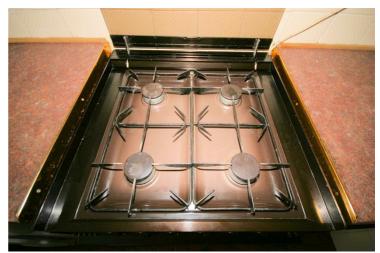

# **View of Hob**

Appliance: Left cleaned. Picture Illustrates. Should you require larger pictures then these can be emailed on request.