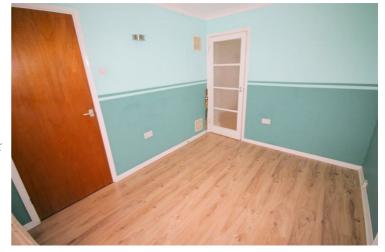

# **Dining Room**

8'6" x 10'10"

uPVC double glazed french double door to garden, wooden laminate flooring, power point(s), textured ceiling, door to kitchen & lounge.

Left clean, tidy & rubbish free. No visible marks to walls or ceilings. The pictures illustrates. . Should you require larger pictures then these can be emailed on request.

# **View of Dining Room**

Left clean, tidy & rubbish free. No visible marks to walls or ceilings. The pictures illustrates. . Should you require larger pictures then these can be emailed on request.