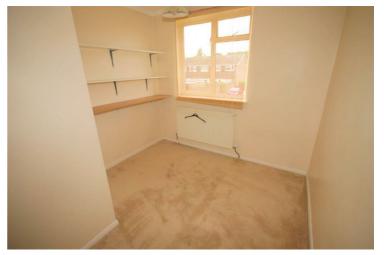

#### **Bedroom 3**

9'2" x 9'1"

UPVC double glazed window to rear, wardrobe(s), single radiator, fitted carpet flooring, power point(s), ceramic tiled flooring, half height tiling to all walls, textured ceiling.

Left clean, tidy & rubbish free. No visible marks to walls or ceilings. The pictures illustrates. . Should you require larger pictures then these can be emailed on request.