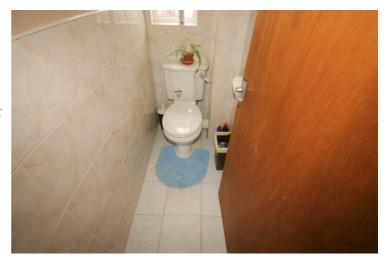

# **Separate WC**

UPVC double glazed window to rear, low-level WC, tiled splashback, tiled flooring, textured ceiling.

Left clean, tidy & rubbish free. No visible marks to walls or ceilings. The pictures illustrates. . Should you require larger pictures then these can be emailed on request.