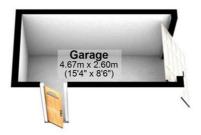

### **Detached Single Garage.**

Brick built single garage with up & over door, plus personal door to rear garden.