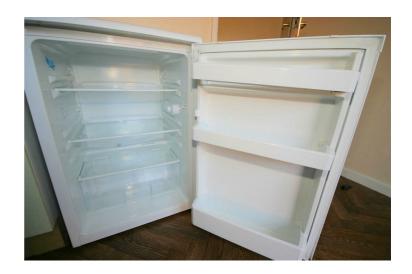

## **View of Fridge**

Appliance: Left cleaned. Picture Illustrates. Should you require larger pictures then these can be emailed on request.