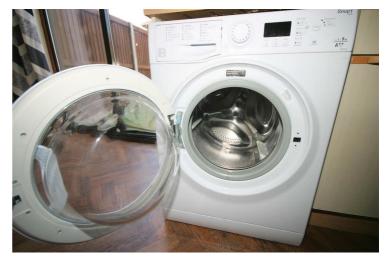

## **View of Washing Machine**

Appliance: Left cleaned. Picture Illustrates. Should you require larger pictures then these can be emailed on request.