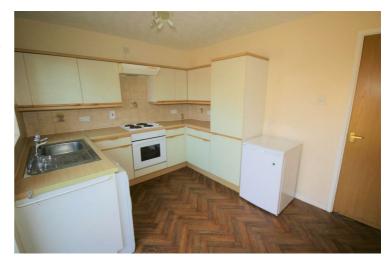

## Kitchen/Diner

9'2" x 12'0"

Fitted with a matching range of base and eye level units with worktop space over, stainless steel sink unit with single drainer with tiled splashbacks, fridge and automatic washing machine, built-in eye level electric oven, four ring electric hob with extractor hood over, sealed unit double glazed window to rear, electric storage heater, vinyl flooring, double power point(s), textured ceiling, double glazed patio doors to garden.

### View of Kitchen/Diner

Left clean, tidy & rubbish free. No visible marks to walls or ceilings. The pictures illustrates. Should you require larger pictures then these can be emailed on request.