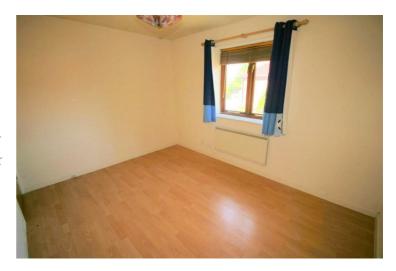

#### Bedroom 1

9'2" x 12'0"

Sealed unit double glazed window to rear, wall mounted electric panel heater, wooden laminate flooring, TV point, double power point(s), textured ceiling.

Left clean, tidy & rubbish free. No visible marks to walls or ceilings. The pictures illustrates. Should you require larger pictures then these can be emailed on request.

#### View of Bedroom 1

Left clean, tidy & rubbish free. No visible marks to walls or ceilings. The pictures illustrates. Should you require larger pictures then these can be emailed on request.