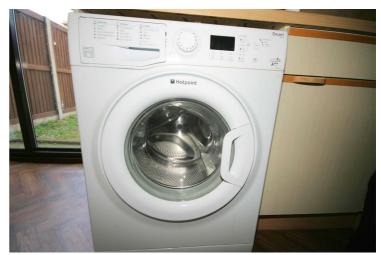

## **View of Washing Machine**

Appliance: Left cleaned. Picture Illustrates. Should you require larger pictures then these can be emailed on request.