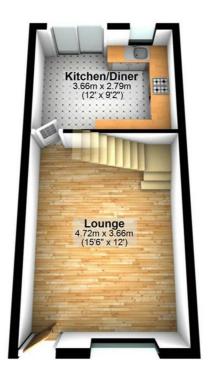

#### **Ground Floor**

#### Lounge

15'6" x 12'0"

Sealed unit double glazed window to front, two electric storage heaters, wooden laminate flooring, telephone point(s), TV point(s), double power point(s), textured ceiling, storage cupboard with fuse box and electricity meter, stairs to first floor landing, door kitchen/diner.

## Kitchen/Diner

9'2" x 12'0"

Fitted with a matching range of base and eye level units with worktop space over, stainless steel sink unit with single drainer with tiled splashbacks, fridge and automatic washing machine, built-in eye level electric oven, four ring electric hob with extractor hood over, sealed unit double glazed window to rear, electric storage heater, vinyl flooring, double power point(s), textured ceiling, double glazed patio doors to garden.