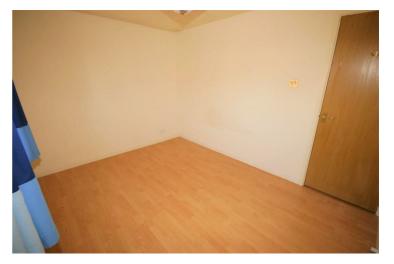

### **Bedroom 2**

8'8" x 12'0"

Sealed unit double glazed window to front, wall mounted electric panel heater, wooden laminate flooring, double power point(s), textured ceiling.

Left clean, tidy & rubbish free. No visible marks to walls or ceilings. The pictures illustrates. Should you require larger pictures then these can be emailed on request.

### **View of Bedroom 2**

Left clean, tidy & rubbish free. No visible marks to walls or ceilings. The pictures illustrates. Should you require larger pictures then these can be emailed on request.