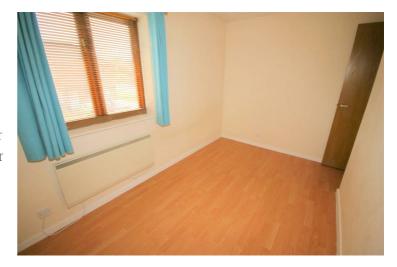

#### Bedroom 1

9'2" x 12'0"

Sealed unit double glazed window to rear, wall mounted electric panel heater, wooden laminate flooring, TV point, double power point(s), textured ceiling.

Left clean, tidy & rubbish free. No visible marks to walls or ceilings. The pictures illustrates. Should you require larger pictures then these can be emailed on request.

#### View of Bedroom 1

Left clean, tidy & rubbish free. No visible marks to walls or ceilings. The pictures illustrates. Should you require larger pictures then these can be emailed on request.