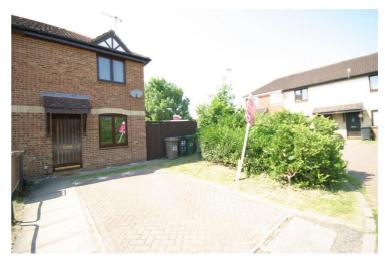

#### **Front Garden**

Large corner plot, side & rear garden, mainly laid to lawn, access to front via side gate, access to single garage.

Gardens: Left neat and tidy as season presents. Should you require larger pictures then these can be emailed on request.

### **Detached Single Garage.**

Brick built single garage with up & over door, plus personal door to rear garden.