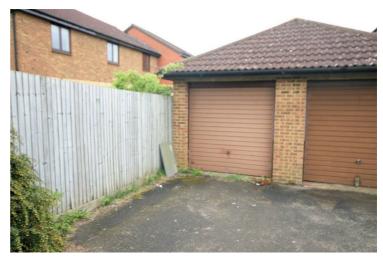

### **Detached Single Garage.**

Brick built single garage with up & over door, plus personal door to rear garden.