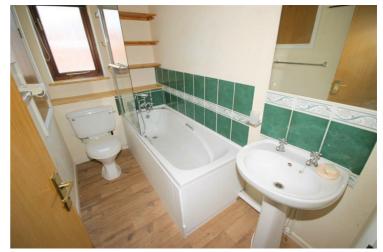

### **Family Bathroom**

Three piece comprising panelled bath with hand shower attachment over and folding glass screen and pedestal wash hand basin, tiled splashbacks, sealed unit double glazed window to side, wall mounted electric convection heater, vinyl flooring, textured ceiling, airing cupboard and storage cupboard.

Left clean, tidy & rubbish free. No visible marks to walls or ceilings. The pictures illustrates. Should you require larger pictures then these can be emailed on request.