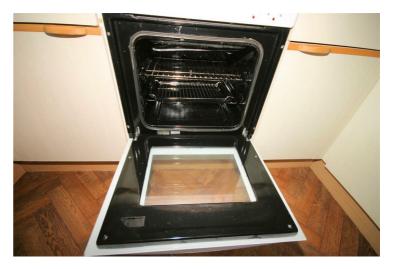

#### **View of Oven**

Appliance: Left cleaned. Picture Illustrates. Should you require larger pictures then these can be emailed on request.