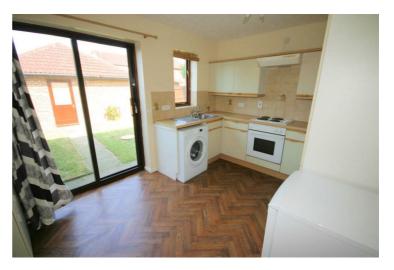

## Kitchen/Diner

9'2" x 12'0"

Fitted with a matching range of base and eye level units with worktop space over, stainless steel sink unit with single drainer with tiled splashbacks, fridge and automatic washing machine, built-in eye level electric oven, four ring electric hob with extractor hood over, sealed unit double glazed window to rear, electric storage heater, vinyl flooring, double power point(s), textured ceiling, double glazed patio doors to garden.

### View of Kitchen/Diner

Left clean, tidy & rubbish free. No visible marks to walls or ceilings. The pictures illustrates. Should you require larger pictures then these can be emailed on request.