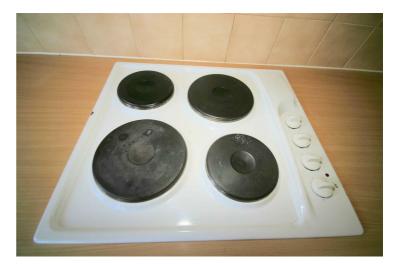

#### **View of Hob**

Appliance: Left cleaned. Picture Illustrates. Should you require larger pictures then these can be emailed on request.