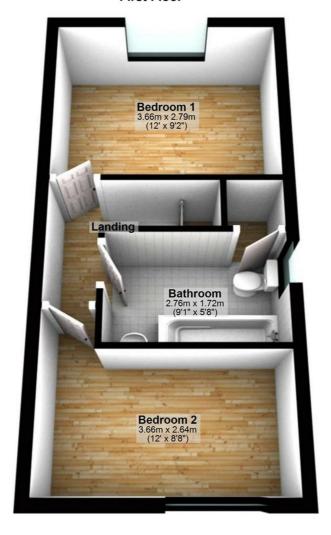

## **First Floor**

 $\textbf{Letting: T: } 01582\ 592700\ \textbf{E: } lettings@dgpropertyconsultants.co.uk \ \textbf{W: } dgpropertyconsultants.co.uk$ 

#### Bedroom 1

9'2" x 12'0"

Sealed unit double glazed window to rear, wall mounted electric panel heater, wooden laminate flooring, TV point, double power point(s), textured ceiling.

Left clean, tidy & rubbish free. No visible marks to walls or ceilings. The pictures illustrates. Should you require larger pictures then these can be emailed on request.

### **Bedroom 2**

8'8" x 12'0"

Sealed unit double glazed window to front, wall mounted electric panel heater, wooden laminate flooring, double power point(s), textured ceiling.

Left clean, tidy & rubbish free. No visible marks to walls or ceilings. The pictures illustrates. Should you require larger pictures then these can be emailed on request.

### **Family Bathroom**

Three piece comprising panelled bath with hand shower attachment over and folding glass screen and pedestal wash hand basin, tiled splashbacks, sealed unit double glazed window to side, wall mounted electric convection heater, vinyl flooring, textured ceiling, airing cupboard and storage cupboard.