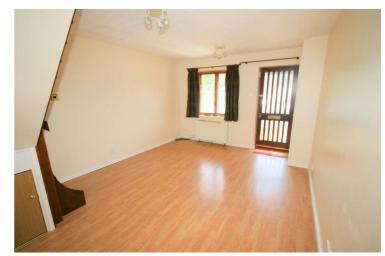

#### Lounge

15'6" x 12'0"

Sealed unit double glazed window to front, two electric storage heaters, wooden laminate flooring, telephone point(s), TV point(s), double power point(s), textured ceiling, storage cupboard with fuse box and electricity meter, stairs to first floor landing, door kitchen/diner.

## **View of Lounge**

Left clean, tidy & rubbish free. No visible marks to walls or ceilings. The pictures illustrates. Should you require larger pictures then these can be emailed on request.