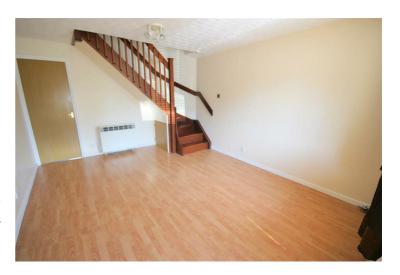

#### Lounge

15'6" x 12'0"

Sealed unit double glazed window to front, two electric storage heaters, wooden laminate flooring, telephone point(s), TV point(s), double power point(s), textured ceiling, storage cupboard with fuse box and electricity meter, stairs to first floor landing, door kitchen/diner.

## **View of Lounge**

Left clean, tidy & rubbish free. No visible marks to walls or ceilings. The pictures illustrates. Should you require larger pictures then these can be emailed on request.