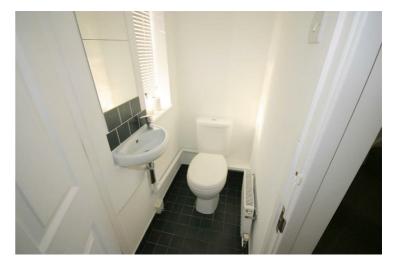

### Cloakroom

Replacement uPVC double glazed window to front, two piece suite comprising, wash hand basin, low-level WC, tiled splashbacks, ceramic tiled flooring with ceiling spotlight and venetian blind.

Left clean, tidy & rubbish free. No visible marks to walls and ceiling as all has been redecorated. The pictures illustrates. Should you require larger pictures then these can be emailed on request.