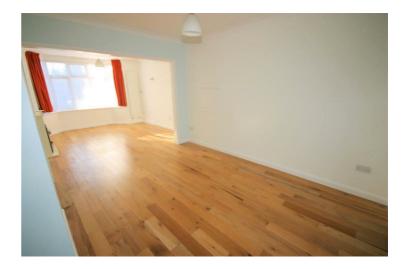

### Lounge

12'0" x 12'0"

Replacement uPVC double glazed bay window to front, single radiator, new electric fire feature and surround, orange curtains and net curtains, decorative pendant light fitting, wood block flooring, telephone point(s), TV point(s), surround sound wiring points, double power point(s), coved ceiling, opening dining room.

Left clean, tidy & rubbish free. No visible marks to walls and ceiling as all has been redecorated. The pictures illustrates. Should you require larger pictures then these can be emailed on request.

### **View of Lounge**

Left clean, tidy & rubbish free. No visible marks to walls and ceiling as all has been redecorated. The pictures illustrates. Should you require larger pictures then these can be emailed on request.