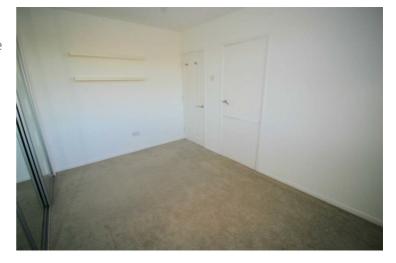

### **Bedroom 2**

12'6" x 10'7"

Replacement uPVC double glazed window to rear, built-in double wardrobe(s) with full-length mirrored sliding doors, single radiator, fitted carpet, double power point(s), built-in storage cupboard, door to:

Left clean, tidy & rubbish free. No visible marks to walls and ceiling as all has been redecorated. Carpets need to be professionally cleaned on exit of the property. Should you require larger pictures then these can be emailed on request.