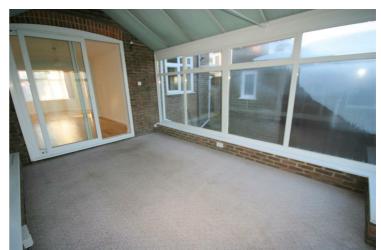

### **Conservatory**

16' x 10'6"

Brick and uPVC double glazed construction with uPVC double glazed windows, vent windows, double glazed polycarbonate roof, power and lights connected, uPVC double glazed french double doors to garden.

Left clean, tidy & rubbish free. No visible marks to walls and ceiling. Carpets need to be professionally cleaned on exit of the property. Should you require larger pictures then these can be emailed on request.

### **View of Conservatory**

Left clean, tidy & rubbish free. No visible marks to walls and ceiling. Carpets need to be professionally cleaned on exit of the property. Should you require larger pictures then these can be emailed on request.