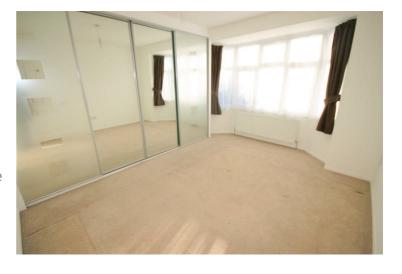

### Bedroom 1

12'1" x 12'0"

Replacement uPVC double glazed bay window to front, built-in double wardrobe(s) with full-length mirrored sliding doors, double radiator, fitted carpet, double power point(s).

Left clean, tidy & rubbish free. No visible marks to walls and ceiling as all has been redecorated. Carpets need to be professionally cleaned on exit of the property. Should you require larger pictures then these can be emailed on request.

### **View of Bedroom 1**

Left clean, tidy & rubbish free. No visible marks to walls and ceiling as all has been redecorated. Carpets need to be professionally cleaned on exit of the property. Should you require larger pictures then these can be emailed on request.