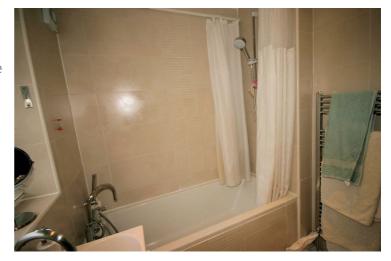

### **Family Bathroom**

Modern three piece suite comprising panelled bath with independent electric shower hand shower attachment over and telephone style mixer tap, vanity wash hand basin in vanity unit with cupboard under, low-level WC, full height ceramic tiling to all walls, heated towel rail, extractor fan, replacement uPVC double glazed window to front, ceramic tiled flooring with ceiling spotlights.

Left clean, tidy & rubbish free. No visible marks to walls and ceiling as the pictures illustrates. The pictures clearly illustrates internal excellent condition. Should you require larger pictures then these can be emailed on request.

### **View of Bathroom**

Left clean, tidy & rubbish free. No visible marks to walls and ceiling as the pictures illustrates. The pictures clearly illustrates internal excellent condition. Should you require larger pictures then these can be emailed on request.