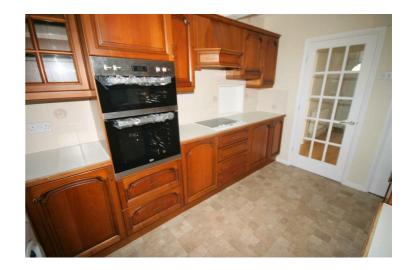

### **Fitted Kitchen**

12'0" x 8'6"

Fitted with a matching range of base and eye level units with worktop space over, 1+1/2 bowl polycarbonate sink unit with single drainer, mixer tap and tiled splashbacks, built-in integrated fridge/freezer, plumbing and space for automatic washing machine and dishwasher, eye level fan assisted double oven, electric halogen hob with extractor hood over, replacement uPVC double glazed window to rear, replacement uPVC double glazed window to side, radiator, vinyl flooring, double power point(s), textured ceiling with recessed ceiling spotlights, wall mounted combination boiler serving heating system and domestic hot water, built-in under-stairs storage cupboard, uPVC double glazed door to side of property/carport.

Left clean, tidy & rubbish free. No visible marks to walls and ceiling as all has been redecorated. The pictures illustrates. Should you require larger pictures then these can be emailed on request.

### **View of Kitchen**

Left clean, tidy & rubbish free. No visible marks to walls and ceiling as all has been redecorated. The pictures illustrates. Should you require larger pictures then these can be emailed on request.