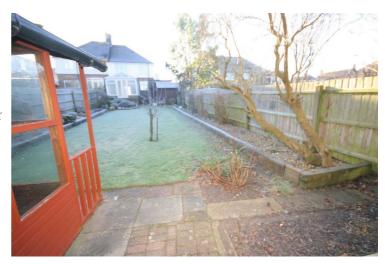

### **Rear Garden**

Enclosed by fencing, patio area, pond, borders with mature plants & shrubs, laid to lawn, outhouse, workshop, access to front via carport.

Garden: Left neat and tidy as season presents. Should you require larger pictures then these can be emailed on request.

It is down to the tenants responsibility to maintain the rear and front gardens during the tenancy.

### **View of Rear Garden**

Garden: Left neat and tidy as season presents. Should you require larger pictures then these can be emailed on request.

It is down to the tenants responsibility to maintain the rear garden during the tenancy.