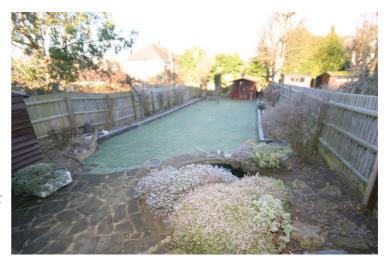

### **Rear Garden**

Enclosed by fencing, patio area, pond, borders with mature plants & shrubs, laid to lawn, outhouse, workshop, access to front via carport.

Garden: Left neat and tidy as season presents. Should you require larger pictures then these can be emailed on request.

It is down to the tenants responsibility to maintain the rear and front gardens during the tenancy.

### **View of Rear Garden**

Garden: Left neat and tidy as season presents. Should you require larger pictures then these can be emailed on request.

It is down to the tenants responsibility to maintain the rear garden during the tenancy.