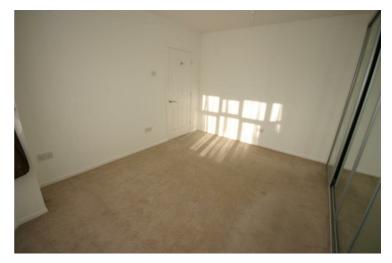

### **Bedroom 3**

9'4" x 8'5"

Replacement uPVC double glazed window to rear, single radiator, fitted carpet, double power point(s), access to loft space.

Left clean, tidy & rubbish free. No visible marks to walls and ceiling as all has been redecorated. Carpets need to be professionally cleaned on exit of the property. Should you require larger pictures then these can be emailed on request.

### View of Bedroom 3

Left clean, tidy & rubbish free. No visible marks to walls and ceiling as all has been redecorated. Carpets need to be professionally cleaned on exit of the property. Should you require larger pictures then these can be emailed on request.