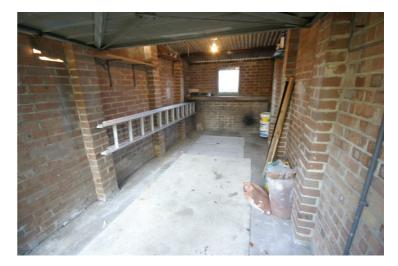

### **Single Garage**

17'6" x 8'6"

Single brick built garage with metal up & over door.

Left clean, tidy & rubbish free. The pictures illustrates. . Should you require larger pictures then these can be emailed on request.