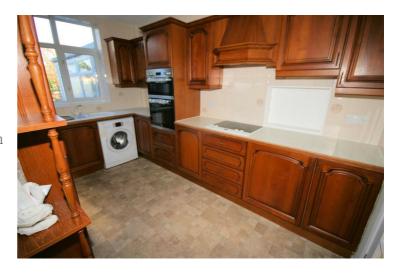

### **Fitted Kitchen**

12'0" x 8'6"

Fitted with a matching range of base and eye level units with worktop space over, 1+1/2 bowl polycarbonate sink unit with single drainer, mixer tap and tiled splashbacks, built-in integrated fridge/freezer, plumbing and space for automatic washing machine and dishwasher, eye level fan assisted double oven, electric halogen hob with extractor hood over, replacement uPVC double glazed window to rear, replacement uPVC double glazed window to side, radiator, vinyl flooring, double power point(s), textured ceiling with recessed ceiling spotlights, wall mounted combination boiler serving heating system and domestic hot water, built-in under-stairs storage cupboard, uPVC double glazed door to side of property/carport.

Left clean, tidy & rubbish free. No visible marks to walls and ceiling as all has been redecorated. The pictures illustrates. Should you require larger pictures then these can be emailed on request.

### **View of Kitchen**

Left clean, tidy & rubbish free. No visible marks to walls and ceiling as all has been redecorated. The pictures illustrates. Should you require larger pictures then these can be emailed on request.