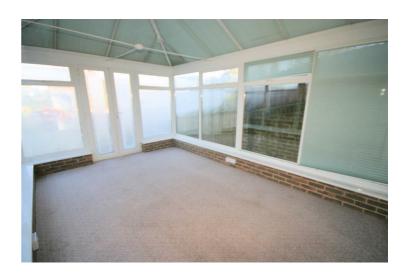

### **Conservatory**

16' x 10'6"

Brick and uPVC double glazed construction with uPVC double glazed windows, vent windows, double glazed polycarbonate roof, power and lights connected, uPVC double glazed french double doors to garden.

Left clean, tidy & rubbish free. No visible marks to walls and ceiling. Carpets need to be professionally cleaned on exit of the property. Should you require larger pictures then these can be emailed on request.

### **View of Conservatory**

Left clean, tidy & rubbish free. No visible marks to walls and ceiling. Carpets need to be professionally cleaned on exit of the property. Should you require larger pictures then these can be emailed on request.