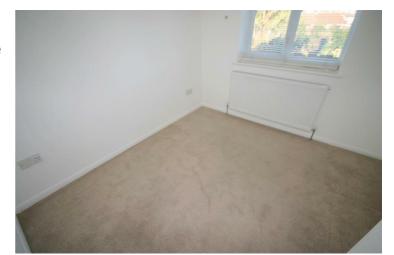

### **Bedroom 3**

9'4" x 8'5"

Replacement uPVC double glazed window to rear, single radiator, fitted carpet, double power point(s), access to loft space.

Left clean, tidy & rubbish free. No visible marks to walls and ceiling as all has been redecorated. Carpets need to be professionally cleaned on exit of the property. Should you require larger pictures then these can be emailed on request.

### View of Bedroom 3

Left clean, tidy & rubbish free. No visible marks to walls and ceiling as all has been redecorated. Carpets need to be professionally cleaned on exit of the property. Should you require larger pictures then these can be emailed on request.