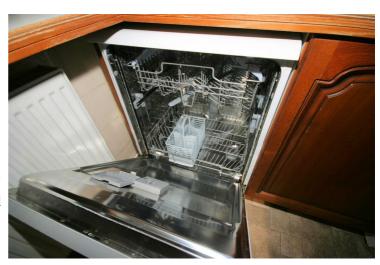

### View of Dishwasher

Appliance: Left cleaned. Picture Illustrates. Should you require larger pictures then these can be emailed on request.

Any Washing Machine, Tumble Dryer, Dishwasher or Microwave ovens provided in the property are there for the occupying tenants to use. However should any of the above breakdown then the tenants are responsible for repairing or replacing with their own appliance. Unless they are integral appliances built into the kitchen.