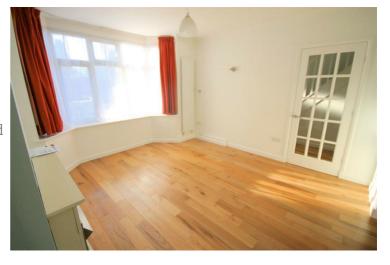

### Lounge

12'0" x 12'0"

Replacement uPVC double glazed bay window to front, single radiator, new electric fire feature and surround, orange curtains and net curtains, decorative pendant light fitting, wood block flooring, telephone point(s), TV point(s), surround sound wiring points, double power point(s), coved ceiling, opening dining room.

Left clean, tidy & rubbish free. No visible marks to walls and ceiling as all has been redecorated. The pictures illustrates. Should you require larger pictures then these can be emailed on request.

### **View of Lounge**

Left clean, tidy & rubbish free. No visible marks to walls and ceiling as all has been redecorated. The pictures illustrates. Should you require larger pictures then these can be emailed on request.