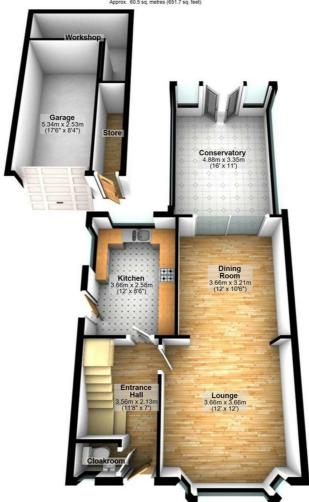

### **Ground Floor**

### **Entrance Hall**

Entrance door, double radiator, wood block flooring, decorative pendant light fitting, double power point(s), carpeted stairs to first floor landing, door lounge, door kitchen, door to cloakroom.

### Cloakroom

Replacement uPVC double glazed window to front, two piece suite comprising, wash hand basin, low-level WC, tiled splashbacks, ceramic tiled flooring with ceiling spotlight and venetian blind.

### Lounge

12'0" x 12'0"

Replacement uPVC double glazed bay window to front, single radiator, new electric fire feature and surround, orange curtains and net curtains, decorative pendant light fitting, wood block flooring, telephone point(s), TV point(s), surround sound wiring points, double power point(s), coved ceiling, opening dining room.

### **Dining Room**

12'0" x 10'6"

Wood block flooring, double power point(s), coved ceiling, uPVC double glazed patio doors to conservatory.

Left clean, tidy & rubbish free. No visible marks to walls and ceiling as all has been redecorated. The pictures illustrates. Should you require larger pictures then these can be emailed on request.

### **Conservatory**

16' x 10'6"

Brick and uPVC double glazed construction with uPVC double glazed windows, vent windows, double glazed polycarbonate roof, power and lights connected, uPVC double glazed french double doors to garden.

### **Fitted Kitchen**

12'0" x 8'6"

Fitted with a matching range of base and eye level units with worktop space over, 1+1/2 bowl polycarbonate sink unit with single drainer, mixer tap and tiled splashbacks, built-in integrated fridge/freezer, plumbing and space for automatic washing machine and dishwasher, eye level fan assisted double oven, electric halogen hob with extractor hood over, replacement uPVC double glazed window to rear, replacement uPVC double glazed window to side, radiator, vinyl flooring, double power point(s), textured ceiling with recessed ceiling spotlights, wall mounted combination boiler serving heating system and domestic hot water, built-in under-stairs storage cupboard, uPVC double glazed door to side of property/carport.

## Ground Floor Approx. 60.5 sq. metres (651.7 sq. feet)

Total area: approx. 105.7 sq. metres (1137.7 sq. feet)