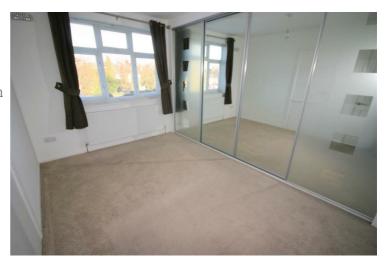

### Bedroom 1

12'1" x 12'0"

Replacement uPVC double glazed bay window to front, built-in double wardrobe(s) with full-length mirrored sliding doors, double radiator, fitted carpet, double power point(s).

Left clean, tidy & rubbish free. No visible marks to walls and ceiling as all has been redecorated. Carpets need to be professionally cleaned on exit of the property. Should you require larger pictures then these can be emailed on request.

### **View of Bedroom 1**

Left clean, tidy & rubbish free. No visible marks to walls and ceiling as all has been redecorated. Carpets need to be professionally cleaned on exit of the property. Should you require larger pictures then these can be emailed on request.