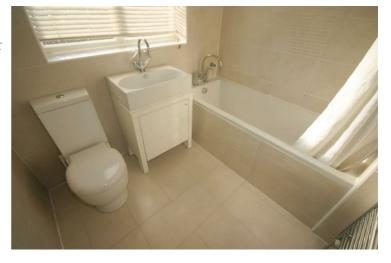

### **Family Bathroom**

Modern three piece suite comprising panelled bath with independent electric shower hand shower attachment over and telephone style mixer tap, vanity wash hand basin in vanity unit with cupboard under, low-level WC, full height ceramic tiling to all walls, heated towel rail, extractor fan, replacement uPVC double glazed window to front, ceramic tiled flooring with ceiling spotlights.

Left clean, tidy & rubbish free. No visible marks to walls and ceiling as the pictures illustrates. The pictures clearly illustrates internal excellent condition. Should you require larger pictures then these can be emailed on request.

### **View of Bathroom**

Left clean, tidy & rubbish free. No visible marks to walls and ceiling as the pictures illustrates. The pictures clearly illustrates internal excellent condition. Should you require larger pictures then these can be emailed on request.