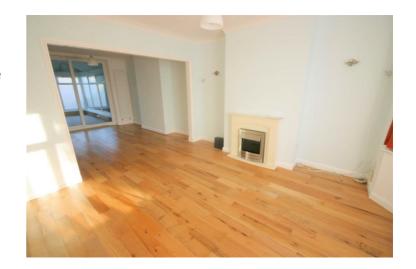

### Lounge

12'0" x 12'0"

Replacement uPVC double glazed bay window to front, single radiator, new electric fire feature and surround, orange curtains and net curtains, decorative pendant light fitting, wood block flooring, telephone point(s), TV point(s), surround sound wiring points, double power point(s), coved ceiling, opening dining room.

Left clean, tidy & rubbish free. No visible marks to walls and ceiling as all has been redecorated. The pictures illustrates. Should you require larger pictures then these can be emailed on request.

### **View of Lounge**

Left clean, tidy & rubbish free. No visible marks to walls and ceiling as all has been redecorated. The pictures illustrates. Should you require larger pictures then these can be emailed on request.