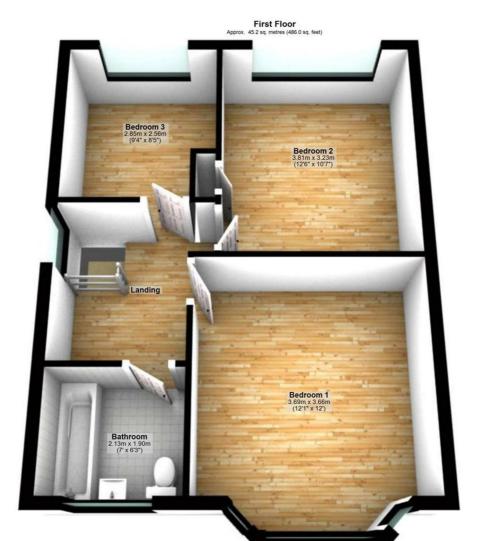

### **First Floor**

### Landing

Replacement uPVC double glazed window to side, fitted carpet, power point(s), feature/decorative pendant light fitting, doors to all first floor rooms

Left clean, tidy & rubbish free. No visible marks to walls and ceiling as all has been redecorated. Carpets need to be professionally cleaned on exit of the property. Should you require larger pictures then these can be emailed on request.

### Bedroom 1

12'1" x 12'0"

Replacement uPVC double glazed bay window to front, built-in double wardrobe(s) with full-length mirrored sliding doors, double radiator, fitted carpet, double power point(s).

### **Bedroom 2**

12'6" x 10'7"

Replacement uPVC double glazed window to rear, built-in double wardrobe(s) with full-length mirrored sliding doors, single radiator, fitted carpet, double power point(s), built-in storage cupboard, door to:

### **Bedroom 3**

9'4" x 8'5"

Replacement uPVC double glazed window to rear, single radiator, fitted carpet, double power point(s), access to loft space.

Left clean, tidy & rubbish free. No visible marks to walls and ceiling as all has been redecorated. Carpets need to be professionally cleaned on exit of the property. Should you require larger pictures then these can be emailed on request.

### **Family Bathroom**

Modern three piece suite comprising panelled bath with independent electric shower hand shower attachment over and telephone style mixer tap, vanity wash hand basin in vanity unit with cupboard under, low-level WC, full height ceramic tiling to all walls, heated towel rail, extractor fan, replacement uPVC double glazed window to front, ceramic tiled flooring with ceiling spotlights.