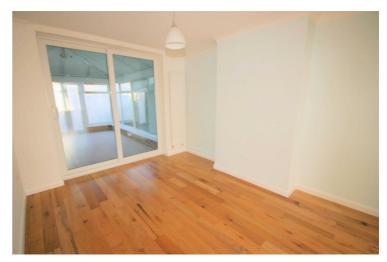

### **Dining Room**

12'0" x 10'6"

Wood block flooring, double power point(s), coved ceiling, uPVC double glazed patio doors to conservatory.

Left clean, tidy & rubbish free. No visible marks to walls and ceiling as all has been redecorated. The pictures illustrates. Should you require larger pictures then these can be emailed on request.

### **View of Dining Room**

Left clean, tidy & rubbish free. No visible marks to walls and ceiling as all has been redecorated. The pictures illustrates. Should you require larger pictures then these can be emailed on request.