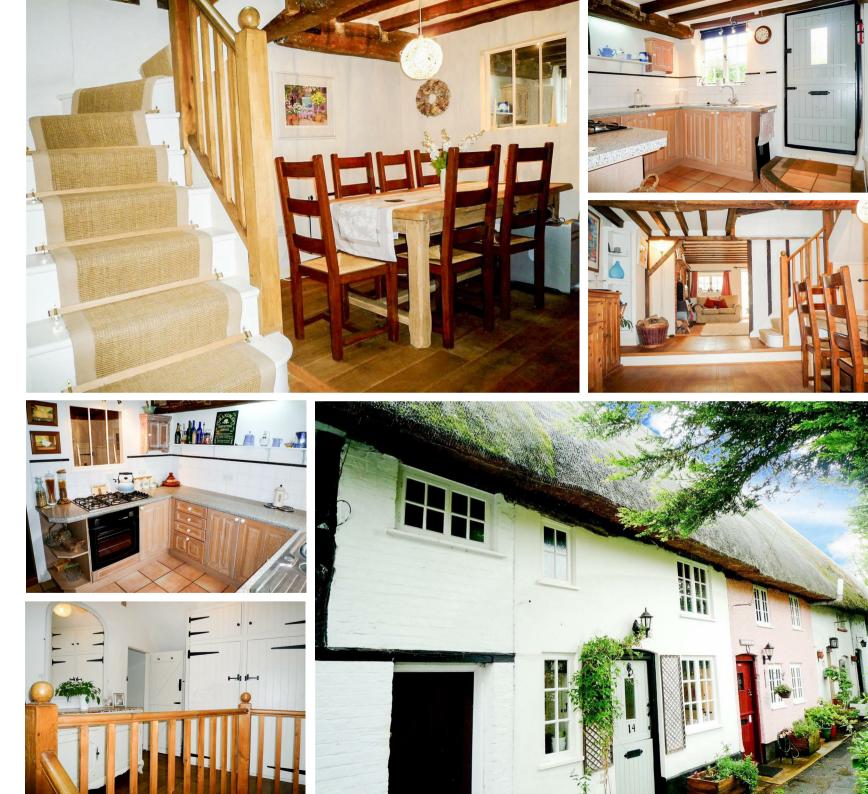

## YOUR HOME

Available from April 2024, this stunning two-bedroom cottage is located in the heart of Dorchester-on-Thames and comes with traditional features throughout, two bedrooms, a lounge/diner, conservatory and private rear garden. Available fully-furnished for longterm let.

- AVAILABLE MID-APRIL 2024
- CHARACTER COTTAGE
- TWO DOUBLE BEDROOMS
- TRADITIONAL FEATURES
  THROUGHOUT
- PRIVATE REAR GARDEN
- TWO RECEPTION ROOMS
- AVAILABLE FOR LET, FURNISHED
- DORCHESTER-ON-THAMES