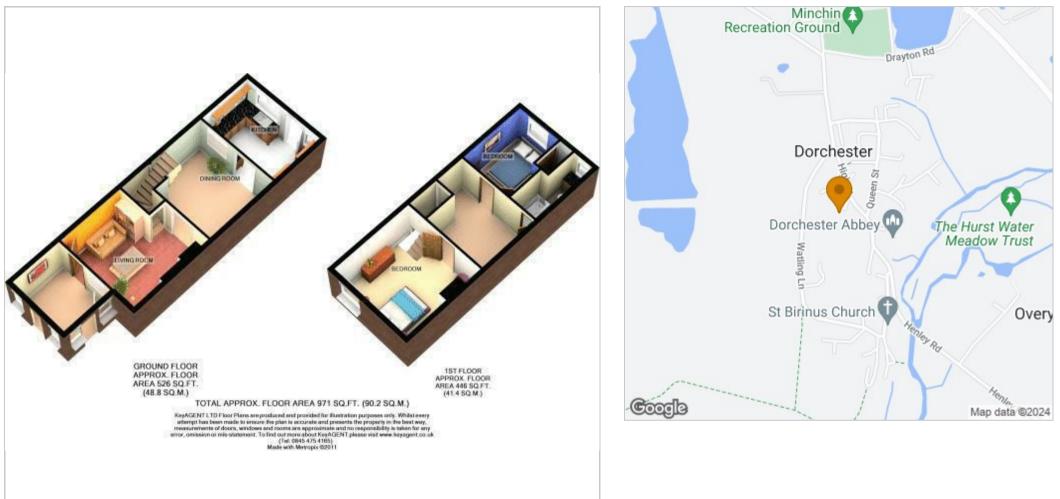

## YOUR HOME

Available from April 2024, this stunning two-bedroom cottage is located in the heart of Dorchester-on-Thames and comes with traditional features throughout, two bedrooms, a lounge/diner, conservatory and private rear garden. Available fully-furnished for longterm let.

- AVAILABLE MID-APRIL 2024
- CHARACTER COTTAGE
- TWO DOUBLE BEDROOMS
- TRADITIONAL FEATURES
  THROUGHOUT
- PRIVATE REAR GARDEN
- TWO RECEPTION ROOMS
- AVAILABLE FOR LET, FURNISHED
- DORCHESTER-ON-THAMES