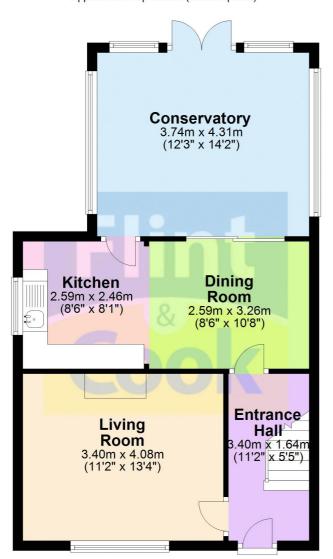

## Reception Hall

Fitted carpet, radiator, carpeted stairs leading up with understairs storage.

## **Dining Room**

Tiled floor, radiator, window, French doors leading into the Conservatory and archway opening into the

#### Kitchen

Fitted wall and base units with ample worksurfaces, stainless steel sink and drainer, tiled splashback, space for cooker and space for free-standing fridge/freezer, space and plumbing for washing machine, cupboard housing the gas central heating boiler, window to the side aspect and double glazed door into the Conservatory.

# Conservatory

Wooden floor, radiator, windows with fitted blinds and French doors leading into the rear garden.

# **Ground Floor**

Approx. 51.9 sq. metres (559.2 sq. feet)