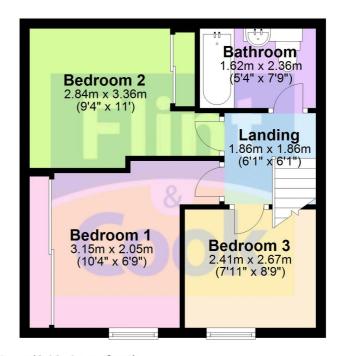

### Bedroom 1

Fitted carpet, window to the front aspect, radiator and fitted wardrobes.

## Bedroom 2

Window to the rear, fitted carpet, fitted mirrored wardrobes and radiator.

### Bedroom 3

Radiator, fitted carpet, window to the front, built-in wardrobe.

#### Bathroom

White suite comprising P-shaped bath with shower over, low flush WC, wash hand-basin with storage under, tiled floor, heated towel rail, tiled surround, opaque double glazed window to the rear aspect.