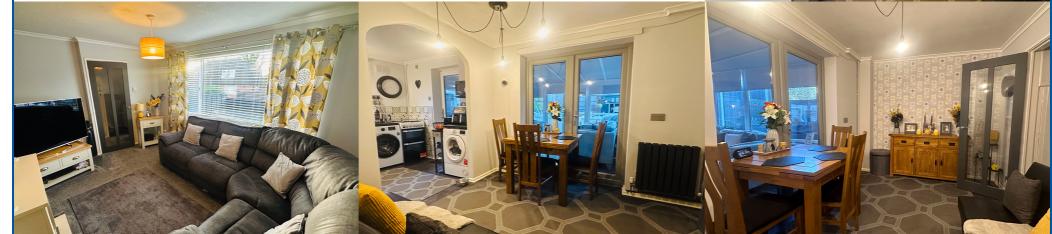

### Living Room

Window to the front, electric fire with feature surround, radiator, fitted carpet, coving.

## **Dining Room**

Tiled floor, radiator, window, French doors leading into the Conservatory and archway opening into the

# Conservatory

Wooden floor, radiator, windows with fitted blinds and French doors leading into the rear garden.