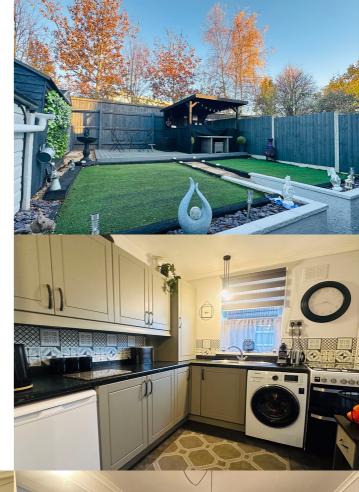

#### Kitchen

Fitted wall and base units with ample worksurfaces, stainless steel sink and drainer, tiled splashback, space for cooker and space for free-standing fridge/freezer, space and plumbing for washing machine, cupboard housing the gas central heating boiler, window to the side aspect and double glazed door into the Conservatory.

#### Outside

To the front of the property there is a concrete driveway providing off-road parking for several vehicles with rear access and a gravelled border. The remainder of the front garden is laid to lawn, enclosed by fencing. To the rear, there is a beautifully presented low maintenance rear garden with steps leading up to a slabbed pathway leading to a raised decked area at the end. 2 timber storage sheds. The remainder of the rear garden is laid to astro-turf and enclosed by fencing. There is also access to GARAGE with up-and-over door to the front and a door to the side giving access from the rear garden, power and light.