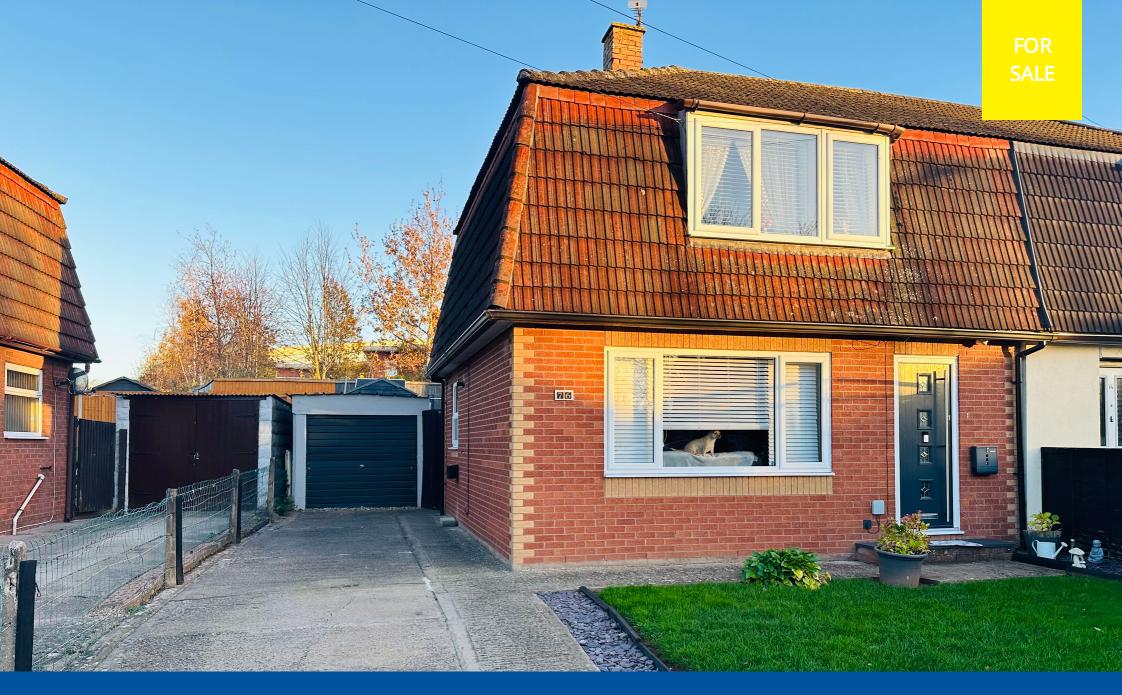

76 Stanberrow Road, Hereford HR2 7NE

£230,000 - Freehold

#### PROPERTY SUMMARY

A 4 bedroom mid-terraced house with extended accommodation in a soughtafter residential location, gas central heating and double glazing, off-road parking and enclosed rear garden.

#### POINTS OF INTEREST

- Enclosed rear garden
- Well presented semi-detached house
- 3 Bedrooms

- Gas central heating & double glazing
- Driveway parking & garage
- Must be viewed!

#### Outside

To the front of the property there is a concrete driveway providing off-road parking for several vehicles with rear access and a gravelled border. The remainder of the front garden is laid to lawn, enclosed by fencing. To the rear, there is a beautifully presented low maintenance rear garden with steps leading up to a slabbed pathway leading to a raised decked area at the end. 2 timber storage sheds. The remainder of the rear garden is laid to astro-turf and enclosed by fencing. There is also access to GARAGE with up-and-over door to the front and a door to the side giving access from the rear garden, power and light.