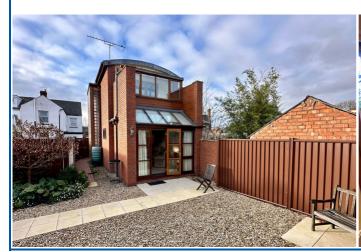

## Outside

The property is approached via a private brick-paved driveway which serves just 3 properties and there is a designated parking area. A side access then leads to the secure rear garden with an excellent level of privacy being enclosed by ColourFencing designed for ease of maintenance and gravelled with 2 paved areas and a pathway to the garden shed with a raised flowerbed. Outside light.