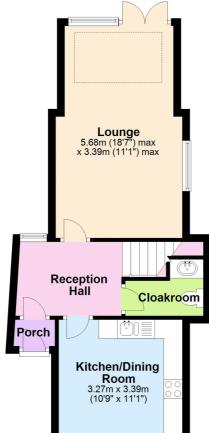

#### **Ground Floor**

Approx. 40.9 sq. metres (440.4 sq. feet)

#### **First Floor**

Approx. 33.5 sq. metres (361.1 sq. feet)

Total area: approx. 74.5 sq. metres (801.5 sq. feet)

These plans are for identification and reference only. Plan produced using PlanUp.