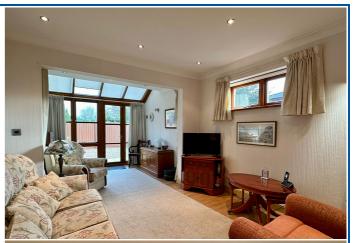

# **Living Room**

Radiator, laminate flooring, windows to side and wide arch to the

## **Garden Room**

Radiator, glazed ceiling and double doors to rear garden.