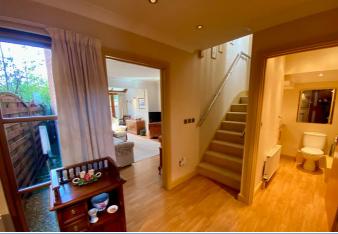

# **Entrance Hall**

Alarm control panel, radiator, central heating thermostat, laminate flooring, smoke alarm.

# **Downstairs Cloakroom**

With WC, sink with cupboard under, radiator, extractor fan.

# Staircase leads from the Entrance Hall to the

# Landing

Radiator, smoke alarm, glazed block window.