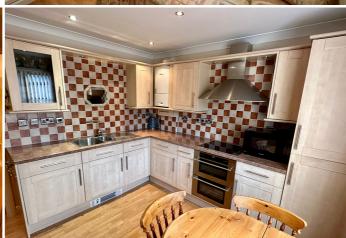

## Kitchen/Breakfast Room

Fitted with a range of ash-style base and wall mounted units with worksurfaces and tiled splashbacks, built-in electric double oven, hob and extractor hood, built-in fridge/freezer, built-in washing machine, kickboard heater, gas central heating boiler, window to front.