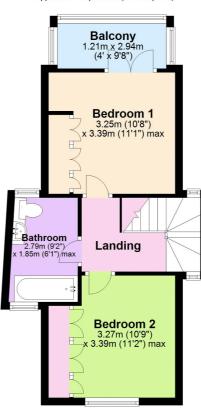

#### **Ground Floor**

Approx. 40.9 sq. metres (440.4 sq. feet)

#### **First Floor**

Approx. 33.5 sq. metres (361.1 sq. feet)

Total area: approx. 74.5 sq. metres (801.5 sq. feet)

These plans are for identification and reference only. Plan produced using PlanUp.