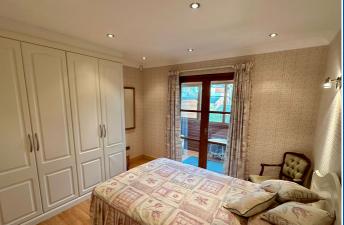

### **Bedroom 1**

Fitted wardrobes, radiator, double doors to the COVERED BALCONY.

## Bedroom 2

Built-in wardrobes, radiator, window to front.