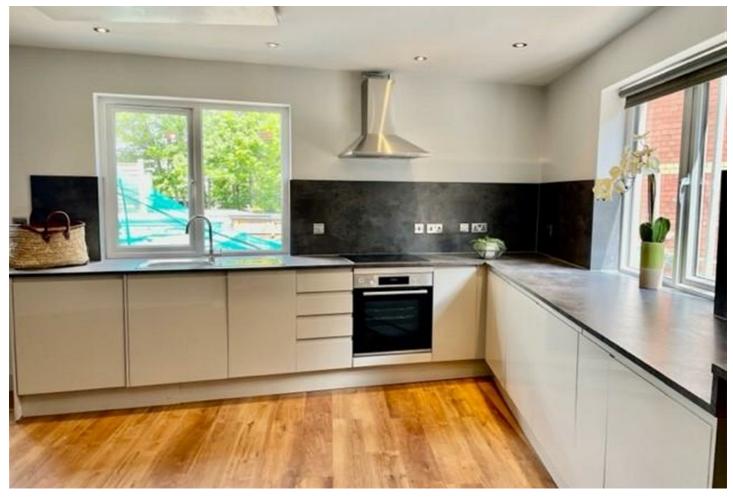

## 151b Gloucester Road, Bishopston, BS7 8BA £1,550 PCM

Student or Professional Let - Bristol SU Lettings is delighted to present this large 2 double bedroom flat on Gloucester Road. This property was completely renovated in May 2023, with brand new designer kitchen including a breakfast bar with stools. Integrated appliances, washer/ dryer, fridge, freezer and dishwasher. This property also benefits from brand new furniture, including large flat plasma tv, built in wardrobes in both bedrooms and a beautiful bathroom with large shower and tiles from Porcenlarosa. This property is entered via electric gates off Gloucester road and has CCTV. There is no gas at this property. Available for a 12 month contract.