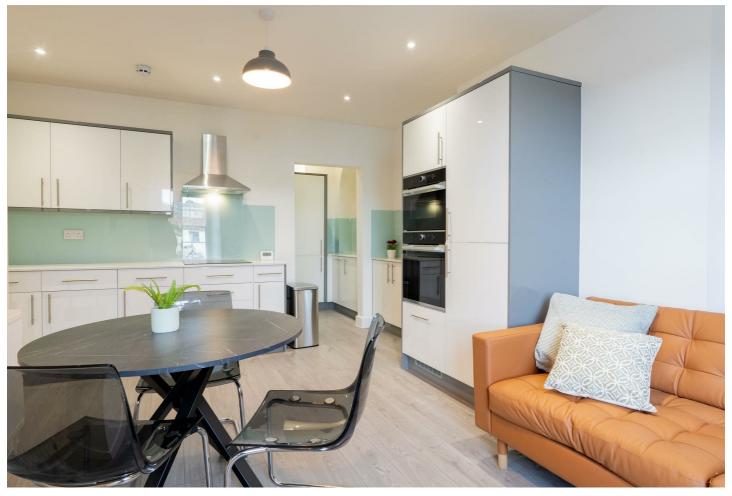

## Flat 2, 12 Clifton Park Road, Bristol, BS8 3HL £3,450 PCM

Student Let - Bristol SU Lettings is delighted to present this newly refurbished 3 bedroom flat in Clifton. ALL BILLS ARE INCLUDED IN THE RENT. This property comes fully furnished, all with brand new furniture, including double bed, desk, draws and wardrobe. There is an open plan kitchen/living/ dining room, full equipped with brand new oven, dishwasher, sofa, fridge, freezer and TV! Situated in a sought out location in Clifton, within easy walking distance of University of Bristol. All bills are included in the rent. See walkthrough tour here: https://my.matterport.com/show/?m=NW65JgKDEtV. Available from 27th June 2024.

- ALL BILLS INCLUDED Student Let
- Well presented
- BILLS INCLUDED
- Available 27th June until 25th June 2025
- 3 Bedrooms
- Fully furnished
- Excellent location in Clifton!
- See walkthrough here https://my.matterport.com/show/? m=NW65lgKDEtV