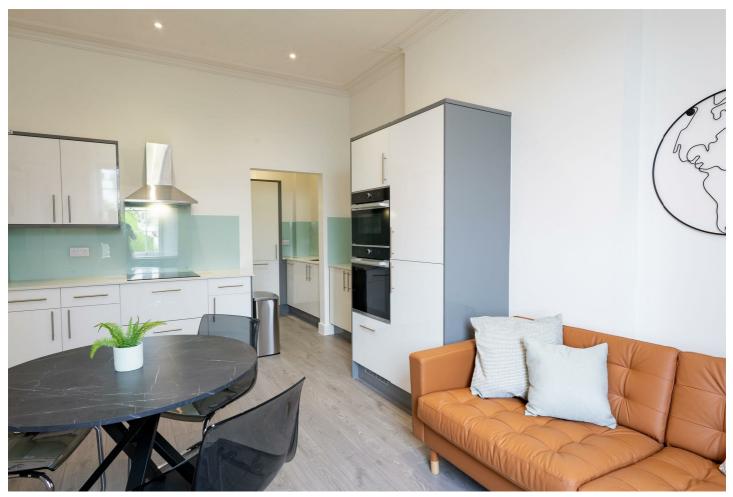

Flat I, 12 Clifton Park Road, Bristol, BS8 3HL £1,100 PCM

SHORT TERM LET ONE ROOM AVAILABLE NOW UNTIL 24TH JUNE 24\*\*ALL BILLS INCLUDED PLUS FORTNIGHTLY CLEANER\*\* Student Let Bristol SU Lettings is delighted to present this newly refurbished 3 bedroom flat in Clifton. This property comes fully furnished, all with new furniture, including double bed, desk, drawers and wardrobe. There is an open plan kitchen/ living/ dining room, fully equipped with brand new oven, dishwasher, sofa, fridge, freezer and TV! Situated in a sought out location in Clifton, within easy walking distance of University of Bristol. See the walkthrough tour here: https://my.matterport.com/show/?m=IgENBti8iia

- SHORT TERM LET ONE ROOM AVAILABLE = \*\*ALL BILLS INCLUDED PLUS FORTNIGHTLY NOW UNTIL 24TH JUNE 24 CLEANER\*\* Student Let
- 3 double bedrooms
- Excellent location in Clifton!
- Walkthrough tour here:■ EPC rating B https://my.matterport.com/show/?m=IgENBti8iia
- Fully furnished with new furniture
- Easy walking distance to University of Bristol