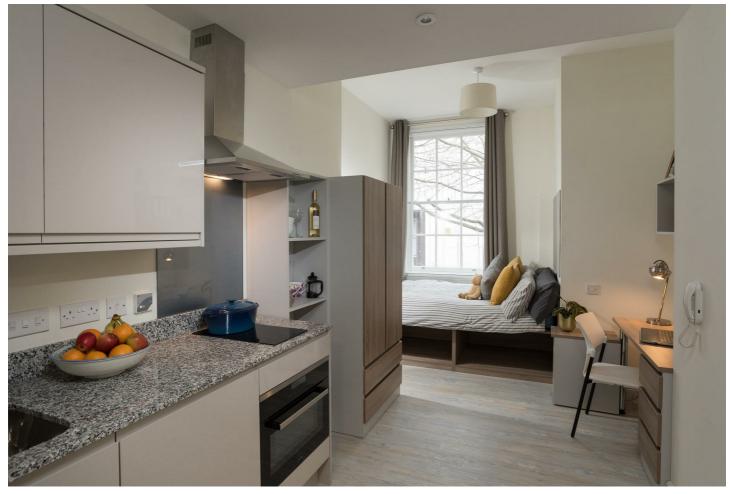

## Studio 30, Berkeley House Pritchard Street, Bristol, BS2 8FJ £275 Per Week

Student Studio Apartment - Bristol SU Lettings are delighted to offer this modern studio apartment opposite the popular Cabot Circus. Single occupancy only, 4ft double beds, modern en-suite bathroom and kitchen facilities. There is a communal lounge area and a gym in the building, along with a secure entry system and a number of parking spaces available at an additional cost. All utility bills included. Tenancy from 9th September 2024 - 1st September 2025. Call now to book your viewing!

N.B. THE PHOTOS ARE A REPRESENTATION OF THE PROPERTY AND MAY NOT NECESSARILY BE OF THIS PARTICULAR FLAT.

- Ideal central location opposite Cabot Circus and alongside Metro Bus route
- Bespoke contemporary studios and cluster flats with fully fitted
  Acoustic glazing to ensure peace and quiet in City centre location furniture and stylish kitchens with granite tops
- Common room with TV, pool table and study hub plus Private gym with
  Secure Entry System
- Parking Spaces available at extra cost