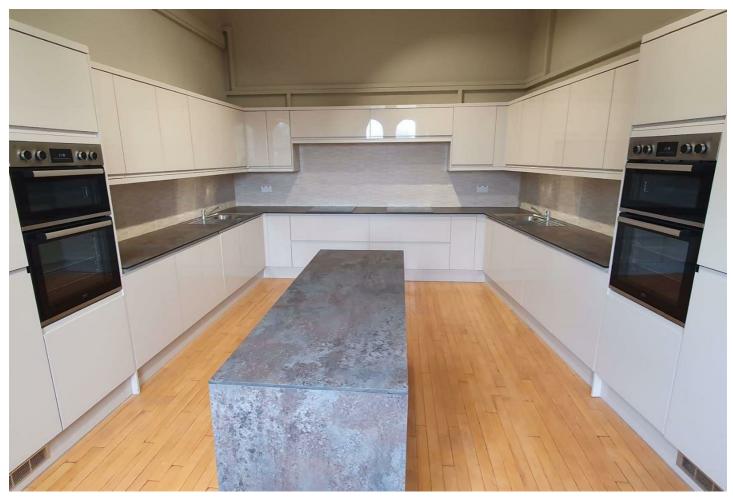

School Hall, Clifton Grove Hensmans Hill, Bristol, BS8 4PE  $\pounds$ 1,100 PCM

ONE ROOM AVAILABLE from the 1st July for 12 months at £1,100pcm- \*\*ALL BILLS INCLUDED plus weekly cleaner and gardener for communal areas. Bristol SU Lettings are pleased to present I bedroom available in this furnished 9 Bedroom house in the heart of Clifton Village, with good access to local amenities and the University. All bedrooms have their own shower rooms. There is a modern kitchen, very large living room and dining room, utility room. The property further benefits from secure fob entry and CCTV, bike storage, far reaching views and mature gardens. Available for students only.

- Available form the 1st July for 12 months
- Clifton Village
- Huge Lounge and Dining room
- Far Reaching Views
- Secure Fob Entry and CCTV

- Bedrooms all en-suite ALL BILLS INCLUDED plus weekly cleaner and gardener for communal areas.
- Modern Kitchen
- Mature Gardens
- Bike storage