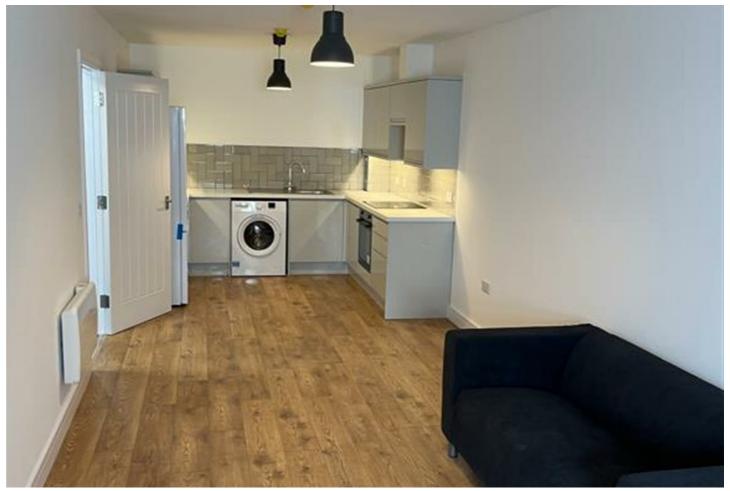

## 166 Gloucester Road, Patchway, BS34 5BG £1,650 Per Month

Student and professionals- BS34 - PATCHWAY. Recently REFURBISHED Student property - 3 bedrooms, kitchen, lounge and bathroom, Large kitchen/diner. Modern kitchen. Furnished. Includes washing machine and tumble drier Eco - property. I x parking space. Bills are NOT included. Rent is paid quarterly, 5 weeks deposit, contract starts on the 20th August 2024 for 12 months.

- Recently REFURBISHED STUDENT PROPERTY 3 bedrooms
- Large kitchen/diner
- Fully furnished
- Eco-property

- Modern Kitchen
- Includes washing machine and tumble drier
- Available 20th August 2024