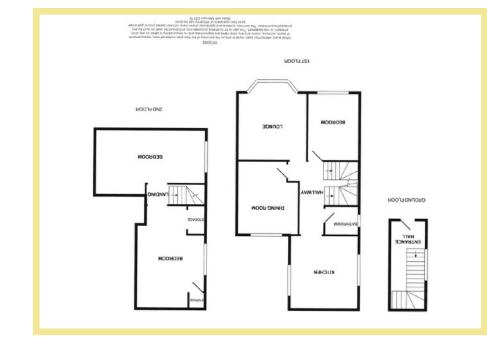

## Description

This three/four bedroom maisonette is situated in a convenient location of Old Colwyn, close to local amenities.

The accommodation is set over three floors and is in need of updating throughout. To the first floor there is a kitchen, lounge, bedroom, dining room/ bedroom four and bathroom. To the second floor there are two bedrooms. To the rear is a garden laid to lawn. The property is well worth viewing to appreciate the potential.

## Kitchen

13'5" x 11'10" (4.09m x 3.60m) Maximum

## Lounge

13'6" x 12'4" (4.11m x 3.76m)

## Bedroom One

20'1" x 9'11" (6.12m x 3.02m)

Bathroom 6'3" x 5'4" (1.90m x 1.62m) Maximum

#### Bedroom Two

16'8" x 11'8" (5.08m x 3.55m)

Bedroom Three

13'6" x 11'3" (4.11m x 3.43m).

Bedroom Four

8'7" x 8'3" (2.61m x 2.51m)

NB Flat is leasehold on a 99 year lease from 1990 with 68 years remaining