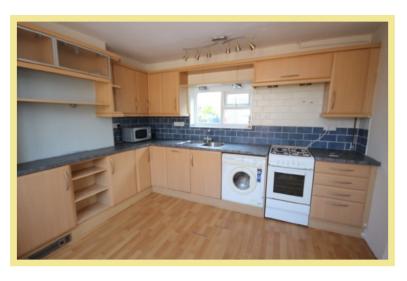

te and reliable

Apt 1, 1 Bodelwyddan Avenue Old Colwyn LL29 9NW

# Three/Four Bedroom Maisonette Situated In A Convenient Location

## Description

This three/four bedroom maisonette is situated in a convenient location of Old Colwyn, close to local amenities.

The accommodation is set over three floors and is in need of updating throughout. To the first floor there is a kitchen, lounge, bedroom, dining room/ bedroom four and bathroom. To the second floor there are two bedrooms. To the rear is a garden laid to lawn. The property is well worth viewing to appreciate the potential.

✓ THREE/FOUR BEDROOM MAISONETTE
✓ REQUIRES UPDATING THROUGHOUT
✓ WELL PLANNED ACCOMMODATION
✓ ENJOYS DISTANT SEA VIEWS
✓ CASH BUYERS ONLY
✓ NO CHAIN

V NO CHA

## Kitchen

13'5" x 11'10" (4.09m x 3.60m) Maximum



## Lounge

13'6" x 12'4" (4.11m x 3.76m)



## Bedroom One

20'1" x 9'11" (6.12m x 3.02m)



Bathroom 6'3" x 5'4" (1.90m x 1.62m) Maximum



## Location

The property is located on the outskirts of Old Colwyn with its local shops and other facilities. The larger resort town of Colwyn Bay with its larger shops is approximately two mile distance. The A55 dual carriageway is close by for easy access to Chester and the motorways beyond.

## Directions

From the Rhos On Sea office turn right, then right onto the Promenade, pass Porth Eirias Restaurant, turn right signposted Colwyn Bay and Old Colwyn, at the roundabout turn left onto Abergele Road, Bodelwyddan Avenue is on the right just past Aldi. 3/4 Bedroom Maisonette Apt 1, 1 Bodelwyddan Avenue Old Colwyn LL29 9NW

# £124,950 Reduced From