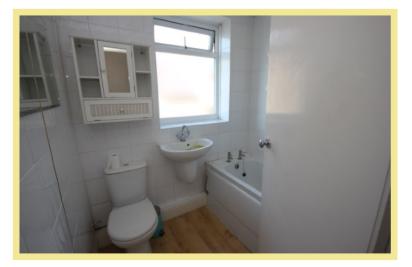

## Bedroom One

20'1" x 9'11" (6.12m x 3.02m)

Bathroom 6'3" x 5'4" (1.90m x 1.62m) Maximum