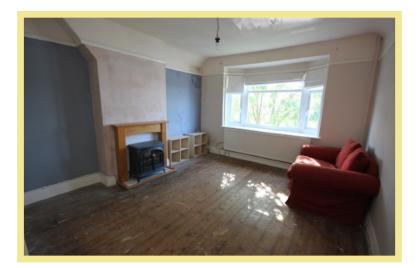

Old Colwyn LL29 9NW

# Three/Four Bedroom Maisonette Situated In A Convenient Location

## Description

This three/four bedroom maisonette is situated in a convenient location of Old Colwyn, close to local amenities.

The accommodation is set over three floors and is in need of updating throughout. To the first floor there is a kitchen, lounge, bedroom, dining room/ bedroom four and bathroom. To the second floor there are two bedrooms. To the rear is a garden laid to lawn. The property is well worth viewing to appreciate the potential.

✓ THREE/FOUR BEDROOM MAISONETTE
✓ REQUIRES UPDATING THROUGHOUT
✓ WELL PLANNED ACCOMMODATION
✓ ENJOYS DISTANT SEA VIEWS
✓ CASH BUYERS ONLY
✓ NO CHAIN

V NO CHA

## Kitchen

13'5" x 11'10" (4.09m x 3.60m) Maximum



## Lounge

13'6" x 12'4" (4.11m x 3.76m)



## Bedroom One

20'1" x 9'11" (6.12m x 3.02m)



Bathroom 6'3" x 5'4" (1.90m x 1.62m) Maximum



## Location

The property is located on the outskirts of Old Colwyn with its local shops and other facilities. The larger resort town of Colwyn Bay with its larger shops is approximately two mile distance. The A55 dual carriageway is close by for easy access to Chester and the motorways beyond.

## Directions

From the Rhos On Sea office turn right, then right onto the Promenade, pass Porth Eirias Restaurant, turn right signposted Colwyn Bay and Old Colwyn, at the roundabout turn left onto Abergele Road, Bodelwyddan Avenue is on the right just past Aldi. 3/4 Bedroom Maisonette Apt 1, 1 Bodelwyddan Avenue Old Colwyn LL29 9NW

# £124,950 Reduced From £129,950

NO CHAIN

Reference Number:RP2088