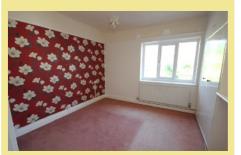

## Bedroom One

20'1" x 9'11" (6.12m x 3.02m)

Bathroom 6'3" x 5'4" (1.90m x 1.62m) Maximum