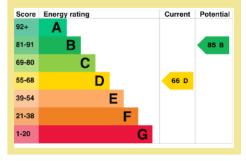

## Directions

From the Rhos On Sea office turn left down Penrhyn Avenue and Colwyn Crescent is the third right where No 47 can be found on the left hand side. Council Tax Band: D Energy Efficiency Rating: Band D