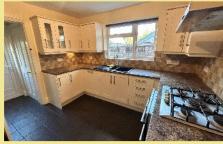

, PROMENADE & SEA FRONT
- ✓ DECEPTIVELY SPACIOUS ACCOMMODATION ✓ NO CHAIN

# Lounge

4.49m x 3.83m (14'9" x 12'7')



Kitchen

## Dining Room

3.81m x 3.63m (12'6" x 11'11")

W.C.

1.42m x 0.80m (4'8" x 2'8")

## Bedroom One

3.78m x 3.63m (12'5" x 11'11")



Bedroom Two 3.60m x 3.20m (11'10" x 10'6")

Bedroom Three

2.69m x 2.26m (8'10" x 7'5")

#### Bedroom Four

3.10m x 1.70m (10'2" x 5'7")

#### Bathroom

3.05m x 2.51m (10'0" x 8'3")



# 3/4 Bedroom Semi Detached House

**47 Colwyn Crescent** Rhos On Sea **LL28 4RF** £214,950

Reference Number:RP3417 3/11/23

# Valuation

Thinking of moving in the near future please do not hesitate to ask for a FREE sales valuation

# Viewing

By appointment contact:

tel: 01492 549178

email: rhosonsea@fletcherpoole.com web: www.fletcherpoole.com







# 3.43m x 2.89m (11'3" x 9'6")



# Utility Room

1.50m x 1.06m (4'11" x 3'6")

#### Location

Rhos on Sea is a very popular seaside resort famous for its shops and amenities. It is located between the larger resorts of Colwyn Bay and Llandudno and close to the A55 dual carriageway for easy access to Chester and the motorways beyond.

## Directions

From the Rhos On Sea office turn left down Penrhyn Avenue and Colwyn Crescent is the third right where No 47 can be found on the left hand side. Council Tax Band: D Energy Efficiency Rating: Band D