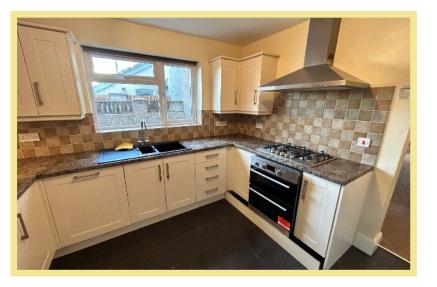

ELY SPACIOUS ACCOMMODATION ✓ NO CHAIN

# Lounge

4.49m x 3.83m (14'9" x 12'7')



Kitchen

## Dining Room

3.81m x 3.63m (12'6" x 11'11")

W.C.

1.42m x 0.80m (4'8" x 2'8")

## Bedroom One

3.78m x 3.63m (12'5" x 11'11")



Bedroom Two 3.60m x 3.20m (11'10" x 10'6")

Bedroom Three

2.69m x 2.26m (8'10" x 7'5")

#### Bedroom Four

3.10m x 1.70m (10'2" x 5'7")

#### Bathroom

3.05m x 2.51m (10'0" x 8'3")



# 3/4 Bedroom Semi Detached House

**47 Colwyn Crescent** Rhos On Sea **LL28 4RF** £214,950

Reference Number:RP3417 3/11/23

# Valuation

Thinking of moving in the near future please do not hesitate to ask for a FREE sales valuation

# Viewing

By appointment contact:

tel: 01492 549178

email: rhosonsea@fletcherpoole.com web: www.fletcherpoole.com







# 3.43m x 2.89m (11'3" x 9'6")



# Utility Room

1.50m x 1.06m (4'11" x 3'6")

#### Location

Rhos on Sea is a very popular seaside resort famous for its shops and amenities. It is located between the larger resorts of Colwyn Bay and Llandudno and close to the A55 dual carriageway for easy access to Chester and the motorways beyond.

## Directions

From the Rhos On Sea office turn left down Penrhyn Avenue and Colwyn Crescent is the third right where No 47 can be found on the left hand side. Council Tax Band: D Energy Efficiency Rating: Band D