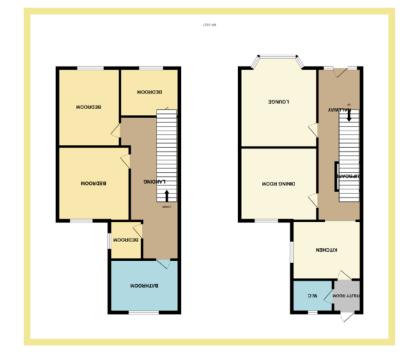

## Description

This four-bedroom semi-detached house is situated close to the local amenities of Rhos on Sea and LLandudno. The property really must be viewed to appreciate the size and layout and would make an ideal family home. The accommodation in brief comprises of large hallway with original feature floor tiles, a large lounge with bay windows, separate dining room, modern kitchen with integrated appliances, utility room and W.C. On the first floor there is a large landing, two double bedrooms, two single bedrooms and a family bathroom with Jacuzzi bath and separate shower. Outside the front garden is walled with a hedged border, the rear garden is enclosed with a flagged patio area and large shed. The property benefits from UPVC double glazing and gas central heating throughout and is worth viewing to appreciate the size and location. Viewing is essential to appreciate the location and plot this property has to offer.

# Lounge

4.49m x 3.83m (14'9" x 12'7')

Kitchen

## Dining Room

3.81m x 3.63m (12'6" x 11'11")

W.C.

1.42m x 0.80m (4'8" x 2'8")

## Bedroom One

3.78m x 3.63m (12'5" x 11'11")

Bedroom Two 3.60m x 3.20m (11'10" x 10'6")

Bedroom Three

2.69m x 2.26m (8'10" x 7'5")

#### Bedroom Four

3.10m x 1.70m (10'2" x 5'7")

#### Bathroom

3.05m x 2.51m (10'0" x 8'3")

# 3.43m x 2.89m (11'3" x 9'6")

# Utility Room

1.50m x 1.06m (4'11" x 3'6")