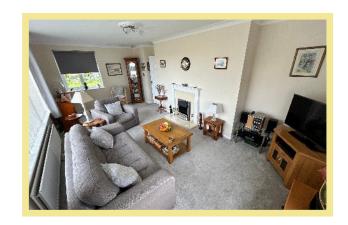

maculately presented and well maintained. Occupying a large corner plot and set within beautifully landscaped gardens which offer far reaching hillside views.

The accommodation in brief comprises of porch, hallway, double aspect lounge, kitchen which leads into a conservatory, two double bedrooms and modern contemporary shower room.

The property benefits from UPVC double glazing and a new combination boiler within the last 4 years. Viewing is highly recommended to appreciate the presentation throughout, the landscaped gardens, location and views.

- √ TWO BEDROOM DETACHED
  BUNGALOW
- ✓ IMMACULATELY PRESENTED & MAINTAINED
- ✓ OCCUPYING A CORNER PLOT WITH GARAGE & OFF ROAD PARKING FOR UP TO FOUR CARS
- ✓ FULLY MAINTAINED BURGLAR ALARM SYSYTEM

#### Lounge

20'11" x11'11" (6.38m x 3.63m)



#### Kitchen

11'10" x 11'9" (3.60m x 3.58m)



#### Bedroom One

13'6" x 11'2" (4.11m x 3.40m)



## Conservatory

10'3" x 6'8" (3.12m x 2.03m)



#### Bedroom Two

11'11" x 11'2" (3.63m x 3.40m)

#### Shower Room

8'3" x 5'10" (2.51m x 1.78m)



## Garage

16'1" x 8'9" (4.90m x 2.66m)

#### Location

Rhos on Sea is a very popular seaside resort famous for its shops and amenities. It is located between the larger resorts of Colwyn Bay and Llandudno which are 1 mile and 3 miles respectively and is also close to the A55 dual carriageway for easy access to Chester and the motorways beyond.

#### Directions

From the Rhos On Sea office turn left down Penrhyn Avenue, left onto Church Road, proceed to the T junction, turn right onto Llandudno Road, second left onto Dinerth Road, fourth right