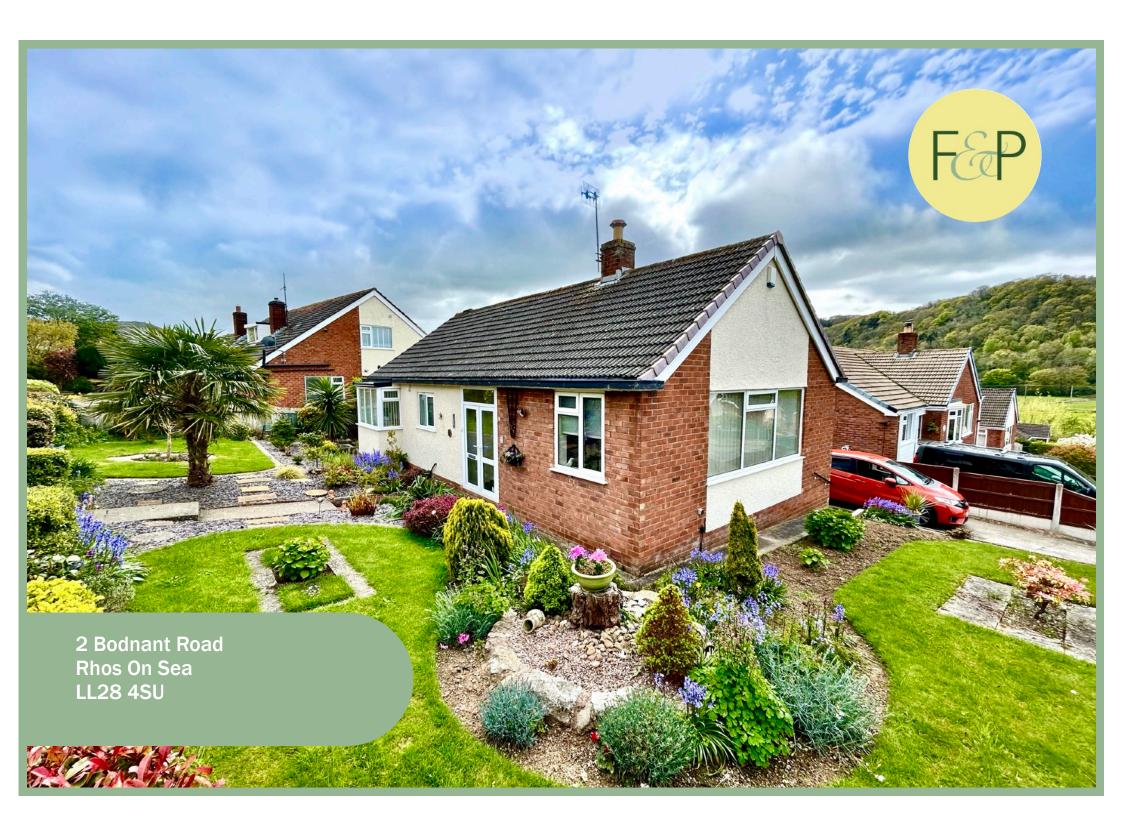

# Immaculately Presented Two Bedroom Detached Bungalow

### Description

Situated in a popular residential area close to the amenities of Rhos on Sea this two bedroom detached bungalow is immaculately presented and well maintained. Occupying a large corner plot and set within beautifully landscaped gardens which offer far reaching hillside views.

The accommodation in brief comprises of porch, hallway, double aspect lounge, kitchen which leads into a conservatory, two double bedrooms and modern contemporary shower room.

The property benefits from UPVC double glazing and a new combination boiler within the last 4 years. Viewing is highly recommended to appreciate the presentation throughout, the landscaped gardens, location and views.

- √ TWO BEDROOM DETACHED
  BUNGALOW
- ✓ IMMACULATELY PRESENTED & MAINTAINED
- ✓ OCCUPYING A CORNER PLOT WITH GARAGE & OFF ROAD PARKING FOR UP TO FOUR CARS
- ✓ FULLY MAINTAINED BURGLAR ALARM SYSYTEM