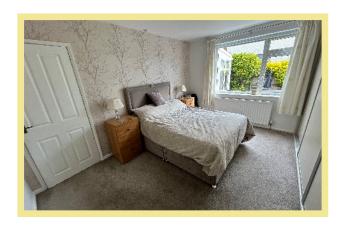

#### Bedroom One

13'6" x 11'2" (4.11m x 3.40m)

#### Bedroom Two

11'11" x 11'2" (3.63m x 3.40m)