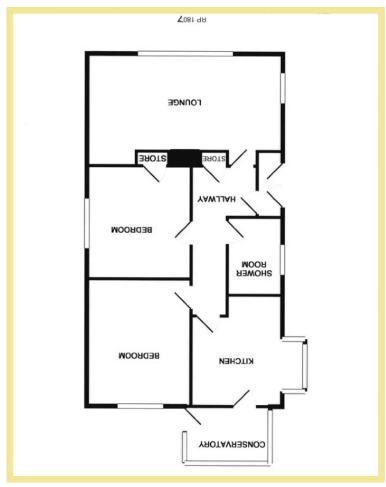

The accommodation in brief comprises of porch, hallway, double aspect lounge, kitchen which leads into a conservatory, two double bedrooms and modern contemporary shower room.

The property benefits from UPVC double glazing and a new combination boiler within the last 4 years. Viewing is highly recommended to appreciate the presentation throughout, the landscaped gardens, location and views.

#### Lounge

20'11" x11'11" (6.38m x 3.63m)

#### Kitchen

11'10" x 11'9" (3.60m x 3.58m)

#### Bedroom One

13'6" x 11'2" (4.11m x 3.40m)

## Conservatory

10'3" x 6'8" (3.12m x 2.03m)

#### Bedroom Two

11'11" x 11'2" (3.63m x 3.40m)

#### Shower Room

8'3" x 5'10" (2.51m x 1.78m)

## Garage

16'1" x 8'9" (4.90m x 2.66m)