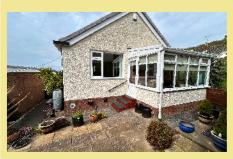

### Description

Situated in a popular residential area close to the amenities of Rhos on Sea this two bedroom detached bungalow is immaculately presented and well maintained. Occupying a large corner plot and set within beautifully landscaped gardens which offer far reaching hillside views.

The accommodation in brief comprises of porch, hallway, double aspect lounge, kitchen which leads into a conservatory, two double bedrooms and modern contemporary shower room.

The property benefits from UPVC double glazing and a new combination boiler within the last 4 years. Viewing is highly recommended to appreciate the presentation throughout, the landscaped gardens, location and views.

## Conservatory

10'3" x 6'8" (3.12m x 2.03m)