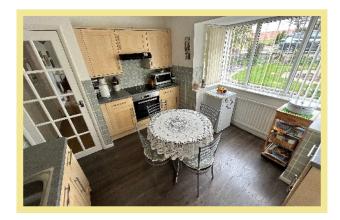

ing a large corner plot and set within beautifully landscaped gardens which offer far reaching hillside views.

The accommodation in brief comprises of porch, hallway, double aspect lounge, kitchen which leads into a conservatory, two double bedrooms and modern contemporary shower room.

The property benefits from UPVC double glazing and a new combination boiler within the last 4 years. Viewing is highly recommended to appreciate the presentation throughout, the landscaped gardens, location and views.

- √ TWO BEDROOM DETACHED
  BUNGALOW
- ✓ IMMACULATELY PRESENTED & MAINTAINED
- ✓ OCCUPYING A CORNER PLOT WITH GARAGE & OFF ROAD PARKING FOR UP TO FOUR CARS
- ✓ FULLY MAINTAINED BURGLAR ALARM SYSYTEM

#### Lounge

20'11" x11'11" (6.38m x 3.63m)



#### Kitchen

11'10" x 11'9" (3.60m x 3.58m)



#### Bedroom One

13'6" x 11'2" (4.11m x 3.40m)



## Conservatory

10'3" x 6'8" (3.12m x 2.03m)



#### Bedroom Two

11'11" x 11'2" (3.63m x 3.40m)

#### Shower Room

8'3" x 5'10" (2.51m x 1.78m)



## Garage

16'1" x 8'9" (4.90m x 2.66m)

#### Location

Rhos on Sea is a very popular seaside resort famous for its shops and amenities. It is located between the larger resorts of Colwyn Bay and Llandudno which are 1 mile and 3 miles respectively and is also close to the A55 dual carriageway for easy access to Chester and the motorways beyond.

#### Directions

From the Rhos On Sea office turn left down Penrhyn Avenue, left onto Church Road, proceed to the T junction, turn right onto Llandudno Road, second left onto Dinerth Road, fourth right on to Craig View and left onto Bodnant Road.

Co