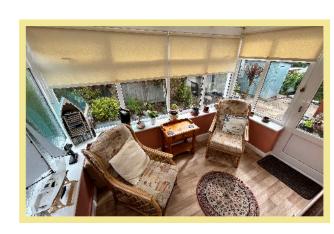

ide views.

The accommodation in brief comprises of porch, hallway, double aspect lounge, kitchen which leads into a conservatory, two double bedrooms and modern contemporary shower room.

The property benefits from UPVC double glazing and a new combination boiler within the last 4 years. Viewing is highly recommended to appreciate the presentation throughout, the landscaped gardens, location and views.

- √ TWO BEDROOM DETACHED
  BUNGALOW
- ✓ IMMACULATELY PRESENTED & MAINTAINED
- ✓ OCCUPYING A CORNER PLOT WITH GARAGE & OFF ROAD PARKING FOR UP TO FOUR CARS
- ✓ FULLY MAINTAINED BURGLAR ALARM SYSYTEM

#### Lounge

20'11" x11'11" (6.38m x 3.63m)



#### Kitchen

11'10" x 11'9" (3.60m x 3.58m)



#### Bedroom One

13'6" x 11'2" (4.11m x 3.40m)



## Conservatory

10'3" x 6'8" (3.12m x 2.03m)



#### Bedroom Two

11'11" x 11'2" (3.63m x 3.40m)

#### Shower Room

8'3" x 5'10" (2.51m x 1.78m)



## Garage

16'1" x 8'9" (4.90m x 2.66m)

#### Location

Rhos on Sea is a very popular seaside resort famous for its shops and amenities. It is located between the larger resorts of Colwyn Bay and Llandudno which are 1 mile and 3 miles respectively and is also close to the A55 dual carriageway for easy access to Chester and the motorways beyond.

#### Directions

From the Rhos On Sea office turn left down Penrhyn Avenue, left onto Church Road, proceed to the T junction, turn right onto Llandudno Road, second left onto Dinerth Road, fourth right on to Craig View and left onto Bodnant Road.

Council Tax Band: "E" (provided on www.voa.gov.uk)

Energy Performance Rating Band E

2 Bedroom Detach