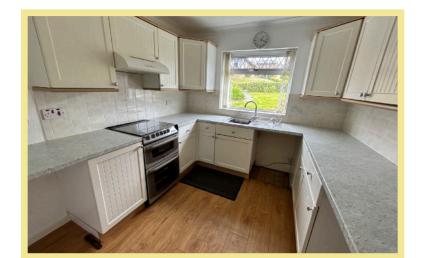

### Lounge/Diner

5.46m x 3.70m (17'11" x 12'2")

Kitchen

3.08m x 2.71m (10'1" x 8'11")