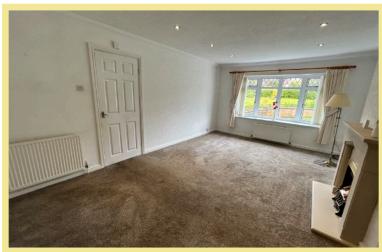

### Lounge/Diner

5.46m x 3.70m (17'11" x 12'2")

Kitchen

3.08m x 2.71m (10'1" x 8'11")