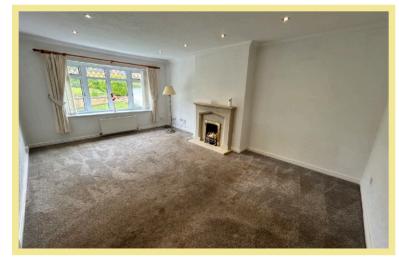

### Lounge/Diner

5.46m x 3.70m (17'11" x 12'2")

Kitchen

3.08m x 2.71m (10'1" x 8'11")