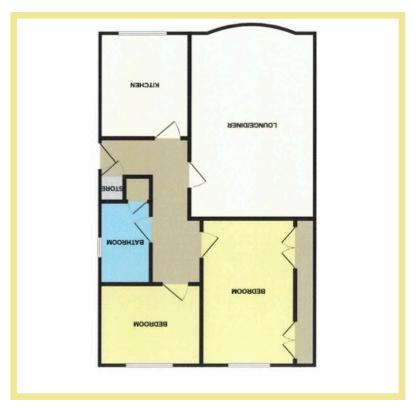

## Description

This two bedroom link detached bungalow is situated in a quiet cul de sac close to the amenities of Old Colwyn. The well maintained property benefits from ample off road parking, a garage and landscaped front and rear gardens. The front is mainly laid to lawn with a border surround and the rear garden has a paved seating area, lawn, variety of plants and shrubs and decked area. The accommodation comprises of hallway with built in storage, good size lounge/diner, kitchen, two bedrooms, the master with fitted wardrobes and a bathroom. There is UPVC double glazing and gas central heating.

### Lounge/Diner

5.46m x 3.70m (17'11" x 12'2")

Kitchen

3.08m x 2.71m (10'1" x 8'11")

#### Bedroom One

4.34m x 2.71m (14'3" x 8'11")

**Bedroom Two** 

3.11m x 2.39m (10'3" x 7'10")

#### Bathroom

2.13m x 1.65m (7'0" x 5'5")

#### Garage

4.73m x 2.79m (15'6" x 9'2")