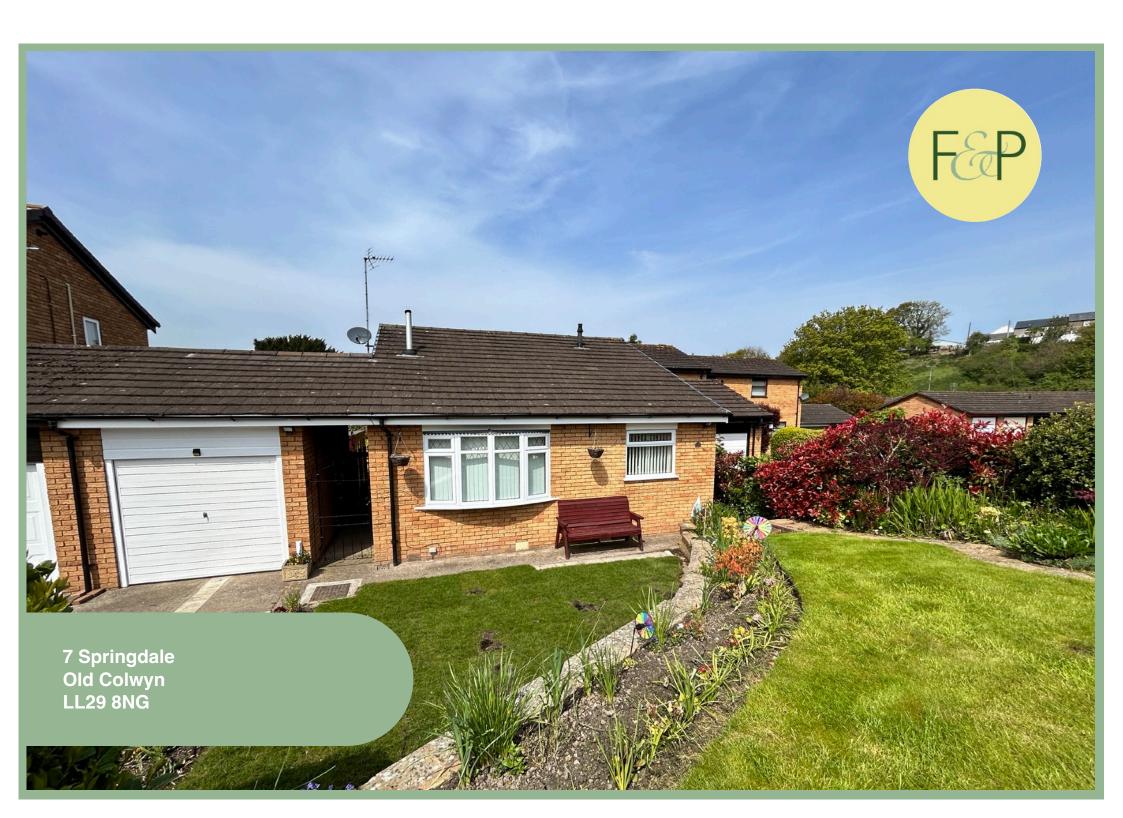

# Well Maintained Two Bedroom Link Detached Bungalow

## Description

This two bedroom link detached bungalow is situated in a quiet cul de sac close to the amenities of Old Colwyn. The well maintained property benefits from ample off road parking, a garage and landscaped front and rear gardens. The front is mainly laid to lawn with a border surround and the rear garden has a paved seating area, lawn, variety of plants and shrubs and decked area. The accommodation comprises of hallway with built in storage, good size lounge/diner, kitchen, two bedrooms, the master with fitted wardrobes and a bathroom. There is UPVC double glazing and gas central heating.

- √ TWO BEDROOM LINK DETACHED BUNGALOW
- ✓ WELL MAINTAINED PROPERTY SITUATED IN A QUIET CUL DE SAC
- ✓ AMPLE OFF ROAD PARKING, GARAGE AND LANDSCAPED GARDEN
- ✓ NO CHAIN

Council Tax Band: "D" (provided on www.voa.gov.uk)

Energy Performance Rating Band C

2 Bedroom Link Detached Bungalow

7 Springdale Old Colwyn LL29 8NG NO CHAIN

£219,950

Reference Number:RP3571 3/05/24

Fletcher & Poole, 1A, Penrhyn Avenue Rhos-on-Sea, LL28 4PS