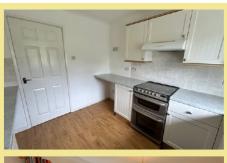

### Lounge/Diner

5.46m x 3.70m (17'11" x 12'2")

Kitchen

3.08m x 2.71m (10'1" x 8'11")