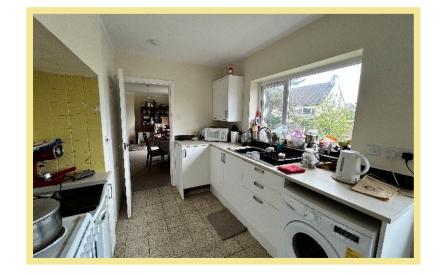

## Lounge/Diner

18'8" x 17'10" (5.69m x 5.44m) Maximum

Kitchen

12'11" x 8'5" (3.93m x 2.57m)