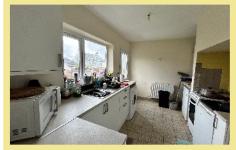

## Description

This two bedroom detached bungalow is situated in a sought after residential area, close to the amenities of Penrhyn Bay and a short walk from the promenade. The good sized accommodation has amazing potential and occupies a good sized plot with garden to the front and rear, ample off road parking and a garage. The accommodation comprises of hallway with two built in storage cupboards, a light and spacious 'L' shaped lounge/diner with french doors giving access to the garden, kitchen, two bedrooms both with fitted wardrobes, shower room with walk in shower and separate w.c.

## Lounge/Diner

18'8" x 17'10" (5.69m x 5.44m) Maximum

Kitchen

12'11" x 8'5" (3.93m x 2.57m)