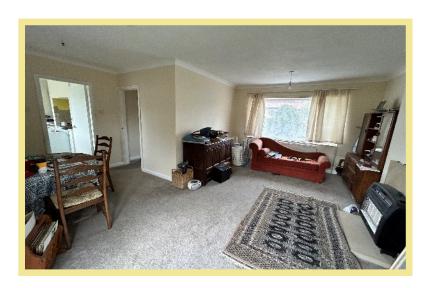

## Description

This two bedroom detached bungalow is situated in a sought after residential area, close to the amenities of Penrhyn Bay and a short walk from the promenade. The good sized accommodation has amazing potential and occupies a good sized plot with garden to the front and rear, ample off road parking and a garage. The accommodation comprises of hallway with two built in storage cupboards, a light and spacious 'L' shaped lounge/diner with french doors giving access to the garden, kitchen, two bedrooms both with fitted wardrobes, shower room with walk in shower and separate w.c.

## Lounge/Diner

18'8" x 17'10" (5.69m x 5.44m) Maximum

Kitchen

12'11" x 8'5" (3.93m x 2.57m)