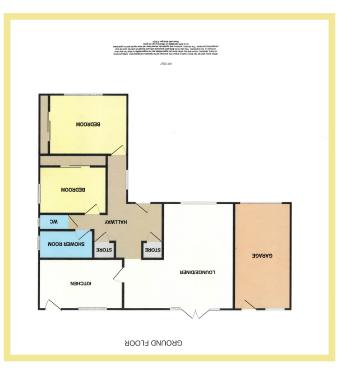

## Description

This two bedroom detached bungalow is situated in a sought after residential area, close to the amenities of Penrhyn Bay and a short walk from the promenade. The good sized accommodation has amazing potential and occupies a good sized plot with garden to the front and rear, ample off road parking and a garage. The accommodation comprises of hallway with two built in storage cupboards, a light and spacious 'L' shaped lounge/diner with french doors giving access to the garden, kitchen, two bedrooms both with fitted wardrobes, shower room with walk in shower and separate w.c.

## Lounge/Diner

18'8" x 17'10" (5.69m x 5.44m) Maximum

Kitchen

12'11" x 8'5" (3.93m x 2.57m)

#### Bedroom One

14'7" x 10'0" (4.45m x 3.04m)

#### Bedroom Two

11'3" x 9'11" (3.42m x 3.03m)

## Shower Room

## Garage

18'2" x 9'6" (5.54m x 2.90m)

## W.C.

4'10" x 2'8" (1.47m x 0.81m)