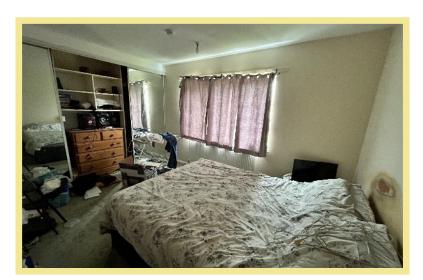

#### Bedroom One

14'7" x 10'0" (4.45m x 3.04m)

#### Bedroom Two

11'3" x 9'11" (3.42m x 3.03m)