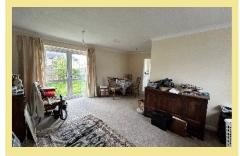

## Lounge/Diner

18'8" x 17'10" (5.69m x 5.44m) Maximum

Kitchen

12'11" x 8'5" (3.93m x 2.57m)