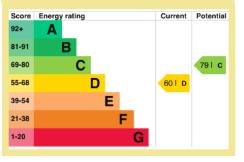

Council Tax Band:"E" (provided on <u>www.voa.gov.uk</u>)

Energy Performance Rating Band D