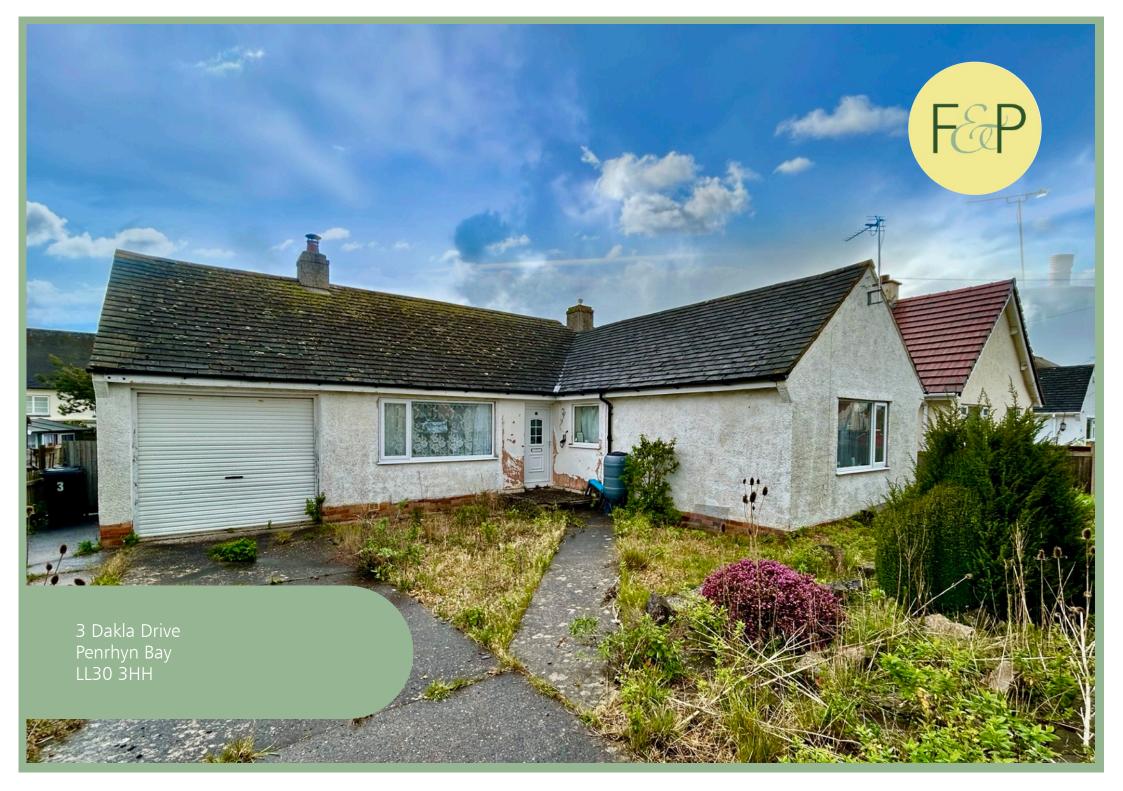

# Two Bedroom Detached Bungalow Situated In A Sought After Residential Area

## Description

This two bedroom detached bungalow is situated in a sought after residential area, close to the amenities of Penrhyn Bay and a short walk from the promenade. The good sized accommodation has amazing potential and occupies a good sized plot with garden to the front and rear, ample off road parking and a garage. The accommodation comprises of hallway with two built in storage cupboards, a light and spacious 'L' shaped lounge/diner with french doors giving access to the garden, kitchen, two bedrooms both with fitted wardrobes, shower room with walk in shower and separate w.c.

Viewing is highly recommended to appreciate the potential.

- ✓ TWO BEDROOM DETACHED BUNGALOW
- ✓ SITUATED IN A SOUGHT AFTER RESIDENTIAL AREA
- $\checkmark$  AMPLE OFF ROAD PARKING & GARAGE
- ✓ AMAZING POTENTIAL
- ✓ OCCUPIES A GOOD SIZED PLOT