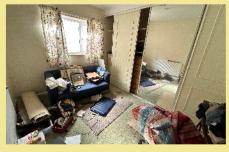

## Description

This two bedroom detached bungalow is situated in a sought after residential area, close to the amenities of Penrhyn Bay and a short walk from the promenade. The good sized accommodation has amazing potential and occupies a good sized plot with garden to the front and rear, ample off road parking and a garage. The accommodation comprises of hallway with two built in storage cupboards, a light and spacious 'L' shaped lounge/diner with french doors giving access to the garden, kitchen, two bedrooms both with fitted wardrobes, shower room with walk in shower and separate w.c.

## Lounge/Diner

18'8" x 17'10" (5.69m x 5.44m) Maximum

Kitchen

12'11" x 8'5" (3.93m x 2.57m)