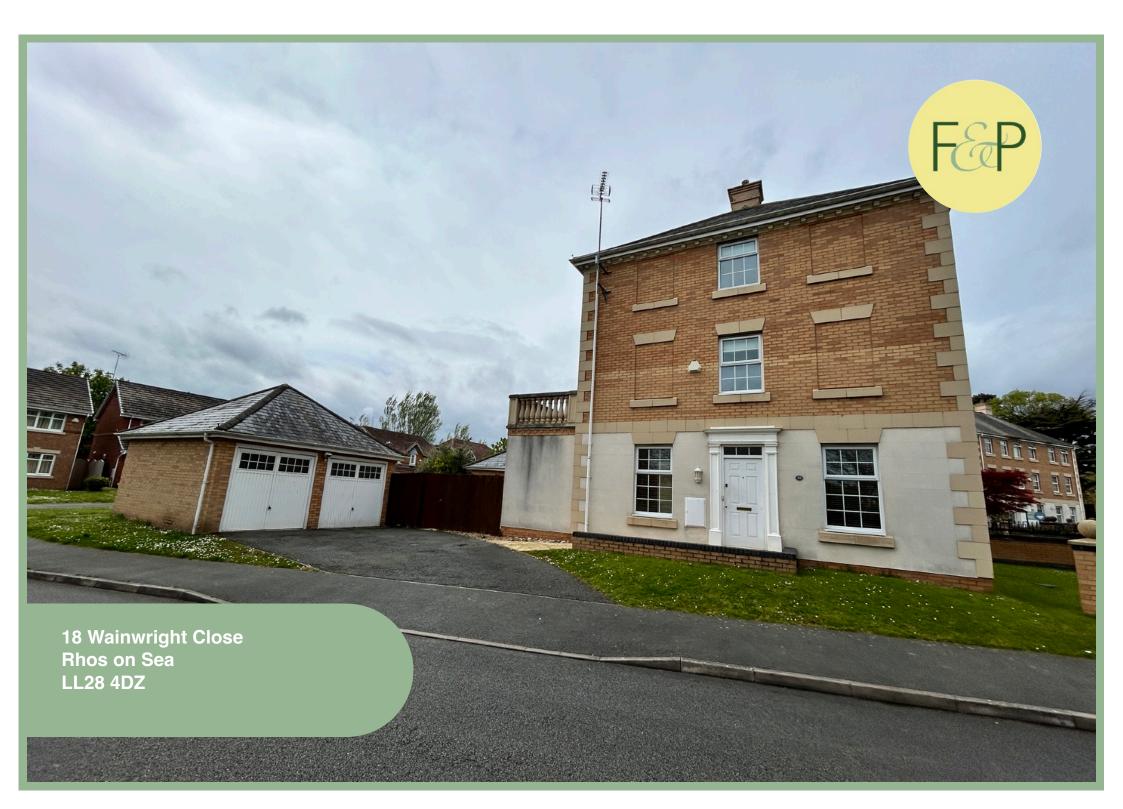

# Modern Three Bedroom Semi Detached Townhouse Situated In A Sought After Area

#### Description

This modern three bedroom semi detached town house is situated in a sought after residential area close to the amenities of Rhos on Sea and only a short walk to the promenade. The well proportioned accommodation is laid over three floors and outside the property benefits from ample off road parking, a double garage and enclosed rear garden which is part paved and laid to lawn. On the ground floor there is an entrance hall, cloakroom, kitchen and lounge which has French doors opening onto the garden. To the first floor there are two bedrooms and a bathroom and off one of the bedrooms there is access to a balcony. To the second floor there is the master bedroom with a range of fitted wardrobes and an ensuite shower room. There is gas central heating with a new boiler installed 2 years ago and UPVC double glazing.

Council Tax Band: "E" (provided on www.voa.gov.uk)

Energy Performance Rating Band C

3 Bedroom Semi Detached Townhouse

18 Wainwright Close Rhos on Sea LL28 4DZ

£339,950

Reference Number:RP3572 7/05/24

Fletcher & Poole, 1A, Penrhyn Avenue Rhos-on-Sea, LL28 4PS