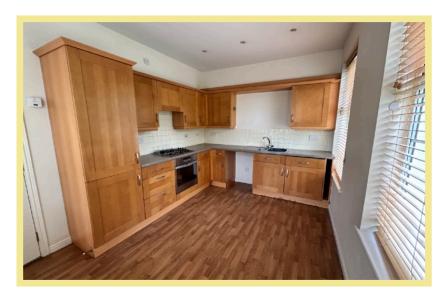

d laid to lawn. On the ground floor there is an entrance hall, cloakroom, kitchen and lounge which has French doors opening onto the garden. To the first floor there are two bedrooms and a bathroom and off one of the bedrooms there is access to a balcony. To the second floor there is the master bedroom with a range of fitted wardrobes and an ensuite shower room. There is gas central heating with a new boiler installed 2 years ago and UPVC double glazing.

- √ MODERN THREE BEDROOM SEMI
  DETACHED HOUSE
- ✓ WELL PROPORTIONED ROOMS SET OVER THREE FLOORS
- ✓ AMPLE OFF ROAD PARKING, DOUBLE GARAGE & ENCLOSED REAR GARAGE
- ✓ SITUATED IN SOUGHT AFTER RESIDENTIAL AREA CLOSE TO AMENITIES AND PROMENADE
- √ NO CHAIN

#### Lounge

16'11" x 13'6" (5.14m x 4.11m)



# Kitchen

13'6" x 9'6"(4.10m x 2.88



W.C.

6'10" x 6'4"(2.09m x 1.92m) Maximum

# Bedroom One

25'3" x 13'5" (7.70m x 4.09m) Maximum



#### Ensuite

8'10" x 6'5" (2.69m x 1.96m) Maximum



#### **Bedroom Two**

11'5" x 6'10" (3.47m x 2.09m)

#### **Bedroom Three**

8'11" x 6'8" - 9'7")(2.71m x 2.02m - 2.92m)

#### Bathroom

6'6" x 5'9" (1.97m x 1.76m)

# Location

The property is located in the popular coastal resort of Rhos On Sea with a wealth of local shops and other facilities. The larger resorts of Llandudno and Colwyn Bay are close by and it is conveniently located for easy access to the A55 dual carriageway for Chester and the motorways beyond, also the main rail line Holyhead to Euston.

# Directions

From the Rhos On Sea office turn right towards the Promenade, turn right onto the Promenade, take the second right