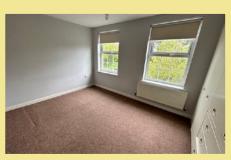

# Bedroom One

25'3" x 13'5" (7.70m x 4.09m) Maximum

#### **Bedroom Two**

11'5" x 6'10" (3.47m x 2.09m)

#### **Bedroom Three**

8'11" x 6'8" - 9'7")(2.71m x 2.02m - 2.92m)