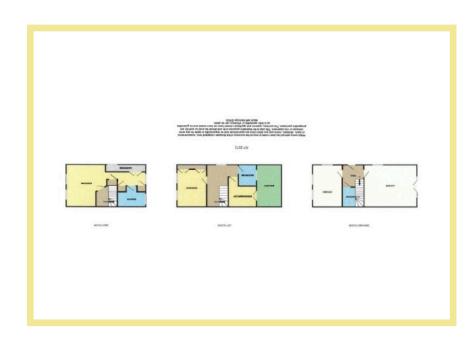

#### Description

This modern three bedroom semi detached town house is situated in a sought after residential area close to the amenities of Rhos on Sea and only a short walk to the promenade. The well proportioned accommodation is laid over three floors and outside the property benefits from ample off road parking, a double garage and enclosed rear garden which is part paved and laid to lawn. On the ground floor there is an entrance hall, cloakroom, kitchen and lounge which has French doors opening onto the garden. To the first floor there are two bedrooms and a bathroom and off one of the bedrooms there is access to a balcony. To the second floor there is the master bedroom with a range of fitted wardrobes and an ensuite shower room. There is gas central heating with a new boiler installed 2 years ago and UPVC double glazing.

#### Lounge

16'11" x 13'6" (5.14m x 4.11m)

# Kitchen

13'6" x 9'6"(4.10m x 2.88

W.C.

6'10" x 6'4"(2.09m x 1.92m) Maximum

# Bedroom One

25'3" x 13'5" (7.70m x 4.09m) Maximum

#### Ensuite

8'10" x 6'5" (2.69m x 1.96m) Maximum

#### **Bedroom Two**

11'5" x 6'10" (3.47m x 2.09m)

#### **Bedroom Three**

8'11" x 6'8" - 9'7")(2.71m x 2.02m - 2.92m)

#### Bathroom

6'6" x 5'9" (1.97m x 1.76m)