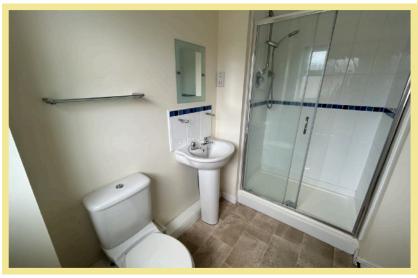

#### Ensuite

8'10" x 6'5" (2.69m x 1.96m) Maximum

#### Bathroom

6'6" x 5'9" (1.97m x 1.76m)