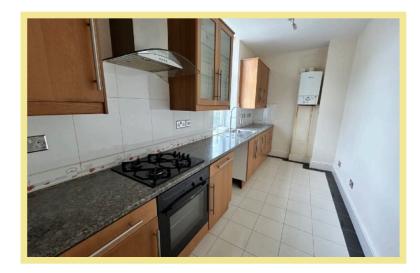

#### Lounge/Diner

16'4"x 13'0" (4.98m x 3.96m)

Kitchen

15'2" x 6'7" (4.62m x 1.99m)