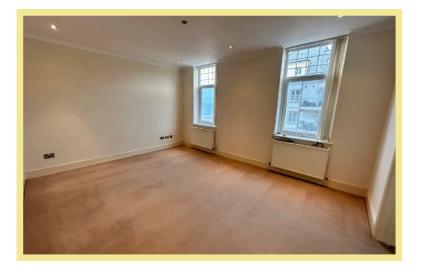

#### Lounge/Diner

16'4"x 13'0" (4.98m x 3.96m)

Kitchen

15'2" x 6'7" (4.62m x 1.99m)