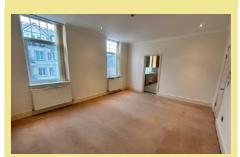

#### Lounge/Diner

16'4"x 13'0" (4.98m x 3.96m)

Kitchen

15'2" x 6'7" (4.62m x 1.99m)