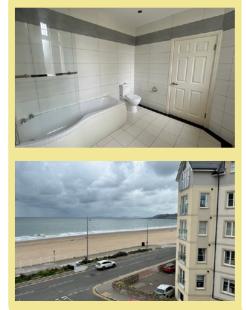

#### Description

This one bedroom second floor apartment is part of Stafford House situated on the promenade and close to the amenities of Rhos on Sea and Colwyn Bay. The rooms are light and spacious and from the lounge there are sea views. There is a secure communal entrance and lift or stairs to the apartment which comprises of entrance hall, hallway, good size lounge/ diner with access to the kitchen, double bedroom and bathroom. The property is well worth viewing to appreciate the size of the accommodation and location.

#### Bathroom

10'9" x 8'2" (3.26m x 2.48m) Maximum