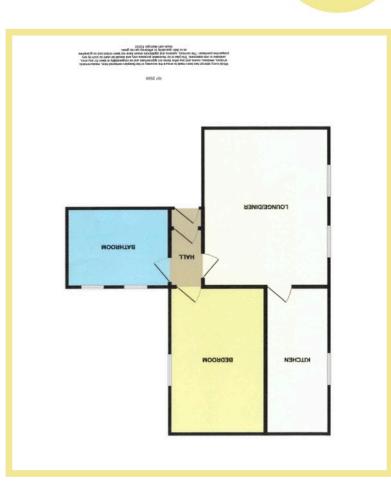

#### Description

This one bedroom second floor apartment is part of Stafford House situated on the promenade and close to the amenities of Rhos on Sea and Colwyn Bay. The rooms are light and spacious and from the lounge there are sea views. There is a secure communal entrance and lift or stairs to the apartment which comprises of entrance hall, hallway, good size lounge/ diner with access to the kitchen, double bedroom and bathroom. The property is well worth viewing to appreciate the size of the accommodation and location.

#### Hallway

Door leads into;

#### Lounge/Diner

16'4"x 13'0" (4.98m x 3.96m)

Kitchen

15'2" x 6'7" (4.62m x 1.99m)

#### Bedroom

15'1" x 9'11" (4.60m x 3.02m)

#### Bathroom

10'9" x 8'2" (3.26m x 2.48m) Maximum