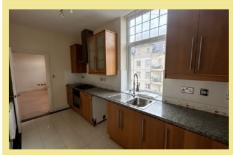

#### Lounge/Diner

16'4"x 13'0" (4.98m x 3.96m)

Kitchen

15'2" x 6'7" (4.62m x 1.99m)