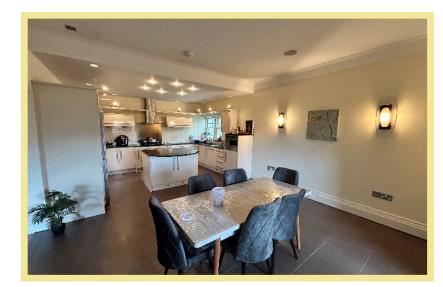

Each apartment benefits from a private, allocated garage and parking space. Communal entrance hallway with stairs and lift to all floors.

Apartment 5 in brief comprises of:

Spacious entrance hallway, large open plan lounge/kitchen/diner with high specification fitted kitchen, solid granite worktops, integrated appliances, utility room, cloakroom, two large bedrooms, one with an ensuite shower room the other with an ensuite bathroom and fitted wardrobe. There are two good size, covered balconies off the lounge/kitchen/diner with far reaching sea and woodland views.

# Lounge/Kitchen/Diner

9.17m x 7.20m (30'1" x 23'7")