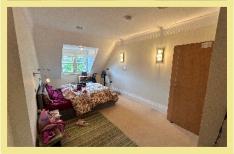

#### Bedroom

6.59m x 3.19m (21'7" x 10'6")

#### Bedroom

5.35m x 3.08m (17'7" x 10'1")