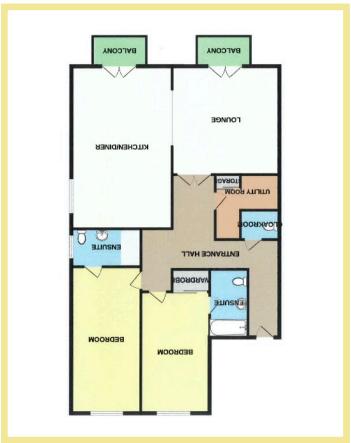

Each apartment benefits from a private, allocated garage and parking space. Communal entrance hallway with stairs and lift to all floors.

Apartment 5 in brief comprises of:

Spacious entrance hallway, large open plan lounge/kitchen/diner with high specification fitted kitchen, solid granite worktops, integrated appliances, utility room, cloakroom, two large bedrooms, one with an ensuite shower room the other with an ensuite bathroom and fitted wardrobe. There are two good size, covered balconies off the lounge/kitchen/diner with far reaching sea and woodland views.

#### Entrance Hallway

6.80m x 1.43m (22'4" x 4'9")

# Lounge/Kitchen/Diner

9.17m x 7.20m (30'1" x 23'7")

# Utility Room

3.34m x 2.06m (11'0" x 6'9")

#### Cloakroom

1.82m x 1.25m (6'0" x 4'1)

#### Bedroom

6.59m x 3.19m (21'7" x 10'6")

#### **Ensuite Shower Room**

2.35m x 1.71m (7'9" x 5'8")

#### Bedroom

5.35m x 3.08m (17'7" x 10'1")

#### **Ensuite Bathroom**

2.67m x 1.84m (8'9" x 6'1")

#### Two Covered Balconies

4.50m x 1.90m (14'9" x 6'3')