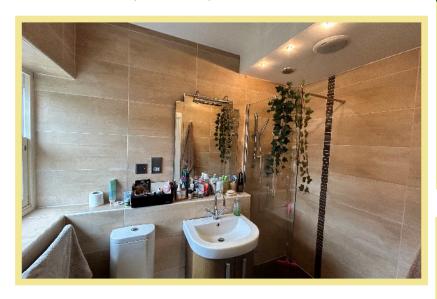

#### **Ensuite Shower Room**

2.35m x 1.71m (7'9" x 5'8")

#### **Ensuite Bathroom**

2.67m x 1.84m (8'9" x 6'1")