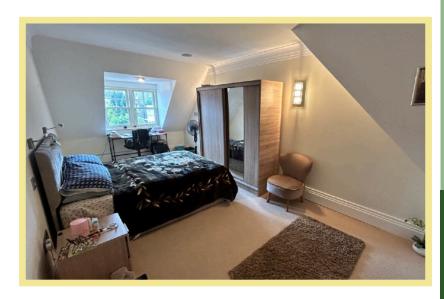

#### Bedroom

6.59m x 3.19m (21'7" x 10'6")

#### Bedroom

5.35m x 3.08m (17'7" x 10'1")