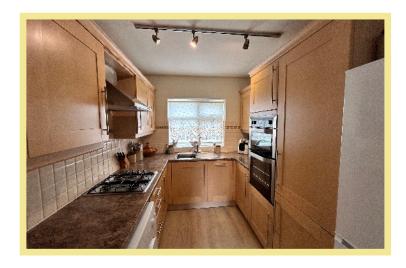

ial area yet within easy reach of the local shops, promenade, beach and other amenities of both Rhos on Sea and Colwyn Bay.

The apartment comprises of:

Communal entrance to four apartments, hallway, private apartment front door, large light lounge into dining room and kitchen, two double bedrooms – both with fitted wardrobes, shower room and separate w.c.

The apartment benefits from a patio overlooking the communal landscaped gardens, allocated garage and parking space.

UPVC double glazing and gas central heating throughout

- ✓ SPACIOUS TWO BEDROOM GROUND FLOOR APARTMENT
- **✓** OFF ROAD PARKING
- ✓ BENEFITS FROM PARKING AND GARAGE
- ✓ CLOSE TO LOCAL SHOPS, AMENITIES AND BUS ROUTES
- ✓ NO CHAIN

#### Lounge

4.12m x 3.94m (13'6" x 12'11")



#### Kitchen

3.01m x 2.32m (9′11″x 7′8″)



#### W.C.

2.18m x 0.99m (7'2" x 3'3")

# Dining Room

2.99m x 2.82m (9'10" x 9'3")

#### Bedroom One

3.94m x 3.38m (12'11" x 11'1")



#### Bedroom Two

3.62m x 3.03m (11'11" x 9'11")

#### Shower Room

2.36m x 1.99m (7'9" x 6'7")



#### Location

The property is located in the popular coastal resort of Rhos On Sea with its wealth of local shops and other facilities. The larger resorts of Llandudno and Colwyn Bay are approximately three miles and one mile respectively and it is conveniently located for easy access to the A55 dual carriageway for Chester and the motorways beyond, also the main rail line Holyhead to Euston.

#### Directions

From the Rhos On Sea office turn towards the Promenade, turn right onto the Promenade and take the second turning right onto Cayley Promenade, turn