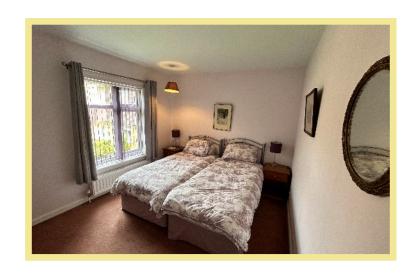

#### Bedroom One

3.94m x 3.38m (12'11" x 11'1")

#### Bedroom Two

3.62m x 3.03m (11'11" x 9'11")