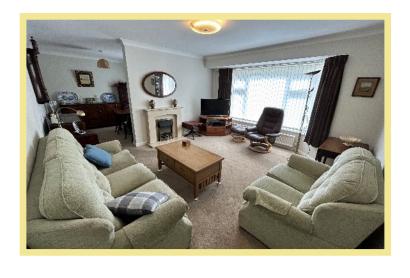

ns which is located in a quiet leafy residential area yet within easy reach of the local shops, promenade, beach and other amenities of both Rhos on Sea and Colwyn Bay.

The apartment comprises of:

Communal entrance to four apartments, hallway, private apartment front door, large light lounge into dining room and kitchen, two double bedrooms – both with fitted wardrobes, shower room and separate w.c.

The apartment benefits from a patio overlooking the communal landscaped gardens, allocated garage and parking space.

UPVC double glazing and gas central heating throughout

- ✓ SPACIOUS TWO BEDROOM GROUND FLOOR APARTMENT
- **✓** OFF ROAD PARKING
- ✓ BENEFITS FROM PARKING AND GARAGE
- ✓ CLOSE TO LOCAL SHOPS, AMENITIES AND BUS ROUTES
- ✓ NO CHAIN

#### Lounge

4.12m x 3.94m (13'6" x 12'11")



#### Kitchen

3.01m x 2.32m (9′11″x 7′8″)



#### W.C.

2.18m x 0.99m (7'2" x 3'3")

# Dining Room

2.99m x 2.82m (9'10" x 9'3")

#### Bedroom One

3.94m x 3.38m (12'11" x 11'1")



#### Bedroom Two

3.62m x 3.03m (11'11" x 9'11")

#### Shower Room

2.36m x 1.99m (7'9" x 6'7")



#### Location

The property is located in the popular coastal resort of Rhos On Sea with its wealth of local shops and other facilities. The larger resorts of Llandudno and Colwyn Bay are approximately three miles and one mile respectively and it is conveniently located for easy access to the A55 dual carriageway for Chester and the motorways beyond, also the main rail line Holyhead to Euston.

#### Directions

From the Rhos On Sea office turn towards the Promenade, turn right onto the Promenade and take the sec