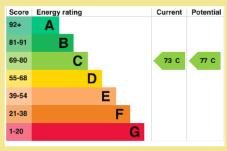

Council Tax Band: "C" (provided on <a href="www.voa.gov.uk">www.voa.gov.uk</a>)
Energy Performance Rating Band C

NB Apartment is leasehold on a 999 year lease Ground rent is £10 per annum Maintenance charge is £1,860.44 per annum Has 1/18 share of the freehold