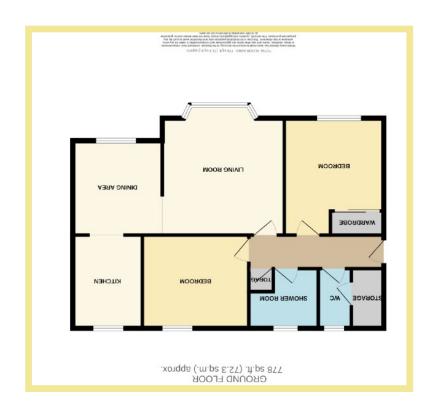

The apartment comprises of:

Communal entrance to four apartments, hallway, private apartment front door, large light lounge into dining room and kitchen, two double bedrooms – both with fitted wardrobes, shower room and separate w.c.

The apartment benefits from a patio overlooking the communal landscaped gardens, allocated garage and parking space.

UPVC double glazing and gas central heating throughout

- ✓ SPACIOUS TWO BEDROOM GROUND FLOOR APARTMENT
- **✓** OFF ROAD PARKING
- ✓ BENEFITS FROM PARKING AND GARAGE
- ✓ CLOSE TO LOCAL SHOPS, AMENITIES AND BUS ROUTES
- ✓ NO CHAIN

#### Lounge

4.12m x 3.94m (13'6" x 12'11")

#### Kitchen

3.01m x 2.32m (9′11″x 7′8″)

#### W.C.

2.18m x 0.99m (7'2" x 3'3")

# Dining Room

2.99m x 2.82m (9'10" x 9'3")

#### Bedroom One

3.94m x 3.38m (12'11" x 11'1")

#### Bedroom Two

3.62m x 3.03m (11'11" x 9'11")

#### Shower Room

2.36m x 1.99m (7'9" x 6'7")