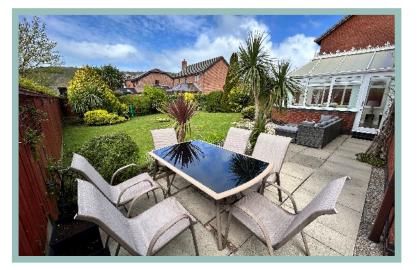

To the rear is a beautiful enclosed garden, lawned area and boarders benefitting from well-established plants and shrubs. A paved patio seating area leads directly out from the conservatory and is an ideal spot for outside dining and entertaining with far reaching views to the mountains.