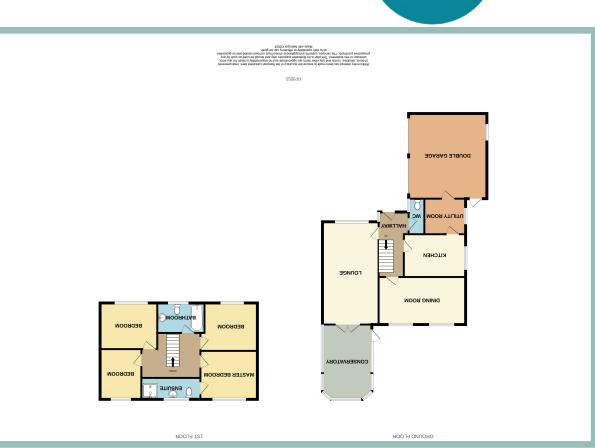

Hallway, w.c, kitchen, good sized utility with access into the double garage, dining room, light and spacious lounge which flows into the large conservatory.

Stairs lead up to a spacious landing on the first floor where there are three double bedrooms, master bedroom and ensuite shower room and a family bathroom.

Lounge

5.77m x 3.43m (18'11" x 11'3")

Dining Room 5.35m x 2.92m (17'7" x 9'7")

Conservatory 4.60m x 3.01m (15'1" x 9'11")

Kitchen 3.47m x 2.90m (11'5" x 9'6")

Utility Room 2.22m x 2.10m (7'4" x 6'11")

Master Bedroom 3.47m x 2.96m (11'5" x 9'9")

#### Ensuite

### 2.24m x 1.31m (7'4"x 4'4")

Bedroom Two

3.50m x 2.82m (11'6" x 9'3")

Bedroom Three 3.47m x 2.93m (11'5" x 9'8")

Bedroom Four

3.06m x 2.52m (10'0" x 8'3")

Bathroom 2.76m x 1.85m (9'1" x 6'1")

## Garage 5.21m x 4.78m (17'1" x 15'8")