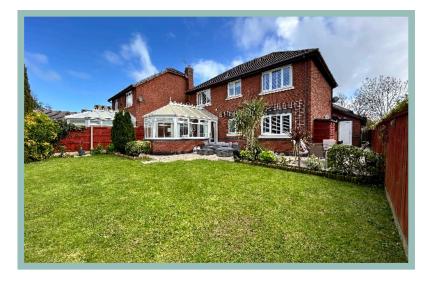

To the rear is a beautiful enclosed garden, lawned area and boarders benefitting from well-established plants and shrubs. A paved patio seating area leads directly out from the conservatory and is an ideal spot for outside dining and entertaining with far reaching views to the mountains.