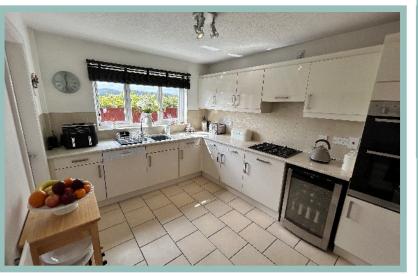

Hallway, w.c, kitchen, good sized utility with access into the double garage, dining room, light and spacious lounge which flows into the large conservatory.

Stairs lead up to a spacious landing on the first floor where there are three double bedrooms, master bedroom and ensuite shower room and a family bathroom.

Lounge

5.77m x 3.43m (18'11" x 11'3")

Dining Room 5.35m x 2.92m (17'7" x 9'7")

Conservatory 4.60m x 3.01m (15'1" x 9'11")

Kitchen 3.47m x 2.90m (11'5" x 9'6")

Utility Room 2.22m x 2.10m (7'4" x 6'11")

Master Bedroom 3.47m x 2.96m (11'5" x 9'9")