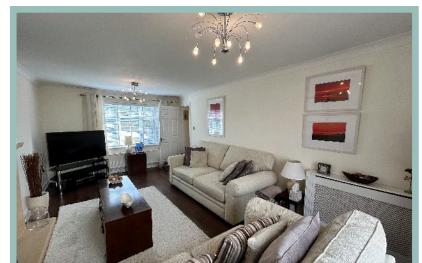

Hallway, w.c, kitchen, good sized utility with access into the double garage, dining room, light and spacious lounge which flows into the large conservatory.

Stairs lead up to a spacious landing on the first floor where there are three double bedrooms, master bedroom and ensuite shower room and a family bathroom.

Lounge

5.77m x 3.43m (18'11" x 11'3")

Dining Room 5.35m x 2.92m (17'7" x 9'7")

Conservatory 4.60m x 3.01m (15'1" x 9'11")

Kitchen 3.47m x 2.90m (11'5" x 9'6")

Utility Room 2.22m x 2.10m (7'4" x 6'11")

Master Bedroom 3.47m x 2.96m (11'5" x 9'9")