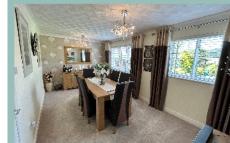

Hallway, w.c, kitchen, good sized utility with access into the double garage, dining room, light and spacious lounge which flows into the large conservatory.

Stairs lead up to a spacious landing on the first floor where there are three double bedrooms, master bedroom and ensuite shower room and a family bathroom.

Lounge

5.77m x 3.43m (18'11" x 11'3")

Dining Room 5.35m x 2.92m (17'7" x 9'7")

Conservatory 4.60m x 3.01m (15'1" x 9'11")

Kitchen 3.47m x 2.90m (11'5" x 9'6")

Utility Room 2.22m x 2.10m (7'4" x 6'11")

Master Bedroom 3.47m x 2.96m (11'5" x 9'9")