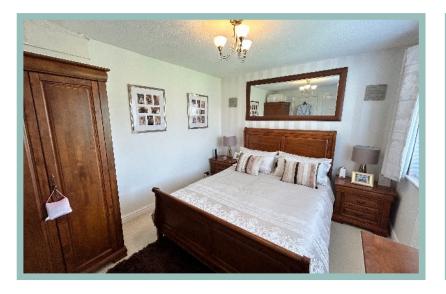

Lounge

5.77m x 3.43m (18'11" x 11'3")

Dining Room 5.35m x 2.92m (17'7" x 9'7")

Conservatory 4.60m x 3.01m (15'1" x 9'11")

Kitchen 3.47m x 2.90m (11'5" x 9'6")

Utility Room 2.22m x 2.10m (7'4" x 6'11")

Master Bedroom 3.47m x 2.96m (11'5" x 9'9")