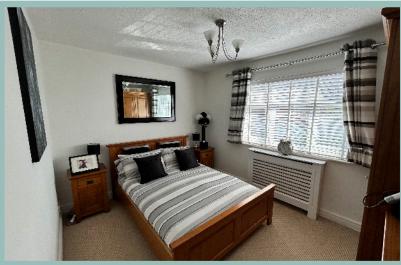

### 2.24m x 1.31m (7'4"x 4'4")

Bedroom Two

3.50m x 2.82m (11'6" x 9'3")

Bedroom Three 3.47m x 2.93m (11'5" x 9'8")

Bedroom Four

3.06m x 2.52m (10'0" x 8'3")

Bathroom 2.76m x 1.85m (9'1" x 6'1")