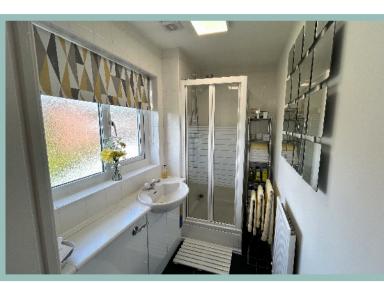

### 2.24m x 1.31m (7'4"x 4'4")

Bedroom Two

3.50m x 2.82m (11'6" x 9'3")

Bedroom Three 3.47m x 2.93m (11'5" x 9'8")

Bedroom Four

3.06m x 2.52m (10'0" x 8'3")

Bathroom 2.76m x 1.85m (9'1" x 6'1")