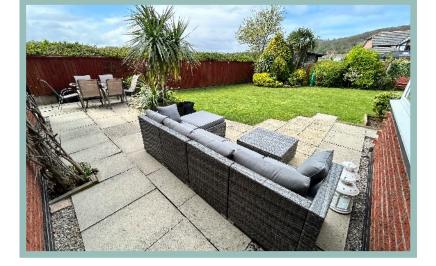

To the rear is a beautiful enclosed garden, lawned area and boarders benefitting from well-established plants and shrubs. A paved patio seating area leads directly out from the conservatory and is an ideal spot for outside dining and entertaining with far reaching views to the mountains.

### ✓ IMMACULATE FOUR BEDROOM DETACHED HOUSE

- ✓ LARGE CONSERVATORY
- ✓ BEAUTIFUL ENCLOSED REAR GARDEN WITH FAR REACHING MOUNTAIN VIEWS

 ✓ DOUBLE GARAGE WITH AMPLE OFF ROAD PARKING
✓ CLOSE TO LOCAL SHOPS AND AMENITIES IN A SOUGHT AFTER AREA