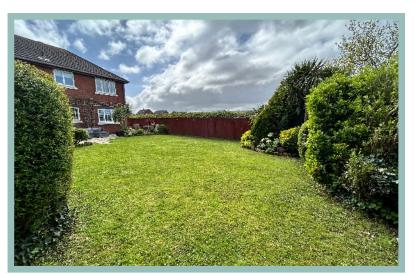

To the rear is a beautiful enclosed garden, lawned area and boarders benefitting from well-established plants and shrubs. A paved patio seating area leads directly out from the conservatory and is an ideal spot for outside dining and entertaining with far reaching views to the mountains.