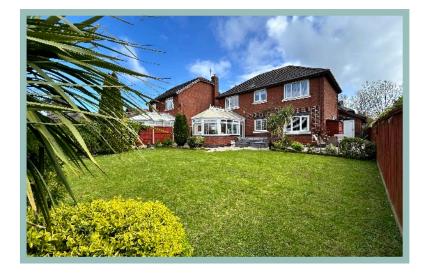

To the rear is a beautiful enclosed garden, lawned area and boarders benefitting from well-established plants and shrubs. A paved patio seating area leads directly out from the conservatory and is an ideal spot for outside dining and entertaining with far reaching views to the mountains.