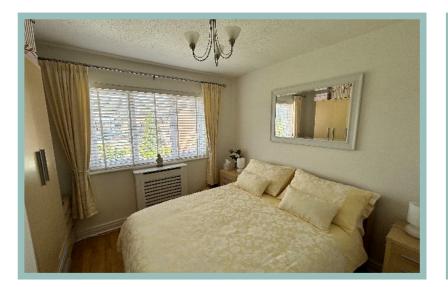

### 2.24m x 1.31m (7'4"x 4'4")

Bedroom Two

3.50m x 2.82m (11'6" x 9'3")

Bedroom Three 3.47m x 2.93m (11'5" x 9'8")

Bedroom Four

3.06m x 2.52m (10'0" x 8'3")

Bathroom 2.76m x 1.85m (9'1" x 6'1")