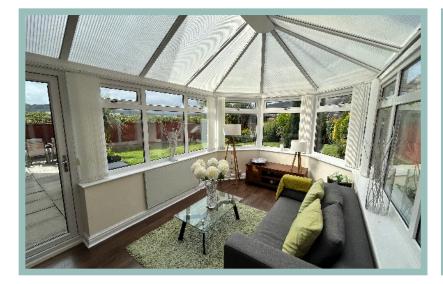

Hallway, w.c, kitchen, good sized utility with access into the double garage, dining room, light and spacious lounge which flows into the large conservatory.

Stairs lead up to a spacious landing on the first floor where there are three double bedrooms, master bedroom and ensuite shower room and a family bathroom.

To the rear is a beautiful enclosed garden, lawned area and boarders benefitting from well-established plants and shrubs. A paved patio seating area leads directly out from the conservatory and is an ideal spot for outside dining and entertaining with far reaching views to the mountains.

Lounge

5.77m x 3.43m (18'11" x 11'3")

Dining Room 5.35m x 2.92m (17'7" x 9'7")

Conservatory 4.60m x 3.01m (15'1" x 9'11")

Kitchen 3.47m x 2.90m (11'5" x 9'6")

Utility Room 2.22m x 2.10m (7'4" x 6'11")

Master Bedroom 3.47m x 2.96m (11'5" x 9'9")