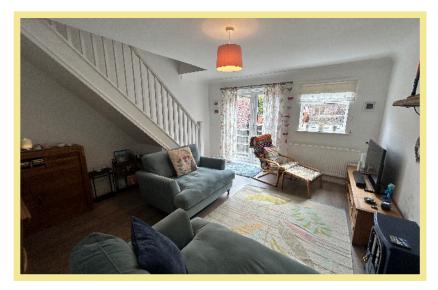

The well maintained accommodation on the ground floor comprises entrance hall, w.c, kitchen and lounge/ diner with access to the garden. To the first floor there are two bedrooms and modern bathroom. There is gas central heating and upvc double glazing. Viewing is highly recommended to appreciate the size and layout of this deceptively spacious property.

### Kitchen

3.98m x 3.16m (13'1" x 10'5") Maximum

Lounge/Diner 4.61m x 3.97m (15'2" x 13'0")