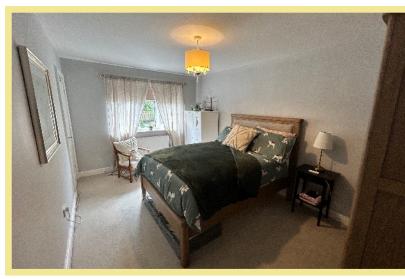

#### Bedroom One

4.67m x 2.96m (15'4" x 9'9")

Bedroom Two 3.09m x 2.01m (10'2" x 6'7")