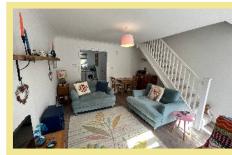

### Kitchen

3.98m x 3.16m (13'1" x 10'5") Maximum

Lounge/Diner 4.61m x 3.97m (15'2" x 13'0")