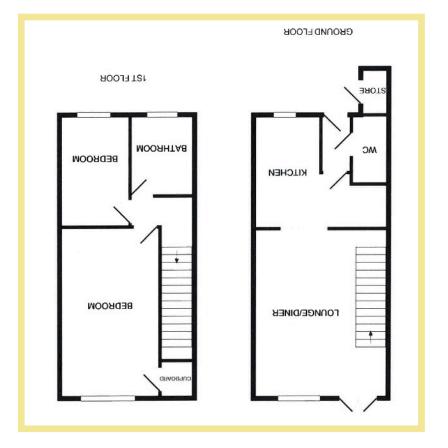

The well maintained accommodation on the ground floor comprises entrance hall, w.c, kitchen and lounge/ diner with access to the garden. To the first floor there are two bedrooms and modern bathroom. There is gas central heating and upvc double glazing. Viewing is highly recommended to appreciate the size and layout of this deceptively spacious property.

#### W.C.

2.00m x 0.91m (6'7" x 3'0")

### Kitchen

3.98m x 3.16m (13'1" x 10'5") Maximum

Lounge/Diner 4.61m x 3.97m (15'2" x 13'0")

#### Bedroom One

4.67m x 2.96m (15'4" x 9'9")

Bedroom Two 3.09m x 2.01m (10'2" x 6'7")

#### Bathroom

2.08m x 1.85m (6'10" x 6'1")