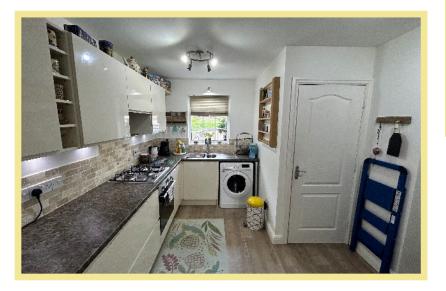

### Kitchen

3.98m x 3.16m (13'1" x 10'5") Maximum

Lounge/Diner 4.61m x 3.97m (15'2" x 13'0")