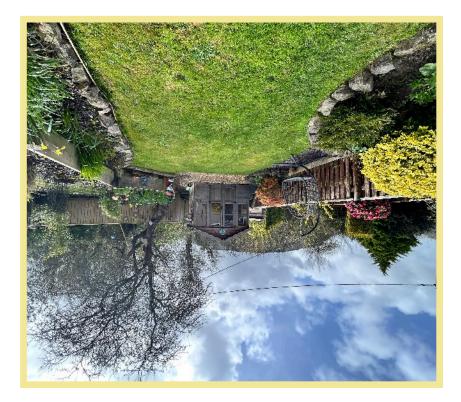

# Description

This immaculately presented two bedroom end terrace house in Llanddulas is one of four that were built just over 20 years ago. To the front of the property there is a private courtyard area where there are two allocated parking spaces and to the rear there is a beautifully landscaped garden with paved seating area, lawn and a variety of well established plants and shrubs, the summer house is included.