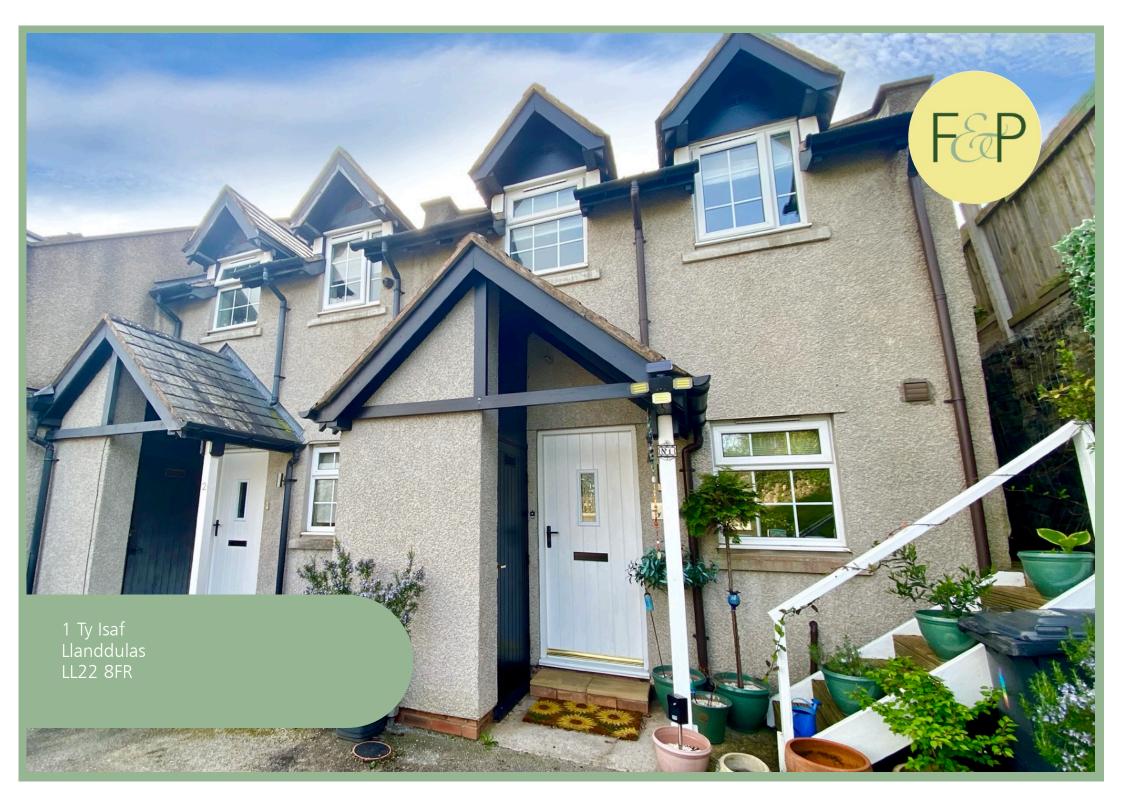

# Immaculately Presented Two Bedroom End Terrace House With Beautifully Landscaped Rear Garden

# Description

This immaculately presented two bedroom end terrace house in Llanddulas is one of four that were built just over 20 years ago. To the front of the property there is a private courtyard area where there are two allocated parking spaces and to the rear there is a beautifully landscaped garden with paved seating area, lawn and a variety of well established plants and shrubs, the summer house is included.

#### ✓ TWO BEDROOM END TERRACE HOUSE

- ✓ IMMACULATELY PRESENTED WELL MAINTAINED PROPERTY
- ✓ PARKING FOR TWO VEHICLES IN PRIVATE COURTYARD OF FOUR PROPERTIES
- ✓ BEAUTIFULLY LANDSCAPED REAR GARDEN