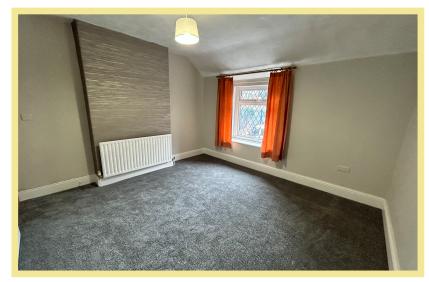

# Bedroom One

3.75m x 3.46m (12'4" x 11'4")

Bedroom Two 2.54m x 3.23m (8'4"x 10'7") Maximum