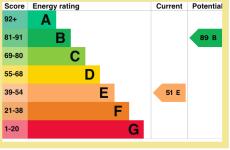

Council Tax Band: "B" (provided on www.voa.gov.uk)

Energy Performance Rating Band "E"