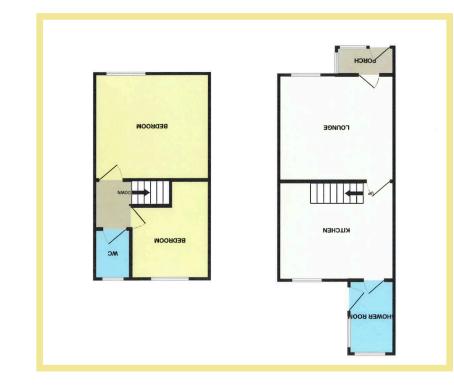

# Description

This two bedroom mid terrace house has recently been refurbished throughout. The property has not only been fully decorated with new flooring and carpets but also rewired, a new boiler installed and a new kitchen and shower room fitted. Outside there is a small front garden and a rear garden with paved seating are, lawn and variety of plants and shrubs. The accommodation on the ground floor comprises porch, lounge, kitchen and shower room. To the first floor there are two bedrooms, one with distant sea views and a w.c.

# Porch

1.85m x 0.86m (6'1" x 2'10")

#### Lounge

3.71m x 3.47m (12'2" x 11'5")

# Kitchen

3.71m x 3.23m (12'2" x 10'7")

# Bedroom One

3.75m x 3.46m (12'4" x 11'4")

Bedroom Two 2.54m x 3.23m (8'4"x 10'7") Maximum

#### Shower Room

2.37m x 1.36m (7'9" x 4'6")

# W.C.

1.68m x 1.06m (5'6" x 3'6")