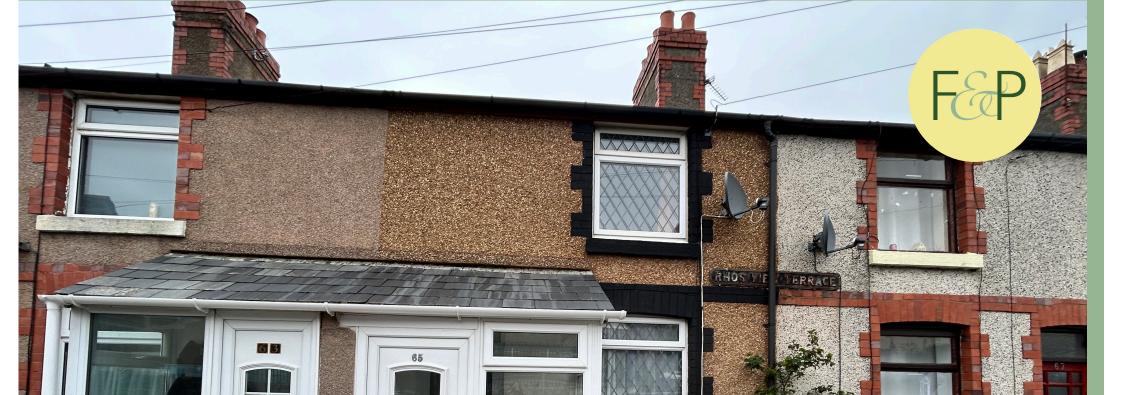

# Newly Refurbished Two Bedroom Mid Terrace House

# Description

This two bedroom mid terrace house has recently been refurbished throughout. The property has not only been fully decorated with new flooring and carpets but also rewired, a new boiler installed and a new kitchen and shower room fitted. Outside there is a small front garden and a rear garden with paved seating are, lawn and variety of plants and shrubs. The accommodation on the ground floor comprises porch, lounge, kitchen and shower room. To the first floor there are two bedrooms, one with distant sea views and a w.c.

✓ TWO BEDROOM MID TERRACE HOUSE

- ✓ NEWLY REFURBISHED INCLUDING REWIRING, NEW BOILER, NEW KITCHEN & SHOWER ROOM
- ✓ DISTANT SEA VIEWS
- ✓ REAR GARDEN WITH PAVED SEATING AREA
- ✓ NO CHAIN