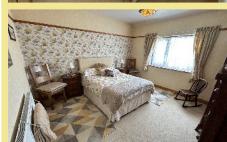

#### Bathroom

2.70m x 2.09m (8'11" x 6'10")

Bedroom One

3.72m x 3.61m (12'2" x 11'10")

Bedroom Two

3.91m x 3.72m (12'10" x 12'2") Bedroom Three

2.34m x 2.14m (7'8" x 7'0") Garage

5.14m x 2.71m (16'11" x 8'11") Location