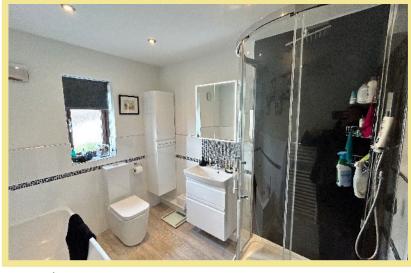

#### Bathroom

2.70m x 2.09m (8'11" x 6'10")

Bedroom One

3.72m x 3.61m (12'2" x 11'10")

Bedroom Two

3.91m x 3.72m (12'10" x 12'2") Bedroom Three

2.34m x 2.14m (7'8" x 7'0") Garage

5.14m x 2.71m (16'11" x 8'11") Location