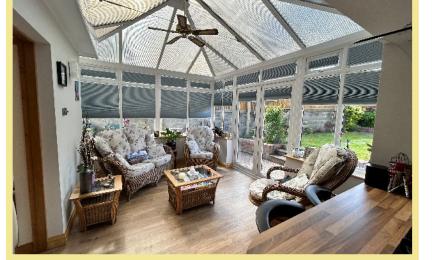

Entrance porch, hallway, lounge with bay window, dining room opening onto a large conservatory which flows into the the kitchen.

To the first floor there are two double bedrooms and a single bedroom and a good sized family bathroom with separate shower.

### Lounge

3.70m x 3.63m (12'2" x 11'11")

Conservatory

3.86m x 3.09m (12'8" x 10'2")