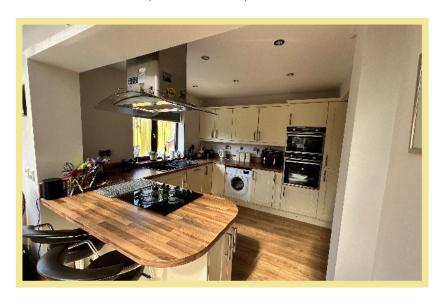

den shed(with power)

Access to the garage from the front and rear of the property. To the front there is ample off road parking on the driveway.

The property benefits from UPVC double glazing and gas central heating throughout. There is also under floor heating in the conservatory, kitchen and bathroom. Viewing is essential to appreciate the spacious layout and location this house has to offer.

- ✓ BEAUTIFULLY PRESENTED THREE BEDROOM SEMI DETACHED HOUSE
- ✓ LIGHT & SPACIOUS LAYOUT
- ✓ LARGE CONSERVATORY
- ✓ AMPLE OFF ROAD PARKING & GARAGE
- ✓ ENCLOSED REAR GARDEN

#### Porch

2.02m x 1.01m (6'8" x 3'4")

### Lounge

3.70m x 3.63m (12'2" x 11'11")



Conservatory

3.86m x 3.09m (12'8" x 10'2")



# Dining Room

3.91m x 3.71m (12'10" x 12'2")

#### Kitchen

5.77m x 2.98m (18'11" x 9'9")



#### Bathroom

2.70m x 2.09m (8'11" x 6'10")



Bedroom One

3.72m x 3.61m (12'2" x 11'10")

Bedroom Two

3.91m x 3.72m (12'10" x 12'2") Bedroom Three

2.34m x 2.14m (7'8" x 7'0") Garage

5.14m x 2.71m (16'11" x 8'11") Location

The property is conveniently located in Penrhyn Bay close to the local shops and other amenities, close to a bus route and the golf course. The Victorian resort of Llandudno is approximately three miles distance.

#### Directions

From the Rhos On Sea office turn towards the promenade, turn left onto the promenade, continue along this road pass the golf course on the left, turn left onto Morfa Road and follow this round as it turns into Penrhyn Isaf Road and take the second left onto Penrhos Drive.

Council Tax Band: "D"

Energy Performance Rating Band "C"

3 Bed