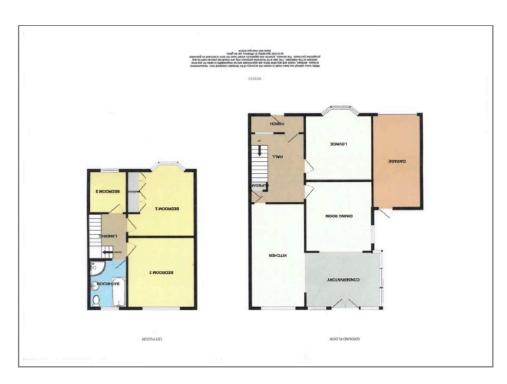

Entrance porch, hallway, lounge with bay window, dining room opening onto a large conservatory which flows into the the kitchen.

To the first floor there are two double bedrooms and a single bedroom and a good sized family bathroom with separate shower.

#### Porch

2.02m x 1.01m (6'8" x 3'4")

### Lounge

3.70m x 3.63m (12'2" x 11'11")

Conservatory

3.86m x 3.09m (12'8" x 10'2")

# Dining Room

3.91m x 3.71m (12'10" x 12'2")

#### Kitchen

5.77m x 2.98m (18'11" x 9'9")

#### Bathroom

2.70m x 2.09m (8'11" x 6'10")

Bedroom One

3.72m x 3.61m (12'2" x 11'10")

Bedroom Two

3.91m x 3.72m (12'10" x 12'2") Bedroom Three

2.34m x 2.14m (7'8" x 7'0") Garage

5.14m x 2.71m (16'11" x 8'11") Location