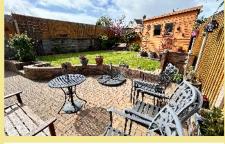

The enclosed rear garden which is mainly laid to lawn with a block paved patio seating area leading out from the conservatory and garden shed(with power)

Access to the garage from the front and rear of the property. To the front there is ample off road parking on the driveway.