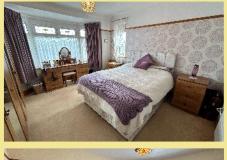

#### Bathroom

2.70m x 2.09m (8'11" x 6'10")

Bedroom One

3.72m x 3.61m (12'2" x 11'10")

Bedroom Two

3.91m x 3.72m (12'10" x 12'2") Bedroom Three

2.34m x 2.14m (7'8" x 7'0") Garage

5.14m x 2.71m (16'11" x 8'11") Location