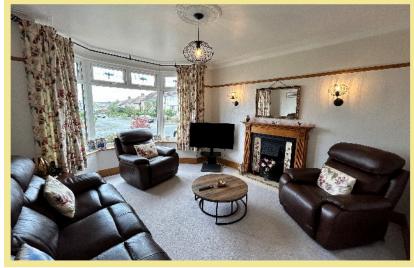

Entrance porch, hallway, lounge with bay window, dining room opening onto a large conservatory which flows into the the kitchen.

To the first floor there are two double bedrooms and a single bedroom and a good sized family bathroom with separate shower.

### Lounge

3.70m x 3.63m (12'2" x 11'11")

Conservatory

3.86m x 3.09m (12'8" x 10'2")