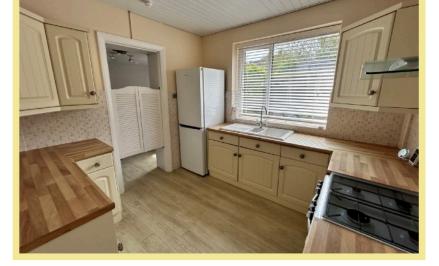

### **Entrance Hallway**

1.36m x 5.02m (4'6" x 16'6")

Living Room

5.46m x 3.79m (17'11" x 12'5")

Kitchen 2.98m x 2.88m (9'9" x 9'6")