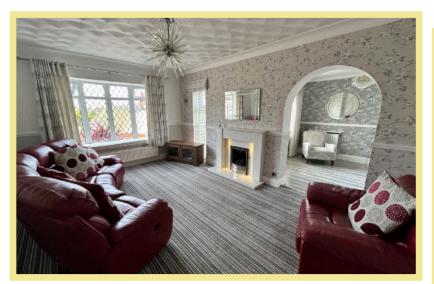

### **Entrance Hallway**

1.36m x 5.02m (4'6" x 16'6")

Living Room

5.46m x 3.79m (17'11" x 12'5")

Kitchen 2.98m x 2.88m (9'9" x 9'6")