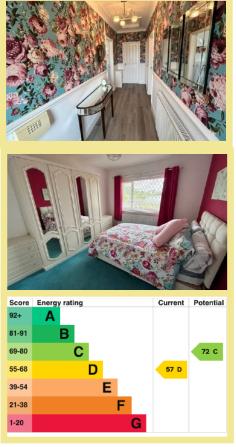

Council Tax Band: "D" (provided on <u>www.voa.gov.uk</u>)

Energy Performance Rating Band D