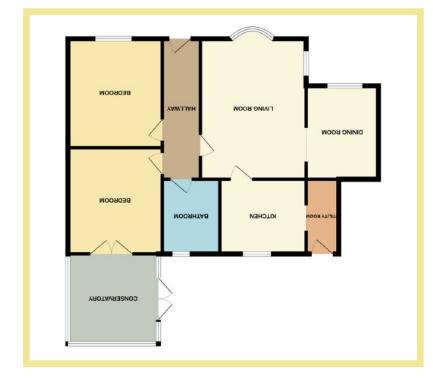

# Description

This beautifully presented two bedroom semi detached bungalow is situated in quiet cul de sac close to the local shops and amenities of Rhos on Sea and Colwyn Bay. The accommodation comprises of entrance hallway, lounge, dining room, kitchen with separate utility room with access to rear garden, bathroom, large bedroom with conservatory and second bedroom. There is also a boarded, carpeted attic which can be used as extra office space. Garden is landscaped with paved seating areas, variety of well-established plants and shrubs. Viewing is highly recommended to appreciate the presentation throughout, the landscaped gardens and location.

### **Entrance Hallway**

1.36m x 5.02m (4'6" x 16'6")

Living Room

5.46m x 3.79m (17'11" x 12'5")

Kitchen 2.98m x 2.88m (9'9" x 9'6")

# **Dining Room**

3.34m x 2.59m (11'0" x 8'6")

#### Conservatory

3.24m x 3.21m (10'8" x 10'6")

#### **Bedroom One**

3.89m x 3.27m (12'9" x 10'9")

Bedroom Two 3.27m x 3.81m (10'9" x 12'6")

Bathroom

#### 2.69m x 2.06m (8'10" x 6'9")

Location

# Utility Room

2.57m x 1.10m (8'5" x 3'8')

Situated close to Colwyn Bay and Llandudno which has a variety of local shops and other amenities. It is conveniently located near to the A55 dual carriageway for easy access to Chester and the motorways beyond.