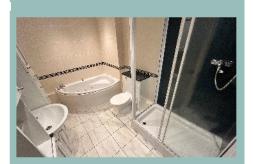

#### Ensuite

8'0" x 7'0"(2.42m x 2.12m)

#### Bathroom

12'7" x 6'4" (3.84m x 1.92m)