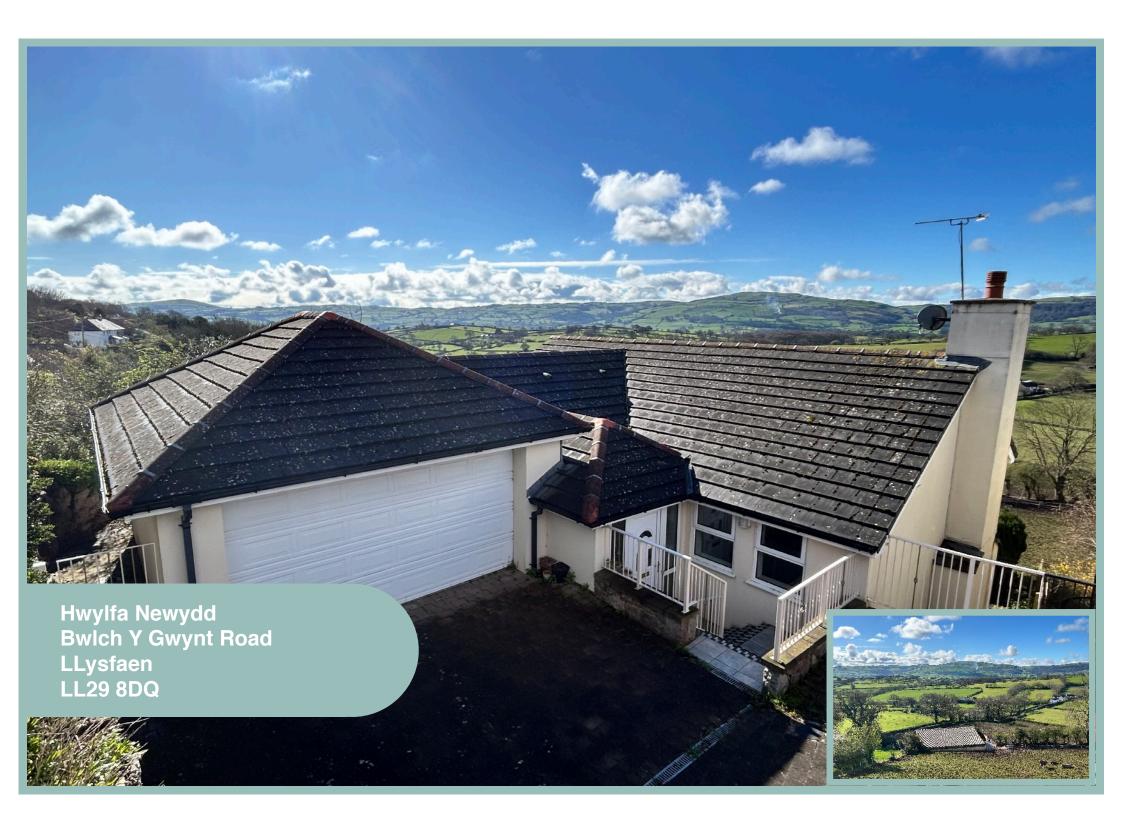

# Spacious Four Bedroom Detached House, Situated In An Elevated Position With Far Reaching Countryside Views

Description

A spacious and well-presented four-bedroom detached house, situated in an elevated position with far reaching countryside views. The property has been individually designed and benefits from UPVC double glazing and LPG central heating and viewing is highly recommended, to appreciate the spacious layout and presentation throughout.

On the ground floor is a hallway, master bedroom, with fitted wardrobes and spacious ensuite shower room, a second large double bedroom with fitted wardrobes and a conservatory leading off it, a third large double bedroom with walk in wardrobe, a smaller double bedroom, a modern family bathroom with separate shower and bath and cupboard under the stairs. Outside to the front is a block paved driveway with off road parking for two to three cars with access to a large double garage. To the side of the property is a block paved seating area, where steps lead down to a landscaped gardens with block paved paths, stone walls with a variety of shrubs and trees, with access to a further covered decked area with frameless glass all benefitting from far reaching countryside views.

- ✓ SPACIOUS FOUR BEDROOM DETACHED HOUSE
- ✓ SITUATED IN AN ELEVATED POSITION WITH FAR REACHING COUNTRYSIDE VIEWS
- ✓ INDIVIDUALLY DESIGNED AND OFFERS A WEALTH OF ACCOMMODATION
- ✓ LANDSCAPED GARDENS WITH ELEVATED BALCONY AND DECKED AREA
- ✓ OFF ROAD PARKING AND DOUBLE GARAGE
- **√** NO CHAIN

4 Bedroom Detached House

Hwylfa Newydd Bwlch Y Gwynt Road LLysfaen LL29 8DQ

£424,950