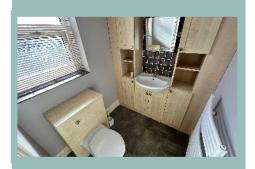

#### Ensuite

8'0" x 7'0"(2.42m x 2.12m)

#### Bathroom

12'7" x 6'4" (3.84m x 1.92m)