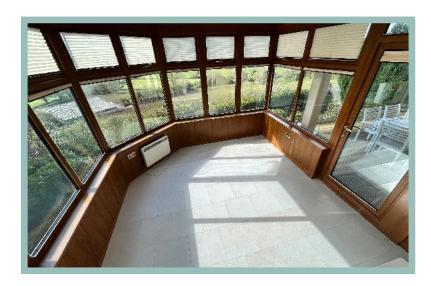

On the ground floor is a hallway, master bedroom, with fitted wardrobes and spacious ensuite shower room, a second large double bedroom with fitted wardrobes and a conservatory leading off it, a third large double bedroom with walk in wardrobe, a smaller double bedroom, a modern family bathroom with separate shower and bath and cupboard under the stairs. Outside to the front is a block paved driveway with off road parking for two to three cars with access to a large double garage. To the side of the property is a block paved seating area, where steps lead down to a landscaped gardens with block paved paths, stone walls with a variety of shrubs and trees, with access to a further covered decked area with frameless glass all benefitting from far reaching countryside views.

# Conservatory

11'5" x 10'6" (3.47m x 3.19m)