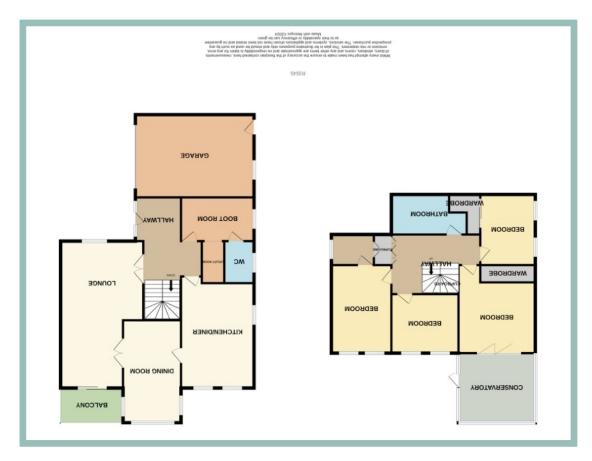

The accommodation on the entrance level briefly comprises, hallway with decorative glass brick wall, spacious lounge with dual aspect windows, with a balcony leading off it with frameless glass and farreaching countryside views, double doors provide access to a dining room with views, which then leads into a spacious kitchen diner, with modern fitted kitchen and integrated appliances, separate boot room with sink, utility room and W.C.

On the ground floor is a hallway, master bedroom, with fitted wardrobes and spacious ensuite shower room, a second large double bedroom with fitted wardrobes and a conservatory leading off it, a third large double bedroom with walk in wardrobe, a smaller double bedroom, a modern family bathroom with separate shower and bath and cupboard under the stairs. Outside to the front is a block paved driveway with off road parking for two to three cars with access to a large double garage. To the side of the property is a block paved seating area, where steps lead down to a landscaped gardens with block paved paths, stone walls with a variety of shrubs and trees, with access to a further covered decked area with frameless glass all benefitting from far reaching countryside views.

# Hallway

23'10" x 12'3" (4.20m x 3.73m) Maximum

#### Lounge

25'0 x 14'0" (7.63m x 4.27m)

# Balcony

10'4" x 6'4" (3.15m x 1.93m)

#### Dining Room

17'10" x 9'7" (5.45m x 2.91m)

# Kitchen/Diner

15'8"x 12'3" (4.76m x 3.73m)

# Boot Room

12'0" x 7'8" (3.66m x 2.33m)

#### W.C.

5'9" x 5'2" (1.74m x 1.57m)

# Utility

5′7″ x 3′0″ (1.71m x 0.90m)

#### Master Bedroom

16'8" x 10'5" (5.09m x 3.16m)

#### Ensuite

8'0" x 7'0"(2.42m x 2.12m)

#### Bedroom Two

14'9" x 12'4"(4.50m x 3.76m)

#### Bedroom Three

13'3" x 8'8" (4.04m x 2.64m)

# Walk In Wardrobe

6'8" x 4'3" (2.04m x 1.29m) Maximum

#### Bedroom Four

10'11" x 10'4" (3.33m x 3.14m)

#### Bathroom

12'7" x 6'4" (3.84m x 1.92m)

# Conservatory

11'5" x 10'6" (3.47m x 3.19m)

# Double Garage

19'11" x 16'7" (6.07m x 5.04m)