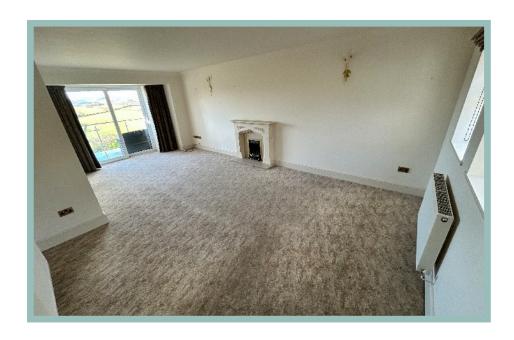

The accommodation on the entrance level briefly comprises, hallway with decorative glass brick wall, spacious lounge with dual aspect windows, with a balcony leading off it with frameless glass and farreaching countryside views, double doors provide access to a dining room with views, which then leads into a spacious kitchen diner, with modern fitted kitchen and integrated appliances, separate boot room with sink, utility room and W.C.

#### Lounge

25'0 x 14'0" (7.63m x 4.27m)