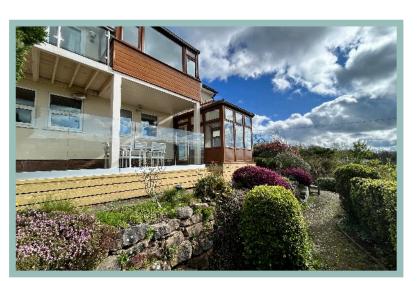

The accommodation on the entrance level briefly comprises, hallway with decorative glass brick wall, spacious lounge with dual aspect windows, with a balcony leading off it with frameless glass and farreaching countryside views, double doors provide access to a dining room with views, which then leads into a spacious kitchen diner, with modern fitted kitchen and integrated appliances, separate boot room with sink, utility room and W.C.

On the ground floor is a hallway, master bedroom, with fitted wardrobes and spacious ensuite shower room, a second large double bedroom with fitted wardrobes and a conservatory leading off it, a third large double bedroom with walk in wardrobe, a smaller double bedroom, a modern family bathroom with separate shower and bath and cupboard under the stairs. Outside to the front is a block paved driveway with off road parking for two to three cars with access to a large double garage. To the side of the property is a block paved seating area, where steps lead down to a landscaped gardens with block paved paths, stone walls with a variety of shrubs and trees, with access to a further covered decked area with frameless glass all benefitting from far reaching countryside views.

# Conservatory

11'5" x 10'6" (3.47m x 3.19m)