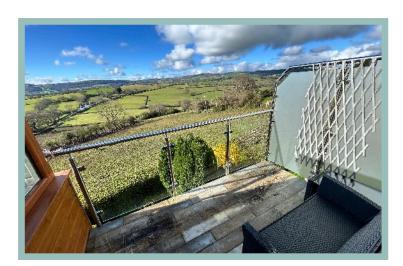

The accommodation on the entrance level briefly comprises, hallway with decorative glass brick wall, spacious lounge with dual aspect windows, with a balcony leading off it with frameless glass and farreaching countryside views, double doors provide access to a dining room with views, which then leads into a spacious kitchen diner, with modern fitted kitchen and integrated appliances, separate boot room with sink, utility room and W.C.

# Balcony

10'4" x 6'4" (3.15m x 1.93m)