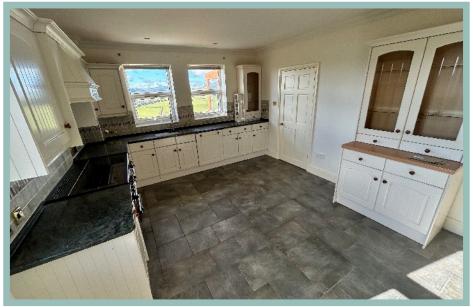

The accommodation on the entrance level briefly comprises, hallway with decorative glass brick wall, spacious lounge with dual aspect windows, with a balcony leading off it with frameless glass and farreaching countryside views, double doors provide access to a dining room with views, which then leads into a spacious kitchen diner, with modern fitted kitchen and integrated appliances, separate boot room with sink, utility room and W.C.

# Kitchen/Diner

15'8"x 12'3" (4.76m x 3.73m)