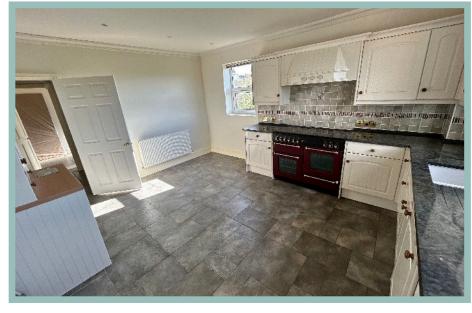

The accommodation on the entrance level briefly comprises, hallway with decorative glass brick wall, spacious lounge with dual aspect windows, with a balcony leading off it with frameless glass and farreaching countryside views, double doors provide access to a dining room with views, which then leads into a spacious kitchen diner, with modern fitted kitchen and integrated appliances, separate boot room with sink, utility room and W.C.