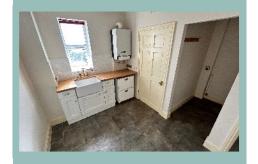

# Boot Room

12'0" x 7'8" (3.66m x 2.33m)

# Utility

5′7″ x 3′0″ (1.71m x 0.90m)