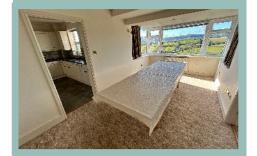

On the ground floor is a hallway, master bedroom, with fitted wardrobes and spacious ensuite shower room, a second large double bedroom with fitted wardrobes and a conservatory leading off it, a third large double bedroom with walk in wardrobe, a smaller double bedroom, a modern family bathroom with separate shower and bath and cupboard under the stairs. Outside to the front is a block paved driveway with off road parking for two to three cars with access to a large double garage. To the side of the property is a block paved seating area, where steps lead down to a landscaped gardens with block paved paths, stone walls with a variety of shrubs and trees, with access to a further covered decked area with frameless glass all benefitting from far reaching countryside views.

# Conservatory

11'5" x 10'6" (3.47m x 3.19m)