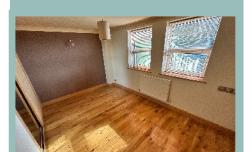

#### Lounge

25'0 x 14'0" (7.63m x 4.27m)

# Balcony

10'4" x 6'4" (3.15m x 1.93m)