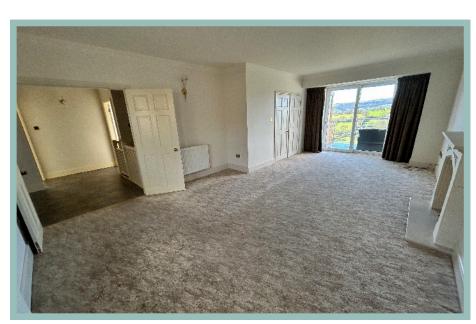

The accommodation on the entrance level briefly comprises, hallway with decorative glass brick wall, spacious lounge with dual aspect windows, with a balcony leading off it with frameless glass and farreaching countryside views, double doors provide access to a dining room with views, which then leads into a spacious kitchen diner, with modern fitted kitchen and integrated appliances, separate boot room with sink, utility room and W.C.

#### Lounge

25'0 x 14'0" (7.63m x 4.27m)

# Balcony

10'4" x 6'4" (3.15m x 1.93m)