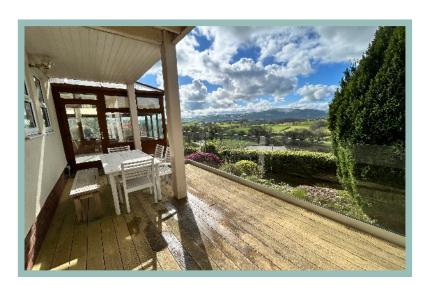

The accommodation on the entrance level briefly comprises, hallway with decorative glass brick wall, spacious lounge with dual aspect windows, with a balcony leading off it with frameless glass and farreaching countryside views, double doors provide access to a dining room with views, which then leads into a spacious kitchen diner, with modern fitted kitchen and integrated appliances, separate boot room with sink, utility room and W.C.

On the ground floor is a hallway, master bedroom, with fitted wardrobes and spacious ensuite shower room, a second large double bedroom with fitted wardrobes and a conservatory leading off it, a third large double bedroom with walk in wardrobe, a smaller double bedroom, a modern family bathroom with separate shower and bath and cupboard under the stairs. Outside to the front is a block paved driveway with off road parking for two to three cars with access to a large double garage. To the side of the property is a block paved seating area, where steps lead down to a landscaped gardens with block paved paths, stone walls with a variety of shrubs and trees, with access to a further covered decked area with frameless glass all benefitting from far reaching countryside views.