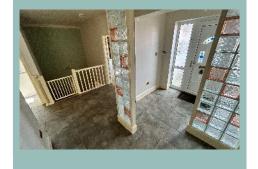

The accommodation on the entrance level briefly comprises, hallway with decorative glass brick wall, spacious lounge with dual aspect windows, with a balcony leading off it with frameless glass and farreaching countryside views, double doors provide access to a dining room with views, which then leads into a spacious kitchen diner, with modern fitted kitchen and integrated appliances, separate boot room with sink, utility room and W.C.

# Hallway

23'10" x 12'3" (4.20m x 3.73m) Maximum