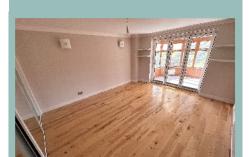

#### Dining Room

17'10" x 9'7" (5.45m x 2.91m)

# Conservatory

11'5" x 10'6" (3.47m x 3.19m)