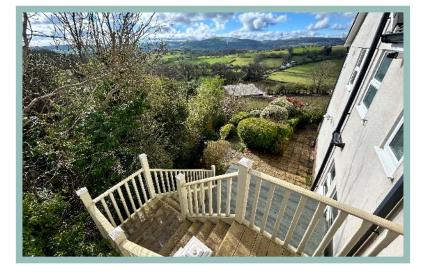

On the ground floor is a hallway, master bedroom, with fitted wardrobes and spacious ensuite shower room, a second large double bedroom with fitted wardrobes and a conservatory leading off it, a third large double bedroom with walk in wardrobe, a smaller double bedroom, a modern family bathroom with separate shower and bath and cupboard under the stairs. Outside to the front is a block paved driveway with off road parking for two to three cars with access to a large double garage. To the side of the property is a block paved seating area, where steps lead down to a landscaped gardens with block paved paths, stone walls with a variety of shrubs and trees, with access to a further covered decked area with frameless glass all benefitting from far reaching countryside views.

# Balcony

10'4" x 6'4" (3.15m x 1.93m)