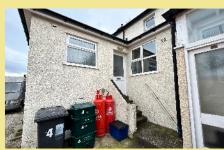

Porch, lounge, kitchen and bathroom to the ground floor. Stairs lead up from the kitchen to the first floor where there are two bedrooms.

To the front there is an enclosed garden laid to lawn and to the rear there is an off road parking space for 1 car.