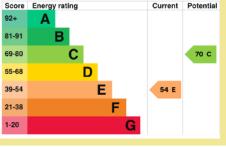

Council Tax Band: "C" (provided on www.voa.gov.uk)

Energy Efficiency Rating: Band E