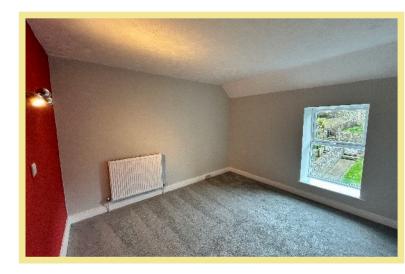

#### Bedroom One

3.58m x 3.55m (11'9" x 11"8')

Bedroom Two 3.59m x 1.60m (11'10" x 5'3")