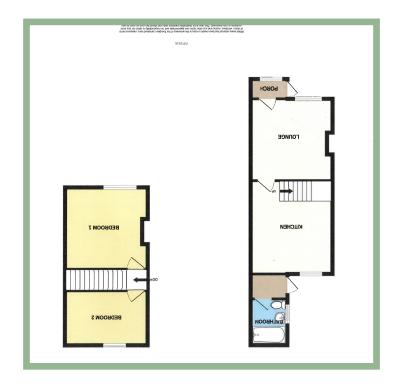

Porch, lounge, kitchen and bathroom to the ground floor. Stairs lead up from the kitchen to the first floor where there are two bedrooms.

To the front there is an enclosed garden laid to lawn and to the rear there is an off road parking space for 1 car.

#### Bedroom One

3.58m x 3.55m (11'9" x 11"8')

Bedroom Two 3.59m x 1.60m (11'10" x 5'3")

#### Bathroom

2.07m x 1.51m (6'10" x 5"0')

#### Lounge

3.66m x 3.64m (12' x 11'11")

#### Kitchen

4.15m x 3.55m (13'8" x 11'8")