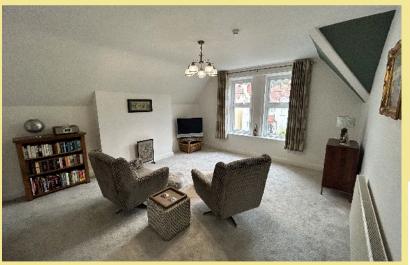

comprises of:

Stairs to a small landing with the second set of stairs up into the apartment and onto a spacious hallway, large light lounge, kitchen/diner with integrated appliances, bedroom one with ensuite shower room, bathroom and second bedroom and a large storage cupboard. There is off road parking space at the rear of the property.

The apartment benefits from UPVC double glazing and gas central heating throughout.

Viewing is highly recommended to appreciate the light spacious layout and location.

- ✓ BEAUTIFULLY PRESENTED TWO BEDROOM SECOND FLOOR APARTMENT
- ✓ SEA GLIMPSES TO REAR & WOODLAND VIEWS TO FRONT
- ✓ LIGHT & SPACIOUS LAYOUT
- ✓ OFF ROAD PARKING SPACE AT THE REAR OF THE PROPERTY
- ✓ SITUATED CLOSE TO LOCAL AMENITIES✓ NO CHAIN

### Lounge

5.05m x 4.52m (16'7"x 14'10")



## Kitchen/Diner

4.06m x 2.88m (13'4" x 9'5")



Master Bedroom

### 3.39m x 3.26m (11'2" x 10'9")



Ensuite

3.14m x 0.76m (10'4" x 2'6")

Bedroom Two

3.33m x 3.03m (10'11" x 9'11")

### Bathroom

2.84m x 1.51m (9'4" x 5'0")



# Storage Cupboard

2.17m x 1.82m (7'1" x 6'0")

### Location

Situated close to the centre of Colwyn Bay which has a variety of local shops and other amenities. It is conveniently located near to the A55 dual carriageway for easy access to Chester and the motorways beyond. 2 Bedroom Second Floor Apartment

Apt.3, 2 Rivieres Avenue Colwyn Bay LL29 7DP

£119,950

Reference Number:RP3532 20/03/24

Fletcher & Poole, 1A, Penrhyn Avenue Rhos-on-Sea, LL28 4PS

Registered Company Number 4687367

### Valuation

Thinking of moving in the near future please do not hesit