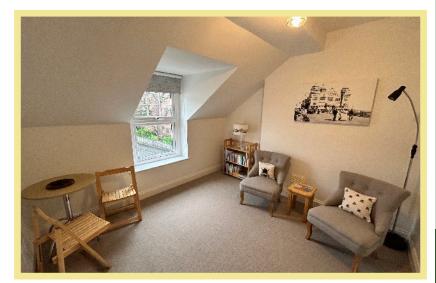

a spacious hallway, large light lounge, kitchen/diner with integrated appliances, bedroom one with ensuite shower room, bathroom and second bedroom and a large storage cupboard. There is off road parking space at the rear of the property.

The apartment benefits from UPVC double glazing and gas central heating throughout.

Viewing is highly recommended to appreciate the light spacious layout and location.

- ✓ BEAUTIFULLY PRESENTED TWO BEDROOM SECOND FLOOR APARTMENT
- ✓ SEA GLIMPSES TO REAR & WOODLAND VIEWS TO FRONT
- ✓ LIGHT & SPACIOUS LAYOUT
- ✓ OFF ROAD PARKING SPACE AT THE REAR OF THE PROPERTY
- ✓ SITUATED CLOSE TO LOCAL AMENITIES✓ NO CHAIN

### Lounge

5.05m x 4.52m (16'7"x 14'10")



## Kitchen/Diner

4.06m x 2.88m (13'4" x 9'5")



Master Bedroom

### 3.39m x 3.26m (11'2" x 10'9")



Ensuite

3.14m x 0.76m (10'4" x 2'6")

Bedroom Two

3.33m x 3.03m (10'11" x 9'11")

### Bathroom

2.84m x 1.51m (9'4" x 5'0")



# Storage Cupboard

2.17m x 1.82m (7'1" x 6'0")

### Location

Situated close to the centre of Colwyn Bay which has a variety of local shops and other amenities. It is conveniently located near to the A55 dual carriageway for easy access to Chester and the motorways beyond. 2 Bedroom Second Floor Apartment

Apt.3, 2 Rivieres Avenue Colwyn Bay LL29 7DP

£119,950

Reference Number:RP3532 20/03/24

Fletcher & Poole, 1A, Penrhyn Avenue Rhos-on-Sea, LL28 4PS

Registered Company Number 4687367

### Valuation

Thinking of moving in the near future please do not hesitate to ask for a FREE sales valuation

## Viewing

By appointment contact:

tel: 01492 549178

email: r