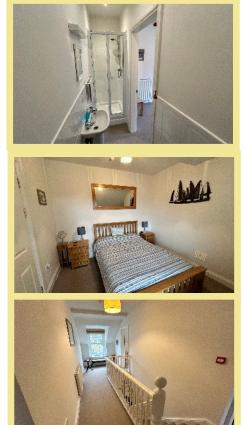

Stairs to a small landing with the second set of stairs up into the apartment and onto a spacious hallway, large light lounge, kitchen/diner with integrated appliances, bedroom one with ensuite shower room, bathroom and second bedroom and a large storage cupboard. There is off road parking space at the rear of the property.

### 3.39m x 3.26m (11'2" x 10'9")

Ensuite

3.14m x 0.76m (10'4" x 2'6")

Bedroom Two

3.33m x 3.03m (10'11" x 9'11")

### Hallway

6.53m x 2.02m (21'5" x 6'8")