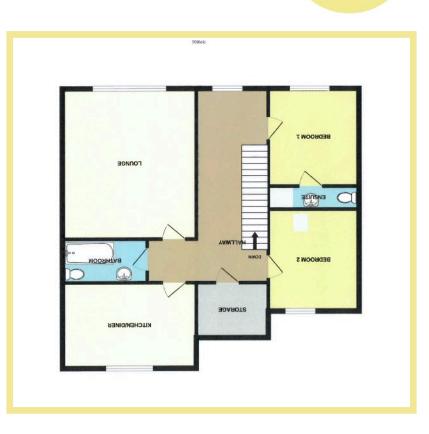

Stairs to a small landing with the second set of stairs up into the apartment and onto a spacious hallway, large light lounge, kitchen/diner with integrated appliances, bedroom one with ensuite shower room, bathroom and second bedroom and a large storage cupboard. There is off road parking space at the rear of the property.

### Lounge

5.05m x 4.52m (16'7"x 14'10")

## Kitchen/Diner

4.06m x 2.88m (13'4" x 9'5")

Master Bedroom

### 3.39m x 3.26m (11'2" x 10'9")

Ensuite

3.14m x 0.76m (10'4" x 2'6")

Bedroom Two

3.33m x 3.03m (10'11" x 9'11")

### Bathroom

2.84m x 1.51m (9'4" x 5'0")

# Storage Cupboard

2.17m x 1.82m (7'1" x 6'0")

### Hallway

6.53m x 2.02m (21'5" x 6'8")