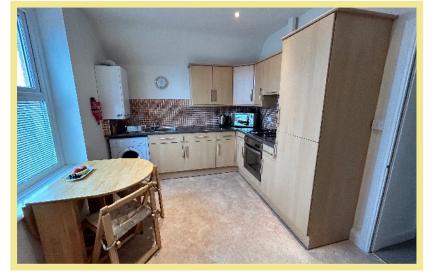

second set of stairs up into the apartment and onto a spacious hallway, large light lounge, kitchen/diner with integrated appliances, bedroom one with ensuite shower room, bathroom and second bedroom and a large storage cupboard. There is off road parking space at the rear of the property.

The apartment benefits from UPVC double glazing and gas central heating throughout.

Viewing is highly recommended to appreciate the light spacious layout and location.

- ✓ BEAUTIFULLY PRESENTED TWO BEDROOM SECOND FLOOR APARTMENT
- ✓ SEA GLIMPSES TO REAR & WOODLAND VIEWS TO FRONT
- ✓ LIGHT & SPACIOUS LAYOUT
- ✓ OFF ROAD PARKING SPACE AT THE REAR OF THE PROPERTY
- ✓ SITUATED CLOSE TO LOCAL AMENITIES✓ NO CHAIN

### Lounge

5.05m x 4.52m (16'7"x 14'10")



## Kitchen/Diner

4.06m x 2.88m (13'4" x 9'5")



Master Bedroom

### 3.39m x 3.26m (11'2" x 10'9")



Ensuite

3.14m x 0.76m (10'4" x 2'6")

Bedroom Two

3.33m x 3.03m (10'11" x 9'11")

### Bathroom

2.84m x 1.51m (9'4" x 5'0")



# Storage Cupboard

2.17m x 1.82m (7'1" x 6'0")

### Location

Situated close to the centre of Colwyn Bay which has a variety of local shops and other amenities. It is conveniently located near to the A55 dual carriageway for easy access to Chester and the motorways beyond. 2 Bedroom Second Floor Apartment

Apt.3, 2 Rivieres Avenue Colwyn Bay LL29 7DP

£119,950

Reference Number:RP3532 20/03/24

Fletcher & Poole, 1A, Penrhyn Avenue Rhos-on-Sea, LL28 4PS

Registered Company Number 4687367

### Valuation

Thinking of moving in the near future please do not hesitate to ask for a FREE sales valuation

## Viewing