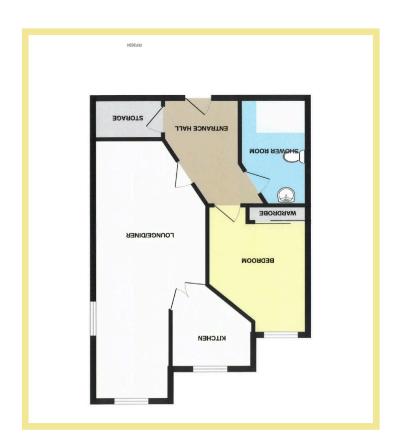

# Description

PLEASE CONTACT THE OFFICE FOR ADDITIONAL INFORMATION REGARDING THE SERVICES ADLINGTON HOUSE OFFERS A well presented light and spacious first floor one bedroom retirement apartment (over 55s) situated in this beautifully maintained development close to the heart of Rhos On Sea and the promenade. Adlington House offers independent, secure living with the option of 24 hour on site care and support if required. Apartment 20 comprises of hallway with good size storage room, double aspect open plan lounge/diner with a modern fitted kitchen, double bedroom with fitted wardrobe and a large shower room.

## Lounge/Diner

7.72m x 3.40m (25'4" x 11'2")

#### Storage Cupboard

2.06m x 1.20m (6'9" x 311")

#### Kitchen

2.35m x 1.77m (7'9" x 5'10")

Bedroom One

3.79m x 2.97m (12'5" x 9'9")

#### Shower Room

2.55m x 1.68m (8'5" x 5'7")