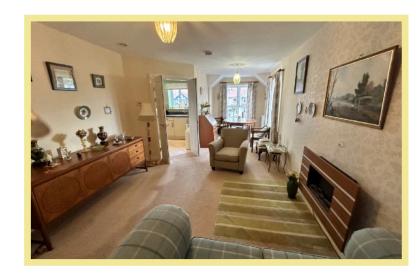

# Description

PLEASE CONTACT THE OFFICE FOR ADDITIONAL INFORMATION REGARDING THE SERVICES ADLINGTON HOUSE OFFERS A well presented light and spacious first floor one bedroom retirement apartment (over 55s) situated in this beautifully maintained development close to the heart of Rhos On Sea and the promenade. Adlington House offers independent, secure living with the option of 24 hour on site care and support if required. Apartment 20 comprises of hallway with good size storage room, double aspect open plan lounge/diner with a modern fitted kitchen, double bedroom with fitted wardrobe and a large shower room.

## Lounge/Diner

7.72m x 3.40m (25'4" x 11'2")