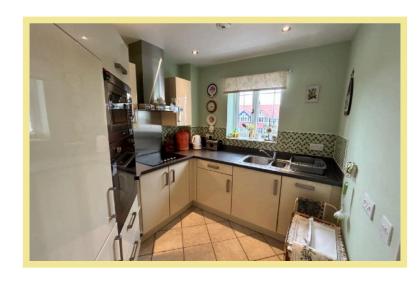

# Description

PLEASE CONTACT THE OFFICE FOR ADDITIONAL INFORMATION REGARDING THE SERVICES ADLINGTON HOUSE OFFERS A well presented light and spacious first floor one bedroom retirement apartment (over 55s) situated in this beautifully maintained development close to the heart of Rhos On Sea and the promenade. Adlington House offers independent, secure living with the option of 24 hour on site care and support if required. Apartment 20 comprises of hallway with good size storage room, double aspect open plan lounge/diner with a modern fitted kitchen, double bedroom with fitted wardrobe and a large shower room.

#### Kitchen

2.35m x 1.77m (7'9" x 5'10")

Bedroom One

3.79m x 2.97m (12'5" x 9'9")