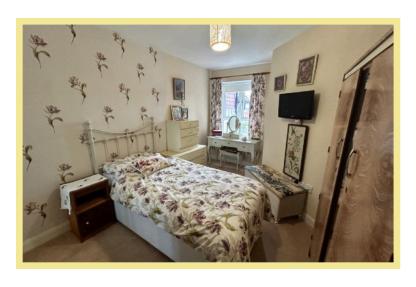

#### Kitchen

2.35m x 1.77m (7'9" x 5'10")

Bedroom One

3.79m x 2.97m (12'5" x 9'9")