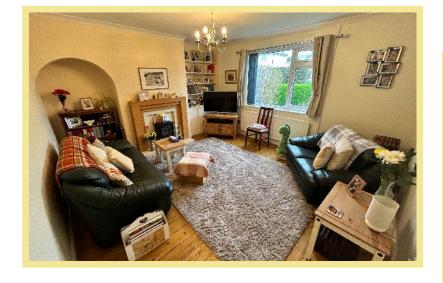

# Description

This immaculately presented three bedroom semi detached house is situated close to the local shops, schools and amenities of Rhos on Sea.

The property briefly comprises of:

Lounge, open plan kitchen/diner, utility room and w.c To the first floor the master bedroom benefits from an ensuite shower room, a further two double bedrooms and a family bathroom. A glass balustrade balcony leads out from the kitchen/diner and is a perfect spot to take in the far reaching sea views. The balcony leads down to the garden which is mainly laid to lawn with greenhouse, shed and vegetable beds.

#### Lounge

4.10m x 3.88m (13'6" x 12'9")