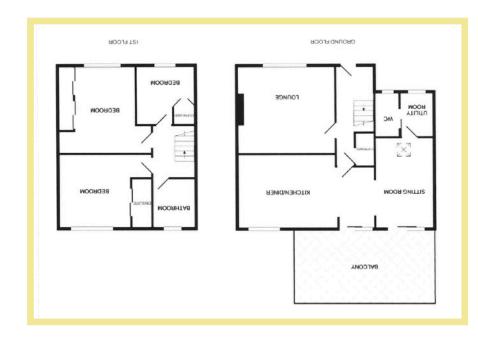

# Description

This immaculately presented three bedroom semi detached house is situated close to the local shops, schools and amenities of Rhos on Sea.

The property briefly comprises of:

Lounge, open plan kitchen/diner, utility room and w.c To the first floor the master bedroom benefits from an ensuite shower room, a further two double bedrooms and a family bathroom. A glass balustrade balcony leads out from the kitchen/diner and is a perfect spot to take in the far reaching sea views. The balcony leads down to the garden which is mainly laid to lawn with greenhouse, shed and vegetable beds.

#### Lounge

4.10m x 3.88m (13'6" x 12'9")

## Kitchen/Diner

9.46m x 3.80m (31'0" x 12'6")

# Utility Room

1.75m x 1.66m (5'9" x 5'6")

#### W.C.

1.75m x 0.89m (5'9" x 2'11")

#### Bedroom One

3.80m x 3.22m (12'6" x 10'7")

#### Ensuite

2.03m x 0.79m (6'8" x 2'7")

#### Bedroom Two

4.19m x 3.88m (13'9" x 12'9")

#### Bedroom Three

2.72m x 2.70m (8'11" x 8'10")

#### Bathroom

1.95m x 1.79m (6'5" x 5'11")