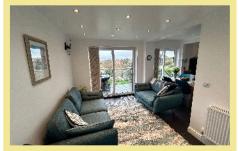

#### Lounge

4.10m x 3.88m (13'6" x 12'9")

## Kitchen/Diner

9.46m x 3.80m (31'0" x 12'6")