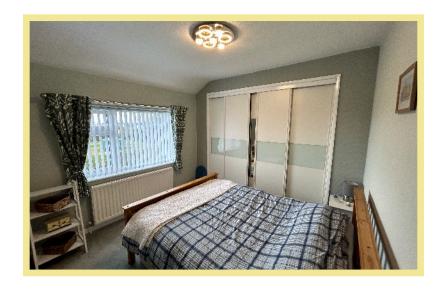

#### Bedroom One

3.80m x 3.22m (12'6" x 10'7")

#### Bedroom Two

4.19m x 3.88m (13'9" x 12'9")

#### Bedroom Three

2.72m x 2.70m (8'11" x 8'10")