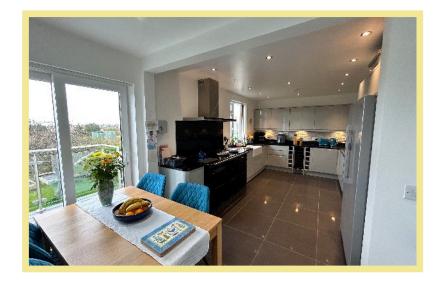

A glass balustrade balcony leads out from the kitchen/diner and is a perfect spot to take in the far reaching sea views. The balcony leads down to the garden which is mainly laid to lawn with greenhouse, shed and vegetable beds.

To the front there is ample off road parking and lawned garden.

The property benefits from UPVC double glazing and gas central heating throughout.

Viewing is highly recommended to appreciate the well planned accommodation and location.

- ✓ IMMACULATELY PRESENTED THREE BEDROOM SEMI DETACHED HOUSE
- √ MODERN OPEN PLAN KITCHEN/DINER
- ✓ OFF ROAD PARKING
- ✓ FAR REACHING SEA VIEWS FROM THE BALCONY AT THE REAR
- ✓ CONVENIENT LOCATION CLOSE TO LOCAL AMENITIES AND SCHOOLS

#### Lounge

4.10m x 3.88m (13'6" x 12'9")



## Kitchen/Diner

9.46m x 3.80m (31'0" x 12'6")



# Utility Room

1.75m x 1.66m (5'9" x 5'6")

#### W.C.

1.75m x 0.89m (5'9" x 2'11")

#### Bedroom One

3.80m x 3.22m (12'6" x 10'7")



#### Ensuite

2.03m x 0.79m (6'8" x 2'7")

#### Bedroom Two

4.19m x 3.88m (13'9" x 12'9")

#### Bedroom Three

2.72m x 2.70m (8'11" x 8'10")

#### Bathroom

1.95m x 1.79m (6'5" x 5'11")



#### Location

Rhos on Sea is a very popular seaside resort famous for its shops and amenities. It is located between the larger resorts of Colwyn Bay and Llandudno which are 1 mile and 3 miles respectively and is also close to the A55 dual carriageway for easy access to Chester and the motorways beyond.

### Directions

From the Rhos On Sea office turn left down Penrhyn Avenue, turn left onto Church Road, then right onto First Avenue.

Council Tax Band: "C" (provide