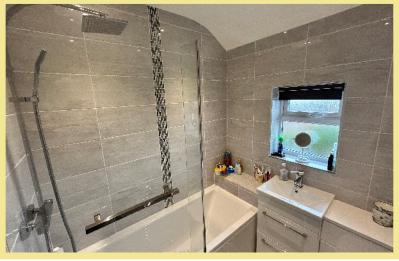

#### Ensuite

2.03m x 0.79m (6'8" x 2'7")

#### Bathroom

1.95m x 1.79m (6'5" x 5'11")