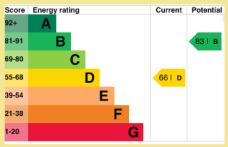

### Directions

From the Rhos On Sea office turn left down Penrhyn Avenue, turn left onto Church Road, then right onto First Avenue.

Council Tax Band: "C" (provided on www.voa.gov.uk)

Energy Performance Rating Band D