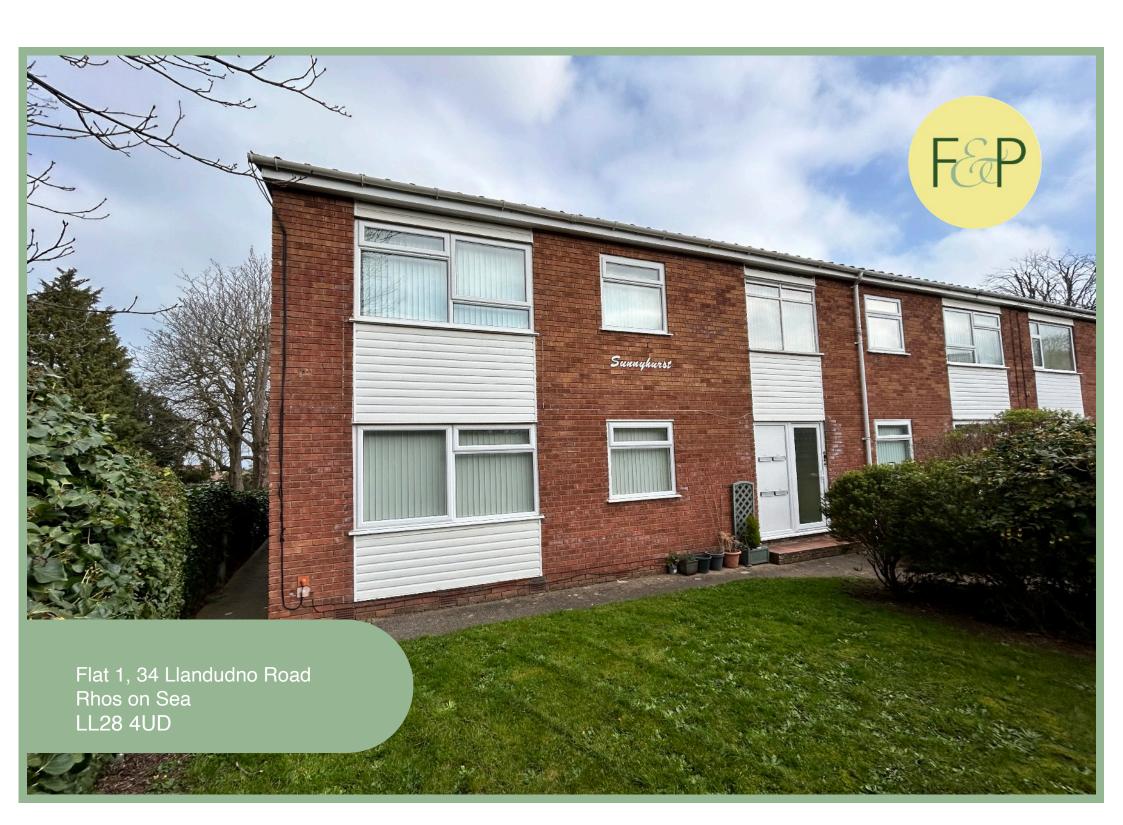

# Spacious Two Bedroom Ground Floor Apartment With Distant Sea Views, Allocated Garage & Parking Space

The apartment is set within landscaped gardens which are laid to lawn with well established plants & shrubs. The property benefits from UPVC double glazing and gas central heating throughout.

Viewing is highly recommended to appreciate the spacious layout and location.

NB Apartment is leasehold on a 999 year lease from July 1976 Maintenance is £1,164 per annum

Ground rent is £10 per annum

2 Bedroom Ground Floor Apartment

Flat 1, 34 Llandudno Road Rhos on Sea LL28 4UD

£124,950