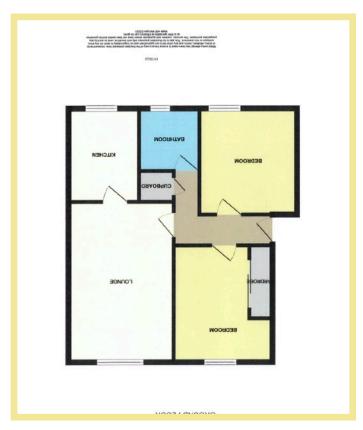

## Description

This spacious two bedroom ground floor apartment is situated close to the local shops & amenities of Rhos on Sea. It benefits from distant sea views from the kitchen and rear bedroom.

The accommodation briefly comprises of:

Communal entrance and hall, apartment front door, hallway, spacious lounge/diner, kitchen with door out to the side entrance which gives access to the allocated garage and parking space. Two double bedrooms, bathroom and storage cupboard.

## Lounge/Diner

5.14m x 3.38m (16'11" x 11'1")

## Kitchen

3.01m x 2.32m (9'11" x 7'8")

## Bedroom One

3.78m x 3.23m (12'5" x 10'7")

#### Bedroom Two

3.21m x 3.12m (10'6" x 10'3")

#### Bathroom

2.01m x 1.89m (6'7" x 6'3")