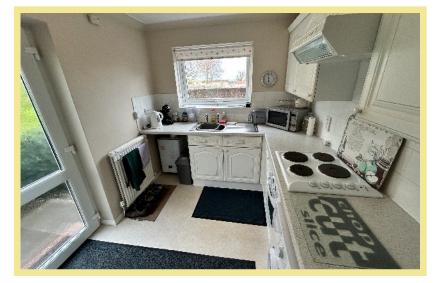

apartment front door, hallway, spacious lounge/diner, kitchen with door out to the side entrance which gives access to the allocated garage and parking space. Two double bedrooms, bathroom and storage cupboard.

The apartment is set within landscaped gardens which are laid to lawn with well established plants & shrubs. The property benefits from UPVC double glazing and gas central heating throughout.

Viewing is highly recommended to appreciate the spacious layout and location.

- ✓ SPACIOUS TWO BEDROOM GROUND FLOOR APARTMENT
- ✓ SPACIOUS LOUNGE/DINER
- ✓ ALLOCATED OFF ROAD PARKING SPACE
  & GARAGE
- ✓ SITUATED CLOSE TO THE LOCAL SHOPS & AMENITIES
- ✓ BENEFITS FROM DISTANT SEA VIEWS
- √ NO CHAIN

## Lounge/Diner

5.14m x 3.38m (16'11" x 11'1")



## Kitchen

3.01m x 2.32m (9'11" x 7'8")



## Bedroom One

3.78m x 3.23m (12'5" x 10'7")



#### Bedroom Two

3.21m x 3.12m (10'6" x 10'3")

#### Bathroom

2.01m x 1.89m (6'7" x 6'3")



#### Location

The property is located near the popular coastal resort of Rhos On Sea with its wealth of local shops and other facilities. The larger resorts of Llandudno and Colwyn Bay are approximately 3 miles and 1 mile respectively it is conveniently located for easy access to the A55 dual carriageway for Chester and the motorways beyond, also the main rail line Holyhead to Euston.

# Directions

From the Rhos On Sea office turn left and proceed along Penrhyn Avenue, turn left onto Church Road and proceed to the top where Sunnyhurst can be found on the right.

Council Tax Band: "C" (provided on <u>www.voa.gov.uk</u>) Energy Performance Rating