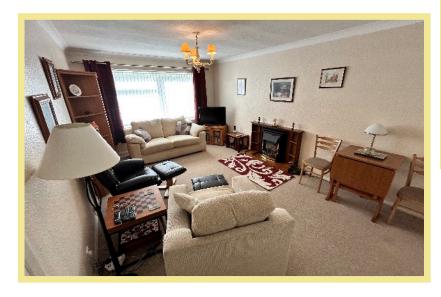

y comprises of:

Communal entrance and hall, apartment front door, hallway, spacious lounge/diner, kitchen with door out to the side entrance which gives access to the allocated garage and parking space. Two double bedrooms, bathroom and storage cupboard.

The apartment is set within landscaped gardens which are laid to lawn with well established plants & shrubs. The property benefits from UPVC double glazing and gas central heating throughout.

Viewing is highly recommended to appreciate the spacious layout and location.

- ✓ SPACIOUS TWO BEDROOM GROUND FLOOR APARTMENT
- ✓ SPACIOUS LOUNGE/DINER
- ✓ ALLOCATED OFF ROAD PARKING SPACE
  & GARAGE
- ✓ SITUATED CLOSE TO THE LOCAL SHOPS & AMENITIES
- ✓ BENEFITS FROM DISTANT SEA VIEWS
- √ NO CHAIN

## Lounge/Diner

5.14m x 3.38m (16'11" x 11'1")



## Kitchen

3.01m x 2.32m (9'11" x 7'8")



## Bedroom One

3.78m x 3.23m (12'5" x 10'7")



#### Bedroom Two

3.21m x 3.12m (10'6" x 10'3")

#### Bathroom

2.01m x 1.89m (6'7" x 6'3")



#### Location

The property is located near the popular coastal resort of Rhos On Sea with its wealth of local shops and other facilities. The larger resorts of Llandudno and Colwyn Bay are approximately 3 miles and 1 mile respectively it is conveniently located for easy access to the A55 dual carriageway for Chester and the motorways beyond, also the main rail line Holyhead to Euston.

# Directions

From the Rhos On Sea office turn left and proceed along Penrhyn Avenue, turn left onto Church Road and proceed to the top where Sunnyhurst can be found on the right.

Council Tax Band: "C" (provided on <u>w