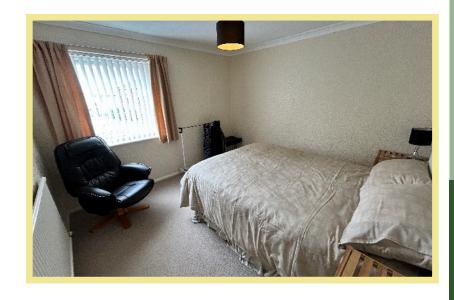

## Bedroom One

3.78m x 3.23m (12'5" x 10'7")

#### Bedroom Two

3.21m x 3.12m (10'6" x 10'3")