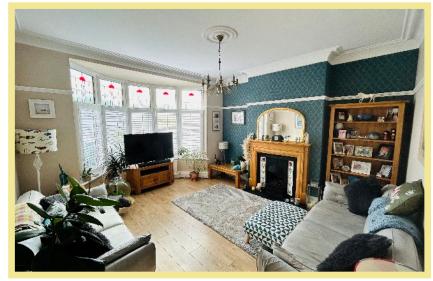

## Lounge

4.89m x 4.30m (16'1" x 14'1")

Kitchen/Diner

4.18m x 2.76m (13'9" x 9'1")