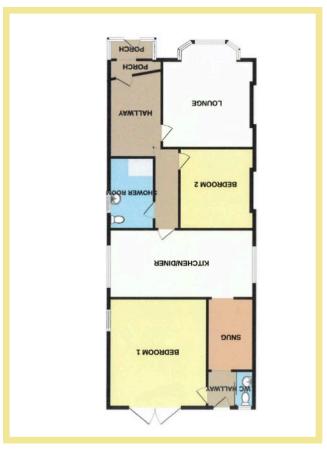

The apartment briefly comprises of: Shared entrance porch, hallway, spacious lounge with bay window, bedroom, shower room, large kitchen/diner with contemporary fitted kitchen, snug, w.c, bedroom with French doors onto the

## Porch

2.10m x 0.95m (6'11" x 3'2")

## Lounge

4.89m x 4.30m (16'1" x 14'1")

Kitchen/Diner

4.18m x 2.76m (13'9" x 9'1")

## Hallway

5.36m x 1.47m (17'7" x 4'10")

#### Snug

3.35m x 2.17m (11'0" x 7'2")

#### Bedroom One

5.02m x 3.75m (16'6" x 12'4")

#### Bedroom Two

3.77m x 3.64m (12'5" x 11'11")

#### Shower Room

2.53m x 2.11m (8'4" x 6'11")

#### W.C.

1.49m x 0.91m (4'11" x 3'0")