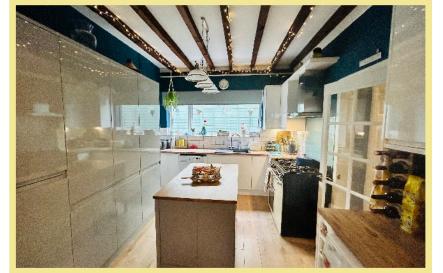

## Lounge

4.89m x 4.30m (16'1" x 14'1")

Kitchen/Diner

4.18m x 2.76m (13'9" x 9'1")