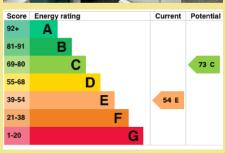

#### Directions

From the Rhos On Sea office turn towards the promenade, turn left onto the promenade, Trillo Avenue is the third turning on the left.

Council Tax Band: "C" (provided on www.voa.gov.uk)

Energy Efficiency Rating Band E