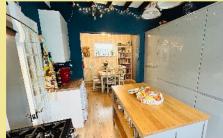

## Lounge

4.89m x 4.30m (16'1" x 14'1")

Kitchen/Diner

4.18m x 2.76m (13'9" x 9'1")