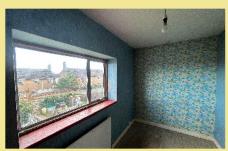

## Bedroom One

4.64m x 2.75m (15'3" x 9'0")

#### Bedroom Two

3.04m x 2.79m (10'0" x 9'2")

#### Bedroom Three

3.63m x 1.82m (11'11" x 6'0")