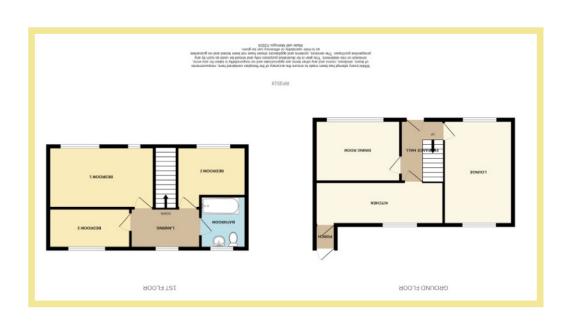

# Description

This three bedroom semi detached house is situated close to the local amenities of Rhos on Sea
The accommodation briefly comprises of:
Entrance hallway, dual aspect lounge, dining room/20

Entrance hallway, dual aspect lounge, dining room/2nd sitting room, kitchen. To the first floor there are three bedrooms and a bathroom

To the rear of the property there is a good sized garden, mainly laid to lawn and access to off road parking

The property benefits from UPVC double glazing and gas central heating throughout

- ✓ THREE BEDROOM SEMI DETACHED
  HOUSE
- **✓** GOOD SIZE REAR GARDEN
- ✓ CLOSE TO LOCAL SHOPS, SCHOOLS & AMENITIES
- ✓ NO CHAIN

# Lounge

4.64m x 3.03m (15'3" x 9'11")

# Kitchen

5.86m x 1.83m (19'3" x 6'0")

# Dining Room/Sitting Room

3.76m x 2.73m (12'4" x 8'11")

## Bedroom One

4.64m x 2.75m (15'3" x 9'0")

#### Bedroom Two

3.04m x 2.79m (10'0" x 9'2")

#### Bedroom Three

3.63m x 1.82m (11'11" x 6'0")

#### Bathroom

2.08m x 1.82m (6'10" x 6'0")