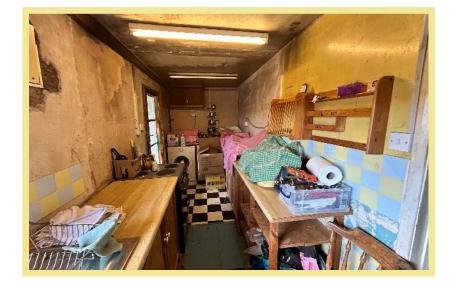

i Detached House Situated Close To Local Amenities

# Description

This three bedroom semi detached house is situated close to the local amenities of Rhos on Sea
The accommodation briefly comprises of:
Entrance hallway, dual aspect lounge, dining room/20

Entrance hallway, dual aspect lounge, dining room/2nd sitting room, kitchen. To the first floor there are three bedrooms and a bathroom

To the rear of the property there is a good sized garden, mainly laid to lawn and access to off road parking

The property benefits from UPVC double glazing and gas central heating throughout

- ✓ THREE BEDROOM SEMI DETACHED
  HOUSE
- **✓** GOOD SIZE REAR GARDEN
- ✓ CLOSE TO LOCAL SHOPS, SCHOOLS & AMENITIES
- ✓ NO CHAIN

# Lounge

4.64m x 3.03m (15'3" x 9'11")



# Kitchen

5.86m x 1.83m (19'3" x 6'0")



# Dining Room/Sitting Room

3.76m x 2.73m (12'4" x 8'11")

## Bedroom One

4.64m x 2.75m (15'3" x 9'0")



#### Bedroom Two

3.04m x 2.79m (10'0" x 9'2")



#### Bedroom Three

3.63m x 1.82m (11'11" x 6'0")

#### Bathroom

2.08m x 1.82m (6'10" x 6'0")

#### Location

The property is located in the popular coastal resort of Rhos On Sea with a wealth of local shops and other facilities. The larger resorts of Colwyn Bay and LLandudno are approximately one and three miles respectively and the property is conveniently located for easy access to the A55 dual carriageway for Chester, Manchester International Airport and the motorways beyond, also the main rail line Holyhead to Euston.

#### Directions

From the Rhos On Sea office turn towards the Promenade, turn right onto the Promenade and fir