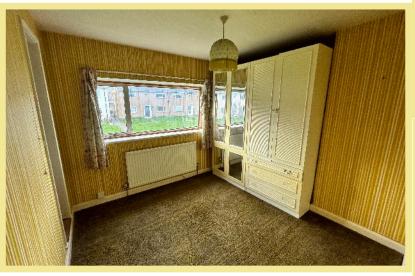

#### Bedroom Two

3.04m x 2.79m (10'0" x 9'2")

#### Bedroom Three

3.63m x 1.82m (11'11" x 6'0")