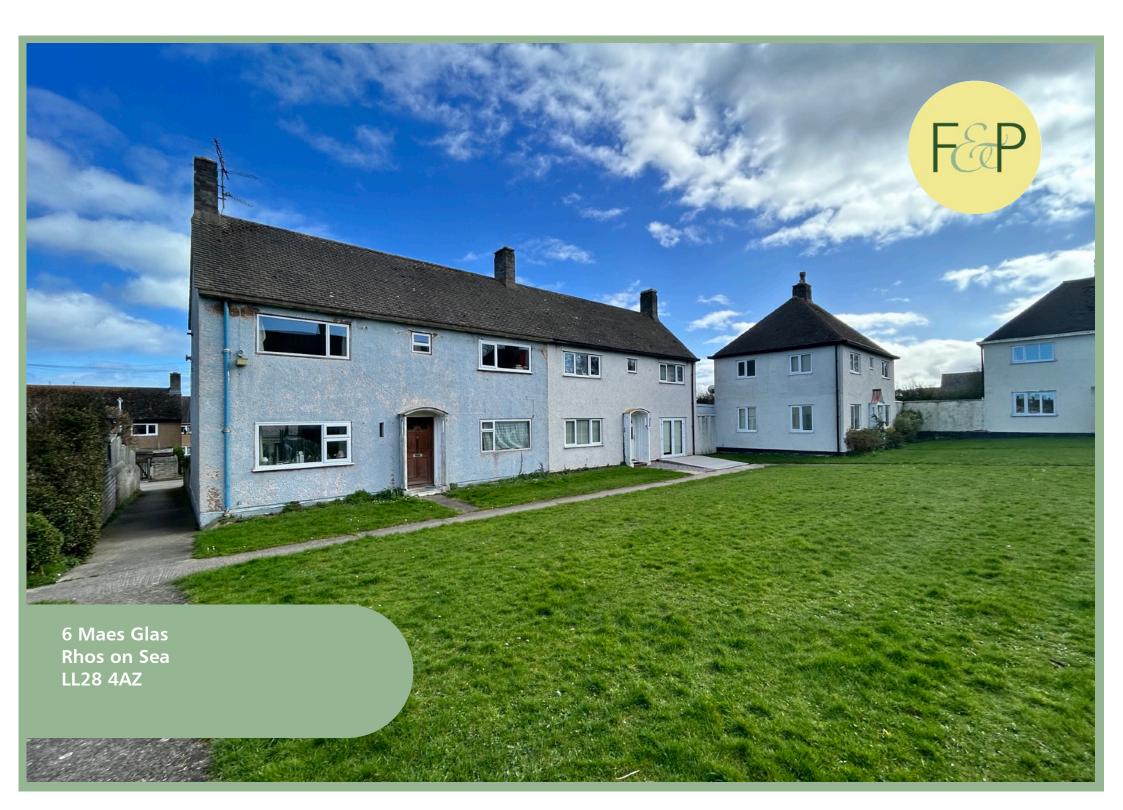

# Three Bedroom Semi Detached House Situated Close To Local Amenities

Council Tax Band: "C" (provided on <a href="www.voa.gov.uk">www.voa.gov.uk</a>)
Energy Performance Rating Band D

3 Bedroom Semi Detached House

6 Maes Glas Rhos on Sea LL28 4AZ

£149,950

Reference Number:RP3519 6/03/24