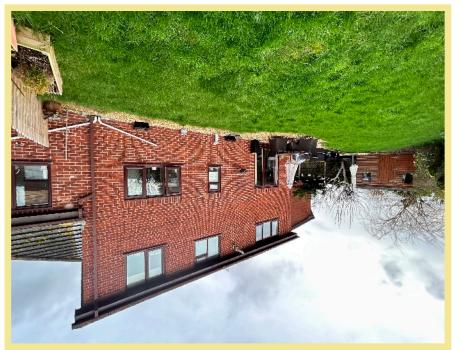

Outside to the front there is ample off road parking and to the rear is a large fenced and enclosed garden mainly laid to lawn with well established plants & shrubs, seating area and garden shed.

The property benefits from UPVC double glazing and gas central heating throughout.