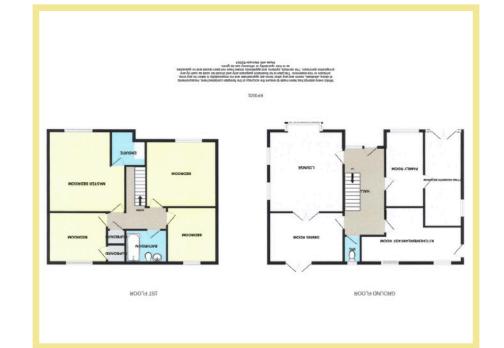

Hallway, light spacious lounge with glazed doors into the dining room, kitchen with breakfast bar and under floor heating, sitting room/5th bedroom, study, w.c. To the first floor there is a large large master bedroom with ensuite shower room, a further three bedrooms and family bathroom.

#### 4.69m x 4.36m (15'5" x 14'4")

Dining Room

4.37m x 2.96m (14'4" x 9'9")

### Hall

5.67m x 1.84m (18'7" x 6'1")

W.C.

1.58m x 0.99m (5'2" x 3'3")

Study

5.21m x 2.22m (17'1"x 7'4")

# Sitting Room/Fifth Bedroom

5.98m x 2.28m (19'7" x 7'6")

## Bedroom One

4.77m x 4.41m (15'8" x 14'6")

#### Ensuite

2.04m x 2.04m (6'8" x 6'8")

Bedroom Two

4.08m x 3.28m (13'5" x 10'9")

Bedroom Three

3.08m x 2.95m (10'1" x 9'8")

Bedroom Four

2.96m x 2.28m (9'9" x 7'6")

# Bathroom

2.39m x 1.94m (7'10" x 6'4")

4/5 Bedroom Detached House

3 Penrhyn Madoc Penrhyn Bay LL30 3LE £399,950

Reference Number:RP3501 22/02/24

Fletcher & Poole, 1A, Penrhyn Avenue Rhos-on-Sea, LL28 4PS

Registered Company Number 4687367

#### Kitchen

#### 5.88m x 3.27m (19'4" x 10'9")