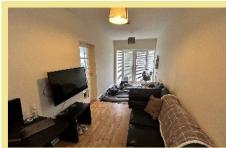

## Lounge

#### 4.69m x 4.36m (15'5" x 14'4")

Dining Room

4.37m x 2.96m (14'4" x 9'9")