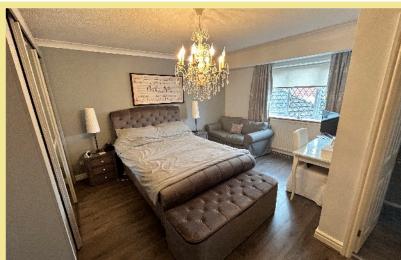

## Bedroom One

4.77m x 4.41m (15'8" x 14'6")

#### Ensuite

2.04m x 2.04m (6'8" x 6'8")

Bedroom Two

4.08m x 3.28m (13'5" x 10'9")

Bedroom Three

3.08m x 2.95m (10'1" x 9'8")

Bedroom Four

2.96m x 2.28m (9'9" x 7'6")