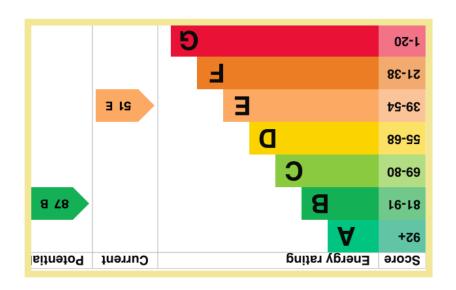

mos.elooqrehctelf.www

We endeavor make our sales accurate and but they not be relied statements or









# Stylish Detached Two Bedroom Cottage Situated In The Quiet Village Of Penrhynside

# Description

This stylish detached two bedroom cottage is situated in the quiet village of Penrhynside, yet within walking distance of Penrhyn Bay with its local shops, supermarket and other amenities.

The accommodation comprises of: Porch, light and spacious open plan lounge/diner, and kitchen.

To the first floor there is a double bedroom, a single bedroom, utility room and bathroom.

Refurbished to a high standard the cottage is currently run as a successful holiday let

- √ TWO BEDROOM DETACHED COTTAGE
- ✓ REFURBISHED TO A HIGH STANDARD
- ✓ QUIET VILLAGE LOCATION
- ✓ OPTION TO PURCHASE THE FURNITURE
- √ NO CHAIN

## Lounge

5.84m x 3.52m (19'2" x 11'7")



### Kitchen

3.40m x 1.41m (11'2" x 4