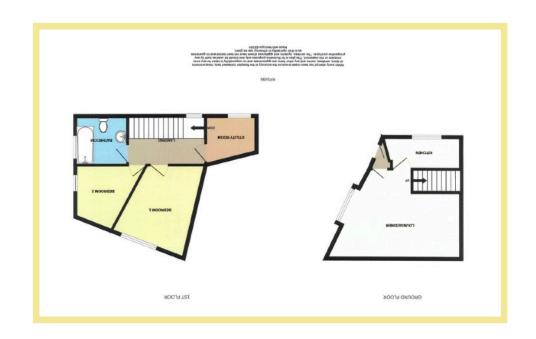

The accommodation comprises of: Porch, light and spacious open plan lounge/diner, and kitchen.

To the first floor there is a double bedroom, a single bedroom, utility room and bathroom.

Refurbished to a high standard the cottage is currently run as a successful holiday let

## Lounge

5.84m x 3.52m (19'2" x 11'7")

### Kitchen

3.40m x 1.41m (11'2" x 4'8")

# Utility Room

2.30m x 1.55m (7'7" x 5'1")

## Bedroom One

4.20m x 3.80m (13'9"x 12'6")

## Bedroom Two

2.22m x 1.50m (7'4" x 4'11")

#### Bathroom

2.26m x 1.75m (7'5" x 5'9")