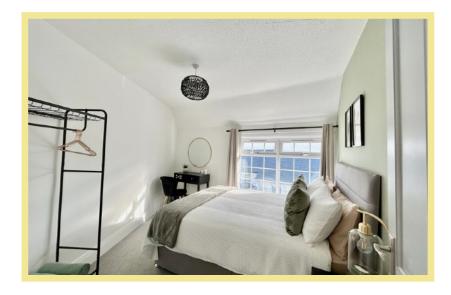

## Bedroom One

4.20m x 3.80m (13'9"x 12'6")

## Bedroom Two

2.22m x 1.50m (7'4" x 4'11")