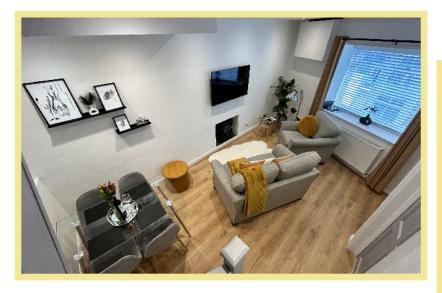

ut they not be relied statements or









# Stylish Detached Two Bedroom Cottage Situated In The Quiet Village Of Penrhynside

# Description

This stylish detached two bedroom cottage is situated in the quiet village of Penrhynside, yet within walking distance of Penrhyn Bay with its local shops, supermarket and other amenities.

The accommodation comprises of: Porch, light and spacious open plan lounge/diner, and kitchen.

To the first floor there is a double bedroom, a single bedroom, utility room and bathroom.

Refurbished to a high standard the cottage is currently run as a successful holiday let

- √ TWO BEDROOM DETACHED COTTAGE
- ✓ REFURBISHED TO A HIGH STANDARD
- ✓ QUIET VILLAGE LOCATION
- ✓ OPTION TO PURCHASE THE FURNITURE
- √ NO CHAIN

## Lounge

5.84m x 3.52m (19'2" x 11'7")



### Kitchen

3.40m x 1.41m (11'2" x 4'8")



# Utility Room

2.30m x 1.55m (7'7" x 5'1")

## Bedroom One

4.20m x 3.80m (13'9"x 12'6")



## Bedroom Two

2.22m x 1.50m (7'4" x 4'11")

#### Bathroom

2.26m x 1.75m (7'5" x 5'9")



## Location

The property is located in an elevated position on the outskirts of the semi-rural Village of Penrhynside. It is within close proximity of the local shops, supermarket and other amenities of Penrhyn Bay. The popular Victorian Resort of Llandudno with its wealth of shops, cafes, restaurant, attractions is 2 miles in distance.

#### Directions

From the Rhos-on-Sea office turn left onto the promenade, proceed along the promenade passing the golf course on the left hand side, proceed to Penrhyn Bay, take the fourth exit at the roundabout towards Llandu