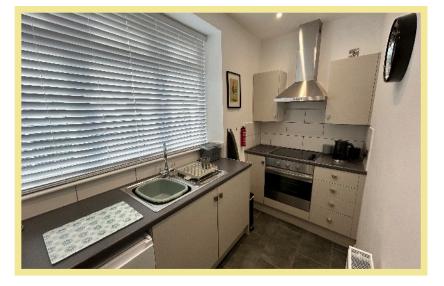

# Stylish Detached Two Bedroom Cottage Situated In The Quiet Village Of Penrhynside

# Description

This stylish detached two bedroom cottage is situated in the quiet village of Penrhynside, yet within walking distance of Penrhyn Bay with its local shops, supermarket and other amenities.

The accommodation comprises of: Porch, light and spacious open plan lounge/diner, and kitchen.

To the first floor there is a double bedroom, a single bedroom, utility room and bathroom.

Refurbished to a high standard the cottage is currently run as a successful holiday let

- √ TWO BEDROOM DETACHED COTTAGE
- ✓ REFURBISHED TO A HIGH STANDARD
- ✓ QUIET VILLAGE LOCATION
- ✓ OPTION TO PURCHASE THE FURNITURE
- √ NO CHAIN

## Lounge

5.84m x 3.52m (19'2" x 11'7")



### Kitchen

3.40m x 1.41m (11'2" x 4'8")



# Utility Room

2.30m x 1.55m (7'7" x 5'1")

## Bedroom One

4.20m x 3.80m (13'9"x 12'6")



## Bedroom Two

2.22m x 1.50m (7'4" x 4'11")

#### Bathroom

2.26m x 1.75m (7'5" x 5'9")



## Location

The property is located in an elevated position on the outskirts of the semi-rural Village of Penrhynside. It is within close proximity of the local shops, supermarket and other amenities of Penrhyn Bay. The popular Victorian Resort of Llandudno with its wealth of shops, cafes, restaurant, attractions is 2 miles in distance.

#### Directions

From the Rhos-on-Sea office turn left onto the promenade, proceed along the promenade passing the golf course on the left hand side, proceed to Penrhyn Bay, take the fourth exit at the roundabout towards Llandudno. Just before the "Llandudno Welcomes You"